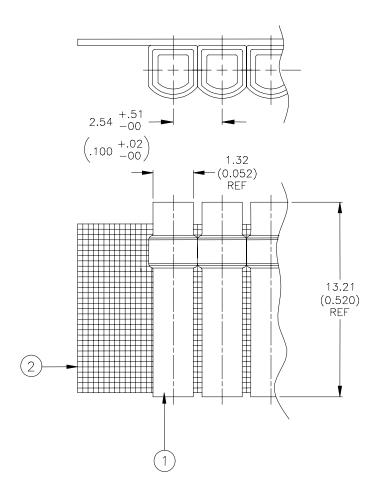

## **MATERIALS**

- 1. SOLDERSLEEVE WIRE TERMINATOR: D-128-0010, Quantity Per Assembly: 1000
- 2. CARRIER STRIP: Adhesive Coated High Temperature Tape

## **APPLICATION**

- 1. This assembly is designed to be used with a Raychem AS-4000 Wire Organization System on connectors with terminals on 2.54 (0.100) center spacing. For usage parameters, see Raychem Devices Specification Control Drawing D-128-0010.
- 2. Wire terminators are to be inspected to Raychem Devices Specification Control Drawing D-128-0010.

|                                                                                                   | <b>m Inter</b> of <b>tyco</b> / Electron Constitution | ect THE      | RMOFIT<br>EVICES                                                                                                                          | TITLE: 2.54 (.100) Centers SOLDER PAK ASSEMBLY FOR AS-4000 SLEEVE: D-128-0010 |  |                                 |                |                  |                  |
|---------------------------------------------------------------------------------------------------|-----------------------------------------------------------------------------------------------------------------------------------------------------------------------------------------------------------------------------------------------------------------------------------------------------------------------------------------------------------------------------------------------------------------------------------------------------------------------------------------------------------------------------------------------------------------------------------------------------------------------------------------------------------------------------------------------------------------------------------------------------------------------------------------------------------------------------------------------------------------------------------------------------------------------------------------------------------------------------------------------------------------------------------------------------------------------------------------------------------------------------------------------------------------------------------------------------------------------------------------------------------------------------------------------------------------------------------------------------------------------------------------------------------------------------------------------------------------------------------------------------------------------------------------------------------------------------------------------------------------------------------------------------------------------------------------------------------------------------------------------------------------------------------------------------------------------------------------------------------------------------------------------------------------------------------------------------------------------------------------------------------------------------------------------------------------------------------------------------------------------------------------|--------------|-------------------------------------------------------------------------------------------------------------------------------------------|-------------------------------------------------------------------------------|--|---------------------------------|----------------|------------------|------------------|
| UNLESS OTHERWISE SPECIFIED DIMENSIONS ARE IN MILLIMETERS. INCHES DIMENSIONS ARE BETWEEN BRACKETS. |                                                                                                                                                                                                                                                                                                                                                                                                                                                                                                                                                                                                                                                                                                                                                                                                                                                                                                                                                                                                                                                                                                                                                                                                                                                                                                                                                                                                                                                                                                                                                                                                                                                                                                                                                                                                                                                                                                                                                                                                                                                                                                                                         |              |                                                                                                                                           |                                                                               |  | DOCUMENT NO.: <b>D-704-0025</b> |                |                  |                  |
| TOLERANCES:<br>0.00 N/A<br>0.0 N/A<br>0 N/A                                                       | ROUGHNESS IN the                                                                                                                                                                                                                                                                                                                                                                                                                                                                                                                                                                                                                                                                                                                                                                                                                                                                                                                                                                                                                                                                                                                                                                                                                                                                                                                                                                                                                                                                                                                                                                                                                                                                                                                                                                                                                                                                                                                                                                                                                                                                                                                        |              | Raychem reserves the right to amend this drawing at any time. Users should evaluate the suitability of the product for their application. |                                                                               |  | DCR NUMBER: D000538             |                | REPLACES:<br>N/A |                  |
| DRAWN BY: I. M. FORONDA                                                                           |                                                                                                                                                                                                                                                                                                                                                                                                                                                                                                                                                                                                                                                                                                                                                                                                                                                                                                                                                                                                                                                                                                                                                                                                                                                                                                                                                                                                                                                                                                                                                                                                                                                                                                                                                                                                                                                                                                                                                                                                                                                                                                                                         | DATE:<br>14- | -Nov00                                                                                                                                    | PROD. REV.<br>B                                                               |  | DOC ISSUE:                      | SCALE:<br>None | SIZE:            | SHEET:<br>1 of 1 |