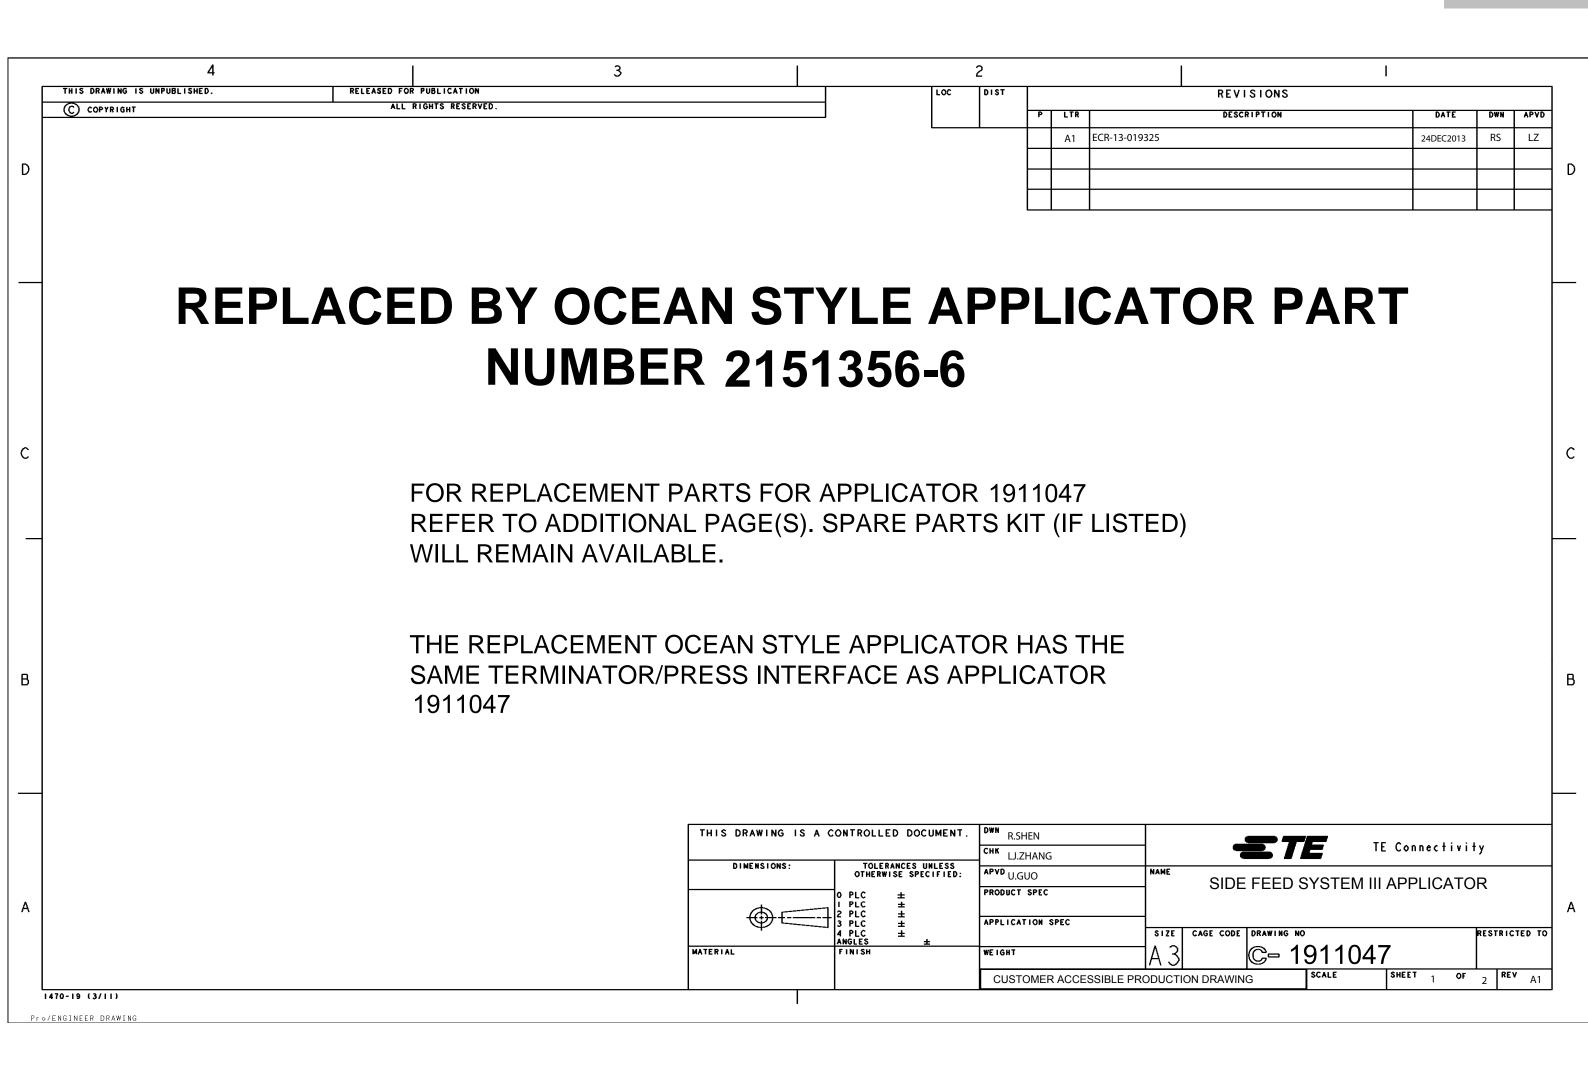

## DRAWING NUMBER - 1911047 SHEET 2 OF 2 REV. A1

| 1    1    1    455888-1    SPACER, CRIMPER    82      1    1    1901048-1    TAG, IDENTIFICATION    PACKAGE    71      1    1    1901048-1    TAG, IDENTIFICATION    67      2    2    21017-1    SCREW, DRIVE    66      1    1    18028-1    WASHER, FLAT, REG M3    64      1    1    1655785-9    SCR, BTN SKT HD CAP (M4 X 8)    60      2    2    1655785-1    SCR, BTN SKT HD CAP (M4 X 8)    60      4    4    1655785-3    SCR, CAP, SOC HD, LOW HEAD, M4 X 12    54      1    1    1901681-1    HOLDDOWN, TERMINAL    51      1    1    1752304-1    SKT MDOFF, HOLD-DOWN    50      1    1    1752308-1    RAM    44      1    1    1752308-3    SCR, BTN SKT HD CAP (M8 X 25)    41      1    1    193002-4    SCREW, SET, SFT TIP    40      1    1    192208-3    SPACER, STN HD CAP (M4 X 20)    33      1    1    192030-3    SCR, SKT HD CAP, M5 X 10.0    31                                                                                                                                                                                                                                                                                                                                                                                                                                                                                                                                                                                                                                                                                                                                                                                                                                                                                                                                                                                                                                                                                                                                                                                                                                | 2    2    3-22280-7    SPRING, COMPRESSION    1      1    1    1752353-1    GUIDE PIN, HOLDDOWN    1      1    1    1901680-1    GUIDE PIN, HOLDDOWN    1      1    1    1901680-1    GUIDE PIN, HOLDDOWN    1      1    1    455888-1    SPACER, CRIMPER    8      1    1    1633565-1    DOCUMENTATION PACKAGE    7      1    1    1633565-1    DOCUMENTATION PACKAGE    7      1    1    1633565-1    DOCUMENTATION PACKAGE    7      1    1    18028-1    WASHER, FLAT, REG M3    6      2    2    21017-1    SCREW, DRIVE    6      1    1    18028-1    WASHER, FLAT, REG M3    6      2    2    1655785-3    SCR, BIN SKT HD CAP (M4 X 8)    6      2    2    1655785-3    SCR, CAP, SOC HD, LOW HEAD, M4 X 12    5      1    1    1901681-1    HOLDDOWN, TERMINAL    5      1    1    1752354-4    STANDOFF, HOLD-DOWN    5      1    1    1752354-3                                                                                                                                                                                                                                                                                                                                                                                                                                                                                                                                                                                                                                                                                                                                                                                                                                                                                                                                                                                                                                                                                                                                                                                                                                                                   | 76<br>75<br>74<br>35<br>32<br>71 |
|---------------------------------------------------------------------------------------------------------------------------------------------------------------------------------------------------------------------------------------------------------------------------------------------------------------------------------------------------------------------------------------------------------------------------------------------------------------------------------------------------------------------------------------------------------------------------------------------------------------------------------------------------------------------------------------------------------------------------------------------------------------------------------------------------------------------------------------------------------------------------------------------------------------------------------------------------------------------------------------------------------------------------------------------------------------------------------------------------------------------------------------------------------------------------------------------------------------------------------------------------------------------------------------------------------------------------------------------------------------------------------------------------------------------------------------------------------------------------------------------------------------------------------------------------------------------------------------------------------------------------------------------------------------------------------------------------------------------------------------------------------------------------------------------------------------------------------------------------------------------------------------------------------------------------------------------------------------------------------------------------------------------------------------------------------------------------------------------------------------|--------------------------------------------------------------------------------------------------------------------------------------------------------------------------------------------------------------------------------------------------------------------------------------------------------------------------------------------------------------------------------------------------------------------------------------------------------------------------------------------------------------------------------------------------------------------------------------------------------------------------------------------------------------------------------------------------------------------------------------------------------------------------------------------------------------------------------------------------------------------------------------------------------------------------------------------------------------------------------------------------------------------------------------------------------------------------------------------------------------------------------------------------------------------------------------------------------------------------------------------------------------------------------------------------------------------------------------------------------------------------------------------------------------------------------------------------------------------------------------------------------------------------------------------------------------------------------------------------------------------------------------------------------------------------------------------------------------------------------------------------------------------------------------------------------------------------------------------------------------------------------------------------------------------------------------------------------------------------------------------------------------------------------------------------------------------------------------------------------------------------------|----------------------------------|
| 2    2    3-22280-7    SPRING, COMPRESSION    176      1    1    1752353-1    GUIDE PIN, HOLDDOWN    1775      1    1    1901680-1    GUIDE PIN, HOLDDOWN    174      REF    REF    SEE TABLE    MEMORY CHIP, PROGRAMMED    135      1    1    1901680-1    GUIDE PIN, HOLDDOWN    174      1    1    1901048-1    TAG, IDENTIFICATION    67      2    2    21017-1    SCREW, DRIVE    66      1    1    18028-1    WSKMER, FLAT, REG M3    64      1    1    1655785-9    SCR, BTN SKT HD CAP (MA X 8)    60      4    4    1655785-3    SCR, CAP, SOC HO, LOW HEAD, M4 X 12    54      1    1    1901681-1    HOLDDOWN, TERMINAL    51      1    1    175230-1    SF SYSTEM III APPLICATOR    46      1    1    175230-3    SCR, BTN SKT HD CAP (MA X 25)    41      1    1    1962043-1    PLUNGER, BALL, METRIC    39      1    1    175230-3    SCR, ST HD CAP, M5 X 10.0    33      1                                                                                                                                                                                                                                                                                                                                                                                                                                                                                                                                                                                                                                                                                                                                                                                                                                                                                                                                                                                                                                                                                                                                                                                                                   | 2    2    3-22280-7    SPRING, COMPRESSION    1      1    1    1752353-1    GUIDE PIN, HOLDDOWN    1      1    1    1901680-1    GUIDE PIN, HOLDDOWN    1      1    1    1901680-1    GUIDE PIN, HOLDDOWN    1      1    1    455888-1    SPACER, CRIMPER    8      1    1    1633565-1    DOCUMENTATION PACKAGE    7      1    1    1633565-1    DOCUMENTATION PACKAGE    7      1    1    1633565-1    DOCUMENTATION PACKAGE    7      1    1    18028-1    WASHER, FLAT, REG M3    6      2    2    21017-1    SCREW, DRIVE    6      1    1    18028-1    WASHER, FLAT, REG M3    6      2    2    1655785-3    SCR, BIN SKT HD CAP (M4 X 8)    6      2    2    1655785-3    SCR, CAP, SOC HD, LOW HEAD, M4 X 12    5      1    1    1901681-1    HOLDDOWN, TERMINAL    5      1    1    1752354-4    STANDOFF, HOLD-DOWN    5      1    1    1752354-3                                                                                                                                                                                                                                                                                                                                                                                                                                                                                                                                                                                                                                                                                                                                                                                                                                                                                                                                                                                                                                                                                                                                                                                                                                                                   | 76<br>75<br>74<br>35<br>32<br>71 |
| 1    1    1752353-1    GUIDE PIN, HOLDDOWN    175      1    1    1901680-1    GUIDE PIN, HOLDDOWN    174      REF REF SEE TABLE    MEMORY CHIP, PROGRAMMED    135      1    1    455888-1    SPACER, CRIMPER    82      1    1    1901048-1    TAG, DENTIFICATION    67      2    2    21017-1    SCREW, DRIVE    66      1    1    1901048-1    TAG, DENTIFICATION    67      2    2    21017-1    SCREW, DRIVE    66      1    1    18028-1    WASHER, FLAT, REG M3    64      1    1    1655785-3    SCR, BIN SKT HD CAP (MA X 83)    60      4    4    1655783-3    SCR, CAP, SOC HD, LOW HEAD, M4 X 12    54      1    1    1901681-1    HOLDDOWN, TERMINAL    51      1    1    1752354-4    STANDOF, HOLD-DOWN    50      1    1    1752354-5    SCR, BIN SKT HD CAP (MA X 20)    33      1    1    1962043-1    PLUMER, BALL, METRIC    39      1    1    1752306-3                                                                                                                                                                                                                                                                                                                                                                                                                                                                                                                                                                                                                                                                                                                                                                                                                                                                                                                                                                                                                                                                                                                                                                                                                                   | I    I    1752353-1    GUIDE PIN, HOLDDOWN    I      I    I    1901680-1    GUIDE PIN, HOLDDOWN    I      F    REF    REF    SEE TABLE    MEMORY CHIP, PROGRAMMED    I      I    I    455888-1    SPACER, CRIMPER    8      I    I    633565-1    DOCUMENTATION PACKAGE    7      I    I    1901048-1    TAG, IDENTIFICATION    66      I    I    1901048-1    TAG, IDENTIFICATION    66      I    I    1655785-9    SCR, BTN SKT HD CAP (M3 X 6)    66      I    I    1655785-3    SCR, CAP, SOC HD, LOW HEAD, M4 X 12    5      I    I    1-18030-0    NUT, HEX, REG M3.5    5      I    I    1901681-1    HOLDOWN, TERMINAL    5      I    I    1752300-1    SF SYSTEM III APPLICATOR    4      I    I    1752300-1    SF SYSTEM TIP    4      I    I    175230-1    RAM    4    4      I    I    175230-3    SCR, BTN SKT HD CAP (M8 X 25)    4      I                                                                                                                                                                                                                                                                                                                                                                                                                                                                                                                                                                                                                                                                                                                                                                                                                                                                                                                                                                                                                                                                                                                                                                                                                                                                     | 75<br>74<br>35<br>32<br>71       |
| 1    1    1901680-1    GUIDE PIN, HOLDDOWN    174      REF    REF    SEE    TABLE    MEMORY CHIP, PROGRAMMED    135      1    1    455888-1    SPACER, CRIMPER    82      1    1    1901048-1    TAG, IDENTIFICATION    67      2    2    21017-1    SCREW, DRIVE    66      1    1    18028-1    WASHER, FLAT, REG M3    64      1    1    1655785-9    SCR, BIN SKI HD CAP (M3 X 6)    62      2    2    1655785-9    SCR, CAP, SOC HO, LOW HEAD, M4 X 12    54      1    1    1-18030-0    NUT, HEX, REG M3.5    52      1    1    1901681-1    HOLDDOWN, TERMINAL    51      1    1    1752300-1    SF SYSTEM III APPLICATOR    46      1    1    1752308-1    RAM    44    44      1    1    1962043-1    PLUNGER, BALL, METRIC    39      1    1    1962043-1    PLUNGER, BALL, METRIC    39      1    1    1752306-5    SUPCORT, TERMINAL    34      2                                                                                                                                                                                                                                                                                                                                                                                                                                                                                                                                                                                                                                                                                                                                                                                                                                                                                                                                                                                                                                                                                                                                                                                                                                                 | I      I      1901680-1      GUIDE PIN, HOLDDOWN      I        F      REF      REF      SEE TABLE      MEMORY CHIP, PROGRAMMED      I        I      I      455888-1      SPACER, CRIMPER      8        I      I      1633565-1      DOCUMENTATION PACKAGE      77        I      I      1901048-1      TAG, IDENTIFICATION      6        2      2      21017-1      SCREW, DRIVE      6        1      1      1655785-9      SCR, BTN SKT HD CAP (M3 X 6)      6        2      2      1655785-9      SCR, BTN SKT HD CAP (M4 X 8)      6        2      1      1555785-9      SCR, CAP, SOC HD, LOW HEAD, M4 X 12      5        1      1      1-18030-0      NUT, HEX, REG M3.5      5        1      1      1-18030-0      NUT, HEX, REG M3.5      5        1      1      175230-1      SF SYSTEM III APPLICATOR      4        1      1      175230-1      SF SYSTEM III APPLICATOR      4        1      1      175230-3      SCR, BTN SKT HD CAP (M8 X 25)      4 <t< td=""><td>74<br/>35<br/>32<br/>71</td></t<>                                                                                                                                                                                                                                                                                                                                                                                                                                                                                                                                                                                                                                                                                                                                                                                                                                                                                                                                                                                                                                                                                                                | 74<br>35<br>32<br>71             |
| REF    REF    SEE TABLE    MEMORY CHIP, PROGRAMMED    135      I    I    1455888-1    SPACER, CRIMPER    82      I    I    163365-5    DOCUMENTATION PACKAGE    71      1    1901048-1    TAG, IDENTIFICATION    67      2    2    21017-1    SCREW, DRIVE    66      1    1    18028-1    WASHER, FLAT, REG M3    64      1    1    1655785-9    SCR, BIN SKT HD CAP (M3 X 6)    62      2    2    1655785-1    SCR, DIN SKT HD CAP (M4 X 8)    60      4    1655785-3    SCR, CAP, SOC HD, LOW HEAD, M4 X 12    54      1    1    1752354-4    STANDOFF, HOL-DOWN    50      1    1    1752354-4    STANDOFF, HOL-DOWN    50      1    1    1752354-5    SCR, BIN SKT HD CAP (M8 X 25)    41      1    1    1962043-1    PLUNGER, BALL, METRIC    39      1    1    1962043-1    PLUNGER, BALL, METRIC    39      1    1    1752356-5    SCR, BIN SKT HD CAP (M8 X 20)    31      1    1    <                                                                                                                                                                                                                                                                                                                                                                                                                                                                                                                                                                                                                                                                                                                                                                                                                                                                                                                                                                                                                                                                                                                                                                                                               | F    REF    REF    SEE    TABLE    MEMORY CHIP, PROGRAMMED    1      1    1    455888-1    SPACER, CRIMPER    8      1    1    1633565-1    DOCUMENTATION PACKAGE    7      1    1    1901048-1    TAG,IDENTIFICATION    66      2    2    21017-1    SCREW, DRIVE    66      1    1    18028-1    WASHER, FLAT, REG M3    66      1    1    1655785-9    SCR, BTN SKT HD CAP (M3 X 6)    66      2    2    1655785-1    SCR, DTN SKT HD CAP (M4 X 8)    66      4    4    1655783-3    SCR, CAP, SOC HD, LOW HEAD, M4 X 12    55      1    1    1-18030-0    NUT, HEX, REG M3.5    55      1    1    1901681-1    HOLDDOWN, TERMINAL    55      1    1    1752354-4    STANDOFF,HOLD-DOWN    55      1    1    1752308-1    RAM    4      1    1    1752308-1    RAM    4      1    1    1962043-1    PLUNGER,BALL,METRIC    33      1    1                                                                                                                                                                                                                                                                                                                                                                                                                                                                                                                                                                                                                                                                                                                                                                                                                                                                                                                                                                                                                                                                                                                                                                                                                                                                                   | 35<br>32<br>71                   |
| 1    1    455888-1    SPACER, CRIMPER    8.2      1    1    183565-1    DOCUMENTATION PACKAGE    71      2    2    21017-1    SCREW, DRIVE    66      1    1    18028-1    WASHER, FLAT, REG M3    64      1    1    1655785-1    SCR, BIN SKT HD CAP (MA X 8)    60      2    2    1655785-3    SCR, CB NN SKT HD CAP (MA X 8)    60      4    4    1655785-3    SCR, CAP, SOC HD, LOW HEAD, MA X 12    54      1    1    1901681-1    HOLDOWN, TERMINAL    51      1    1    1752354-4    STANDOFF, HOLD-DOWN    50      1    1    1752300-1    SF SYSTEM 111 APPLICATOR    46      1    1    175230-3    SCR, BIN SKT HD CAP (MA X 25)    41      1    1    175230-3    SCR, BIN SKT HD CAP (MA X 20)    33      1    1    1752356-5    SUPPORT, TERMINAL    34      2    2    3-1655785-3    SCR, SKT HD CAP, M5 X 10.0    31      1    1    192020-4    SCREW, SKT HD CAP, M5 X 10.0    31                                                                                                                                                                                                                                                                                                                                                                                                                                                                                                                                                                                                                                                                                                                                                                                                                                                                                                                                                                                                                                                                                                                                                                                                               | 1    1    455888-1    SPACER, CRIMPER    8      1    1    1633565-1    DOCUMENTATION PACKAGE    77      1    1    1901048-1    TAG, IDENTIFICATION    66      2    2    21017-1    SCREW, DRIVE    66      1    1    18028-1    WASHER, FLAT, REG M3    66      1    1    1655785-9    SCR, BTN SKT HD CAP (M3 X 6)    66      2    2    1655785-1    SCR, BTN SKT HD CAP (M4 X 8)    66      4    4    1655783-3    SCR, CAP, SOC HD, LOW HEAD, M4 X 12    55      1    1    1-18030-0    NUT, HEX, REG M3.5    55      1    1    1901681-1    HOLDDOWN, TERMINAL    55      1    1    1752354-4    STANDOFF, HOLD-DOWN    55      1    1    1752308-1    RAM    4      1    1    1752308-1    RAM    4      1    1    1752308-3    SCR, BTN SKT HD CAP (M8 X 25)    4      1    1    1752308-1    RAM    4    4      1    1    1752308-3 <t< td=""><td><u>32</u><br/>71</td></t<>                                                                                                                                                                                                                                                                                                                                                                                                                                                                                                                                                                                                                                                                                                                                                                                                                                                                                                                                                                                                                                                                                                                                                                                                                                            | <u>32</u><br>71                  |
| 1    1    1    1633565-1    DOCUMENTATION PACKAGE    71      1    1    1901048-1    TAG, IDENTIFICATION    67      2    2    21017-1    SCREW, DRIVE    66      1    1    18028-1    WASHER, FLAT, REG M3    64      1    1    1655785-9    SCR, BTN SKT HD CAP (M4 X 8)    60      2    2    1655785-3    SCR, CAP, SOC HD, LOW HEAD, M4 X 12    54      1    1    1-18030-0    NUT, HEX, REG M3.5    52      1    1    1-1752354-4    STANDOFF, HOLD-DOWN    50      1    1    1752300-1    SF SYSTEM 111 APPLICATOR    46      1    1    1752308-1    RAM    44      1    1    1993002-4    SCREW, SET, STT TIP    40      1    1    199203-3    RING, INSULATION CRIMP    38      1    1    1752309-3    RING, INSULATION CRIMP    38      1    1    1752309-3    SCR, SKT HD CAP, M5 X 10.0    31      1    1    1752305-3    SCR, SKT HD CAP, M5 X 10.0    31      1                                                                                                                                                                                                                                                                                                                                                                                                                                                                                                                                                                                                                                                                                                                                                                                                                                                                                                                                                                                                                                                                                                                                                                                                                                    | I      I      I633565-I      DOCUMENTATION PACKAGE      7        I      I      I901048-I      TAG, IDENTIFICATION      6        2      2      21017-I      SCREW, DRIVE      6        1      I      18028-I      WASHER, FLAT, REG M3      6        2      2      21055785-9      SCR, BTN SKT HD CAP (M3 X 6)      6        2      2      1655785-9      SCR, BTN SKT HD CAP (M4 X 8)      6        4      4      1655783-3      SCR, CAP, SOC HD, LOW HEAD, M4 X 12      5        1      I      1-18030-0      NUT, HEX, REG M3.5      5        1      I      1901681-1      HOLDDOWN, TERMINAL      5        1      I      2-1752354-4      STANDOFF, HOLD-DOWN      5        1      I      1752300-1      SF SYSTEM III APPLICATOR      4        1      I      1752300-1      SF SYSTEM TIP      4        1      I      1752300-3      SCR, BTN SKT HD CAP (M8 X 25)      4        1      I      175230-3      SCR, BTN SKT HD CAP (M8 X 20)      3        1 <td< td=""><td>71</td></td<>                                                                                                                                                                                                                                                                                                                                                                                                                                                                                                                                                                                                                                                                                                                                                                                                                                                                                                                                                                                                                                                                                                                                  | 71                               |
| 1    1    1901048-1    TAG, IDENTIFICATION    6.7      2    2    21017-1    SCREW, DRIVE    6.6      1    1    18028-1    WASHER, FLAT, REG M3    6.4      1    1    1655785-9    SCR, BTN SKT HD CAP (M3 X 6)    6.2      2    2    1655785-9    SCR, CAP, SOC HD, LOW HEAD, M4 X 12    5.4      1    1    1-18030-0    NUT, HEX, REG M3.5    5.2      1    1    1-18030-0    NUT, HEX, REG M3.5    5.2      1    1    1901681-1    HOLDDOWN. TERMINAL    5.1      1    1    1752308-1    RAM    4.4      1    1    1752308-1    RAM    4.4      1    1    1962043-1    PLUNGER, BALL, MERIC    3.9      1    1    1962043-1    PLUNGER, BALL, MERIC    3.9      1    1    1752308-3    SCR, BTN SKT HD CAP (M4 X 20)    3.3      1    1    1752356-5    SUPPORT, TERMINAL    3.4      2    2    3-1655785-3    SCR, SKT HD CAP, M5 X 10.0    3.1      1    1    1                                                                                                                                                                                                                                                                                                                                                                                                                                                                                                                                                                                                                                                                                                                                                                                                                                                                                                                                                                                                                                                                                                                                                                                                                                           | I    I    1901048-1    TAG, IDENTIFICATION    6      2    2    21017-1    SCREW, DRIVE    6      1    I    18028-1    WASHER, FLAT, REG M3    6      1    I    1655785-9    SCR, BTN SKT HD CAP (M3 X 6)    6      2    2    1655785-1    SCR, BTN SKT HD CAP (M4 X 8)    6      4    4    1655783-3    SCR, CAP, SOC HD, LOW HEAD, M4 X 12    5      1    1    1-18030-0    NUT, HEX, REG M3.5    5      1    1    1-18030-0    NUT, HEX, REG M3.5    5      1    1    1-18030-0    NUT, HEX, REG M3.5    5      1    1    1901681-1    HOLDOWN, TERMINAL    5      1    1    1752300-1    SF SYSTEM 111 APPLICATOR    4      1    1    1752300-1    SCR, BTN SKT HD CAP (M8 X 25)    4      1    1    1752300-1    SCR, SCR, BTN SKT HD CAP (M8 X 25)    4      1    1    1752300-1    SCRW, SET, SFT TIP    4      1    1    1752356-5    SUPPORT, TERMINAL    3      2    2<                                                                                                                                                                                                                                                                                                                                                                                                                                                                                                                                                                                                                                                                                                                                                                                                                                                                                                                                                                                                                                                                                                                                                                                                                                               |                                  |
| 2    2    21017-1    SCREW, DRIVE    66      1    1    18028-1    WASHER, FLAT, REG M3    64      1    1    1655785-9    SCR, BTN SKT HD CAP (M3 X 6)    62      2    2    1655785-1    SCR, BTN SKT HD CAP (M3 X 8)    60      4    4    1655785-1    SCR, BTN SKT HD CAP (M4 X 8)    60      4    4    1655785-3    SCR, CAP, SOC HD, LOW HEAD, M4 X 12    54      1    1    1-18030-0    NUT, HEX, REG M3.5    52      1    1    1901681-1    HOLDOWN, TERMINAL    51      1    1    2-1752354-4    STANDOFF, HOLD-DOWN    50      1    1    1752309-3    SCR, BTN SKT HD CAP (M8 X 25)    41      1    1    1962043-1    PLUNGER, BALL, METRIC    39      1    1    1752356-5    SUPPORT, TERMINAL    34      2    2    3-1655785-3    SCR, BTN SKT HD CAP (M4 X 20)    33      1    1    1752356-5    SUPPORT, TERMINAL    34      2    2    3-1655785-3    SCR, BTN SKT HD CAP (M4 X 20)    33                                                                                                                                                                                                                                                                                                                                                                                                                                                                                                                                                                                                                                                                                                                                                                                                                                                                                                                                                                                                                                                                                                                                                                                                          | 2    2    21017-1    SCREW, DRIVE    6      1    1    18028-1    WASHER, FLAT, REG M3    6      1    1    1655785-9    SCR, BTN SKT HD CAP (M3 X 6)    6      2    2    1655785-9    SCR, BTN SKT HD CAP (M4 X 8)    6      4    4    1655783-3    SCR, CAP, SOC HD, LOW HEAD, M4 X 12    5      1    1    1-18030-0    NUT, HEX, REG M3.5    5      1    1    1-18030-0    NUT, HEX, REG M3.5    5      1    1    1-18030-0    NUT, HEX, REG M3.5    5      1    1    1-1752354-4    STANDOFF, HOLD-DOWN    5      1    1    1752300-1    SF SYSTEM 111 APPLICATOR    4      1    1    1752308-1    RAM    4      1    1    1752308-1    RAM    4      1    1    1752308-1    RAM    4      1    1    1752308-3    SCR, BIN SKT HD CAP (M8 X 25)    4      1    1    1752308-3    SCR, BIN SKT HD CAP (M8 X 20)    3      1    1    1752356-5    SUPPOR                                                                                                                                                                                                                                                                                                                                                                                                                                                                                                                                                                                                                                                                                                                                                                                                                                                                                                                                                                                                                                                                                                                                                                                                                                                                       |                                  |
| 1    1    18028-1    WASHER, FLAT, REG M3    6.4      1    1    1655785-9    SCR, BTN SKT HD CAP (M3 X 6)    6.2      2    2    1655785-1    SCR, BTN SKT HD CAP (M4 X 8)    6.0      4    4    1655783-3    SCR, CAP, SOC HD, LOW HEAD, M4 X 12    5.4      1    1    1-18030-0    NUT, HEX, REG M3.5    5.2      1    1    1901681-1    HOLDDOWN, TERMINAL    5.1      1    1    1752300-1    SF SYSTEM ILL APPLICATOR    4.6      1    1    1752300-1    SF SYSTEM ILL APPLICATOR    4.6      1    1    1752308-1    RAM    4.4      1    1    193002-4    SCREW, STSTEM ILL METRIC    3.9      1    1    193002-4    SCREW, SET, STT TIP    4.0      1    1    193002-4    SCREW, SET, STT TIP    4.0      1    1    175230-3    RING, INSULATION CRIMP    3.8      1    1    175230-3    SCR, SKT HD CAP (M4 X 20)    3.3      1    1    18028-3    WASHER, FLAT, REG M5    3.2      1                                                                                                                                                                                                                                                                                                                                                                                                                                                                                                                                                                                                                                                                                                                                                                                                                                                                                                                                                                                                                                                                                                                                                                                                                   | I    I    18028-1    WASHER, FLAT, REG M3    6      I    I    1655785-9    SCR, BTN SKT HD CAP (M3 X 6)    6      2    2    1655785-1    SCR, BTN SKT HD CAP (M4 X 8)    6      4    4    1655785-1    SCR, CAP, SOC HD, LOW HEAD, M4 X 12    5      1    1    1-18030-0    NUT, HEX, REG M3.5    5      1    1    1901681-1    HOLDDOWN, TERMINAL    5      1    1    2-1752354-4    STANDOFF, HOLD-DOWN    5      1    1    1752300-1    SF SYSTEM III APPLICATOR    4      1    1    1752308-1    RAM    4      1    1    1752308-1    RAM    4      1    1    1752308-3    SCR, BTN SKT HD CAP (M8 X 25)    4      1    1    1752308-3    SCR, BTN SKT HD CAP (M8 X 25)    4      1    1    1752308-3    SCR, BTN SKT HD CAP (M8 X 25)    4      1    1    1962043-1    PLUNGER, BALL, METRIC    3      1    1    1752356-5    SUPPORT, TERMINAL    3      2    2                                                                                                                                                                                                                                                                                                                                                                                                                                                                                                                                                                                                                                                                                                                                                                                                                                                                                                                                                                                                                                                                                                                                                                                                                                                          |                                  |
| 1    1    1655785-9    SCR, BTN SKT HD CAP (M3 X 6)    62      2    2    1655785-1    SCR, CAP, SOC HD, LOW HEAD, M4 X 12:    54      1    1    1-18030-0    NUT, HEX, REG M3.5    52      1    1    1-901681-1    HOLDDOWN, TERMINAL    51      1    1    1752304-4    STANDOFF, HOLD-DOWN    50      1    1    1752308-1    RAM    44      1    1    2-1655785-3    SCR, BTN SKT HD CAP (M8 X 25)    41      1    1    1752308-1    RAM    44      1    1    2-1655785-3    SCR, BTN SKT HD CAP (M8 X 25)    41      1    1    1962043-1    PLUNGER, BALL, METRIC    34      2    2    3-1655785-3    SCR, BTN SKT HD CAP, M5 X 10.0    31      1    1    1752309-3    RING, INSULATION CRIMP    38      1    1    175236-5    SUPPORT, TERMINAL    34      2    2    3-1655785-3    SCR, BTN SKT HD CAP, M5 X 10.0    31      1    1    1320908-8    SPACER, STRIP GUIDE    32      1 <td>I    I    1655785-9    SCR, BTN SKT HD CAP (M3 X 6)    6      2    2    1655785-1    SCR, BTN SKT HD CAP (M4 X 8)    6      4    4    1655785-1    SCR, CAP, SOC HD, LOW HEAD, M4 X 12    5      1    1    1-18030-0    NUT, HEX, REG M3.5    5      1    1    1901681-1    HOLDDOWN, TERMINAL    5      1    1    1752354-4    STANDOFF, HOLD-DOWN    5      1    1    1752300-1    SF SYSTEM 111 APPLICATOR    4      1    1    1752300-3    SCR, BTN SKT HD CAP (M8 X 25)    4      1    1    1752300-3    SCR, BTN SKT HD CAP (M8 X 25)    4      1    1    195002-4    SCREW, SET, SFT TIP    4      1    1    195002-4    SCREW, SET, SFT TIP    4      1    1    192002-4    SCREW, SET, SFT TIP    4      1    &lt;</td> <td></td>                                                                                                                                                                                                                                                                                                           | I    I    1655785-9    SCR, BTN SKT HD CAP (M3 X 6)    6      2    2    1655785-1    SCR, BTN SKT HD CAP (M4 X 8)    6      4    4    1655785-1    SCR, CAP, SOC HD, LOW HEAD, M4 X 12    5      1    1    1-18030-0    NUT, HEX, REG M3.5    5      1    1    1901681-1    HOLDDOWN, TERMINAL    5      1    1    1752354-4    STANDOFF, HOLD-DOWN    5      1    1    1752300-1    SF SYSTEM 111 APPLICATOR    4      1    1    1752300-3    SCR, BTN SKT HD CAP (M8 X 25)    4      1    1    1752300-3    SCR, BTN SKT HD CAP (M8 X 25)    4      1    1    195002-4    SCREW, SET, SFT TIP    4      1    1    195002-4    SCREW, SET, SFT TIP    4      1    1    192002-4    SCREW, SET, SFT TIP    4      1    <                                                                                                                                                                                                                                                                                                                                                                                                                                                                                                                                                                                                                                                                                                                                                                                                                                                                                                                                                                                                                                                                                                                                                                                                                                           |                                  |
| 2    2    1655785-1    SCR, BTN SKT HD CAP (M4 x 8)    60      4    4    1655783-3    SCR, CAP, SOC HD, LOW HEAD, M4 x 12    54      1    1    1-18030-0    NUT, HEX, REG M3.5    52      1    1    1901681-1    HOLDDOWN, TERMINAL    51      1    1    2-1752354-4    STANDOFF, HOLD-DOWN    50      1    1    1752300-1    SF SYSTEM 111 APPLICATOR    46      1    1    2-1655785-3    SCR, BTN SKT HD CAP (M8 x 25)    41      1    1    993002-4    SCREW, SET, SFT TIP    40      1    1    1962043-1    PLUNGER, BALL, METRIC    39      1    1    1752356-5    SUPPORT, TERMINAL    34      2    2-1655785-3    SCR, BTN SKT HD CAP (M4 x 20)    33      1    1    1320908-8    SPACER, STRIP GUIDE    32      1    1    1320908-8    SPACER, CRIMPER    29      1    1    1320908-8    SPACER, CRIMPER    28      1    1    1320908-8    SPACER, CRIMPER    20      1    1                                                                                                                                                                                                                                                                                                                                                                                                                                                                                                                                                                                                                                                                                                                                                                                                                                                                                                                                                                                                                                                                                                                                                                                                                          | 2    2    1655785-1    SCR, BTN SKT HD CAP (M4 X 8)    6      4    4    1655783-3    SCR, CAP, SOC HD, LOW HEAD, M4 X 12    5      1    1    1-18030-0    NUT, HEX, REG M3.5    5      1    1    1-901681-1    HOLDDOWN, TERMINAL    5      1    1    2-1752354-4    STANDOFF, HOLD-DOWN    5      1    1    1752300-1    SF SYSTEM III APPLICATOR    4      1    1    1752308-1    RAM    4      1    1    1752308-1    RAM    4      1    1    1752308-1    RAM    4      1    1    1752308-3    SCR, BTN SKT HD CAP (M8 X 25)    4      1    1    1962043-1    PLUNGER, BALL, METRIC    3      1    1    1752309-3    RING, INSULATION CRIMP    3      1    1    1752356-5    SUPPORT, TERMINAL    3      2    2    3-1655785-3    SCR, BTN SKT HD CAP (M4 X 20)    3      1    1    1752356-5    SUPPORT, TERMINAL    3      2    2    3-1655785-3 <t< td=""><td></td></t<>                                                                                                                                                                                                                                                                                                                                                                                                                                                                                                                                                                                                                                                                                                                                                                                                                                                                                                                                                                                                                                                                                                                                                                                                                                                |                                  |
| 4    4    1655783-3    SCR, CAP, SOC HD, LOW HEAD, M4 X 12    54      1    1    1-18030-0    NUT, HEX, REG M3.5    52      1    1    1901681-1    HOLDDOWN, TERMINAL    51      1    1    2-1752354-4    STANDOFF, HOLD-DOWN    50      1    1    1752300-1    SF SYSTEM 111 APPLICATOR    46      1    1    1752308-1    RAM    44      1    1    2-1655785-3    SCR, BTN SKT HD CAP (M8 X 25)    41      1    1    993002-4    SCREW,SET,SFT TIP    40      1    1    1962043-1    PLUNGER,BALL,METRIC    39      1    1    1752356-5    SUPPORT, TERMINAL    34      2    2    3-1655785-3    SCR, BTN SKT HD CAP (M4 X 20)    33      1    1    18028-3    WASHER, FLAT, REG M5    32      1    1    1920908-8    SPACER, CRIMPER    29      1    1    1320928-1    PLATE, STRIP GUIDE    29      1    1    1320928-1    PLATE, STRIP GUIDE    24      1    1 <t< td=""><td>4    4    1655783-3    SCR, CAP, SOC HD, LOW HEAD, M4 X 12    5      1    1    1-18030-0    NUT, HEX, REG M3.5    5      1    1    1-901681-1    HOLDDOWN, TERMINAL    5      1    1    2-1752354-4    STANDOFF, HOLD-DOWN    5      1    1    2-1752354-4    STANDOFF, HOLD-DOWN    5      1    1    1752300-1    SF SYSTEM III APPLICATOR    4      1    1    1752308-1    RAM    4      1    1    2-1655785-3    SCR, BTN SKT HD CAP (M8 X 25)    4      1    1    993002-4    SCREW, SET, SFT TIP    4      1    1    1962043-1    PLUNGER, BALL, METRIC    3      1    1    1752309-3    RING, INSULATION CRIMP    3      1    1    1752356-5    SUPPORT, TERMINAL    3      2    2    3-1655785-3    SCR, BTN SKT HD CAP (M4 X 20)    3      1    1    1752356-5    SUPPORT, TERMINAL    3      2    2    3-1655785-3    SCR, BTN SKT HD CAP (M4 X 20)    3      1    1</td></t<> <td></td>                                                                                                                                                                                                                                                                                                                             | 4    4    1655783-3    SCR, CAP, SOC HD, LOW HEAD, M4 X 12    5      1    1    1-18030-0    NUT, HEX, REG M3.5    5      1    1    1-901681-1    HOLDDOWN, TERMINAL    5      1    1    2-1752354-4    STANDOFF, HOLD-DOWN    5      1    1    2-1752354-4    STANDOFF, HOLD-DOWN    5      1    1    1752300-1    SF SYSTEM III APPLICATOR    4      1    1    1752308-1    RAM    4      1    1    2-1655785-3    SCR, BTN SKT HD CAP (M8 X 25)    4      1    1    993002-4    SCREW, SET, SFT TIP    4      1    1    1962043-1    PLUNGER, BALL, METRIC    3      1    1    1752309-3    RING, INSULATION CRIMP    3      1    1    1752356-5    SUPPORT, TERMINAL    3      2    2    3-1655785-3    SCR, BTN SKT HD CAP (M4 X 20)    3      1    1    1752356-5    SUPPORT, TERMINAL    3      2    2    3-1655785-3    SCR, BTN SKT HD CAP (M4 X 20)    3      1    1                                                                                                                                                                                                                                                                                                                                                                                                                                                                                                                                                                                                                                                                                                                                                                                                                                                                                                                                                                                                                                                                                                                                                                                                                                                  |                                  |
| 1    1    1-18030-0    NUT, HEX, REG M3.5    52      1    1    1901681-1    HOLDDOWN, TERMINAL    51      1    1    2-1752354-4    STANDOFF, HOLD-DOWN    50      1    1    1752300-1    SF SYSTEM III APPLICATOR    46      1    1    1752308-1    RAM    44      1    1    2-1655785-3    SCR, BTN SKT HD CAP (M8 X 25)    41      1    1    993002-4    SCREW, SET, SFT TIP    40      1    1    1962043-1    PLUNGER, BALL, METRIC    39      1    1    1752309-3    RING, INSULATION CRIMP    38      1    1    1752356-5    SUPPORT, TERMINAL    34      2    2    3-1655785-3    SCR, BTN SKT HD CAP, M4 X 20)    33      1    1    132098-3    WASHER, FLAT, REG M5    32      1    1    132098-3    SCR, SKT HD CAP, M5 X 10.0    31      1    1    1320928-1    PLATE, STRIP GUIDE    29      1    1    1320928-1    PLATE, STRIP GUIDE    24      1    1                                                                                                                                                                                                                                                                                                                                                                                                                                                                                                                                                                                                                                                                                                                                                                                                                                                                                                                                                                                                                                                                                                                                                                                                                                           | I    I    I-18030-0    NUT, HEX, REG M3.5    S      I    I    I-901681-1    HOLDDOWN, TERMINAL    S      I    I    1901681-1    HOLDDOWN, TERMINAL    S      I    I    2-1752354-4    STANDOFF, HOLD-DOWN    S      I    I    1752308-1    RAM    4      I    I    1752308-1    RAM    4      I    I    2-1655785-3    SCR, BTN SKT HD CAP (M8 X 25)    4      I    I    993002-4    SCREW, SET, SFT TIP    4      I    I    1962043-1    PLUNGER, BALL, METRIC    3      I    I    1752356-5    SUPPORT, TERMINAL    3      I    I    1752356-5    SUPPORT, TERMINAL    3      2    2    3-1655785-3    SCR, BTN SKT HD CAP (M4 X 20)    3      I    I    1752356-5    SUPPORT, TERMINAL    3      2    2    3-1655785-3    SCR, BTN SKT HD CAP (M4 X 20)    3      I    1    18028-3    WASHER, FLAT, REG M5    3      I    1    1320908-8    SPACER,                                                                                                                                                                                                                                                                                                                                                                                                                                                                                                                                                                                                                                                                                                                                                                                                                                                                                                                                                                                                                                                                                                                                                                                                                                                                        |                                  |
| I    I    1901681-1    HOLDDOWN. TERMINAL    51      I    I    2-1752354-4    STANDOFF,HOLD-DOWN    50      I    I    1752300-1    SF SYSTEM III APPLICATOR    46      I    I    1752300-1    SF SYSTEM III APPLICATOR    46      I    I    1752300-1    SF SYSTEM III APPLICATOR    46      I    I    1752300-1    SCR, BTN SKT HD CAP (M8 X 25)    41      I    1    993002-4    SCREW, SET, SFT TIP    40      I    1    1962043-1    PLUNGER, BALL, METRIC    39      I    1    1752356-5    SUPPORT, TERMINAL    34      2    2    3-1655785-3    SCR, BTN SKT HD CAP (M4 X 20)    33      I    1    18028-3    WASHER, FLAT, REG M5    32      I    1    1901087-1    ASSEMBLY, STRIP GUIDE    29      I    1    1901087-1    ASSEMBLY, STRIP GUIDE    29      I    1    1901087-1    SPACER, CRIMPER    28      I    1    1320928-1    PLATE, STRIP GUIDE    24      I <t< td=""><td>I    I    1901681-1    HOLDDOWN, TERMINAL    5      I    I    2-1752354-4    STANDOFF, HOLD-DOWN    5      I    I    1752300-1    SF SYSTEM III APPLICATOR    4      I    I    1752308-1    RAM    4      I    I    1752308-1    RAM    4      I    I    1752308-1    RAM    4      I    I    2-1655785-3    SCR, BTN SKT HD CAP (M8 X 25)    4      I    I    993002-4    SCREW, SET, SFT TIP    4      I    I    1962043-1    PLUNGER, BALL, METRIC    3      I    I    1752309-3    RING, INSULATION CRIMP    3      I    I    1752356-5    SUPPORT, TERMINAL    3      2    2    3-1655785-3    SCR, BTN SKT HD CAP (M4 X 20)    3      I    I    18028-3    WASHER, FLAT, REG M5    3      I    I    1320908-8    SPACER, STRIP GUIDE    3      I    I    1320908-1    ASSEMBLY, STRIP GUIDE    2      I    I    1901087-1    ASSEMBLY, STRIP GUIDE</td><td></td></t<>                                                                                                                                                                                                                                                                                                                                       | I    I    1901681-1    HOLDDOWN, TERMINAL    5      I    I    2-1752354-4    STANDOFF, HOLD-DOWN    5      I    I    1752300-1    SF SYSTEM III APPLICATOR    4      I    I    1752308-1    RAM    4      I    I    1752308-1    RAM    4      I    I    1752308-1    RAM    4      I    I    2-1655785-3    SCR, BTN SKT HD CAP (M8 X 25)    4      I    I    993002-4    SCREW, SET, SFT TIP    4      I    I    1962043-1    PLUNGER, BALL, METRIC    3      I    I    1752309-3    RING, INSULATION CRIMP    3      I    I    1752356-5    SUPPORT, TERMINAL    3      2    2    3-1655785-3    SCR, BTN SKT HD CAP (M4 X 20)    3      I    I    18028-3    WASHER, FLAT, REG M5    3      I    I    1320908-8    SPACER, STRIP GUIDE    3      I    I    1320908-1    ASSEMBLY, STRIP GUIDE    2      I    I    1901087-1    ASSEMBLY, STRIP GUIDE                                                                                                                                                                                                                                                                                                                                                                                                                                                                                                                                                                                                                                                                                                                                                                                                                                                                                                                                                                                                                                                                                                                                                                                                                                                                       |                                  |
| 1    1    2-1752354-4    STANDOFF, HOLD-DOWN    50      1    1    1752300-1    SF SYSTEM III APPLICATOR    46      1    1    1752300-1    SF SYSTEM III APPLICATOR    46      1    1    1752300-1    SF SYSTEM III APPLICATOR    46      1    1    1752308-1    RAM    44      1    1    993002-4    SCREW, SET, SFT TIP    40      1    1    1962043-1    PLUNGER, BALL, METRIC    39      1    1    1752356-5    SUPPORT, TERMINAL    34      2    2    3-1655785-3    SCR, BTN SKT HD CAP (M4 X 20)    33      1    1    170208-3    WASHER, FLAT, REG M5    32      1    1    1320908-8    SPACER, STRIP GUIDE    29      1    1    1901087-1    ASSEMBLY, STRIP GUIDE    29      1    1    1901087-1    ASSEMBLY, STRIP GUIDE    24      1    1    1320928-1    PLATE, STRIP GUIDE    24      1    1    19645-1    STRIPPER    19      1    1    302092.1                                                                                                                                                                                                                                                                                                                                                                                                                                                                                                                                                                                                                                                                                                                                                                                                                                                                                                                                                                                                                                                                                                                                                                                                                                                | I    I    2-1752354-4    STANDOFF, HOLD-DOWN    STANDOFF, HOLD-DOWN      I    I    1752300-1    SF SYSTEM III APPLICATOR    A      I    I    1752308-1    RAM    A      I    I    2-1655785-3    SCR, BTN SKT HD CAP (M8 X 25)    A      I    I    1993002-4    SCREW, SET, SFT TIP    A      I    I    1962043-1    PLUNGER, BALL, METRIC    3      I    I    1752356-5    SUPPORT, TERMINAL    3      2    2    3-1655785-3    SCR, BTN SKT HD CAP (M4 X 20)    3      I    I    18028-3    WASHER, FLAT, REG M5    3      I    I    18028-3    WASHER, STRIP GUIDE    3      I    I    1320908-8    SPACER, STRIP GUIDE    2      I    I    1901087-1    ASSEMBLY, STRIP GUIDE    2 </td <td></td>                                                                                                                                                                                                                                                                                                                                                                                                                                                                                                                                                                                                                                                                                                                                                                                                                                                                                                                                                                                                                                                                                                                                                                                                                                                                      |                                  |
| I    I    I752300-I    SF    SYSTEM    II    APPLICATOR    46      I    I    I752308-I    RAM    44      I    I    2-1655785-3    SCR, BTN SKT HD CAP (M8 X 25)    41      I    I    990002-4    SCREW, SET, SFT TIP    40      I    I    1992002-4    SCREW, SET, SFT TIP    40      I    I    1992002-4    SCREW, SET, SFT TIP    40      I    I    1962043-1    PLUNGER, BALL, METRIC    39      I    I    1752356-5    SUPPORT, TERMINAL    34      2    2    3-1655785-3    SCR, BTN SKT HD CAP (M4 X 20)    33      I    I    18028-3    WASHER, FLAT, REG M5    32      I    I    1300908-8    SPACER, CRIMPER    29      I    I    1901087-1    ASSEMBLY, STRIP GUIDE    30      I    I    1901087-1    ASSEMBLY, STRIP GUIDE    22      I    I    1901087-1    SEEMBLY, STRIP GUIDE    24      I    I    1901087-1    SEEMBLY, STRIP GUIDE    24                                                                                                                                                                                                                                                                                                                                                                                                                                                                                                                                                                                                                                                                                                                                                                                                                                                                                                                                                                                                                                                                                                                                                                                                                                                     | I    I    1752300-1    SF SYSTEM III APPLICATOR    2      I    I    1752308-1    RAM    4      I    I    1752308-1    RAM    4      I    I    2-1655785-3    SCR, BTN SKT HD CAP (M8 X 25)    4      I    I    2-1655785-3    SCR, BTN SKT HD CAP (M8 X 25)    4      I    I    993002-4    SCREW, SET, SFT TIP    4      I    I    1962043-1    PLUNGER, BALL, METRIC    3      I    I    1752309-3    RING, INSULATION CRIMP    3      I    I    1752356-5    SUPPORT, TERMINAL    3      2    2    3-1655785-3    SCR, BTN SKT HD CAP, (M4 X 20)    3      I    I    18028-3    WASHER, FLAT, REG M5    3      I    I    18028-3    SCR, SKT HD CAP, M5 X 10.0    3      I    I    1320908-8    SPACER, STRIP GUIDE    3      I    I    1901087-1    ASSEMBLY, STRIP GUIDE    2      I    I    1901087-1    STRIPPGR    2      I    I    1320928-1 <td< td=""><td></td></td<>                                                                                                                                                                                                                                                                                                                                                                                                                                                                                                                                                                                                                                                                                                                                                                                                                                                                                                                                                                                                                                                                                                                                                                                                                                               |                                  |
| 1    1    1752308-1    RAM    44      1    1    2-1655785-3    SCR, BTN SKT HD CAP (M8 X 25)    41      1    1    993002-4    SCREW, SET, SFT TIP    40      1    1    1962043-1    PLUNGER, BALL, METRIC    39      1    1    1752309-3    RIK, GRIM, BLL, METRIC    39      1    1    1752356-5    SUPPORT, TERMINAL    34      2    2    3-1655785-3    SCR, BTN SKT HD CAP (M4 X 20)    33      1    1    18028-3    WASHER, FLAT, REG M5    32      1    1    1320908-8    SPACER, STRIP GUIDE    30      1    1    1320928-1    PLATE, STRIP GUIDE    29      1    1    1976045-1    STRIPPER    22      1    1    18028-2    WASHER, FLAT, REG M4    20      REF REF    1752311-1    STRIPPER    19    1      1    -    1338684-1    SHEAR HOLDER, FRONT    13      1    1    3-22280-3    SPRIMG, COMPRESION    12      1    1    32021-1    SH                                                                                                                                                                                                                                                                                                                                                                                                                                                                                                                                                                                                                                                                                                                                                                                                                                                                                                                                                                                                                                                                                                                                                                                                                                                       | I    I    1752308-1    RAM    4      I    I    1752308-1    RAM    4      I    I    2-1655785-3    SCR, BTN SKT HD CAP (M8 X 25)    4      I    I    993002-4    SCREW, SET, SFT TIP    4      I    I    993002-4    SCREW, SET, SFT TIP    4      I    I    1962043-1    PLUNGER, BALL, METRIC    3      I    I    1752309-3    RING, INSULATION CRIMP    3      I    I    1752356-5    SUPPORT, TERMINAL    3      2    2    3-1655785-3    SCR, BTN SKT HD CAP (M4 X 20)    3      I    I    18028-3    WASHER, FLAT, REG M5    3      I    I    1320908-8    SPACER, STRIP GUIDE    3      I    I    1901087-1    ASSEMBLY, STRIP GUIDE    2      I    I    1320928-1    PLATE, STRIP GUIDE    2      I    I    1320928-1    PLATE, STRIP GUIDE    2      I    I    197045-1    STRIPPER    2      I    I    1902028-2    WASHER, FLAT, REG M4                                                                                                                                                                                                                                                                                                                                                                                                                                                                                                                                                                                                                                                                                                                                                                                                                                                                                                                                                                                                                                                                                                                                                                                                                                                                             |                                  |
| I    I    2-1655785-3    SCR. BTN SKT HD CAP (M8 x 25)    41      I    I    993002-4    SCREW, SET, SFT TIP    40      I    I    1962043-1    PLUNGER, BALL, METRIC    39      I    I    1752309-3    RING, INSULATION CRIMP    38      I    I    1752356-5    SUPPORT, TERMINAL    34      2    2    3-1655785-3    SCR, BTN SKT HD CAP (M4 x 20)    33      I    I    18028-3    WASHER, FLAT, REG M5    32      I    I    1320908-8    SPACER, STRIP GUIDE    30      I    I    1901087-1    ASSEMBLY, STRIP GUIDE    29      I    I    1901087-1    ASSEMBLY, STRIP GUIDE    29      I    I    190045-1    STRIPPER    22      I    I    18028-2    WASHER, FLAT, REG M4    20      REF REF    1752311-1    STRIPPER    19      I    -    1338684-1    SHEAR HOLDER, FRONT    13      I    1    3-22280-3    SPRING, COMPRESION    12      I    I    1320921-1    <                                                                                                                                                                                                                                                                                                                                                                                                                                                                                                                                                                                                                                                                                                                                                                                                                                                                                                                                                                                                                                                                                                                                                                                                                                       | I    1    2-1655785-3    SCR, BTN SKT HD CAP (M8 X 25)    4      I    I    993002-4    SCREW, SET, SFT TIP    4      I    I    1962043-1    PLUNGER, BALL, METRIC    3      I    I    1752309-3    RING, INSULATION CRIMP    3      I    I    1752356-5    SUPPORT, TERMINAL    3      2    2    3-1655785-3    SCR, BTN SKT HD CAP (M4 X 20)    3      I    I    18028-3    WASHER, FLAT, REG M5    3      I    I    5-1655316-3    SCR, STT HD CAP, M5 X 10.0    3      I    I    1320908-8    SPACER, STRIP GUIDE    2      I    I    1901087-1    ASSEMBLY, STRIP GUIDE    2      I    I    1320928-1    PLATE, STRIP GUIDE    2      I    I    1320928-1    PLATE, STRIP GUIDE    2      I    I    1976045-1    STRIPPER    2      I    I    18028-2    WASHER, FLAT, REG M4    2      I    I    18028-1    STRIPPER    1      I    I    18028-2 <td< td=""><td></td></td<>                                                                                                                                                                                                                                                                                                                                                                                                                                                                                                                                                                                                                                                                                                                                                                                                                                                                                                                                                                                                                                                                                                                                                                                                                                               |                                  |
| I    I    993002-4    SCREW, SET, SFT TIP    40      I    I    1962043-1    PLUNGER, BALL, METRIC    39      I    I    1752350-3    RING, INSULATION CRIMP    38      I    I    1752356-5    SUPPORT, TERMINAL    34      2    2    3-1655785-3    SCR, BTN, SKT HD CAP (M4 X 20)    33      I    I    18028-3    WASHER, FLAT, REG M5    32      I    I    1901087-1    ASEMBLY, STRIP GUIDE    29      I    I    1901087-1    STRIPPER    22      I    I    1320928-1    PLATE, STRIP GUIDE    24      I    I    1320928-1    PLATE, STRIP GUIDE    24      I    I    1320928-1    SPRING, COMPRESION    12      I    I    1320921-1    STRIPPER    19      I    I    356885-4 <t< td=""><td>I    I    993002-4    SCREW, SET, SFT TIP    4      I    I    1962043-1    PLUNGER, BALL, METRIC    3      I    I    1752309-3    RING, INSULATION CRIMP    3      I    I    1752356-5    SUPPORT, TERMINAL    3      2    2    3-1655785-3    SCR, BTN SKT HD CAP (M4 X 20)    3      I    I    18028-3    WASHER, FLAT, REG M5    3      I    I    5-1655316-3    SCR, SKT HD CAP, M5 X 10.0    3      I    I    1320908-8    SPACER, STRIP GUIDE    3      I    I    1901087-1    ASSEMBLY, STRIP GUIDE    3      I    I    1901087-1    ASSEMBLY, STRIP GUIDE    3      I    I    1901087-1    SSEMBLY, STRIP GUIDE    3      I    I    1904045-1    STRIPPER    2      I    I    1976045-1    STRIPPER    2      I    I    18028-2    WASHER, FLAT, REG M4    2      I    I    8028-1    STRIPPER    1      I    I    18028-2    WASHER, FLAT, REG</td><td></td></t<>                                                                                                                                                                                                                                                                                                                                                                | I    I    993002-4    SCREW, SET, SFT TIP    4      I    I    1962043-1    PLUNGER, BALL, METRIC    3      I    I    1752309-3    RING, INSULATION CRIMP    3      I    I    1752356-5    SUPPORT, TERMINAL    3      2    2    3-1655785-3    SCR, BTN SKT HD CAP (M4 X 20)    3      I    I    18028-3    WASHER, FLAT, REG M5    3      I    I    5-1655316-3    SCR, SKT HD CAP, M5 X 10.0    3      I    I    1320908-8    SPACER, STRIP GUIDE    3      I    I    1901087-1    ASSEMBLY, STRIP GUIDE    3      I    I    1901087-1    ASSEMBLY, STRIP GUIDE    3      I    I    1901087-1    SSEMBLY, STRIP GUIDE    3      I    I    1904045-1    STRIPPER    2      I    I    1976045-1    STRIPPER    2      I    I    18028-2    WASHER, FLAT, REG M4    2      I    I    8028-1    STRIPPER    1      I    I    18028-2    WASHER, FLAT, REG                                                                                                                                                                                                                                                                                                                                                                                                                                                                                                                                                                                                                                                                                                                                                                                                                                                                                                                                                                                                                                                                                                                                                                                                                                                                        |                                  |
| I    I    1962043-1    PLUNGER, BALL, METRIC    39      I    I    1752309-3    RING, INSULATION CRIMP    38      I    I    1752356-5    SUPPORT, TERMINAL    34      2    2    3-1655785-3    SCR, BTN SKT HD CAP (M4 X 20)    33      I    I    18028-3    WASHER, FLAT, REG M5    32      I    I    18028-3    SCR, SKT HD CAP, (M4 X 20)    31      I    I    1901087-1    ASSEMBLY, STRIP GUIDE    30      I    I    1901087-1    ASSEMBLY, STRIP GUIDE    29      I    I    1901087-1    ASSEMBLY, STRIP GUIDE    24      I    I    1900464-1    STRIPPER    22      I    I    1920928-1    PLATE, STRIP GUIDE    24      I    I    1920928-1    PLATE, STRIPER    22      I    I    1920928-2    WASHER, FLAT, REG M4    20      REF REF    1752311-1    STRIPPER    12      I    1    35685-4    STOP, SHEAR    11      -    I    1320921-1    SHEAR HOLDER,                                                                                                                                                                                                                                                                                                                                                                                                                                                                                                                                                                                                                                                                                                                                                                                                                                                                                                                                                                                                                                                                                                                                                                                                                                           | I      I      1962043-1      PLUNGER.BALL,METRIC      3        I      I      1752309-3      RING,INSULATION CRIMP      3        I      I      1752356-5      SUPPORT, TERMINAL      3        2      2      3-1655785-3      SCR, BTN SKT HD CAP (M4 X 20)      3        I      I      18028-3      WASHER, FLAT, REG M5      3        I      I      5-1655316-3      SCR, STH D CAP, M5 X 10.0      3        I      I      5-1655316-3      SCR, STH D CAP, M5 X 10.0      3        I      I      5-1655316-3      SCR, STH D CAP, M5 X 10.0      3        I      I      1320908-8      SPACER, STRIP GUIDE      3        I      I      1901087-1      ASSEMBLY, STRIP GUIDE      3        I      I      1901087-1      ASSEMBLY, STRIP GUIDE      2        I      I      1902028-1      PLATE, STRIP GUIDE      2        I      I      1976045-1      STRIPPER      2        I      I      18028-2      WASHER, FLAT, REG M4      2        REF      REF                                                                                                                                                                                                                                                                                                                                                                                                                                                                                                                                                                                                                                                                                                                                                                                                                                                                                                                                                                                                                                                                                                                                                                       |                                  |
| 1    1    1752309-3    RING, INSULATION CRIMP    38      1    1    1752356-5    SUPPORT, TERMINAL    34      2    2    3-1655785-3    SCR, BTN SKT HD CAP (M4 X 20)    33      1    1    18028-3    WASHER, FLAT, REG M5    32      1    1    18028-3    WASHER, FLAT, REG M5    32      1    1    1320908-8    SPACER, STRIP GUIDE    30      1    1    1901087-1    ASSEMBLY, STRIP GUIDE    29      1    1    1901087-1    ASSEMBLY, STRIP GUIDE    24      1    1    1976045-1    STRIPPER    22      1    1    1820928-1    PLATE, STRIP GUIDE    24      1    1    1320928-1    STRIPPER    22      1    1    1836884-1    STRIPPER    22      1    1    356885-4    STOP, SHEAR    11                                                                                                                                                                                                                                                                                                                                                                                                                                                                                                                                                                                                                                                                                                                                                                                                                                                                                                                                                                                                                                                                                                                                                                                                                                                                                 | I      I      1752309-3      RING, INSULATION CRIMP      3        I      I      1752356-5      SUPPORT, TERMINAL      3        2      2      3-1655785-3      SCR, BTN SKT HD CAP (M4 X 20)      3        I      I      18028-3      WASHER, FLAT, REG M5      3        I      I      5-1655316-3      SCR, SKT HD CAP, M5 X 10.0      3        I      I      5-1655316-3      SPACER, STRIP GUIDE      3        I      I      1320908-8      SPACER, STRIP GUIDE      3        I      I      1901087-1      ASSEMBLY, STRIP GUIDE      2        I      I      1320928-1      PLATE, STRIP GUIDE      2        I      I      1320928-1      PLATE, STRIP GUIDE      2        I      I      1976045-1      STRIPPER      2        I      I      18028-2      WASHER, FLAT, REG M4      2        REF      REF      1752311-1      STRIPPER      1        I      -      1338684-1      SHEAR HOLDER, FRONT      1                                                                                                                                                                                                                                                                                                                                                                                                                                                                                                                                                                                                                                                                                                                                                                                                                                                                                                                                                                                                                                                                                                                                                                                                                 |                                  |
| 1    1    1752356-5    SUPPORT, TERMINAL    34      2    2    3-1655785-3    SCR, BTN SKT HD CAP (M4 X 20)    33      1    1    18028-3    WASHER, FLAT, REG M5    32      1    1    5-1655316-3    SCR, SKT HD CAP, M5 X 10.0    31      1    1    1320908-8    SPACER, SKT HD CAP, M5 X 10.0    31      1    1    1320908-8    SPACER, SKT P GUIDE    30      1    1    1901067-1    ASSEMBLY, STRIP GUIDE    29      1    1    1901087-1    ASSEMBLY, STRIP GUIDE    29      1    1    1976045-1    STRIPPER    28      1    1    18028-2    WASHER, FLAT, REG M4    20      REF REF    1752311-1    STRIPPER    19      1    -    1338684-1    SHEAR HOLDER, FRONT    13      1    1    3-22280-3    SPRIMG, COMPRESSION    12      1    1    356885-4    STOP, SHEAR    11      -    1    1320921-1    SHEAR HOLDER, FRONT, CUT    10      1    1    462006-1    <                                                                                                                                                                                                                                                                                                                                                                                                                                                                                                                                                                                                                                                                                                                                                                                                                                                                                                                                                                                                                                                                                                                                                                                                                                       | I    I    1752356-5    SUPPORT, TERMINAL    3      2    2    3-1655785-3    SCR, BTN SKT HD CAP (M4 X 20)    3      I    I    18028-3    WASHER, FLAT, REG M5    3      I    I    5-1655316-3    SCR, SKT HD CAP, M5 X 10.0    3      I    I    5-1655316-3    SCR, SKT HD CAP, M5 X 10.0    3      I    I    1320908-8    SPACER, STRIP GUIDE    3      I    I    1901087-1    ASSEMBLY, STRIP GUIDE    3      I    I    1901087-1    ASSEMBLY, STRIP GUIDE    2      I    I    1901087-1    STRIPP GUIDE    2      I    I    190045-1    STRIPP GUIDE    2      I    I    1907045-1    STRIPPER    2      I    I    18028-2    WASHER, FLAT, REG M4    2      REF    REF    1752311-1    STRIPPER    1      I    -    1338684-1    SHEAR HOLDER, FRONT    1                                                                                                                                                                                                                                                                                                                                                                                                                                                                                                                                                                                                                                                                                                                                                                                                                                                                                                                                                                                                                                                                                                                                                                                                                                                                                                                                                                  |                                  |
| 2    2    3-1655785-3    SCR, BTN SKT HD CAP (M4 X 20)    33      1    1    18028-3    WASHER, FLAT, REG M5    32      1    1    5-1655316-3    SCR, SKT HD CAP, M5 X 10.0    31      1    1    1320908-8    SPACER, STRIP GUIDE    30      1    1    1920908-8    SPACER, STRIP GUIDE    29      1    1    1920908-1    PLATE, STRIP GUIDE    29      1    1    1976045-1    STRIP GUIDE    24      1    1    18028-2    WASHER, FLAT, REG M4    20      REF REF    1752311-1    STRIPPER    19      1    -    1338684-1    SHEAR HOLDER, FRONT    13      1    1    3-22280-3    SPRING, COMPRESSION    12      1    1    462006-1    FLOATING SHEAR, FRONT    10      1    1    462006-1    FLO                                                                                                                                                                                                                                                                                                                                                                                                                                                                                                                                                                                                                                                                                                                                                                                                                                                                                                                                                                                                                                                                                                                                                                                                                                          | 2    2    3-1655785-3    SCR, BTN SKT HD CAP (M4 X 20)    3      1    1    18028-3    WASHER, FLAT, REG M5    3      1    1    5-1655316-3    SCR, SKT HD CAP, M5 X 10.0    3      1    1    1320908-8    SPACER, STRIP GUIDE    3      1    1    1901087-1    ASSEMBLY, STRIP GUIDE    2      1    1    2-455888-5    SPACER, CRIMPER    2      1    1    1320928-1    PLATE, STRIP GUIDE    2      1    1    1320928-1    STRIPPER    2      1    1    18028-2    WASHER, FLAT, REG M4    2      1    1    18028-2    WASHER, FLAT, REG M4    2      1    1    18028-1    STRIPPER    1      1    -    1338684-1    SHEAR HOLDER, FRONT    1                                                                                                                                                                                                                                                                                                                                                                                                                                                                                                                                                                                                                                                                                                                                                                                                                                                                                                                                                                                                                                                                                                                                                                                                                                                                                                                                                                                                                                                                                 | 38                               |
| 2    2    3-1655785-3    SCR, BTN SKT HD CAP (M4 X 20)    33      1    1    18028-3    WASHER, FLAT, REG M5    32      1    1    5-1655316-3    SCR, SKT HD CAP, M5 X 10.0    31      1    1    1320908-8    SPACER, STRIP GUIDE    30      1    1    1901087-1    ASSEMBLY, STRIP GUIDE    29      1    1    1976045-1    STRIPPER    28      1    1    1320928-1    PLATE, STRIP GUIDE    24      1    1    18028-2    WASHER, FLAT, REG M4    20      REF REF    1752311-1    STRIPPER    19      1    -    1338684-1    SHEAR HOLDER, FRONT    13      1    1    3-22280-3    SPRING, COMPRESSION    12      1    1    356885-4    STOP, SHEAR    11      -    1    1462006-1    FLOATIN                                                                                                                                                                                                                                                                                                                                                                                                                                                                                                                                                                                                                                                                                                                                                                                                                                                                                                                                                                                                                                                                                                                                                                                                                                          | I      I      18028-3      WASHER, FLAT, REG M5      3        I      I      5-1655316-3      SCR, SKT HD CAP, M5 X 10.0      3        I      I      1320908-8      SPACER, STRIP GUIDE      3        I      I      1901087-1      ASSEMBLY, STRIP GUIDE      2        I      I      1901087-1      ASSEMBLY, STRIP GUIDE      2        I      I      2455888-5      SPACER, CRIMPER      2        I      I      1320928-1      PLATE, STRIP GUIDE      2        I      I      1976045-1      STRIPPER      2        I      I      18028-2      WASHER, FLAT, REG M4      2        REF      REF      1752311-1      STRIPPER      1        I      -      1338684-1      SHEAR HOLDER, FRONT      1                                                                                                                                                                                                                                                                                                                                                                                                                                                                                                                                                                                                                                                                                                                                                                                                                                                                                                                                                                                                                                                                                                                                                                                                                                                                                                                                                                                                                              | 34 r                             |
| 1    1    1    18028-3    WASHER, FLAT, REG M5    32      1    1    15-1655316-3    SCR, SKT HD CAP, M5 X 10.0    31      1    1    1320908-8    SPACER, STRIP GUIDE    30      1    1    1901087-1    ASSEMBLY, STRIP GUIDE    29      1    1    1320928-1    PLATE, STRIP GUIDE    29      1    1    1976045-1    STRIPPER    22      1    1    18028-2    WASHER, FLAT, REG M4    20      REF REF    1752311-1    STRIPPER    19      1    -    1338684-1    SHEAR HOLDER, FRONT    13      1    1    3-22280-3    SPRING, COMPRESION    12      1    1    3-22280-3    SPRING, COMPRESION    12      1    1    356885-4    STOP, SHEAR    11      -    1    1320921-1    SHEAR HOLDER, FRONT, CUT    10      1    1    462006-1    FLOATING SHEAR, FRONT    9    1      1    1    2455889-7    DEPRESSOR, SHEAR    5    1      1    238011-4                                                                                                                                                                                                                                                                                                                                                                                                                                                                                                                                                                                                                                                                                                                                                                                                                                                                                                                                                                                                                                                                                                                                                                                                                                                              | I      I      18028-3      WASHER, FLAT, REG M5      3        I      I      5-1655316-3      SCR, SKT HD CAP, M5 X 10.0      3        I      I      1320908-8      SPACER, STRIP GUIDE      3        I      I      1901087-1      ASSEMBLY, STRIP GUIDE      2        I      I      1901087-1      ASSEMBLY, STRIP GUIDE      2        I      I      2455888-5      SPACER, CRIMPER      2        I      I      1320928-1      PLATE, STRIP GUIDE      2        I      I      1976045-1      STRIPPER      2        I      I      18028-2      WASHER, FLAT, REG M4      2        REF      REF      1752311-1      STRIPPER      1        I      -      1338684-1      SHEAR HOLDER, FRONT      1                                                                                                                                                                                                                                                                                                                                                                                                                                                                                                                                                                                                                                                                                                                                                                                                                                                                                                                                                                                                                                                                                                                                                                                                                                                                                                                                                                                                                              | 33                               |
| 1    1    1320908-8    SPACER, STRIP GUIDE    30      1    1    1901087-1    ASSEMBLY, STRIP GUIDE    29      1    1    2-455888-5    SPACER, CRIMPER    28      1    1    122-455888-5    SPACER, CRIMPER    28      1    1    1320928-1    PLATE, STRIP GUIDE    24      1    1    1976045-1    STRIPPER    22      1    1    19028-2    WASHER, FLAT, REG M4    20      REF REF    1752311-1    STRIPPER    19      1    -    1338684-1    SHEAR HOLDER, FRONT    13      1    1    3-22280-3    SPRING, COMPRESSION    12      1    1    35685-4    STOP, SHEAR    11      -    1    1320921-1    SHEAR HOLDER, FRONT, CUT    10      1    1    462006-1    FLOATING SHEAR, FRONT    9      1    1    1-1333207-3    ANVIL, COMBINATION    8      1    1    2-455889-7    DEPRESSOR, SHEAR    5      1    1    2-455889-7    DEPRESSOR, SHEAR    5 </td <td>I      I      I320908-8      SPACER, STRIP GUIDE      3        I      I      1901087-1      ASSEMBLY, STRIP GUIDE      2        I      I      2-455888-5      SPACER, CRIMPER      2        I      I      220928-1      PLATE, STRIP GUIDE      2        I      I      1976045-1      STRIPPER      2        I      I      18028-2      WASHER, FLAT, REG M4      2        REF      REF      1752311-1      STRIPPER      I        I      -      I338684-1      SHEAR HOLDER, FRONT      I</td> <td></td>                                                                                                                                                                                                                                                                                                                                                                                                                                                                                                                                                                                                                                                                                                                                     | I      I      I320908-8      SPACER, STRIP GUIDE      3        I      I      1901087-1      ASSEMBLY, STRIP GUIDE      2        I      I      2-455888-5      SPACER, CRIMPER      2        I      I      220928-1      PLATE, STRIP GUIDE      2        I      I      1976045-1      STRIPPER      2        I      I      18028-2      WASHER, FLAT, REG M4      2        REF      REF      1752311-1      STRIPPER      I        I      -      I338684-1      SHEAR HOLDER, FRONT      I                                                                                                                                                                                                                                                                                                                                                                                                                                                                                                                                                                                                                                                                                                                                                                                                                                                                                                                                                                                                                                                                                                                                                                                                                                                                                                                                                                                                                                                                                                                                                                                                                                     |                                  |
| 1    1    1320908-8    SPACER, STRIP GUIDE    30      1    1    1901087-1    ASSEMBLY, STRIP GUIDE    29      1    1    2-455888-5    SPACER, CRIMPER    28      1    1    1200928-1    PLATE, STRIP GUIDE    24      1    1    1320928-1    PLATE, STRIPER    22      1    1    1976045-1    STRIPPER    22      1    1    18028-2    WASHER, FLAT, REG M4    20      REF REF    1752311-1    STRIPPER    19      1    -    1338684-1    SHEAR HOLDER, FRONT    13      1    1    35685-4    STOP, SHEAR    11      -    1    1320921-1    SHEAR HOLDER, FRONT, CUT    10      1    1    356885-4    STOP, SHEAR    11      -    1    1320921-1    SHEAR HOLDER, FRONT, CUT    10      1    1    462006-1    FLOATING SHEAR, FRONT    9      1    1    2-455889-7    DEPRESSOR, SHEAR    5      1    1    2-455889-7    DEPRESSOR, SHEAR    5                                                                                                                                                                                                                                                                                                                                                                                                                                                                                                                                                                                                                                                                                                                                                                                                                                                                                                                                                                                                                                                                                                                                                                                                                                                                | I      I      I320908-8      SPACER, STRIP GUIDE      3        I      I      1901087-1      ASSEMBLY, STRIP GUIDE      2        I      I      2-455888-5      SPACER, CRIMPER      2        I      I      2-455888-5      SPACER, CRIMPER      2        I      I      120928-1      PLATE, STRIP GUIDE      2        I      I      1976045-1      STRIPPER      2        I      I      18028-2      WASHER, FLAT, REG M4      2        REF      REF      1752311-1      STRIPPER      1        I      -      I338684-1      SHEAR HOLDER, FRONT      1                                                                                                                                                                                                                                                                                                                                                                                                                                                                                                                                                                                                                                                                                                                                                                                                                                                                                                                                                                                                                                                                                                                                                                                                                                                                                                                                                                                                                                                                                                                                                                         | 3                                |
| I    1    1901087-1    ASSEMBLY, STRIP GUIDE    29      I    I    2-455888-5    SPACER, CRIMPER    28      I    I    1320928-1    PLATE, STRIP GUIDE    24      I    I    1976045-1    STRIPPER    22      I    I    1976045-1    STRIPPER    22      I    I    1976045-1    STRIPPER    22      I    I    1900108-2    WASHER, FLAT, REG M4    20      REF    REF    1752311-1    STRIPPER    19      I    -    1336684-1    SHEAR HOLDER, FRONT    13      I    I    356885-4    STOP, SHEAR    11      -    I    1320921-1    SHEAR HOLDER, FRONT, CUT    10      I    I    462006-1    FLOATING SHEAR, FRONT    9      I    I    1-1333207-3    ANVIL, COMBINATION    8      I    I    2-455889-7    DEPRESOR, SHEAR    5      I    I    683453-1    CRIMPER, INSULATION PREMIUM    3      -    -    -    -    2    1                                                                                                                                                                                                                                                                                                                                                                                                                                                                                                                                                                                                                                                                                                                                                                                                                                                                                                                                                                                                                                                                                                                                                                                                                                                                                     | I      I      1901087-1      ASSEMBLY, STRIP GUIDE      2        I      I      2-455888-5      SPACER, CRIMPER      2        I      I      120928-1      PLATE, STRIP GUIDE      2        I      I      1976045-1      STRIPPER      2        I      I      18028-2      WASHER, FLAT, REG M4      2        REF      REF      1752311-1      STRIPPER      1        I      -      I338684-1      SHEAR HOLDER, FRONT      1                                                                                                                                                                                                                                                                                                                                                                                                                                                                                                                                                                                                                                                                                                                                                                                                                                                                                                                                                                                                                                                                                                                                                                                                                                                                                                                                                                                                                                                                                                                                                                                                                                                                                                    |                                  |
| I    1    2-455888-5    SPACER, CRIMPER    28      I    I    1320928-1    PLATE, STRIP GUIDE    24      I    I    1976045-1    STRIPPER    22      I    I    1976045-1    STRIPPER    22      I    I    1976045-1    STRIPPER    22      I    I    18028-2    WASHER, FLAT, REG M4    20      REF    REF    1752311-1    STRIPPER    19      I    -    1338684-1    SHEAR HOLDER, FRONT    13      I    I    3-22280-3    SPRING, COMPRESSION    12      I    I    356885-4    STOP, SHEAR    11      -    I    1320921-1    SHEAR HOLDER, FRONT, CUT    10      I    I    462006-1    FLOATING SHEAR, FRONT    9      I    I    1-1333207-3    ANVIL, COMBINATION    8      I    I    2455889-7    DEPRESSOR, SHEAR    5      I    I    238011-4    BLOCK, CRIMPER SPACER    4      I    I    456408-2    CRIMPER, WIRE PREMIUM    1                                                                                                                                                                                                                                                                                                                                                                                                                                                                                                                                                                                                                                                                                                                                                                                                                                                                                                                                                                                                                                                                                                                                                                                                                                                                         | I      1      2-455888-5      SPACER, CRIMPER      2        I      I      1320928-1      PLATE, STRIP GUIDE      2        I      I      1976045-1      STRIPPER      2        I      I      18028-2      WASHER, FLAT, REG M4      2        REF      REF_S2311-1      STRIPPER      I        I      -      I338684-1      SHEAR HOLDER, FRONT      I                                                                                                                                                                                                                                                                                                                                                                                                                                                                                                                                                                                                                                                                                                                                                                                                                                                                                                                                                                                                                                                                                                                                                                                                                                                                                                                                                                                                                                                                                                                                                                                                                                                                                                                                                                           |                                  |
| I    I    I 320928-1    PLATE, STRIP GUIDE    24      I    I    1976045-1    STRIPPER    22      I    I    1976045-1    STRIPPER    20      REF REF    1752311-1    STRIPPER    19      I    -    1336684-1    STRIPPER    19      I    1    3-22280-3    SPRING, COMPRESSION    12      I    I    3-22280-3    SPRING, COMPRESSION    12      I    I    3-22280-3    SPRING, COMPRESSION    12      I    I    356885-4    STOP, SHEAR    11      -    I    1320921-1    SHEAR HOLDER, FRONT, CUT    10      I    I    462006-1    FLOATING SHEAR, FRONT    9      I    I    I    133207-3    ANVIL, COMBINATION    8      I    I    2-455889-7    DEPRESSOR, SHEAR    5    5      I    I    238011-4    BLOCK, CRIMPER SPACER    4    2      I    I    456408-2    CRIMPER, WIRE PREMIUM    1    1       -    -                                                                                                                                                                                                                                                                                                                                                                                                                                                                                                                                                                                                                                                                                                                                                                                                                                                                                                                                                                                                                                                                                                                                                                                                                                                                                              | I      I      I320928-1      PLATE, STRIP GUIDE      2        I      I      1976045-1      STRIPPER      2        I      I      18028-2      WASHER, FLAT, REG M4      2        FREF      REF      1752311-1      STRIPPER      1        I      -      I338684-1      SHEAR HOLDER, FRONT      1                                                                                                                                                                                                                                                                                                                                                                                                                                                                                                                                                                                                                                                                                                                                                                                                                                                                                                                                                                                                                                                                                                                                                                                                                                                                                                                                                                                                                                                                                                                                                                                                                                                                                                                                                                                                                               |                                  |
| I    I    1976045-1    STRIPPER    22      I    I    18028-2    WASHER, FLAT, REG M4    20      REF    REF    1752311-1    STRIPPER    19      I    -    1338684-1    SHEAR HOLDER, FRONT    13      I    I    3-22280-3    SPRING, COMPRESSION    12      I    I    3-52280-3    SPRING, COMPRESSION    12      I    I    356885-4    STOP, SHEAR    11      -    I    1320921-1    SHEAR HOLDER, FRONT, CUT    10      I    I    462006-1    FLOATING SHEAR, FRONT    9      I    I    1-1333207-3    ANVIL, COMBINATION    8      I    I    2-455889-7    DEPRESSOR, SHEAR    5      I    I    2-38011-4    BLOCK, CRIMPER SPACER    4      I    I    683453-1    CRIMPER, WIRE PREMIUM    1       -    -    -    2    1      I    I    456408-2    CRIMPER, WIRE PREMIUM    1       -    -    -    - <t< td=""><td>I      I      1976045-1      STRIPPER      2        I      I      18028-2      WASHER, FLAT, REG M4      2        EREF      REF      1752311-1      STRIPPER      1        I      -      I338684-1      SHEAR HOLDER, FRONT      1</td><td></td></t<>                                                                                                                                                                                                                                                                                                                                                                                                                                                                                                                                                                                                                                                                                                                                                                                                                                                                                                                                                                                                                                  | I      I      1976045-1      STRIPPER      2        I      I      18028-2      WASHER, FLAT, REG M4      2        EREF      REF      1752311-1      STRIPPER      1        I      -      I338684-1      SHEAR HOLDER, FRONT      1                                                                                                                                                                                                                                                                                                                                                                                                                                                                                                                                                                                                                                                                                                                                                                                                                                                                                                                                                                                                                                                                                                                                                                                                                                                                                                                                                                                                                                                                                                                                                                                                                                                                                                                                                                                                                                                                                             |                                  |
| I    I    18028-2    WASHER, FLAT, REG M4    20      REF REF    1752311-1    STRIPPER    19      I    -    1338684-1    SHEAR HOLDER, FRONT    13      I    I    3-22280-3    SPRING, COMPRESSION    12      I    I    35685-4    STOP, SHEAR    11      -    I    1320921-1    SHEAR HOLDER, FRONT, CUT    10      I    I    35685-4    STOP, SHEAR    11      -    I    133207-3    ANVIL, COMBINATION    8      I    I    2-455889-7    DEPRESSOR, SHEAR    5      I    I    2-38011-4    BLOCK, CRIMPER SPACER    4      I    I    6-83453-1    CRIMPER, INSULATION PREMIUM    3      -    -    -    -    2      I    I    456408-2    CRIMPER, WIRE PREMIUM    1      -    -    -    -    2      I    I    456408-2    CRIMPER, WIRE PREMIUM    1      -    -    -    -    -      -    -    -<                                                                                                                                                                                                                                                                                                                                                                                                                                                                                                                                                                                                                                                                                                                                                                                                                                                                                                                                                                                                                                                                                                                                                                                                                                                                                                           | I      I      I8028-2      WASHER, FLAT, REG M4      2        REF      REF      I752311-1      STRIPPER      1        I      -      I338684-1      SHEAR HOLDER, FRONT      1                                                                                                                                                                                                                                                                                                                                                                                                                                                                                                                                                                                                                                                                                                                                                                                                                                                                                                                                                                                                                                                                                                                                                                                                                                                                                                                                                                                                                                                                                                                                                                                                                                                                                                                                                                                                                                                                                                                                                  |                                  |
| REF    REF    1752311-1    STRIPPER    19      I    -    1338684-1    STEAR HOLDER, FRONT    13      I    I    3-22280-3    SPRING, COMPRESSION    12      I    I    356885-4    STOP, SHEAR    11      -    I    1320921-1    SHEAR HOLDER, FRONT, CUT    10      I    I    356885-4    STOP, SHEAR    II      -    I    133207-3    ANVIL, COMBINATION    8      I    I    2-455889-7    DEPRESSOR, SHEAR    5      I    I    2-455889-7    DEPRESSOR, SHEAR    5      I    I    2-455839-7    DEPRESSOR, SHEAR    5      I    I    63453-1    CRIMPER, INSULATION    8      -    -    -    -    2      I    1    456408-2    CRIMPER, WIRE PREMIUM    1      -6    -1    PART NO    DESCRIPTION    ITEM      DEWING    1    22MAY2007    Tyce Electronics    Harrisburg, PA 17105-3608      Matter    DEWING    22MAY2007    -    -                                                                                                                                                                                                                                                                                                                                                                                                                                                                                                                                                                                                                                                                                                                                                                                                                                                                                                                                                                                                                                                                                                                                                                                                                                                                        | REF      REF      I 752311-1      STRIPPER      I        I      -      I 338684-1      SHEAR HOLDER, FRONT      I                                                                                                                                                                                                                                                                                                                                                                                                                                                                                                                                                                                                                                                                                                                                                                                                                                                                                                                                                                                                                                                                                                                                                                                                                                                                                                                                                                                                                                                                                                                                                                                                                                                                                                                                                                                                                                                                                                                                                                                                              |                                  |
| I    -    I338684-I    SHEAR HOLDER, FRONT    I3      I    I    3-22280-3    SPRING, COMPRESSION    I2      I    I    356885-4    STOP, SHEAR    II      -    I    1320921-1    SHEAR HOLDER, FRONT, CUT    I0      I    I    4620060-1    FLOATING SHEAR, FRONT    9      I    I    I-1333207-3    ANVIL, COMBINATION    8      I    I    2-455889-7    DEPRESSOR, SHEAR    5      I    I    2-455889-7    DEPRESSOR, SHEAR    5      I    I    2-6683453-1    CRIMPER, INSULATION PREMIUM    3      -    -    -    -    2      I    I    456408-2    CRIMPER, WIRE PREMIUM    I      -    -    -    -    2    10    NO      MEESPECHER    DW RIGHT 22MAY2007    Tyce El                                                                                                                                                                                                                                                                                                                                                                                                                                                                                                                                                                                                                                                                                                                                                                                                                                                                                                                                                                                                                                                                                                                                                                                                                                                                   | I - I338684-I SHEAR HOLDER, FRONT I                                                                                                                                                                                                                                                                                                                                                                                                                                                                                                                                                                                                                                                                                                                                                                                                                                                                                                                                                                                                                                                                                                                                                                                                                                                                                                                                                                                                                                                                                                                                                                                                                                                                                                                                                                                                                                                                                                                                                                                                                                                                                            |                                  |
| I    I    3-22280-3    SPRING, COMPRESSION    I 2      I    I    356885-4    STOP, SHEAR    I 1      -    I    1320921-1    SHEAR HOLDER, FRONT, CUT    I 0      I    I    462006-1    FLOATING SHEAR, FRONT    9      I    I    1-133207-3    ANVIL, COMBINATION    8      I    I    2-455889-7    DEPRESSOR, SHEAR    5      I    I    2455889-7    DEPRESSOR, SHEAR    5      I    I    2455889-7    DEPRESSOR, SHEAR    5      I    I    238011-4    BLOCK, CRIMPER SPACER    4      I    I    683453-1    CRIMPER, INSULATION PREMIUM    3       -    -    -    22      I    I    456408-2    CRIMPER, WIRE PREMIUM    1      -6    -1    PART NO    DESCRIPTION    ITEM      WM    DEHING    22MAY2007    Tyce Electronics    Harrisburg, PA 17105-3603      WM    PHING    22MAY2007    INME    SIDE FEED SYSTEM IIII APPLICATOR      ####FIGHTION SPEC    -                                                                                                                                                                                                                                                                                                                                                                                                                                                                                                                                                                                                                                                                                                                                                                                                                                                                                                                                                                                                                                                                                                                                                                                                                                           |                                                                                                                                                                                                                                                                                                                                                                                                                                                                                                                                                                                                                                                                                                                                                                                                                                                                                                                                                                                                                                                                                                                                                                                                                                                                                                                                                                                                                                                                                                                                                                                                                                                                                                                                                                                                                                                                                                                                                                                                                                                                                                                                |                                  |
| I    I    356885-4    STOP, SHEAR    II      -    I    1320921-1    SHEAR HOLDER, FRONT, CUT    IO      I    I    462006-1    FLOATING SHEAR, FRONT, CUT    IO      I    I    462006-1    FLOATING SHEAR, FRONT    9      I    I    I-1333207-3    ANVIL, COMBINATION    8      I    I    2-455889-7    DEPRESSOR, SHEAR    5      I    I    2-455889-7    DEPRESSOR, SHEAR    5      I    I    238011-4    BLOCK, CRIMPER SPACER    4      I    I    683453-1    CRIMPER, INSULATION PREMIUM    3       -    -    -    22      I    I    456408-2    CRIMPER, WIRE PREMIUM    1      -6    -1    PART NO    DESCRIPTION    ITEM                                                                                                                                                                                                                                                                                                                                                                                                                                                                                                                                                                                                                                                                                                                                                                                                                                                                                                                                                                                                                                                                                                                                                                                                                                                                              |                                                                                                                                                                                                                                                                                                                                                                                                                                                                                                                                                                                                                                                                                                                                                                                                                                                                                                                                                                                                                                                                                                                                                                                                                                                                                                                                                                                                                                                                                                                                                                                                                                                                                                                                                                                                                                                                                                                                                                                                                                                                                                                                |                                  |
| -  I  I320921-I  SHEAR HOLDER, FRONT, CUT  IO    I  I  462006-I  FLOATING SHEAR, FRONT  9    I  I  I-I333207-3  ANVIL, COMBINATION  8    I  I  I-I333207-3  ANVIL, COMBINATION  8    I  I  2-455889-7  DEPRESSOR, SHEAR  5    I  I  2-455889-7  DEPRESSOR, SHEAR  5    I  I  2-3801I-4  BLOCK, CRIMPER SPACER  4    I  I  683453-1  CRIMPER, INSULATION PREMIUM  3    -  -  -  2  2    I  I  456408-2  CRIMPER, WIRE PREMIUM  1    -6  -1  PART NO  DESCRIPTION  ITEM NO    DWRIGHT  22MAY2007  Tyce Electronics  Norrisburg, PA 17105-3603    MAME  SIDE FEED SYSTEM III APPLICATOR  -    +  APPLICATION SPEC  -  -    +  -  -  -  -                                                                                                                                                                                                                                                                                                                                                                                                                                                                                                                                                                                                                                                                                                                                                                                                                                                                                                                                                                                                                                                                                                                                                                                                                                                                                                                                                                                  |                                                                                                                                                                                                                                                                                                                                                                                                                                                                                                                                                                                                                                                                                                                                                                                                                                                                                                                                                                                                                                                                                                                                                                                                                                                                                                                                                                                                                                                                                                                                                                                                                                                                                                                                                                                                                                                                                                                                                                                                                                                                                                                                |                                  |
| I    I    462006-1    FLOATING SHEAR, FRONT    9      I    I    I-1333207-3    ANVIL, COMBINATION    8      I    I    I-1333207-3    ANVIL, COMBINATION    8      I    I    2-455889-7    DEPRESSOR, SHEAR    5      I    I    2-455889-7    DEPRESSOR, SHEAR    5      I    I    2-38011-4    BLOCK, CRIMPER, SPACER    4      I    I    683453-1    CRIMPER, INSULATION PREMIUM    3      -    -    -    -    2      I    I    456408-2    CRIMPER, WIRE PREMIUM    1      -6    -1    PART NO    DESCRIPTION    ITEM      DWINGTON    22MAY2007    Tyce Electronics    Harrisburg, PA 17105-3608      MADE HING    22MAY2007    Tyce Electronics    -      MADE HING    22MAY2007    Tyce Electronics    -      MADE HING    22MAY2007    NAME    SIDE FEED SYSTEM III APPLICATOR      ***    ***    ***    ***    -      ***    ***    ***    -    -      *                                                                                                                                                                                                                                                                                                                                                                                                                                                                                                                                                                                                                                                                                                                                                                                                                                                                                                                                                                                                                                                                                                                                                                                                                                               |                                                                                                                                                                                                                                                                                                                                                                                                                                                                                                                                                                                                                                                                                                                                                                                                                                                                                                                                                                                                                                                                                                                                                                                                                                                                                                                                                                                                                                                                                                                                                                                                                                                                                                                                                                                                                                                                                                                                                                                                                                                                                                                                |                                  |
| I  I  I  I  I  I  I  I  I  I  I  I  I  I  I  I  I  I  I  I  I  I  I  I  I  I  I  I  I  I  I  I  I  I  I  I  I  I  I  I  I  I  I  I  I  I  I  I  I  I  I  I  I  I  I  I  I  I  I  I  I  I  I  I  I  I  I  I  I  I  I  I  I  I  I  I  I  I  I  I  I  I  I  I  I  I  I  I  I  I  I  I  I  I  I  I  I  I  I  I  I  I  I  I  I  I  I  I  I  I  I  I  I  I  I  I  I  I  I  I  I  I  I  I  I  I  I  I  I  I  I  I  I  I  I  I <td></td> <td></td>                                                                                                                                                                                                                                                                                                                                                                                                                                                                                                                                                                                                                                                                                                                                                                                                                                                                                                                                                                                                                                                                                                                                                                                                                                                                                                                                                                                                                                                                                                                                                                                                                                                                    |                                                                                                                                                                                                                                                                                                                                                                                                                                                                                                                                                                                                                                                                                                                                                                                                                                                                                                                                                                                                                                                                                                                                                                                                                                                                                                                                                                                                                                                                                                                                                                                                                                                                                                                                                                                                                                                                                                                                                                                                                                                                                                                                |                                  |
| I    I    2-455889-7    DEPRESSOR, SHEAR    5      I    I    238011-4    BLOCK, CRIMPER SPACER    4      I    I    683453-1    CRIMPER, INSULATION PREMIUM    3      -    -    -    -    2      I    I    456408-2    CRIMPER, WIRE PREMIUM    1      -6    -    PART NO    DESCRIPTION    ITEM      -6    -    PART NO    DESCRIPTION    NO      WEESPECTRUS    MODENING    22MAY2007    Tyce Electronice    Harrisburg, PA ITIOS-3603      WEESPECTRUS    MODENING    22MAY2007    Tyce Electronice    Harrisburg, PA ITIOS-3603      WEESPECTRUS    MODENING    SIDE FEED SYSTEM III APPLICATOR    -      **    APPLICATION SPEC    -    -      **    APPLICATION SPEC    -    -      **    APPLICATION SPEC    -    -      **    -    -    -    -      **    APPLICATION SPEC    -    -    -      **    -    -    -    -    -      **                                                                                                                                                                                                                                                                                                                                                                                                                                                                                                                                                                                                                                                                                                                                                                                                                                                                                                                                                                                                                                                                                                                                                                                                                                                                     |                                                                                                                                                                                                                                                                                                                                                                                                                                                                                                                                                                                                                                                                                                                                                                                                                                                                                                                                                                                                                                                                                                                                                                                                                                                                                                                                                                                                                                                                                                                                                                                                                                                                                                                                                                                                                                                                                                                                                                                                                                                                                                                                | ~                                |
| I  I  238011-4  BLOCK, CRIMPER SPACER  4    I  I  683453-1  CRIMPER, INSULATION PREMIUM  3    -  -  -  .  2    I  I  456408-2  CRIMPER, WIRE PREMIUM  1    -6  -  PART NO  DESCRIPTION  ITEM                                                                                                                                                                                                                                                                                                                                                                                                                                                                                                                                                                                                                                                                                                                                                                                                                                                                                                                                                                                                                                                                                                                                                                                                                                                                                                                                                                                                                                                                                                                                                                                                                                                                                                                                                                                                                                                                                                                  |                                                                                                                                                                                                                                                                                                                                                                                                                                                                                                                                                                                                                                                                                                                                                                                                                                                                                                                                                                                                                                                                                                                                                                                                                                                                                                                                                                                                                                                                                                                                                                                                                                                                                                                                                                                                                                                                                                                                                                                                                                                                                                                                |                                  |
| I  I  683453-I  CRIMPER, INSULATION PREMIUM  3    -  -  -  -  2    I  I  456408-2  CRIMPER, WIRE PREMIUM  I    -6  -  PART NO  DESCRIPTION  ITEM    -6  -  PARTON  Z2MAY2007  Tyco Electronics  Harrisburg. PA 17105-3608    -  -  -  -  -  -  -    -  -  -  -  -  -  -    -  -  -  -  -  -  -    -  -  -  -  -  -  -    -  -  -  -  -  -  -    -  -  -  -  -  -  -    -  -  -  -  -  -  -    -  -  -  -  -  -  -    -  -  -  -  -  -  -    -  -                                                                                                                                                                                                                                                                                                                                                                                                                                                                                                                                                                                                                                                                                                                                                                                                                                                                                                                                                                                                                                                                                                                                                                                                                                                                                                                                                                                                                                                                                                                                               |                                                                                                                                                                                                                                                                                                                                                                                                                                                                                                                                                                                                                                                                                                                                                                                                                                                                                                                                                                                                                                                                                                                                                                                                                                                                                                                                                                                                                                                                                                                                                                                                                                                                                                                                                                                                                                                                                                                                                                                                                                                                                                                                |                                  |
| -      -      -      -      2        I      I      456408-2      CRIMPER, WIRE PREMIUM      I        -6      -      PART NO      DESCRIPTION      ITEM NO        -      -      -      -      -      -        -      -      -      -      -      -      -        -      -      -      -      -      -      -      -        -      -      -      -      -      -      -      -      -        -      -      -      -      -      -      -      -      -        -      -      -      -      -      -      -      -      -      -      -      -      -                                                                                                                                                                                                                                                                                                                                                                                                                                                                                                                                                                                                                                                                                                                                                                                                                                                                                                                                                                                                                                                                                                                                                                                                                                                                                                             |                                                                                                                                                                                                                                                                                                                                                                                                                                                                                                                                                                                                                                                                                                                                                                                                                                                                                                                                                                                                                                                                                                                                                                                                                                                                                                                                                                                                                                                                                                                                                                                                                                                                                                                                                                                                                                                                                                                                                                                                                                                                                                                                |                                  |
| I  I  456408-2  CRIMPER, WIRE PREMIUM  I    -6  -1  PART NO  DESCRIPTION  ITEM    DWRIGHT  DWRIGHT  22MAY2007  Tyce Electronics  No    DWRIGHT  22MAY2007  Tyce Electronics  Harrisburg, PA 17105-3608    MetSterceree  Free  -  -    +  Free  -  -    +  APPLICATION SPEC  STEE  CAME CODE    +  APPLICATION SPEC  -  -    +  APPLICATION SPEC  -  -    +  APPLICATION SPEC  STEE  CAME CODE    +  APPLICATION SPEC  -  -    +  -  -  -  -                                                                                                                                                                                                                                                                                                                                                                                                                                                                                                                                                                                                                                                                                                                                                                                                                                                                                                                                                                                                                                                                                                                                                                                                                                                                                                                                                                                                                                                                                                                                                                            |                                                                                                                                                                                                                                                                                                                                                                                                                                                                                                                                                                                                                                                                                                                                                                                                                                                                                                                                                                                                                                                                                                                                                                                                                                                                                                                                                                                                                                                                                                                                                                                                                                                                                                                                                                                                                                                                                                                                                                                                                                                                                                                                |                                  |
| -6  -1  PART NO  DESCRIPTION  ITEM / NO    NUMBRAMENTAL  DWR LGHT  22MAY2007  Tyce Electronics  Harrisburg, PA 17105-3608    MEESPERTIS  MADDENING  22MAY2007  Nome  SIDE FEED SYSTEM III APPLICATOR    **  **  **  -  -    **  **  **  **  -    **  **  **  **  **    **  **  **  **  **    **  **  **  **  **    **  **  **  **    **  **  **  **    **  **  **  **    **  **  **  **    **  **  **  **    **  **  **  **    **  **  **  **    **  **  **  **    **  **  **  **    **  **  **  **    **  **  **  **    **  **  **  **    **  **  **  **    **  **  **  **    **  ** <td< td=""><td></td><td>2</td></td<>                                                                                                                                                                                                                                                                                                                                                                                                                                                                                                                                                                                                                                                                                                                                                                                                                                                                                                                                                                                                                                                                                                                                                                                                                                                                                                                                                                                                                                                                                    |                                                                                                                                                                                                                                                                                                                                                                                                                                                                                                                                                                                                                                                                                                                                                                                                                                                                                                                                                                                                                                                                                                                                                                                                                                                                                                                                                                                                                                                                                                                                                                                                                                                                                                                                                                                                                                                                                                                                                                                                                                                                                                                                | 2                                |
| -b  -1  PART NO  DESCRIPTION  NO  NO    With Standard  DWN  CEM PERIOD  CEM PERIOD  NO  Type Electronics    With Standard  DWN  CEM PERIOD  CEM PERIOD  Type Electronics  Horrisburg, PA ITIOS-3603    With Standard  N.DEHING  SZMAY2007  Nome  SIDE  FEED  SYSTEM    *  -  -  -  -  -  -    *  APPLICATION SPEC  SIZE  CAGE CODE  PARING NO    *  SEE TABLE  SIZE  CAGE CODE  PARING NO    -  *  APPLICATION SPEC  SIZE  CAGE CODE  PARING NO                                                                                                                                                                                                                                                                                                                                                                                                                                                                                                                                                                                                                                                                                                                                                                                                                                                                                                                                                                                                                                                                                                                                                                                                                                                                                                                                                                                                                                                                                                                                                                                                                                                               | 11                                                                                                                                                                                                                                                                                                                                                                                                                                                                                                                                                                                                                                                                                                                                                                                                                                                                                                                                                                                                                                                                                                                                                                                                                                                                                                                                                                                                                                                                                                                                                                                                                                                                                                                                                                                                                                                                                                                                                                                                                                                                                                                             | TEM                              |
| Image: All Info: Set Info: Se | -6 - 1 PART NO DESCRIPTION                                                                                                                                                                                                                                                                                                                                                                                                                                                                                                                                                                                                                                                                                                                                                                                                                                                                                                                                                                                                                                                                                                                                                                                                                                                                                                                                                                                                                                                                                                                                                                                                                                                                                                                                                                                                                                                                                                                                                                                                                                                                                                     |                                  |
| N.ESE JUNCS  N.DEVING    ±  N.DEVING    ±  PRODUCT SPC    ±  -    ±  -    ±  -    ±  -    ±  -    ±  -    ±  -    ±  -    ±  -    ±  -    ±  -    ±  -    ±  -    ±  -    ±  -    ±  -    ±  -    ±  -    ±  -    ±  -    ±  -    ±  -    ±  -    ±  -    ±  -    ±  -    ±  -    ±  -    ±  -    ±  -    ±  -    ±  -    ±  -    ±  -    ±  -    ±  -    ±  -    ±  -    ±  -    ±  -    ±  -    ±                                                                                                                                                                                                                                                                                                                                                                                                                                                                                                                                                                                                                                                                                                                                                                                                                                                                                                                                                                                                                                                                                                                                                                                                                                                                                                                                                                                                                                                                                                                                                                                                                                                                                                           |                                                                                                                                                                                                                                                                                                                                                                                                                                                                                                                                                                                                                                                                                                                                                                                                                                                                                                                                                                                                                                                                                                                                                                                                                                                                                                                                                                                                                                                                                                                                                                                                                                                                                                                                                                                                                                                                                                                                                                                                                                                                                                                                | 1                                |
| N.DEWING      SIDE FEED SYSTEM III APPLICATOR        +-      -      -        +-      -      -        +-      -      -        +-      -      -        +-      -      -        +-      -      -        +-      -      -        -      NEIGHT      -        -      NEIGHT      -                                                                                                                                                                                                                                                                                                                                                                                                                                                                                                                                                                                                                                                                                                                                                                                                                                                                                                                                                                                                                                                                                                                                                                                                                                                                                                                                                                                                                                                                                                                                                                                                                                                                                                                                                                                                                                 | N, DEMING                                                                                                                                                                                                                                                                                                                                                                                                                                                                                                                                                                                                                                                                                                                                                                                                                                                                                                                                                                                                                                                                                                                                                                                                                                                                                                                                                                                                                                                                                                                                                                                                                                                                                                                                                                                                                                                                                                                                                                                                                                                                                                                      |                                  |
| Image: Step TABLE      512E      CAGE CODE      PRANING NO      RESTRICTED TO        Image: Step TABLE      S12E      CAGE CODE      PRANING NO      RESTRICTED TO        Image: Step TABLE      S12E      CAGE CODE      PRANING NO      RESTRICTED TO        Image: Step TABLE      S12E      CAGE CODE      PRANING NO      RESTRICTED TO                                                                                                                                                                                                                                                                                                                                                                                                                                                                                                                                                                                                                                                                                                                                                                                                                                                                                                                                                                                                                                                                                                                                                                                                                                                                                                                                                                                                                                                                                                                                                                                                                                                                                                                                                                  | REAL STORE S |                                  |
| + APPLICATION SPEC<br>+ STREE ALLE SIZE CASE CODE   PRAVING NO   RESTRICTED TO<br>- WEIGHT - A   00779 ℃=1911047 -                                                                                                                                                                                                                                                                                                                                                                                                                                                                                                                                                                                                                                                                                                                                                                                                                                                                                                                                                                                                                                                                                                                                                                                                                                                                                                                                                                                                                                                                                                                                                                                                                                                                                                                                                                                                                                                                                                                                                                                            |                                                                                                                                                                                                                                                                                                                                                                                                                                                                                                                                                                                                                                                                                                                                                                                                                                                                                                                                                                                                                                                                                                                                                                                                                                                                                                                                                                                                                                                                                                                                                                                                                                                                                                                                                                                                                                                                                                                                                                                                                                                                                                                                |                                  |
| ±· <u>SEE IABLE</u><br>- <sup>WEIGHT</sup> - A   00779 C⊂-1911047 -                                                                                                                                                                                                                                                                                                                                                                                                                                                                                                                                                                                                                                                                                                                                                                                                                                                                                                                                                                                                                                                                                                                                                                                                                                                                                                                                                                                                                                                                                                                                                                                                                                                                                                                                                                                                                                                                                                                                                                                                                                           | ±- APPLICATION SPEC                                                                                                                                                                                                                                                                                                                                                                                                                                                                                                                                                                                                                                                                                                                                                                                                                                                                                                                                                                                                                                                                                                                                                                                                                                                                                                                                                                                                                                                                                                                                                                                                                                                                                                                                                                                                                                                                                                                                                                                                                                                                                                            |                                  |
| - A   001114 CE1411047                                                                                                                                                                                                                                                                                                                                                                                                                                                                                                                                                                                                                                                                                                                                                                                                                                                                                                                                                                                                                                                                                                                                                                                                                                                                                                                                                                                                                                                                                                                                                                                                                                                                                                                                                                                                                                                                                                                                                                                                                                                                                        | ±- SEE TABLE                                                                                                                                                                                                                                                                                                                                                                                                                                                                                                                                                                                                                                                                                                                                                                                                                                                                                                                                                                                                                                                                                                                                                                                                                                                                                                                                                                                                                                                                                                                                                                                                                                                                                                                                                                                                                                                                                                                                                                                                                                                                                                                   |                                  |
| CUSTOMER DRAWING                                                                                                                                                                                                                                                                                                                                                                                                                                                                                                                                                                                                                                                                                                                                                                                                                                                                                                                                                                                                                                                                                                                                                                                                                                                                                                                                                                                                                                                                                                                                                                                                                                                                                                                                                                                                                                                                                                                                                                                                                                                                                              | A   00119 GE1911047                                                                                                                                                                                                                                                                                                                                                                                                                                                                                                                                                                                                                                                                                                                                                                                                                                                                                                                                                                                                                                                                                                                                                                                                                                                                                                                                                                                                                                                                                                                                                                                                                                                                                                                                                                                                                                                                                                                                                                                                                                                                                                            | TED TO                           |

DESCRIPTIC DATE DWN AP MEH G