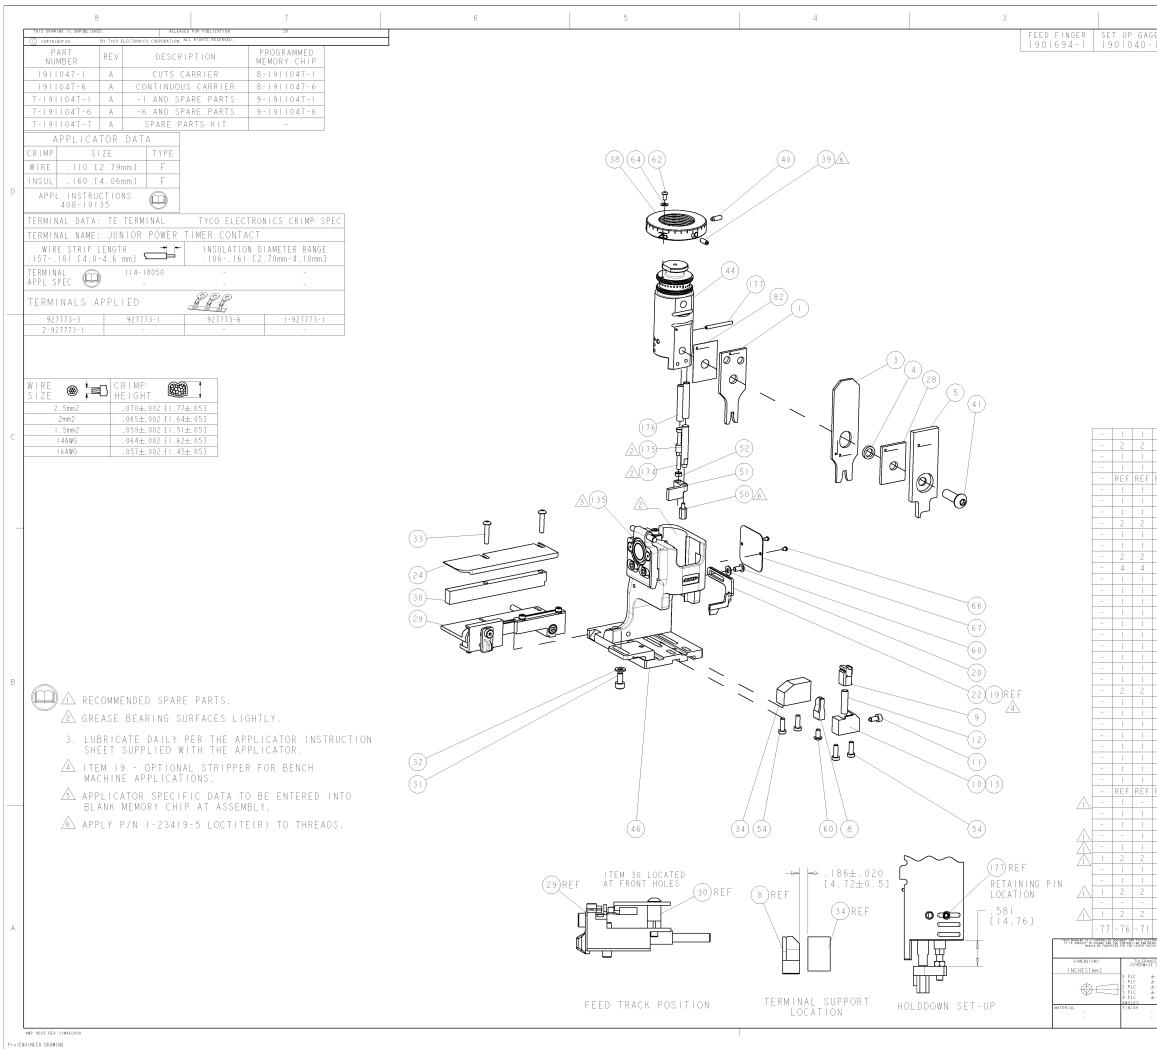

## DRAWING NUMBER - 1911047 SHEET 2 OF 2 REV. A1

| 1    1    1    455888-1    SPACER, CRIMPER    82      1    1    1901048-1    TAG, IDENTIFICATION    PACKAGE    71      1    1    1901048-1    TAG, IDENTIFICATION    67      2    2    21017-1    SCREW, DRIVE    66      1    1    18028-1    WASHER, FLAT, REG M3    64      1    1    1655785-9    SCR, BTN SKT HD CAP (M4 X 8)    60      2    2    1655785-1    SCR, BTN SKT HD CAP (M4 X 8)    60      4    4    1655785-3    SCR, CAP, SOC HD, LOW HEAD, M4 X 12    54      1    1    1901681-1    HOLDDOWN, TERMINAL    51      1    1    1752304-1    SKT MDOFF, HOLD-DOWN    50      1    1    1752308-1    RAM    44      1    1    1752308-3    SCR, BTN SKT HD CAP (M8 X 25)    41      1    1    193002-4    SCREW, SET, SFT TIP    40      1    1    192208-3    SPACER, STN HD CAP (M4 X 20)    33      1    1    192030-3    SCR, SKT HD CAP, M5 X 10.0    31                                                                                                                                                                                                                                                                                                                                                                                                                                                                                                                                                                                                                                                                                                                                                                                                                                                                                                                                                                                                                                                                                                                                                                                                                                | 2    2    3-22280-7    SPRING, COMPRESSION    1      1    1    1752353-1    GUIDE PIN, HOLDDOWN    1      1    1    1901680-1    GUIDE PIN, HOLDDOWN    1      1    1    1901680-1    GUIDE PIN, HOLDDOWN    1      1    1    455888-1    SPACER, CRIMPER    8      1    1    1633565-1    DOCUMENTATION PACKAGE    7      1    1    1633565-1    DOCUMENTATION PACKAGE    7      1    1    1633565-1    DOCUMENTATION PACKAGE    7      1    1    18028-1    WASHER, FLAT, REG M3    6      2    2    21017-1    SCREW, DRIVE    6      1    1    18028-1    WASHER, FLAT, REG M3    6      2    2    1655785-3    SCR, BIN SKT HD CAP (M4 X 8)    6      2    2    1655785-3    SCR, CAP, SOC HD, LOW HEAD, M4 X 12    5      1    1    1901681-1    HOLDDOWN, TERMINAL    5      1    1    1752354-4    STANDOFF, HOLD-DOWN    5      1    1    1752354-3                                                                                                                                                                                                                                                                                                                                                                                                                                                                                                                                                                                                                                                                                                                                                                                                                                                                                                                                                                                                                                                                                                                                                                                                                                                                   | 76<br>75<br>74<br>35<br>32<br>71 |
|---------------------------------------------------------------------------------------------------------------------------------------------------------------------------------------------------------------------------------------------------------------------------------------------------------------------------------------------------------------------------------------------------------------------------------------------------------------------------------------------------------------------------------------------------------------------------------------------------------------------------------------------------------------------------------------------------------------------------------------------------------------------------------------------------------------------------------------------------------------------------------------------------------------------------------------------------------------------------------------------------------------------------------------------------------------------------------------------------------------------------------------------------------------------------------------------------------------------------------------------------------------------------------------------------------------------------------------------------------------------------------------------------------------------------------------------------------------------------------------------------------------------------------------------------------------------------------------------------------------------------------------------------------------------------------------------------------------------------------------------------------------------------------------------------------------------------------------------------------------------------------------------------------------------------------------------------------------------------------------------------------------------------------------------------------------------------------------------------------------|--------------------------------------------------------------------------------------------------------------------------------------------------------------------------------------------------------------------------------------------------------------------------------------------------------------------------------------------------------------------------------------------------------------------------------------------------------------------------------------------------------------------------------------------------------------------------------------------------------------------------------------------------------------------------------------------------------------------------------------------------------------------------------------------------------------------------------------------------------------------------------------------------------------------------------------------------------------------------------------------------------------------------------------------------------------------------------------------------------------------------------------------------------------------------------------------------------------------------------------------------------------------------------------------------------------------------------------------------------------------------------------------------------------------------------------------------------------------------------------------------------------------------------------------------------------------------------------------------------------------------------------------------------------------------------------------------------------------------------------------------------------------------------------------------------------------------------------------------------------------------------------------------------------------------------------------------------------------------------------------------------------------------------------------------------------------------------------------------------------------------------|----------------------------------|
| 2    2    3-22280-7    SPRING, COMPRESSION    176      1    1    1752353-1    GUIDE PIN, HOLDDOWN    1775      1    1    1901680-1    GUIDE PIN, HOLDDOWN    174      REF    REF    SEE TABLE    MEMORY CHIP, PROGRAMMED    135      1    1    1901680-1    GUIDE PIN, HOLDDOWN    174      1    1    1901048-1    TAG, IDENTIFICATION    67      2    2    21017-1    SCREW, DRIVE    66      1    1    18028-1    WSKMER, FLAT, REG M3    64      1    1    1655785-9    SCR, BTN SKT HD CAP (MA X 8)    60      4    4    1655785-3    SCR, CAP, SOC HO, LOW HEAD, M4 X 12    54      1    1    1901681-1    HOLDDOWN, TERMINAL    51      1    1    175230-1    SF SYSTEM III APPLICATOR    46      1    1    175230-3    SCR, BTN SKT HD CAP (MA X 25)    41      1    1    1962043-1    PLUNGER, BALL, METRIC    39      1    1    175230-3    SCR, ST HD CAP, M5 X 10.0    33      1                                                                                                                                                                                                                                                                                                                                                                                                                                                                                                                                                                                                                                                                                                                                                                                                                                                                                                                                                                                                                                                                                                                                                                                                                   | 2    2    3-22280-7    SPRING, COMPRESSION    1      1    1    1752353-1    GUIDE PIN, HOLDDOWN    1      1    1    1901680-1    GUIDE PIN, HOLDDOWN    1      1    1    1901680-1    GUIDE PIN, HOLDDOWN    1      1    1    455888-1    SPACER, CRIMPER    8      1    1    1633565-1    DOCUMENTATION PACKAGE    7      1    1    1633565-1    DOCUMENTATION PACKAGE    7      1    1    1633565-1    DOCUMENTATION PACKAGE    7      1    1    18028-1    WASHER, FLAT, REG M3    6      2    2    21017-1    SCREW, DRIVE    6      1    1    18028-1    WASHER, FLAT, REG M3    6      2    2    1655785-3    SCR, BIN SKT HD CAP (M4 X 8)    6      2    2    1655785-3    SCR, CAP, SOC HD, LOW HEAD, M4 X 12    5      1    1    1901681-1    HOLDDOWN, TERMINAL    5      1    1    1752354-4    STANDOFF, HOLD-DOWN    5      1    1    1752354-3                                                                                                                                                                                                                                                                                                                                                                                                                                                                                                                                                                                                                                                                                                                                                                                                                                                                                                                                                                                                                                                                                                                                                                                                                                                                   | 76<br>75<br>74<br>35<br>32<br>71 |
| 1    1    1752353-1    GUIDE PIN, HOLDDOWN    175      1    1    1901680-1    GUIDE PIN, HOLDDOWN    174      REF REF SEE TABLE    MEMORY CHIP, PROGRAMMED    135      1    1    455888-1    SPACER, CRIMPER    82      1    1    1901048-1    TAG, DENTIFICATION    67      2    2    21017-1    SCREW, DRIVE    66      1    1    1901048-1    TAG, DENTIFICATION    67      2    2    21017-1    SCREW, DRIVE    66      1    1    18028-1    WASHER, FLAT, REG M3    64      1    1    1655785-3    SCR, BIN SKT HD CAP (MA X 83)    60      4    4    1655783-3    SCR, CAP, SOC HD, LOW HEAD, M4 X 12    54      1    1    1901681-1    HOLDDOWN, TERMINAL    51      1    1    1752354-4    STANDOF, HOLD-DOWN    50      1    1    1752354-5    SCR, BIN SKT HD CAP (MA X 20)    33      1    1    1962043-1    PLUMER, BALL, METRIC    39      1    1    1752306-3                                                                                                                                                                                                                                                                                                                                                                                                                                                                                                                                                                                                                                                                                                                                                                                                                                                                                                                                                                                                                                                                                                                                                                                                                                   | I    I    1752353-1    GUIDE PIN, HOLDDOWN    I      I    I    1901680-1    GUIDE PIN, HOLDDOWN    I      F    REF    REF    SEE TABLE    MEMORY CHIP, PROGRAMMED    I      I    I    455888-1    SPACER, CRIMPER    8      I    I    633565-1    DOCUMENTATION PACKAGE    7      I    I    1901048-1    TAG, IDENTIFICATION    66      I    I    1901048-1    TAG, IDENTIFICATION    66      I    I    1655785-9    SCR, BTN SKT HD CAP (M3 X 6)    66      I    I    1655785-3    SCR, CAP, SOC HD, LOW HEAD, M4 X 12    5      I    I    1-18030-0    NUT, HEX, REG M3.5    5      I    I    1901681-1    HOLDOWN, TERMINAL    5      I    I    1752300-1    SF SYSTEM III APPLICATOR    4      I    I    1752300-1    SF SYSTEM TIP    4      I    I    175230-1    RAM    4    4      I    I    175230-3    SCR, BTN SKT HD CAP (M8 X 25)    4      I                                                                                                                                                                                                                                                                                                                                                                                                                                                                                                                                                                                                                                                                                                                                                                                                                                                                                                                                                                                                                                                                                                                                                                                                                                                                     | 75<br>74<br>35<br>32<br>71       |
| 1    1    1901680-1    GUIDE PIN, HOLDDOWN    174      REF    REF    SEE    TABLE    MEMORY CHIP, PROGRAMMED    135      1    1    455888-1    SPACER, CRIMPER    82      1    1    1901048-1    TAG, IDENTIFICATION    67      2    2    21017-1    SCREW, DRIVE    66      1    1    18028-1    WASHER, FLAT, REG M3    64      1    1    1655785-9    SCR, BIN SKI HD CAP (M3 X 6)    62      2    2    1655785-9    SCR, CAP, SOC HO, LOW HEAD, M4 X 12    54      1    1    1-18030-0    NUT, HEX, REG M3.5    52      1    1    1901681-1    HOLDDOWN, TERMINAL    51      1    1    1752300-1    SF SYSTEM III APPLICATOR    46      1    1    1752308-1    RAM    44    44      1    1    1962043-1    PLUNGER, BALL, METRIC    39      1    1    1962043-1    PLUNGER, BALL, METRIC    39      1    1    1752306-5    SUPCORT, TERMINAL    34      2                                                                                                                                                                                                                                                                                                                                                                                                                                                                                                                                                                                                                                                                                                                                                                                                                                                                                                                                                                                                                                                                                                                                                                                                                                                 | I      I      1901680-1      GUIDE PIN, HOLDDOWN      I        F      REF      REF      SEE TABLE      MEMORY CHIP, PROGRAMMED      I        I      I      455888-1      SPACER, CRIMPER      8        I      I      1633565-1      DOCUMENTATION PACKAGE      77        I      I      1901048-1      TAG, IDENTIFICATION      6        2      2      21017-1      SCREW, DRIVE      6        1      1      1655785-9      SCR, BTN SKT HD CAP (M3 X 6)      6        2      2      1655785-9      SCR, BTN SKT HD CAP (M4 X 8)      6        2      1      1555785-9      SCR, CAP, SOC HD, LOW HEAD, M4 X 12      5        1      1      1-18030-0      NUT, HEX, REG M3.5      5        1      1      1-18030-0      NUT, HEX, REG M3.5      5        1      1      175230-1      SF SYSTEM III APPLICATOR      4        1      1      175230-1      SF SYSTEM III APPLICATOR      4        1      1      175230-3      SCR, BTN SKT HD CAP (M8 X 25)      4 <t< td=""><td>74<br/>35<br/>32<br/>71</td></t<>                                                                                                                                                                                                                                                                                                                                                                                                                                                                                                                                                                                                                                                                                                                                                                                                                                                                                                                                                                                                                                                                                                                | 74<br>35<br>32<br>71             |
| REF    REF    SEE TABLE    MEMORY CHIP, PROGRAMMED    135      I    I    1455888-1    SPACER, CRIMPER    82      I    I    163365-5    DOCUMENTATION PACKAGE    71      1    1901048-1    TAG, IDENTIFICATION    67      2    2    21017-1    SCREW, DRIVE    66      1    1    18028-1    WASHER, FLAT, REG M3    64      1    1    1655785-9    SCR, BIN SKT HD CAP (M3 X 6)    62      2    2    1655785-1    SCR, DIN SKT HD CAP (M4 X 8)    60      4    1655785-3    SCR, CAP, SOC HD, LOW HEAD, M4 X 12    54      1    1    1752354-4    STANDOFF, HOL-DOWN    50      1    1    1752354-4    STANDOFF, HOL-DOWN    50      1    1    1752354-5    SCR, BIN SKT HD CAP (M8 X 25)    41      1    1    1962043-1    PLUNGER, BALL, METRIC    39      1    1    1962043-1    PLUNGER, BALL, METRIC    39      1    1    1752356-5    SCR, BIN SKT HD CAP (M8 X 20)    31      1    1    <                                                                                                                                                                                                                                                                                                                                                                                                                                                                                                                                                                                                                                                                                                                                                                                                                                                                                                                                                                                                                                                                                                                                                                                                               | F    REF    REF    SEE    TABLE    MEMORY CHIP, PROGRAMMED    1      1    1    455888-1    SPACER, CRIMPER    8      1    1    1633565-1    DOCUMENTATION PACKAGE    7      1    1    1901048-1    TAG,IDENTIFICATION    66      2    2    21017-1    SCREW, DRIVE    66      1    1    18028-1    WASHER, FLAT, REG M3    66      1    1    1655785-9    SCR, BTN SKT HD CAP (M3 X 6)    66      2    2    1655785-1    SCR, DTN SKT HD CAP (M4 X 8)    66      4    4    1655783-3    SCR, CAP, SOC HD, LOW HEAD, M4 X 12    55      1    1    1-18030-0    NUT, HEX, REG M3.5    55      1    1    1901681-1    HOLDDOWN, TERMINAL    55      1    1    1752354-4    STANDOFF,HOLD-DOWN    55      1    1    1752308-1    RAM    4      1    1    1752308-1    RAM    4      1    1    1962043-1    PLUNGER,BALL,METRIC    33      1    1                                                                                                                                                                                                                                                                                                                                                                                                                                                                                                                                                                                                                                                                                                                                                                                                                                                                                                                                                                                                                                                                                                                                                                                                                                                                                   | 35<br>32<br>71                   |
| 1    1    455888-1    SPACER, CRIMPER    8.2      1    1    183565-1    DOCUMENTATION PACKAGE    71      2    2    21017-1    SCREW, DRIVE    66      1    1    18028-1    WASHER, FLAT, REG M3    64      1    1    1655785-1    SCR, BIN SKT HD CAP (MA X 8)    60      2    2    1655785-3    SCR, CB NN SKT HD CAP (MA X 8)    60      4    4    1655785-3    SCR, CAP, SOC HD, LOW HEAD, MA X 12    54      1    1    1901681-1    HOLDOWN, TERMINAL    51      1    1    1752354-4    STANDOFF, HOLD-DOWN    50      1    1    1752300-1    SF SYSTEM 111 APPLICATOR    46      1    1    175230-3    SCR, BIN SKT HD CAP (MA X 25)    41      1    1    175230-3    SCR, BIN SKT HD CAP (MA X 20)    33      1    1    1752356-5    SUPPORT, TERMINAL    34      2    2    3-1655785-3    SCR, SKT HD CAP, M5 X 10.0    31      1    1    192020-4    SCREW, SKT HD CAP, M5 X 10.0    31                                                                                                                                                                                                                                                                                                                                                                                                                                                                                                                                                                                                                                                                                                                                                                                                                                                                                                                                                                                                                                                                                                                                                                                                               | 1    1    455888-1    SPACER, CRIMPER    8      1    1    1633565-1    DOCUMENTATION PACKAGE    77      1    1    1901048-1    TAG, IDENTIFICATION    66      2    2    21017-1    SCREW, DRIVE    66      1    1    18028-1    WASHER, FLAT, REG M3    66      1    1    1655785-9    SCR, BTN SKT HD CAP (M3 X 6)    66      2    2    1655785-1    SCR, BTN SKT HD CAP (M4 X 8)    66      4    4    1655783-3    SCR, CAP, SOC HD, LOW HEAD, M4 X 12    55      1    1    1-18030-0    NUT, HEX, REG M3.5    55      1    1    1901681-1    HOLDDOWN, TERMINAL    55      1    1    1752354-4    STANDOFF, HOLD-DOWN    55      1    1    1752308-1    RAM    4      1    1    1752308-1    RAM    4      1    1    1752308-3    SCR, BTN SKT HD CAP (M8 X 25)    4      1    1    1752308-1    RAM    4    4      1    1    1752308-3 <t< td=""><td><u>32</u><br/>71</td></t<>                                                                                                                                                                                                                                                                                                                                                                                                                                                                                                                                                                                                                                                                                                                                                                                                                                                                                                                                                                                                                                                                                                                                                                                                                                            | <u>32</u><br>71                  |
| 1    1    1    1633565-1    DOCUMENTATION PACKAGE    71      1    1    1901048-1    TAG, IDENTIFICATION    67      2    2    21017-1    SCREW, DRIVE    66      1    1    18028-1    WASHER, FLAT, REG M3    64      1    1    1655785-9    SCR, BTN SKT HD CAP (M4 X 8)    60      2    2    1655785-3    SCR, CAP, SOC HD, LOW HEAD, M4 X 12    54      1    1    1-18030-0    NUT, HEX, REG M3.5    52      1    1    1-1752354-4    STANDOFF, HOLD-DOWN    50      1    1    1752300-1    SF SYSTEM 111 APPLICATOR    46      1    1    1752308-1    RAM    44      1    1    1993002-4    SCREW, SET, STT TIP    40      1    1    199203-3    RING, INSULATION CRIMP    38      1    1    1752309-3    RING, INSULATION CRIMP    38      1    1    1752309-3    SCR, SKT HD CAP, M5 X 10.0    31      1    1    1752305-3    SCR, SKT HD CAP, M5 X 10.0    31      1                                                                                                                                                                                                                                                                                                                                                                                                                                                                                                                                                                                                                                                                                                                                                                                                                                                                                                                                                                                                                                                                                                                                                                                                                                    | I      I      I633565-I      DOCUMENTATION PACKAGE      7        I      I      I901048-I      TAG, IDENTIFICATION      6        2      2      21017-I      SCREW, DRIVE      6        1      I      18028-I      WASHER, FLAT, REG M3      6        2      2      21055785-9      SCR, BTN SKT HD CAP (M3 X 6)      6        2      2      1655785-9      SCR, BTN SKT HD CAP (M4 X 8)      6        4      4      1655783-3      SCR, CAP, SOC HD, LOW HEAD, M4 X 12      5        1      I      1-18030-0      NUT, HEX, REG M3.5      5        1      I      1901681-1      HOLDDOWN, TERMINAL      5        1      I      2-1752354-4      STANDOFF, HOLD-DOWN      5        1      I      1752300-1      SF SYSTEM III APPLICATOR      4        1      I      1752300-1      SF SYSTEM TIP      4        1      I      1752300-3      SCR, BTN SKT HD CAP (M8 X 25)      4        1      I      175230-3      SCR, BTN SKT HD CAP (M8 X 20)      3        1 <td< td=""><td>71</td></td<>                                                                                                                                                                                                                                                                                                                                                                                                                                                                                                                                                                                                                                                                                                                                                                                                                                                                                                                                                                                                                                                                                                                                  | 71                               |
| 1    1    1901048-1    TAG, IDENTIFICATION    6.7      2    2    21017-1    SCREW, DRIVE    6.6      1    1    18028-1    WASHER, FLAT, REG M3    6.4      1    1    1655785-9    SCR, BTN SKT HD CAP (M3 X 6)    6.2      2    2    1655785-9    SCR, CAP, SOC HD, LOW HEAD, M4 X 12    5.4      1    1    1-18030-0    NUT, HEX, REG M3.5    5.2      1    1    1-18030-0    NUT, HEX, REG M3.5    5.2      1    1    1901681-1    HOLDDOWN. TERMINAL    5.1      1    1    1752308-1    RAM    4.4      1    1    1752308-1    RAM    4.4      1    1    1962043-1    PLUNGER, BALL, MERIC    3.9      1    1    1962043-1    PLUNGER, BALL, MERIC    3.9      1    1    1752308-3    SCR, BTN SKT HD CAP (M4 X 20)    3.3      1    1    1752356-5    SUPPORT, TERMINAL    3.4      2    2    3-1655785-3    SCR, SKT HD CAP, M5 X 10.0    3.1      1    1    1                                                                                                                                                                                                                                                                                                                                                                                                                                                                                                                                                                                                                                                                                                                                                                                                                                                                                                                                                                                                                                                                                                                                                                                                                                           | I    I    1901048-1    TAG, IDENTIFICATION    6      2    2    21017-1    SCREW, DRIVE    6      1    I    18028-1    WASHER, FLAT, REG M3    6      1    I    1655785-9    SCR, BTN SKT HD CAP (M3 X 6)    6      2    2    1655785-1    SCR, BTN SKT HD CAP (M4 X 8)    6      4    4    1655783-3    SCR, CAP, SOC HD, LOW HEAD, M4 X 12    5      1    1    1-18030-0    NUT, HEX, REG M3.5    5      1    1    1-18030-0    NUT, HEX, REG M3.5    5      1    1    1-18030-0    NUT, HEX, REG M3.5    5      1    1    1901681-1    HOLDOWN, TERMINAL    5      1    1    1752300-1    SF SYSTEM 111 APPLICATOR    4      1    1    1752300-1    SCR, BTN SKT HD CAP (M8 X 25)    4      1    1    1752300-1    SCR, SCR, BTN SKT HD CAP (M8 X 25)    4      1    1    1752300-1    SCRW, SET, SFT TIP    4      1    1    1752356-5    SUPPORT, TERMINAL    3      2    2<                                                                                                                                                                                                                                                                                                                                                                                                                                                                                                                                                                                                                                                                                                                                                                                                                                                                                                                                                                                                                                                                                                                                                                                                                                               |                                  |
| 2    2    21017-1    SCREW, DRIVE    66      1    1    18028-1    WASHER, FLAT, REG M3    64      1    1    1655785-9    SCR, BTN SKT HD CAP (M3 X 6)    62      2    2    1655785-1    SCR, BTN SKT HD CAP (M3 X 8)    60      4    4    1655785-1    SCR, BTN SKT HD CAP (M4 X 8)    60      4    4    1655785-3    SCR, CAP, SOC HD, LOW HEAD, M4 X 12    54      1    1    1-18030-0    NUT, HEX, REG M3.5    52      1    1    1901681-1    HOLDOWN, TERMINAL    51      1    1    2-1752354-4    STANDOFF, HOLD-DOWN    50      1    1    1752309-3    SCR, BTN SKT HD CAP (M8 X 25)    41      1    1    1962043-1    PLUNGER, BALL, METRIC    39      1    1    1752356-5    SUPPORT, TERMINAL    34      2    2    3-1655785-3    SCR, BTN SKT HD CAP (M4 X 20)    33      1    1    1752356-5    SUPPORT, TERMINAL    34      2    2    3-1655785-3    SCR, BTN SKT HD CAP (M4 X 20)    33                                                                                                                                                                                                                                                                                                                                                                                                                                                                                                                                                                                                                                                                                                                                                                                                                                                                                                                                                                                                                                                                                                                                                                                                          | 2    2    21017-1    SCREW, DRIVE    6      1    1    18028-1    WASHER, FLAT, REG M3    6      1    1    1655785-9    SCR, BTN SKT HD CAP (M3 X 6)    6      2    2    1655785-9    SCR, BTN SKT HD CAP (M4 X 8)    6      4    4    1655783-3    SCR, CAP, SOC HD, LOW HEAD, M4 X 12    5      1    1    1-18030-0    NUT, HEX, REG M3.5    5      1    1    1-18030-0    NUT, HEX, REG M3.5    5      1    1    1-18030-0    NUT, HEX, REG M3.5    5      1    1    1-1752354-4    STANDOFF, HOLD-DOWN    5      1    1    1752300-1    SF SYSTEM 111 APPLICATOR    4      1    1    1752308-1    RAM    4      1    1    1752308-1    RAM    4      1    1    1752308-1    RAM    4      1    1    1752308-3    SCR, BIN SKT HD CAP (M8 X 25)    4      1    1    1752308-3    SCR, BIN SKT HD CAP (M8 X 20)    3      1    1    1752356-5    SUPPOR                                                                                                                                                                                                                                                                                                                                                                                                                                                                                                                                                                                                                                                                                                                                                                                                                                                                                                                                                                                                                                                                                                                                                                                                                                                                       |                                  |
| 1    1    18028-1    WASHER, FLAT, REG M3    6.4      1    1    1655785-9    SCR, BTN SKT HD CAP (M3 X 6)    6.2      2    2    1655785-1    SCR, BTN SKT HD CAP (M4 X 8)    6.0      4    4    1655783-3    SCR, CAP, SOC HD, LOW HEAD, M4 X 12    5.4      1    1    1-18030-0    NUT, HEX, REG M3.5    5.2      1    1    1901681-1    HOLDDOWN, TERMINAL    5.1      1    1    1752300-1    SF SYSTEM ILL APPLICATOR    4.6      1    1    1752300-1    SF SYSTEM ILL APPLICATOR    4.6      1    1    1752308-1    RAM    4.4      1    1    193002-4    SCREW, STSTEM ILL METRIC    3.9      1    1    193002-4    SCREW, SET, STT TIP    4.0      1    1    193002-4    SCREW, SET, STT TIP    4.0      1    1    175230-3    RING, INSULATION CRIMP    3.8      1    1    175230-3    SCR, SKT HD CAP (M4 X 20)    3.3      1    1    18028-3    WASHER, FLAT, REG M5    3.2      1                                                                                                                                                                                                                                                                                                                                                                                                                                                                                                                                                                                                                                                                                                                                                                                                                                                                                                                                                                                                                                                                                                                                                                                                                   | I    I    18028-1    WASHER, FLAT, REG M3    6      I    I    1655785-9    SCR, BTN SKT HD CAP (M3 X 6)    6      2    2    1655785-1    SCR, BTN SKT HD CAP (M4 X 8)    6      4    4    1655785-1    SCR, CAP, SOC HD, LOW HEAD, M4 X 12    5      1    1    1-18030-0    NUT, HEX, REG M3.5    5      1    1    1901681-1    HOLDDOWN, TERMINAL    5      1    1    2-1752354-4    STANDOFF, HOLD-DOWN    5      1    1    1752300-1    SF SYSTEM III APPLICATOR    4      1    1    1752308-1    RAM    4      1    1    1752308-1    RAM    4      1    1    1752308-3    SCR, BTN SKT HD CAP (M8 X 25)    4      1    1    1752308-3    SCR, BTN SKT HD CAP (M8 X 25)    4      1    1    1752308-3    SCR, BTN SKT HD CAP (M8 X 25)    4      1    1    1962043-1    PLUNGER, BALL, METRIC    3      1    1    1752356-5    SUPPORT, TERMINAL    3      2    2                                                                                                                                                                                                                                                                                                                                                                                                                                                                                                                                                                                                                                                                                                                                                                                                                                                                                                                                                                                                                                                                                                                                                                                                                                                          |                                  |
| 1    1    1655785-9    SCR, BTN SKT HD CAP (M3 X 6)    62      2    2    1655785-1    SCR, CAP, SOC HD, LOW HEAD, M4 X 12:    54      1    1    1-18030-0    NUT, HEX, REG M3.5    52      1    1    1-901681-1    HOLDDOWN, TERMINAL    51      1    1    1752304-4    STANDOFF, HOLD-DOWN    50      1    1    1752308-1    RAM    44      1    1    2-1655785-3    SCR, BTN SKT HD CAP (M8 X 25)    41      1    1    1752308-1    RAM    44      1    1    2-1655785-3    SCR, BTN SKT HD CAP (M8 X 25)    41      1    1    1962043-1    PLUNGER, BALL, METRIC    34      2    2    3-1655785-3    SCR, BTN SKT HD CAP, M5 X 10.0    31      1    1    1752309-3    RING, INSULATION CRIMP    38      1    1    175236-5    SUPPORT, TERMINAL    34      2    2    3-1655785-3    SCR, BTN SKT HD CAP, M5 X 10.0    31      1    1    1320908-8    SPACER, STRIP GUIDE    32      1 <td>I    I    1655785-9    SCR, BTN SKT HD CAP (M3 X 6)    6      2    2    1655785-1    SCR, BTN SKT HD CAP (M4 X 8)    6      4    4    1655785-1    SCR, CAP, SOC HD, LOW HEAD, M4 X 12    5      1    1    1-18030-0    NUT, HEX, REG M3.5    5      1    1    1901681-1    HOLDDOWN, TERMINAL    5      1    1    1752354-4    STANDOFF, HOLD-DOWN    5      1    1    1752300-1    SF SYSTEM 111 APPLICATOR    4      1    1    1752300-3    SCR, BTN SKT HD CAP (M8 X 25)    4      1    1    1752300-3    SCR, BTN SKT HD CAP (M8 X 25)    4      1    1    195002-4    SCREW, SET, SFT TIP    4      1    1    195002-4    SCREW, SET, SFT TIP    4      1    1    192002-4    SCREW, SET, SFT TIP    4      1    &lt;</td> <td></td>                                                                                                                                                                                                                                                                                                           | I    I    1655785-9    SCR, BTN SKT HD CAP (M3 X 6)    6      2    2    1655785-1    SCR, BTN SKT HD CAP (M4 X 8)    6      4    4    1655785-1    SCR, CAP, SOC HD, LOW HEAD, M4 X 12    5      1    1    1-18030-0    NUT, HEX, REG M3.5    5      1    1    1901681-1    HOLDDOWN, TERMINAL    5      1    1    1752354-4    STANDOFF, HOLD-DOWN    5      1    1    1752300-1    SF SYSTEM 111 APPLICATOR    4      1    1    1752300-3    SCR, BTN SKT HD CAP (M8 X 25)    4      1    1    1752300-3    SCR, BTN SKT HD CAP (M8 X 25)    4      1    1    195002-4    SCREW, SET, SFT TIP    4      1    1    195002-4    SCREW, SET, SFT TIP    4      1    1    192002-4    SCREW, SET, SFT TIP    4      1    <                                                                                                                                                                                                                                                                                                                                                                                                                                                                                                                                                                                                                                                                                                                                                                                                                                                                                                                                                                                                                                                                                                                                                                                                                                           |                                  |
| 2    2    1655785-1    SCR, BTN SKT HD CAP (M4 x 8)    60      4    4    1655783-3    SCR, CAP, SOC HD, LOW HEAD, M4 x 12    54      1    1    1-18030-0    NUT, HEX, REG M3.5    52      1    1    1901681-1    HOLDDOWN, TERMINAL    51      1    1    2-1752354-4    STANDOFF, HOLD-DOWN    50      1    1    1752300-1    SF SYSTEM 111 APPLICATOR    46      1    1    2-1655785-3    SCR, BTN SKT HD CAP (M8 x 25)    41      1    1    993002-4    SCREW, SET, SFT TIP    40      1    1    1962043-1    PLUNGER, BALL, METRIC    39      1    1    1752356-5    SUPPORT, TERMINAL    34      2    2-1655785-3    SCR, BTN SKT HD CAP (M4 x 20)    33      1    1    1320908-8    SPACER, STRIP GUIDE    32      1    1    1320908-8    SPACER, CRIMPER    29      1    1    1320908-8    SPACER, CRIMPER    28      1    1    1320908-8    SPACER, CRIMPER    20      1    1                                                                                                                                                                                                                                                                                                                                                                                                                                                                                                                                                                                                                                                                                                                                                                                                                                                                                                                                                                                                                                                                                                                                                                                                                          | 2    2    1655785-1    SCR, BTN SKT HD CAP (M4 X 8)    6      4    4    1655783-3    SCR, CAP, SOC HD, LOW HEAD, M4 X 12    5      1    1    1-18030-0    NUT, HEX, REG M3.5    5      1    1    1-901681-1    HOLDDOWN, TERMINAL    5      1    1    2-1752354-4    STANDOFF, HOLD-DOWN    5      1    1    1752300-1    SF SYSTEM III APPLICATOR    4      1    1    1752308-1    RAM    4      1    1    1752308-1    RAM    4      1    1    1752308-1    RAM    4      1    1    1752308-3    SCR, BTN SKT HD CAP (M8 X 25)    4      1    1    1962043-1    PLUNGER, BALL, METRIC    3      1    1    1752309-3    RING, INSULATION CRIMP    3      1    1    1752356-5    SUPPORT, TERMINAL    3      2    2    3-1655785-3    SCR, BTN SKT HD CAP (M4 X 20)    3      1    1    1752356-5    SUPPORT, TERMINAL    3      2    2    3-1655785-3 <t< td=""><td></td></t<>                                                                                                                                                                                                                                                                                                                                                                                                                                                                                                                                                                                                                                                                                                                                                                                                                                                                                                                                                                                                                                                                                                                                                                                                                                                |                                  |
| 4    4    1655783-3    SCR, CAP, SOC HD, LOW HEAD, M4 X 12    54      1    1    1-18030-0    NUT, HEX, REG M3.5    52      1    1    1901681-1    HOLDDOWN, TERMINAL    51      1    1    2-1752354-4    STANDOFF, HOLD-DOWN    50      1    1    1752300-1    SF SYSTEM 111 APPLICATOR    46      1    1    1752308-1    RAM    44      1    1    2-1655785-3    SCR, BTN SKT HD CAP (M8 X 25)    41      1    1    993002-4    SCREW,SET,SFT TIP    40      1    1    1962043-1    PLUNGER,BALL,METRIC    39      1    1    1752356-5    SUPPORT, TERMINAL    34      2    2    3-1655785-3    SCR, BTN SKT HD CAP (M4 X 20)    33      1    1    18028-3    WASHER, FLAT, REG M5    32      1    1    1920908-8    SPACER, CRIMPER    29      1    1    1320928-1    PLATE, STRIP GUIDE    29      1    1    1320928-1    PLATE, STRIP GUIDE    24      1    1 <t< td=""><td>4    4    1655783-3    SCR, CAP, SOC HD, LOW HEAD, M4 X 12    5      1    1    1-18030-0    NUT, HEX, REG M3.5    5      1    1    1-901681-1    HOLDDOWN, TERMINAL    5      1    1    2-1752354-4    STANDOFF, HOLD-DOWN    5      1    1    2-1752354-4    STANDOFF, HOLD-DOWN    5      1    1    1752300-1    SF SYSTEM III APPLICATOR    4      1    1    1752308-1    RAM    4      1    1    2-1655785-3    SCR, BTN SKT HD CAP (M8 X 25)    4      1    1    993002-4    SCREW, SET, SFT TIP    4      1    1    1962043-1    PLUNGER, BALL, METRIC    3      1    1    1752309-3    RING, INSULATION CRIMP    3      1    1    1752356-5    SUPPORT, TERMINAL    3      2    2    3-1655785-3    SCR, BTN SKT HD CAP (M4 X 20)    3      1    1    1752356-5    SUPPORT, TERMINAL    3      2    2    3-1655785-3    SCR, BTN SKT HD CAP (M4 X 20)    3      1    1</td></t<> <td></td>                                                                                                                                                                                                                                                                                                                             | 4    4    1655783-3    SCR, CAP, SOC HD, LOW HEAD, M4 X 12    5      1    1    1-18030-0    NUT, HEX, REG M3.5    5      1    1    1-901681-1    HOLDDOWN, TERMINAL    5      1    1    2-1752354-4    STANDOFF, HOLD-DOWN    5      1    1    2-1752354-4    STANDOFF, HOLD-DOWN    5      1    1    1752300-1    SF SYSTEM III APPLICATOR    4      1    1    1752308-1    RAM    4      1    1    2-1655785-3    SCR, BTN SKT HD CAP (M8 X 25)    4      1    1    993002-4    SCREW, SET, SFT TIP    4      1    1    1962043-1    PLUNGER, BALL, METRIC    3      1    1    1752309-3    RING, INSULATION CRIMP    3      1    1    1752356-5    SUPPORT, TERMINAL    3      2    2    3-1655785-3    SCR, BTN SKT HD CAP (M4 X 20)    3      1    1    1752356-5    SUPPORT, TERMINAL    3      2    2    3-1655785-3    SCR, BTN SKT HD CAP (M4 X 20)    3      1    1                                                                                                                                                                                                                                                                                                                                                                                                                                                                                                                                                                                                                                                                                                                                                                                                                                                                                                                                                                                                                                                                                                                                                                                                                                                  |                                  |
| 1    1    1-18030-0    NUT, HEX, REG M3.5    52      1    1    1901681-1    HOLDDOWN, TERMINAL    51      1    1    2-1752354-4    STANDOFF, HOLD-DOWN    50      1    1    1752300-1    SF SYSTEM III APPLICATOR    46      1    1    1752308-1    RAM    44      1    1    2-1655785-3    SCR, BTN SKT HD CAP (M8 X 25)    41      1    1    993002-4    SCREW, SET, SFT TIP    40      1    1    1962043-1    PLUNGER, BALL, METRIC    39      1    1    1752309-3    RING, INSULATION CRIMP    38      1    1    1752356-5    SUPPORT, TERMINAL    34      2    2    3-1655785-3    SCR, BTN SKT HD CAP, M4 X 20)    33      1    1    132098-3    WASHER, FLAT, REG M5    32      1    1    132098-3    SCR, SKT HD CAP, M5 X 10.0    31      1    1    1320928-1    PLATE, STRIP GUIDE    29      1    1    1320928-1    PLATE, STRIP GUIDE    24      1    1                                                                                                                                                                                                                                                                                                                                                                                                                                                                                                                                                                                                                                                                                                                                                                                                                                                                                                                                                                                                                                                                                                                                                                                                                                           | I    I    I-18030-0    NUT, HEX, REG M3.5    S      I    I    I-901681-1    HOLDDOWN, TERMINAL    S      I    I    1901681-1    HOLDDOWN, TERMINAL    S      I    I    2-1752354-4    STANDOFF, HOLD-DOWN    S      I    I    1752308-1    RAM    4      I    I    1752308-1    RAM    4      I    I    2-1655785-3    SCR, BTN SKT HD CAP (M8 X 25)    4      I    I    993002-4    SCREW, SET, SFT TIP    4      I    I    1962043-1    PLUNGER, BALL, METRIC    3      I    I    1752356-5    SUPPORT, TERMINAL    3      I    I    1752356-5    SUPPORT, TERMINAL    3      2    2    3-1655785-3    SCR, BTN SKT HD CAP (M4 X 20)    3      I    I    1752356-5    SUPPORT, TERMINAL    3      2    2    3-1655785-3    SCR, BTN SKT HD CAP (M4 X 20)    3      I    1    18028-3    WASHER, FLAT, REG M5    3      I    1    1320908-8    SPACER,                                                                                                                                                                                                                                                                                                                                                                                                                                                                                                                                                                                                                                                                                                                                                                                                                                                                                                                                                                                                                                                                                                                                                                                                                                                                        |                                  |
| I    I    1901681-1    HOLDDOWN. TERMINAL    51      I    I    2-1752354-4    STANDOFF,HOLD-DOWN    50      I    I    1752300-1    SF SYSTEM III APPLICATOR    46      I    I    1752300-1    SF SYSTEM III APPLICATOR    46      I    I    1752300-1    SF SYSTEM III APPLICATOR    46      I    I    1752300-1    SCR, BTN SKT HD CAP (M8 X 25)    41      I    1    993002-4    SCREW, SET, SFT TIP    40      I    1    1962043-1    PLUNGER, BALL, METRIC    39      I    1    1752356-5    SUPPORT, TERMINAL    34      2    2    3-1655785-3    SCR, BTN SKT HD CAP (M4 X 20)    33      I    1    18028-3    WASHER, FLAT, REG M5    32      I    1    1901087-1    ASSEMBLY, STRIP GUIDE    29      I    1    1901087-1    ASSEMBLY, STRIP GUIDE    29      I    1    1901087-1    SPACER, CRIMPER    28      I    1    1320928-1    PLATE, STRIP GUIDE    24      I <t< td=""><td>I    I    1901681-1    HOLDDOWN, TERMINAL    5      I    I    2-1752354-4    STANDOFF, HOLD-DOWN    5      I    I    1752300-1    SF SYSTEM III APPLICATOR    4      I    I    1752308-1    RAM    4      I    I    1752308-1    RAM    4      I    I    1752308-1    RAM    4      I    I    2-1655785-3    SCR, BTN SKT HD CAP (M8 X 25)    4      I    I    993002-4    SCREW, SET, SFT TIP    4      I    I    1962043-1    PLUNGER, BALL, METRIC    3      I    I    1752309-3    RING, INSULATION CRIMP    3      I    I    1752356-5    SUPPORT, TERMINAL    3      2    2    3-1655785-3    SCR, BTN SKT HD CAP (M4 X 20)    3      I    I    18028-3    WASHER, FLAT, REG M5    3      I    I    1320908-8    SPACER, STRIP GUIDE    3      I    I    1320908-1    ASSEMBLY, STRIP GUIDE    2      I    I    1901087-1    ASSEMBLY, STRIP GUIDE</td><td></td></t<>                                                                                                                                                                                                                                                                                                                                       | I    I    1901681-1    HOLDDOWN, TERMINAL    5      I    I    2-1752354-4    STANDOFF, HOLD-DOWN    5      I    I    1752300-1    SF SYSTEM III APPLICATOR    4      I    I    1752308-1    RAM    4      I    I    1752308-1    RAM    4      I    I    1752308-1    RAM    4      I    I    2-1655785-3    SCR, BTN SKT HD CAP (M8 X 25)    4      I    I    993002-4    SCREW, SET, SFT TIP    4      I    I    1962043-1    PLUNGER, BALL, METRIC    3      I    I    1752309-3    RING, INSULATION CRIMP    3      I    I    1752356-5    SUPPORT, TERMINAL    3      2    2    3-1655785-3    SCR, BTN SKT HD CAP (M4 X 20)    3      I    I    18028-3    WASHER, FLAT, REG M5    3      I    I    1320908-8    SPACER, STRIP GUIDE    3      I    I    1320908-1    ASSEMBLY, STRIP GUIDE    2      I    I    1901087-1    ASSEMBLY, STRIP GUIDE                                                                                                                                                                                                                                                                                                                                                                                                                                                                                                                                                                                                                                                                                                                                                                                                                                                                                                                                                                                                                                                                                                                                                                                                                                                                       |                                  |
| 1    1    2-1752354-4    STANDOFF, HOLD-DOWN    50      1    1    1752300-1    SF SYSTEM III APPLICATOR    46      1    1    1752300-1    SF SYSTEM III APPLICATOR    46      1    1    1752300-1    SF SYSTEM III APPLICATOR    46      1    1    1752308-1    RAM    44      1    1    993002-4    SCREW, SET, SFT TIP    40      1    1    1962043-1    PLUNGER, BALL, METRIC    39      1    1    1752356-5    SUPPORT, TERMINAL    34      2    2    3-1655785-3    SCR, BTN SKT HD CAP (M4 X 20)    33      1    1    170208-3    WASHER, FLAT, REG M5    32      1    1    1320908-8    SPACER, STRIP GUIDE    29      1    1    1901087-1    ASSEMBLY, STRIP GUIDE    29      1    1    1901087-1    ASSEMBLY, STRIP GUIDE    24      1    1    1320928-1    PLATE, STRIP GUIDE    24      1    1    19645-1    STRIPPER    19      1    1    302092.1                                                                                                                                                                                                                                                                                                                                                                                                                                                                                                                                                                                                                                                                                                                                                                                                                                                                                                                                                                                                                                                                                                                                                                                                                                                | I    I    2-1752354-4    STANDOFF, HOLD-DOWN    STANDOFF, HOLD-DOWN      I    I    1752300-1    SF SYSTEM III APPLICATOR    A      I    I    1752308-1    RAM    A      I    I    2-1655785-3    SCR, BTN SKT HD CAP (M8 X 25)    A      I    I    1993002-4    SCREW, SET, SFT TIP    A      I    I    1962043-1    PLUNGER, BALL, METRIC    3      I    I    1752356-5    SUPPORT, TERMINAL    3      2    2    3-1655785-3    SCR, BTN SKT HD CAP (M4 X 20)    3      I    I    18028-3    WASHER, FLAT, REG M5    3      I    I    18028-3    WASHER, STRIP GUIDE    3      I    I    1320908-8    SPACER, STRIP GUIDE    2      I    I    1901087-1    ASSEMBLY, STRIP GUIDE    2 </td <td></td>                                                                                                                                                                                                                                                                                                                                                                                                                                                                                                                                                                                                                                                                                                                                                                                                                                                                                                                                                                                                                                                                                                                                                                                                                                                                      |                                  |
| I    I    I752300-I    SF    SYSTEM    II    APPLICATOR    46      I    I    I752308-I    RAM    44      I    I    2-1655785-3    SCR, BTN SKT HD CAP (M8 X 25)    41      I    I    990002-4    SCREW, SET, SFT TIP    40      I    I    1992002-4    SCREW, SET, SFT TIP    40      I    I    1992002-4    SCREW, SET, SFT TIP    40      I    I    1962043-1    PLUNGER, BALL, METRIC    39      I    I    1752356-5    SUPPORT, TERMINAL    34      2    2    3-1655785-3    SCR, BTN SKT HD CAP (M4 X 20)    33      I    I    18028-3    WASHER, FLAT, REG M5    32      I    I    1300908-8    SPACER, CRIMPER    29      I    I    1901087-1    ASSEMBLY, STRIP GUIDE    30      I    I    1901087-1    ASSEMBLY, STRIP GUIDE    22      I    I    1901087-1    SEEMBLY, STRIP GUIDE    24      I    I    1901087-1    SEEMBLY, STRIP GUIDE    24                                                                                                                                                                                                                                                                                                                                                                                                                                                                                                                                                                                                                                                                                                                                                                                                                                                                                                                                                                                                                                                                                                                                                                                                                                                     | I    I    1752300-1    SF SYSTEM III APPLICATOR    2      I    I    1752308-1    RAM    4      I    I    1752308-1    RAM    4      I    I    2-1655785-3    SCR, BTN SKT HD CAP (M8 X 25)    4      I    I    2-1655785-3    SCR, BTN SKT HD CAP (M8 X 25)    4      I    I    993002-4    SCREW, SET, SFT TIP    4      I    I    1962043-1    PLUNGER, BALL, METRIC    3      I    I    1752309-3    RING, INSULATION CRIMP    3      I    I    1752356-5    SUPPORT, TERMINAL    3      2    2    3-1655785-3    SCR, BTN SKT HD CAP, (M4 X 20)    3      I    I    18028-3    WASHER, FLAT, REG M5    3      I    I    18028-3    SCR, SKT HD CAP, M5 X 10.0    3      I    I    1320908-8    SPACER, STRIP GUIDE    3      I    I    1901087-1    ASSEMBLY, STRIP GUIDE    2      I    I    1901087-1    STRIPPGR    2      I    I    1320928-1 <td< td=""><td></td></td<>                                                                                                                                                                                                                                                                                                                                                                                                                                                                                                                                                                                                                                                                                                                                                                                                                                                                                                                                                                                                                                                                                                                                                                                                                                               |                                  |
| 1    1    1752308-1    RAM    44      1    1    2-1655785-3    SCR, BTN SKT HD CAP (M8 X 25)    41      1    1    993002-4    SCREW, SET, SFT TIP    40      1    1    1962043-1    PLUNGER, BALL, METRIC    39      1    1    1752309-3    RIK, GRIM, BLL, METRIC    39      1    1    1752356-5    SUPPORT, TERMINAL    34      2    2    3-1655785-3    SCR, BTN SKT HD CAP (M4 X 20)    33      1    1    18028-3    WASHER, FLAT, REG M5    32      1    1    1320908-8    SPACER, STRIP GUIDE    30      1    1    1320928-1    PLATE, STRIP GUIDE    29      1    1    1976045-1    STRIPPER    22      1    1    18028-2    WASHER, FLAT, REG M4    20      REF REF    1752311-1    STRIPPER    19    1      1    -    1338684-1    SHEAR HOLDER, FRONT    13      1    1    3-22280-3    SPRIMG, COMPRESION    12      1    1    32021-1    SH                                                                                                                                                                                                                                                                                                                                                                                                                                                                                                                                                                                                                                                                                                                                                                                                                                                                                                                                                                                                                                                                                                                                                                                                                                                       | I    I    1752308-1    RAM    4      I    I    1752308-1    RAM    4      I    I    2-1655785-3    SCR, BTN SKT HD CAP (M8 X 25)    4      I    I    993002-4    SCREW, SET, SFT TIP    4      I    I    993002-4    SCREW, SET, SFT TIP    4      I    I    1962043-1    PLUNGER, BALL, METRIC    3      I    I    1752309-3    RING, INSULATION CRIMP    3      I    I    1752356-5    SUPPORT, TERMINAL    3      2    2    3-1655785-3    SCR, BTN SKT HD CAP (M4 X 20)    3      I    I    18028-3    WASHER, FLAT, REG M5    3      I    I    1320908-8    SPACER, STRIP GUIDE    3      I    I    1901087-1    ASSEMBLY, STRIP GUIDE    2      I    I    1320928-1    PLATE, STRIP GUIDE    2      I    I    1320928-1    PLATE, STRIP GUIDE    2      I    I    197045-1    STRIPPER    2      I    I    1902028-2    WASHER, FLAT, REG M4                                                                                                                                                                                                                                                                                                                                                                                                                                                                                                                                                                                                                                                                                                                                                                                                                                                                                                                                                                                                                                                                                                                                                                                                                                                                             |                                  |
| I    I    2-1655785-3    SCR. BTN SKT HD CAP (M8 x 25)    41      I    I    993002-4    SCREW, SET, SFT TIP    40      I    I    1962043-1    PLUNGER, BALL, METRIC    39      I    I    1752309-3    RING, INSULATION CRIMP    38      I    I    1752356-5    SUPPORT, TERMINAL    34      2    2    3-1655785-3    SCR, BTN SKT HD CAP (M4 x 20)    33      I    I    18028-3    WASHER, FLAT, REG M5    32      I    I    1320908-8    SPACER, STRIP GUIDE    30      I    I    1901087-1    ASSEMBLY, STRIP GUIDE    29      I    I    1901087-1    ASSEMBLY, STRIP GUIDE    29      I    I    190045-1    STRIPPER    22      I    I    18028-2    WASHER, FLAT, REG M4    20      REF REF    1752311-1    STRIPPER    19      I    -    1338684-1    SHEAR HOLDER, FRONT    13      I    1    3-22280-3    SPRING, COMPRESION    12      I    I    1320921-1    <                                                                                                                                                                                                                                                                                                                                                                                                                                                                                                                                                                                                                                                                                                                                                                                                                                                                                                                                                                                                                                                                                                                                                                                                                                       | I    1    2-1655785-3    SCR, BTN SKT HD CAP (M8 X 25)    4      I    I    993002-4    SCREW, SET, SFT TIP    4      I    I    1962043-1    PLUNGER, BALL, METRIC    3      I    I    1752309-3    RING, INSULATION CRIMP    3      I    I    1752356-5    SUPPORT, TERMINAL    3      2    2    3-1655785-3    SCR, BTN SKT HD CAP (M4 X 20)    3      I    I    18028-3    WASHER, FLAT, REG M5    3      I    I    5-1655316-3    SCR, STT HD CAP, M5 X 10.0    3      I    I    1320908-8    SPACER, STRIP GUIDE    2      I    I    1901087-1    ASSEMBLY, STRIP GUIDE    2      I    I    1320928-1    PLATE, STRIP GUIDE    2      I    I    1320928-1    PLATE, STRIP GUIDE    2      I    I    1976045-1    STRIPPER    2      I    I    18028-2    WASHER, FLAT, REG M4    2      I    I    18028-1    STRIPPER    1      I    I    18028-2 <td< td=""><td></td></td<>                                                                                                                                                                                                                                                                                                                                                                                                                                                                                                                                                                                                                                                                                                                                                                                                                                                                                                                                                                                                                                                                                                                                                                                                                                               |                                  |
| I    I    993002-4    SCREW, SET, SFT TIP    40      I    I    1962043-1    PLUNGER, BALL, METRIC    39      I    I    1752350-3    RING, INSULATION CRIMP    38      I    I    1752356-5    SUPPORT, TERMINAL    34      2    2    3-1655785-3    SCR, BTN, SKT HD CAP (M4 X 20)    33      I    I    18028-3    WASHER, FLAT, REG M5    32      I    I    1901087-1    ASEMBLY, STRIP GUIDE    29      I    I    1901087-1    STRIPPER    22      I    I    1320928-1    PLATE, STRIP GUIDE    24      I    I    1320928-1    PLATE, STRIP GUIDE    24      I    I    1320928-1    SPRING, COMPRESION    12      I    I    1320921-1    STRIPPER    19      I    I    356885-4 <t< td=""><td>I    I    993002-4    SCREW, SET, SFT TIP    4      I    I    1962043-1    PLUNGER, BALL, METRIC    3      I    I    1752309-3    RING, INSULATION CRIMP    3      I    I    1752356-5    SUPPORT, TERMINAL    3      2    2    3-1655785-3    SCR, BTN SKT HD CAP (M4 X 20)    3      I    I    18028-3    WASHER, FLAT, REG M5    3      I    I    5-1655316-3    SCR, SKT HD CAP, M5 X 10.0    3      I    I    1320908-8    SPACER, STRIP GUIDE    3      I    I    1901087-1    ASSEMBLY, STRIP GUIDE    3      I    I    1901087-1    ASSEMBLY, STRIP GUIDE    3      I    I    1901087-1    SSEMBLY, STRIP GUIDE    3      I    I    1904045-1    STRIPPER    2      I    I    1976045-1    STRIPPER    2      I    I    18028-2    WASHER, FLAT, REG M4    2      I    I    8028-1    STRIPPER    1      I    I    18028-2    WASHER, FLAT, REG</td><td></td></t<>                                                                                                                                                                                                                                                                                                                                                                | I    I    993002-4    SCREW, SET, SFT TIP    4      I    I    1962043-1    PLUNGER, BALL, METRIC    3      I    I    1752309-3    RING, INSULATION CRIMP    3      I    I    1752356-5    SUPPORT, TERMINAL    3      2    2    3-1655785-3    SCR, BTN SKT HD CAP (M4 X 20)    3      I    I    18028-3    WASHER, FLAT, REG M5    3      I    I    5-1655316-3    SCR, SKT HD CAP, M5 X 10.0    3      I    I    1320908-8    SPACER, STRIP GUIDE    3      I    I    1901087-1    ASSEMBLY, STRIP GUIDE    3      I    I    1901087-1    ASSEMBLY, STRIP GUIDE    3      I    I    1901087-1    SSEMBLY, STRIP GUIDE    3      I    I    1904045-1    STRIPPER    2      I    I    1976045-1    STRIPPER    2      I    I    18028-2    WASHER, FLAT, REG M4    2      I    I    8028-1    STRIPPER    1      I    I    18028-2    WASHER, FLAT, REG                                                                                                                                                                                                                                                                                                                                                                                                                                                                                                                                                                                                                                                                                                                                                                                                                                                                                                                                                                                                                                                                                                                                                                                                                                                                        |                                  |
| I    I    1962043-1    PLUNGER, BALL, METRIC    39      I    I    1752309-3    RING, INSULATION CRIMP    38      I    I    1752356-5    SUPPORT, TERMINAL    34      2    2    3-1655785-3    SCR, BTN SKT HD CAP (M4 X 20)    33      I    I    18028-3    WASHER, FLAT, REG M5    32      I    I    18028-3    SCR, SKT HD CAP, (M4 X 20)    31      I    I    1901087-1    ASSEMBLY, STRIP GUIDE    30      I    I    1901087-1    ASSEMBLY, STRIP GUIDE    29      I    I    1901087-1    ASSEMBLY, STRIP GUIDE    24      I    I    1900464-1    STRIPPER    22      I    I    1920928-1    PLATE, STRIP GUIDE    24      I    I    1920928-1    PLATE, STRIPER    22      I    I    1920928-2    WASHER, FLAT, REG M4    20      REF REF    1752311-1    STRIPPER    12      I    1    35685-4    STOP, SHEAR    11      -    I    1320921-1    SHEAR HOLDER,                                                                                                                                                                                                                                                                                                                                                                                                                                                                                                                                                                                                                                                                                                                                                                                                                                                                                                                                                                                                                                                                                                                                                                                                                                           | I      I      1962043-1      PLUNGER.BALL,METRIC      3        I      I      1752309-3      RING,INSULATION CRIMP      3        I      I      1752356-5      SUPPORT, TERMINAL      3        2      2      3-1655785-3      SCR, BTN SKT HD CAP (M4 X 20)      3        I      I      18028-3      WASHER, FLAT, REG M5      3        I      I      5-1655316-3      SCR, STH D CAP, M5 X 10.0      3        I      I      5-1655316-3      SCR, STH D CAP, M5 X 10.0      3        I      I      5-1655316-3      SCR, STH D CAP, M5 X 10.0      3        I      I      1320908-8      SPACER, STRIP GUIDE      3        I      I      1901087-1      ASSEMBLY, STRIP GUIDE      3        I      I      1901087-1      ASSEMBLY, STRIP GUIDE      2        I      I      1902028-1      PLATE, STRIP GUIDE      2        I      I      1976045-1      STRIPPER      2        I      I      18028-2      WASHER, FLAT, REG M4      2        REF      REF                                                                                                                                                                                                                                                                                                                                                                                                                                                                                                                                                                                                                                                                                                                                                                                                                                                                                                                                                                                                                                                                                                                                                                       |                                  |
| 1    1    1752309-3    RING, INSULATION CRIMP    38      1    1    1752356-5    SUPPORT, TERMINAL    34      2    2    3-1655785-3    SCR, BTN SKT HD CAP (M4 X 20)    33      1    1    18028-3    WASHER, FLAT, REG M5    32      1    1    18028-3    WASHER, FLAT, REG M5    32      1    1    1320908-8    SPACER, STRIP GUIDE    30      1    1    1901087-1    ASSEMBLY, STRIP GUIDE    29      1    1    1901087-1    ASSEMBLY, STRIP GUIDE    24      1    1    1976045-1    STRIPPER    22      1    1    1820928-1    PLATE, STRIP GUIDE    24      1    1    1320928-1    STRIPPER    22      1    1    1836884-1    STRIPPER    22      1    1    356885-4    STOP, SHEAR    11                                                                                                                                                                                                                                                                                                                                                                                                                                                                                                                                                                                                                                                                                                                                                                                                                                                                                                                                                                                                                                                                                                                                                                                                                                                                                 | I      I      1752309-3      RING, INSULATION CRIMP      3        I      I      1752356-5      SUPPORT, TERMINAL      3        2      2      3-1655785-3      SCR, BTN SKT HD CAP (M4 X 20)      3        I      I      18028-3      WASHER, FLAT, REG M5      3        I      I      5-1655316-3      SCR, SKT HD CAP, M5 X 10.0      3        I      I      5-1655316-3      SPACER, STRIP GUIDE      3        I      I      1320908-8      SPACER, STRIP GUIDE      3        I      I      1901087-1      ASSEMBLY, STRIP GUIDE      2        I      I      1320928-1      PLATE, STRIP GUIDE      2        I      I      1320928-1      PLATE, STRIP GUIDE      2        I      I      1976045-1      STRIPPER      2        I      I      18028-2      WASHER, FLAT, REG M4      2        REF      REF      1752311-1      STRIPPER      1        I      -      1338684-1      SHEAR HOLDER, FRONT      1                                                                                                                                                                                                                                                                                                                                                                                                                                                                                                                                                                                                                                                                                                                                                                                                                                                                                                                                                                                                                                                                                                                                                                                                                 |                                  |
| 1    1    1752356-5    SUPPORT, TERMINAL    34      2    2    3-1655785-3    SCR, BTN SKT HD CAP (M4 X 20)    33      1    1    18028-3    WASHER, FLAT, REG M5    32      1    1    5-1655316-3    SCR, SKT HD CAP, M5 X 10.0    31      1    1    1320908-8    SPACER, SKT HD CAP, M5 X 10.0    31      1    1    1320908-8    SPACER, SKT P GUIDE    30      1    1    1901067-1    ASSEMBLY, STRIP GUIDE    29      1    1    1901087-1    ASSEMBLY, STRIP GUIDE    29      1    1    1976045-1    STRIPPER    28      1    1    18028-2    WASHER, FLAT, REG M4    20      REF REF    1752311-1    STRIPPER    19      1    -    1338684-1    SHEAR HOLDER, FRONT    13      1    1    3-22280-3    SPRIMG, COMPRESSION    12      1    1    356885-4    STOP, SHEAR    11      -    1    1320921-1    SHEAR HOLDER, FRONT, CUT    10      1    1    462006-1    <                                                                                                                                                                                                                                                                                                                                                                                                                                                                                                                                                                                                                                                                                                                                                                                                                                                                                                                                                                                                                                                                                                                                                                                                                                       | I    I    1752356-5    SUPPORT, TERMINAL    3      2    2    3-1655785-3    SCR, BTN SKT HD CAP (M4 X 20)    3      I    I    18028-3    WASHER, FLAT, REG M5    3      I    I    5-1655316-3    SCR, SKT HD CAP, M5 X 10.0    3      I    I    5-1655316-3    SCR, SKT HD CAP, M5 X 10.0    3      I    I    1320908-8    SPACER, STRIP GUIDE    3      I    I    1901087-1    ASSEMBLY, STRIP GUIDE    3      I    I    1901087-1    ASSEMBLY, STRIP GUIDE    2      I    I    1901087-1    STRIPP GUIDE    2      I    I    190045-1    STRIPP GUIDE    2      I    I    1907045-1    STRIPPER    2      I    I    18028-2    WASHER, FLAT, REG M4    2      REF    REF    1752311-1    STRIPPER    1      I    -    1338684-1    SHEAR HOLDER, FRONT    1                                                                                                                                                                                                                                                                                                                                                                                                                                                                                                                                                                                                                                                                                                                                                                                                                                                                                                                                                                                                                                                                                                                                                                                                                                                                                                                                                                  |                                  |
| 2    2    3-1655785-3    SCR, BTN SKT HD CAP (M4 X 20)    33      1    1    18028-3    WASHER, FLAT, REG M5    32      1    1    5-1655316-3    SCR, SKT HD CAP, M5 X 10.0    31      1    1    1320908-8    SPACER, STRIP GUIDE    30      1    1    1920908-8    SPACER, STRIP GUIDE    29      1    1    1920908-1    PLATE, STRIP GUIDE    29      1    1    1976045-1    STRIP GUIDE    24      1    1    18028-2    WASHER, FLAT, REG M4    20      REF REF    1752311-1    STRIPPER    19      1    -    1338684-1    SHEAR HOLDER, FRONT    13      1    1    3-22280-3    SPRING, COMPRESSION    12      1    1    462006-1    FLOATING SHEAR, FRONT    10      1    1    462006-1    FLO                                                                                                                                                                                                                                                                                                                                                                                                                                                                                                                                                                                                                                                                                                                                                                                                                                                                                                                                                                                                                                                                                                                                                                                                                                          | 2    2    3-1655785-3    SCR, BTN SKT HD CAP (M4 X 20)    3      1    1    18028-3    WASHER, FLAT, REG M5    3      1    1    5-1655316-3    SCR, SKT HD CAP, M5 X 10.0    3      1    1    1320908-8    SPACER, STRIP GUIDE    3      1    1    1901087-1    ASSEMBLY, STRIP GUIDE    2      1    1    2-455888-5    SPACER, CRIMPER    2      1    1    1320928-1    PLATE, STRIP GUIDE    2      1    1    1320928-1    STRIPPER    2      1    1    18028-2    WASHER, FLAT, REG M4    2      1    1    18028-2    WASHER, FLAT, REG M4    2      1    1    18028-1    STRIPPER    1      1    -    1338684-1    SHEAR HOLDER, FRONT    1                                                                                                                                                                                                                                                                                                                                                                                                                                                                                                                                                                                                                                                                                                                                                                                                                                                                                                                                                                                                                                                                                                                                                                                                                                                                                                                                                                                                                                                                                 | 38                               |
| 2    2    3-1655785-3    SCR, BTN SKT HD CAP (M4 X 20)    33      1    1    18028-3    WASHER, FLAT, REG M5    32      1    1    5-1655316-3    SCR, SKT HD CAP, M5 X 10.0    31      1    1    1320908-8    SPACER, STRIP GUIDE    30      1    1    1901087-1    ASSEMBLY, STRIP GUIDE    29      1    1    1976045-1    STRIPPER    28      1    1    1320928-1    PLATE, STRIP GUIDE    24      1    1    18028-2    WASHER, FLAT, REG M4    20      REF REF    1752311-1    STRIPPER    19      1    -    1338684-1    SHEAR HOLDER, FRONT    13      1    1    3-22280-3    SPRING, COMPRESSION    12      1    1    356885-4    STOP, SHEAR    11      -    1    1462006-1    FLOATIN                                                                                                                                                                                                                                                                                                                                                                                                                                                                                                                                                                                                                                                                                                                                                                                                                                                                                                                                                                                                                                                                                                                                                                                                                                          | I      I      18028-3      WASHER, FLAT, REG M5      3        I      I      5-1655316-3      SCR, SKT HD CAP, M5 X 10.0      3        I      I      1320908-8      SPACER, STRIP GUIDE      3        I      I      1901087-1      ASSEMBLY, STRIP GUIDE      2        I      I      1901087-1      ASSEMBLY, STRIP GUIDE      2        I      I      2455888-5      SPACER, CRIMPER      2        I      I      1320928-1      PLATE, STRIP GUIDE      2        I      I      1976045-1      STRIPPER      2        I      I      18028-2      WASHER, FLAT, REG M4      2        REF      REF      1752311-1      STRIPPER      1        I      -      1338684-1      SHEAR HOLDER, FRONT      1                                                                                                                                                                                                                                                                                                                                                                                                                                                                                                                                                                                                                                                                                                                                                                                                                                                                                                                                                                                                                                                                                                                                                                                                                                                                                                                                                                                                                              | 34 r                             |
| 1    1    1    18028-3    WASHER, FLAT, REG M5    32      1    1    15-1655316-3    SCR, SKT HD CAP, M5 X 10.0    31      1    1    1320908-8    SPACER, STRIP GUIDE    30      1    1    1901087-1    ASSEMBLY, STRIP GUIDE    29      1    1    1320928-1    PLATE, STRIP GUIDE    29      1    1    1976045-1    STRIPPER    22      1    1    18028-2    WASHER, FLAT, REG M4    20      REF REF    1752311-1    STRIPPER    19      1    -    1338684-1    SHEAR HOLDER, FRONT    13      1    1    3-22280-3    SPRING, COMPRESION    12      1    1    3-22280-3    SPRING, COMPRESION    12      1    1    356885-4    STOP, SHEAR    11      -    1    1320921-1    SHEAR HOLDER, FRONT, CUT    10      1    1    462006-1    FLOATING SHEAR, FRONT    9    1      1    1    2455889-7    DEPRESSOR, SHEAR    5    1      1    238011-4                                                                                                                                                                                                                                                                                                                                                                                                                                                                                                                                                                                                                                                                                                                                                                                                                                                                                                                                                                                                                                                                                                                                                                                                                                                              | I      I      18028-3      WASHER, FLAT, REG M5      3        I      I      5-1655316-3      SCR, SKT HD CAP, M5 X 10.0      3        I      I      1320908-8      SPACER, STRIP GUIDE      3        I      I      1901087-1      ASSEMBLY, STRIP GUIDE      2        I      I      1901087-1      ASSEMBLY, STRIP GUIDE      2        I      I      2455888-5      SPACER, CRIMPER      2        I      I      1320928-1      PLATE, STRIP GUIDE      2        I      I      1976045-1      STRIPPER      2        I      I      18028-2      WASHER, FLAT, REG M4      2        REF      REF      1752311-1      STRIPPER      1        I      -      1338684-1      SHEAR HOLDER, FRONT      1                                                                                                                                                                                                                                                                                                                                                                                                                                                                                                                                                                                                                                                                                                                                                                                                                                                                                                                                                                                                                                                                                                                                                                                                                                                                                                                                                                                                                              | 33                               |
| 1    1    1320908-8    SPACER, STRIP GUIDE    30      1    1    1901087-1    ASSEMBLY, STRIP GUIDE    29      1    1    2-455888-5    SPACER, CRIMPER    28      1    1    122-455888-5    SPACER, CRIMPER    28      1    1    1320928-1    PLATE, STRIP GUIDE    24      1    1    1976045-1    STRIPPER    22      1    1    19028-2    WASHER, FLAT, REG M4    20      REF REF    1752311-1    STRIPPER    19      1    -    1338684-1    SHEAR HOLDER, FRONT    13      1    1    3-22280-3    SPRING, COMPRESSION    12      1    1    35685-4    STOP, SHEAR    11      -    1    1320921-1    SHEAR HOLDER, FRONT, CUT    10      1    1    462006-1    FLOATING SHEAR, FRONT    9      1    1    1-1333207-3    ANVIL, COMBINATION    8      1    1    2-455889-7    DEPRESSOR, SHEAR    5      1    1    2-455889-7    DEPRESSOR, SHEAR    5 </td <td>I      I      I320908-8      SPACER, STRIP GUIDE      3        I      I      1901087-1      ASSEMBLY, STRIP GUIDE      2        I      I      2-455888-5      SPACER, CRIMPER      2        I      I      220928-1      PLATE, STRIP GUIDE      2        I      I      1976045-1      STRIPPER      2        I      I      18028-2      WASHER, FLAT, REG M4      2        REF      REF      1752311-1      STRIPPER      I        I      -      I338684-1      SHEAR HOLDER, FRONT      I</td> <td></td>                                                                                                                                                                                                                                                                                                                                                                                                                                                                                                                                                                                                                                                                                                                                     | I      I      I320908-8      SPACER, STRIP GUIDE      3        I      I      1901087-1      ASSEMBLY, STRIP GUIDE      2        I      I      2-455888-5      SPACER, CRIMPER      2        I      I      220928-1      PLATE, STRIP GUIDE      2        I      I      1976045-1      STRIPPER      2        I      I      18028-2      WASHER, FLAT, REG M4      2        REF      REF      1752311-1      STRIPPER      I        I      -      I338684-1      SHEAR HOLDER, FRONT      I                                                                                                                                                                                                                                                                                                                                                                                                                                                                                                                                                                                                                                                                                                                                                                                                                                                                                                                                                                                                                                                                                                                                                                                                                                                                                                                                                                                                                                                                                                                                                                                                                                     |                                  |
| 1    1    1320908-8    SPACER, STRIP GUIDE    30      1    1    1901087-1    ASSEMBLY, STRIP GUIDE    29      1    1    2-455888-5    SPACER, CRIMPER    28      1    1    1200928-1    PLATE, STRIP GUIDE    24      1    1    1320928-1    PLATE, STRIPER    22      1    1    1976045-1    STRIPPER    22      1    1    18028-2    WASHER, FLAT, REG M4    20      REF REF    1752311-1    STRIPPER    19      1    -    1338684-1    SHEAR HOLDER, FRONT    13      1    1    35685-4    STOP, SHEAR    11      -    1    1320921-1    SHEAR HOLDER, FRONT, CUT    10      1    1    356885-4    STOP, SHEAR    11      -    1    1320921-1    SHEAR HOLDER, FRONT, CUT    10      1    1    462006-1    FLOATING SHEAR, FRONT    9      1    1    2-455889-7    DEPRESSOR, SHEAR    5      1    1    2-455889-7    DEPRESSOR, SHEAR    5                                                                                                                                                                                                                                                                                                                                                                                                                                                                                                                                                                                                                                                                                                                                                                                                                                                                                                                                                                                                                                                                                                                                                                                                                                                                | I      I      I320908-8      SPACER, STRIP GUIDE      3        I      I      1901087-1      ASSEMBLY, STRIP GUIDE      2        I      I      2-455888-5      SPACER, CRIMPER      2        I      I      2-455888-5      SPACER, CRIMPER      2        I      I      120928-1      PLATE, STRIP GUIDE      2        I      I      1976045-1      STRIPPER      2        I      I      18028-2      WASHER, FLAT, REG M4      2        REF      REF      1752311-1      STRIPPER      1        I      -      I338684-1      SHEAR HOLDER, FRONT      1                                                                                                                                                                                                                                                                                                                                                                                                                                                                                                                                                                                                                                                                                                                                                                                                                                                                                                                                                                                                                                                                                                                                                                                                                                                                                                                                                                                                                                                                                                                                                                         | 3                                |
| I    1    1901087-1    ASSEMBLY, STRIP GUIDE    29      I    I    2-455888-5    SPACER, CRIMPER    28      I    I    1320928-1    PLATE, STRIP GUIDE    24      I    I    1976045-1    STRIPPER    22      I    I    1976045-1    STRIPPER    22      I    I    1976045-1    STRIPPER    22      I    I    1900108-2    WASHER, FLAT, REG M4    20      REF    REF    1752311-1    STRIPPER    19      I    -    1336684-1    SHEAR HOLDER, FRONT    13      I    I    356885-4    STOP, SHEAR    11      -    I    1320921-1    SHEAR HOLDER, FRONT, CUT    10      I    I    462006-1    FLOATING SHEAR, FRONT    9      I    I    1-1333207-3    ANVIL, COMBINATION    8      I    I    2-455889-7    DEPRESOR, SHEAR    5      I    I    683453-1    CRIMPER, INSULATION PREMIUM    3      -    -    -    -    2    1                                                                                                                                                                                                                                                                                                                                                                                                                                                                                                                                                                                                                                                                                                                                                                                                                                                                                                                                                                                                                                                                                                                                                                                                                                                                                     | I      I      1901087-1      ASSEMBLY, STRIP GUIDE      2        I      I      2-455888-5      SPACER, CRIMPER      2        I      I      120928-1      PLATE, STRIP GUIDE      2        I      I      1976045-1      STRIPPER      2        I      I      18028-2      WASHER, FLAT, REG M4      2        REF      REF      1752311-1      STRIPPER      1        I      -      I338684-1      SHEAR HOLDER, FRONT      1                                                                                                                                                                                                                                                                                                                                                                                                                                                                                                                                                                                                                                                                                                                                                                                                                                                                                                                                                                                                                                                                                                                                                                                                                                                                                                                                                                                                                                                                                                                                                                                                                                                                                                    |                                  |
| I    1    2-455888-5    SPACER, CRIMPER    28      I    I    1320928-1    PLATE, STRIP GUIDE    24      I    I    1976045-1    STRIPPER    22      I    I    1976045-1    STRIPPER    22      I    I    1976045-1    STRIPPER    22      I    I    18028-2    WASHER, FLAT, REG M4    20      REF    REF    1752311-1    STRIPPER    19      I    -    1338684-1    SHEAR HOLDER, FRONT    13      I    I    3-22280-3    SPRING, COMPRESSION    12      I    I    356885-4    STOP, SHEAR    11      -    I    1320921-1    SHEAR HOLDER, FRONT, CUT    10      I    I    462006-1    FLOATING SHEAR, FRONT    9      I    I    1-1333207-3    ANVIL, COMBINATION    8      I    I    2455889-7    DEPRESSOR, SHEAR    5      I    I    238011-4    BLOCK, CRIMPER SPACER    4      I    I    456408-2    CRIMPER, WIRE PREMIUM    1                                                                                                                                                                                                                                                                                                                                                                                                                                                                                                                                                                                                                                                                                                                                                                                                                                                                                                                                                                                                                                                                                                                                                                                                                                                                         | I      1      2-455888-5      SPACER, CRIMPER      2        I      I      1320928-1      PLATE, STRIP GUIDE      2        I      I      1976045-1      STRIPPER      2        I      I      18028-2      WASHER, FLAT, REG M4      2        REF      REF_S2311-1      STRIPPER      I        I      -      I338684-1      SHEAR HOLDER, FRONT      I                                                                                                                                                                                                                                                                                                                                                                                                                                                                                                                                                                                                                                                                                                                                                                                                                                                                                                                                                                                                                                                                                                                                                                                                                                                                                                                                                                                                                                                                                                                                                                                                                                                                                                                                                                           |                                  |
| I    I    I 320928-1    PLATE, STRIP GUIDE    24      I    I    1976045-1    STRIPPER    22      I    I    1976045-1    STRIPPER    20      REF REF    1752311-1    STRIPPER    19      I    -    1336684-1    STRIPPER    19      I    1    3-22280-3    SPRING, COMPRESSION    12      I    I    3-22280-3    SPRING, COMPRESSION    12      I    I    3-22280-3    SPRING, COMPRESSION    12      I    I    356885-4    STOP, SHEAR    11      -    I    1320921-1    SHEAR HOLDER, FRONT, CUT    10      I    I    462006-1    FLOATING SHEAR, FRONT    9      I    I    I    133207-3    ANVIL, COMBINATION    8      I    I    2-455889-7    DEPRESSOR, SHEAR    5    5      I    I    238011-4    BLOCK, CRIMPER SPACER    4    2      I    I    456408-2    CRIMPER, WIRE PREMIUM    1    1       -    -                                                                                                                                                                                                                                                                                                                                                                                                                                                                                                                                                                                                                                                                                                                                                                                                                                                                                                                                                                                                                                                                                                                                                                                                                                                                                              | I      I      I320928-1      PLATE, STRIP GUIDE      2        I      I      1976045-1      STRIPPER      2        I      I      18028-2      WASHER, FLAT, REG M4      2        FREF      REF      1752311-1      STRIPPER      1        I      -      I338684-1      SHEAR HOLDER, FRONT      1                                                                                                                                                                                                                                                                                                                                                                                                                                                                                                                                                                                                                                                                                                                                                                                                                                                                                                                                                                                                                                                                                                                                                                                                                                                                                                                                                                                                                                                                                                                                                                                                                                                                                                                                                                                                                               |                                  |
| I    I    1976045-1    STRIPPER    22      I    I    18028-2    WASHER, FLAT, REG M4    20      REF    REF    1752311-1    STRIPPER    19      I    -    1338684-1    SHEAR HOLDER, FRONT    13      I    I    3-22280-3    SPRING, COMPRESSION    12      I    I    3-52280-3    SPRING, COMPRESSION    12      I    I    356885-4    STOP, SHEAR    11      -    I    1320921-1    SHEAR HOLDER, FRONT, CUT    10      I    I    462006-1    FLOATING SHEAR, FRONT    9      I    I    1-1333207-3    ANVIL, COMBINATION    8      I    I    2-455889-7    DEPRESSOR, SHEAR    5      I    I    2-38011-4    BLOCK, CRIMPER SPACER    4      I    I    683453-1    CRIMPER, WIRE PREMIUM    1       -    -    -    2    1      I    I    456408-2    CRIMPER, WIRE PREMIUM    1       -    -    -    - <t< td=""><td>I      I      1976045-1      STRIPPER      2        I      I      18028-2      WASHER, FLAT, REG M4      2        EREF      REF      1752311-1      STRIPPER      1        I      -      I338684-1      SHEAR HOLDER, FRONT      1</td><td></td></t<>                                                                                                                                                                                                                                                                                                                                                                                                                                                                                                                                                                                                                                                                                                                                                                                                                                                                                                                                                                                                                                  | I      I      1976045-1      STRIPPER      2        I      I      18028-2      WASHER, FLAT, REG M4      2        EREF      REF      1752311-1      STRIPPER      1        I      -      I338684-1      SHEAR HOLDER, FRONT      1                                                                                                                                                                                                                                                                                                                                                                                                                                                                                                                                                                                                                                                                                                                                                                                                                                                                                                                                                                                                                                                                                                                                                                                                                                                                                                                                                                                                                                                                                                                                                                                                                                                                                                                                                                                                                                                                                             |                                  |
| I    I    18028-2    WASHER, FLAT, REG M4    20      REF REF    1752311-1    STRIPPER    19      I    -    1338684-1    SHEAR HOLDER, FRONT    13      I    I    3-22280-3    SPRING, COMPRESSION    12      I    I    35685-4    STOP, SHEAR    11      -    I    1320921-1    SHEAR HOLDER, FRONT, CUT    10      I    I    35685-4    STOP, SHEAR    11      -    I    133207-3    ANVIL, COMBINATION    8      I    I    2-455889-7    DEPRESSOR, SHEAR    5      I    I    2-38011-4    BLOCK, CRIMPER SPACER    4      I    I    6-83453-1    CRIMPER, INSULATION PREMIUM    3      -    -    -    -    2      I    I    456408-2    CRIMPER, WIRE PREMIUM    1      -    -    -    -    2      I    I    456408-2    CRIMPER, WIRE PREMIUM    1      -    -    -    -    -      -    -    -<                                                                                                                                                                                                                                                                                                                                                                                                                                                                                                                                                                                                                                                                                                                                                                                                                                                                                                                                                                                                                                                                                                                                                                                                                                                                                                           | I      I      I8028-2      WASHER, FLAT, REG M4      2        REF      REF      I752311-1      STRIPPER      1        I      -      I338684-1      SHEAR HOLDER, FRONT      1                                                                                                                                                                                                                                                                                                                                                                                                                                                                                                                                                                                                                                                                                                                                                                                                                                                                                                                                                                                                                                                                                                                                                                                                                                                                                                                                                                                                                                                                                                                                                                                                                                                                                                                                                                                                                                                                                                                                                  |                                  |
| REF    REF    1752311-1    STRIPPER    19      I    -    1338684-1    STEAR HOLDER, FRONT    13      I    I    3-22280-3    SPRING, COMPRESSION    12      I    I    356885-4    STOP, SHEAR    11      -    I    1320921-1    SHEAR HOLDER, FRONT, CUT    10      I    I    356885-4    STOP, SHEAR    II      -    I    133207-3    ANVIL, COMBINATION    8      I    I    2-455889-7    DEPRESSOR, SHEAR    5      I    I    2-455889-7    DEPRESSOR, SHEAR    5      I    I    2-455839-7    DEPRESSOR, SHEAR    5      I    I    63453-1    CRIMPER, INSULATION    8      -    -    -    -    2      I    1    456408-2    CRIMPER, WIRE PREMIUM    1      -6    -1    PART NO    DESCRIPTION    ITEM      DEWING    1    22MAY2007    Tyce Electronics    Harrisburg, PA 17105-3608      Matter    DEWING    22MAY2007    -    -                                                                                                                                                                                                                                                                                                                                                                                                                                                                                                                                                                                                                                                                                                                                                                                                                                                                                                                                                                                                                                                                                                                                                                                                                                                                        | REF      REF      I 752311-1      STRIPPER      I        I      -      I 338684-1      SHEAR HOLDER, FRONT      I                                                                                                                                                                                                                                                                                                                                                                                                                                                                                                                                                                                                                                                                                                                                                                                                                                                                                                                                                                                                                                                                                                                                                                                                                                                                                                                                                                                                                                                                                                                                                                                                                                                                                                                                                                                                                                                                                                                                                                                                              |                                  |
| I    -    I338684-I    SHEAR HOLDER, FRONT    I3      I    I    3-22280-3    SPRING, COMPRESSION    I2      I    I    356885-4    STOP, SHEAR    II      -    I    1320921-1    SHEAR HOLDER, FRONT, CUT    I0      I    I    4620060-1    FLOATING SHEAR, FRONT    9      I    I    I-1333207-3    ANVIL, COMBINATION    8      I    I    2-455889-7    DEPRESSOR, SHEAR    5      I    I    2-455889-7    DEPRESSOR, SHEAR    5      I    I    2-6683453-1    CRIMPER, INSULATION PREMIUM    3      -    -    -    -    2      I    I    456408-2    CRIMPER, WIRE PREMIUM    I      -    -    -    -    2    10    NO      MEESPECHER    DW RIGHT 22MAY2007    Tyce El                                                                                                                                                                                                                                                                                                                                                                                                                                                                                                                                                                                                                                                                                                                                                                                                                                                                                                                                                                                                                                                                                                                                                                                                                                                                   | I - I338684-I SHEAR HOLDER, FRONT I                                                                                                                                                                                                                                                                                                                                                                                                                                                                                                                                                                                                                                                                                                                                                                                                                                                                                                                                                                                                                                                                                                                                                                                                                                                                                                                                                                                                                                                                                                                                                                                                                                                                                                                                                                                                                                                                                                                                                                                                                                                                                            |                                  |
| I    I    3-22280-3    SPRING, COMPRESSION    I 2      I    I    356885-4    STOP, SHEAR    I 1      -    I    1320921-1    SHEAR HOLDER, FRONT, CUT    I 0      I    I    462006-1    FLOATING SHEAR, FRONT    9      I    I    1-133207-3    ANVIL, COMBINATION    8      I    I    2-455889-7    DEPRESSOR, SHEAR    5      I    I    2455889-7    DEPRESSOR, SHEAR    5      I    I    2455889-7    DEPRESSOR, SHEAR    5      I    I    238011-4    BLOCK, CRIMPER SPACER    4      I    I    683453-1    CRIMPER, INSULATION PREMIUM    3       -    -    -    22      I    I    456408-2    CRIMPER, WIRE PREMIUM    1      -6    -1    PART NO    DESCRIPTION    ITEM      WM    DEHING    22MAY2007    Tyce Electronics    Harrisburg, PA 17105-3603      WM    PHING    22MAY2007    INME    SIDE FEED SYSTEM IIII APPLICATOR      ####FIGHTION SPEC    -                                                                                                                                                                                                                                                                                                                                                                                                                                                                                                                                                                                                                                                                                                                                                                                                                                                                                                                                                                                                                                                                                                                                                                                                                                           |                                                                                                                                                                                                                                                                                                                                                                                                                                                                                                                                                                                                                                                                                                                                                                                                                                                                                                                                                                                                                                                                                                                                                                                                                                                                                                                                                                                                                                                                                                                                                                                                                                                                                                                                                                                                                                                                                                                                                                                                                                                                                                                                |                                  |
| I    I    356885-4    STOP, SHEAR    II      -    I    1320921-1    SHEAR HOLDER, FRONT, CUT    IO      I    I    462006-1    FLOATING SHEAR, FRONT, CUT    IO      I    I    462006-1    FLOATING SHEAR, FRONT    9      I    I    I-1333207-3    ANVIL, COMBINATION    8      I    I    2-455889-7    DEPRESSOR, SHEAR    5      I    I    2-455889-7    DEPRESSOR, SHEAR    5      I    I    238011-4    BLOCK, CRIMPER SPACER    4      I    I    683453-1    CRIMPER, INSULATION PREMIUM    3       -    -    -    22      I    I    456408-2    CRIMPER, WIRE PREMIUM    1      -6    -1    PART NO    DESCRIPTION    ITEM                                                                                                                                                                                                                                                                                                                                                                                                                                                                                                                                                                                                                                                                                                                                                                                                                                                                                                                                                                                                                                                                                                                                                                                                                                                                              |                                                                                                                                                                                                                                                                                                                                                                                                                                                                                                                                                                                                                                                                                                                                                                                                                                                                                                                                                                                                                                                                                                                                                                                                                                                                                                                                                                                                                                                                                                                                                                                                                                                                                                                                                                                                                                                                                                                                                                                                                                                                                                                                |                                  |
| -  I  I320921-I  SHEAR HOLDER, FRONT, CUT  IO    I  I  462006-I  FLOATING SHEAR, FRONT  9    I  I  I-I333207-3  ANVIL, COMBINATION  8    I  I  I-I333207-3  ANVIL, COMBINATION  8    I  I  2-455889-7  DEPRESSOR, SHEAR  5    I  I  2-455889-7  DEPRESSOR, SHEAR  5    I  I  2-3801I-4  BLOCK, CRIMPER SPACER  4    I  I  683453-1  CRIMPER, INSULATION PREMIUM  3    -  -  -  2  2    I  I  456408-2  CRIMPER, WIRE PREMIUM  1    -6  -1  PART NO  DESCRIPTION  ITEM NO    DWRIGHT  22MAY2007  Tyce Electronics  Norrisburg, PA 17105-3603    MAME  SIDE FEED SYSTEM III APPLICATOR  -    +  APPLICATION SPEC  -  -    +  -  -  -  -                                                                                                                                                                                                                                                                                                                                                                                                                                                                                                                                                                                                                                                                                                                                                                                                                                                                                                                                                                                                                                                                                                                                                                                                                                                                                                                                                                                  |                                                                                                                                                                                                                                                                                                                                                                                                                                                                                                                                                                                                                                                                                                                                                                                                                                                                                                                                                                                                                                                                                                                                                                                                                                                                                                                                                                                                                                                                                                                                                                                                                                                                                                                                                                                                                                                                                                                                                                                                                                                                                                                                |                                  |
| I    I    462006-1    FLOATING SHEAR, FRONT    9      I    I    I-1333207-3    ANVIL, COMBINATION    8      I    I    I-1333207-3    ANVIL, COMBINATION    8      I    I    2-455889-7    DEPRESSOR, SHEAR    5      I    I    2-455889-7    DEPRESSOR, SHEAR    5      I    I    2-38011-4    BLOCK, CRIMPER, SPACER    4      I    I    683453-1    CRIMPER, INSULATION PREMIUM    3      -    -    -    -    2      I    I    456408-2    CRIMPER, WIRE PREMIUM    1      -6    -1    PART NO    DESCRIPTION    ITEM      DWINGTON    22MAY2007    Tyce Electronics    Harrisburg, PA 17105-3608      MADE HING    22MAY2007    Tyce Electronics    -      MADE HING    22MAY2007    Tyce Electronics    -      MADE HING    22MAY2007    NAME    SIDE FEED SYSTEM III APPLICATOR      ***    ***    ***    ***    -      ***    ***    ***    -    -      *                                                                                                                                                                                                                                                                                                                                                                                                                                                                                                                                                                                                                                                                                                                                                                                                                                                                                                                                                                                                                                                                                                                                                                                                                                               |                                                                                                                                                                                                                                                                                                                                                                                                                                                                                                                                                                                                                                                                                                                                                                                                                                                                                                                                                                                                                                                                                                                                                                                                                                                                                                                                                                                                                                                                                                                                                                                                                                                                                                                                                                                                                                                                                                                                                                                                                                                                                                                                |                                  |
| I  I  I  I  I  I  I  I  I  I  I  I  I  I  I  I  I  I  I  I  I  I  I  I  I  I  I  I  I  I  I  I  I  I  I  I  I  I  I  I  I  I  I  I  I  I  I  I  I  I  I  I  I  I  I  I  I  I  I  I  I  I  I  I  I  I  I  I  I  I  I  I  I  I  I  I  I  I  I  I  I  I  I  I  I  I  I  I  I  I  I  I  I  I  I  I  I  I  I  I  I  I  I  I  I  I  I  I  I  I  I  I  I  I  I  I  I  I  I  I  I  I  I  I  I  I  I  I  I  I  I  I  I  I  I  I <td></td> <td></td>                                                                                                                                                                                                                                                                                                                                                                                                                                                                                                                                                                                                                                                                                                                                                                                                                                                                                                                                                                                                                                                                                                                                                                                                                                                                                                                                                                                                                                                                                                                                                                                                                                                                    |                                                                                                                                                                                                                                                                                                                                                                                                                                                                                                                                                                                                                                                                                                                                                                                                                                                                                                                                                                                                                                                                                                                                                                                                                                                                                                                                                                                                                                                                                                                                                                                                                                                                                                                                                                                                                                                                                                                                                                                                                                                                                                                                |                                  |
| I    I    2-455889-7    DEPRESSOR, SHEAR    5      I    I    238011-4    BLOCK, CRIMPER SPACER    4      I    I    683453-1    CRIMPER, INSULATION PREMIUM    3      -    -    -    -    2      I    I    456408-2    CRIMPER, WIRE PREMIUM    1      -6    -    PART NO    DESCRIPTION    ITEM      -6    -    PART NO    DESCRIPTION    NO      WEESPECTRUS    MODENING    22MAY2007    Tyce Electronice    Harrisburg, PA ITIOS-3603      WEESPECTRUS    MODENING    22MAY2007    Tyce Electronice    Harrisburg, PA ITIOS-3603      WEESPECTRUS    MODENING    SIDE FEED SYSTEM III APPLICATOR    -      **    APPLICATION SPEC    -    -      **    APPLICATION SPEC    -    -      **    APPLICATION SPEC    -    -      **    -    -    -    -      **    APPLICATION SPEC    -    -    -      **    -    -    -    -    -      **                                                                                                                                                                                                                                                                                                                                                                                                                                                                                                                                                                                                                                                                                                                                                                                                                                                                                                                                                                                                                                                                                                                                                                                                                                                                     |                                                                                                                                                                                                                                                                                                                                                                                                                                                                                                                                                                                                                                                                                                                                                                                                                                                                                                                                                                                                                                                                                                                                                                                                                                                                                                                                                                                                                                                                                                                                                                                                                                                                                                                                                                                                                                                                                                                                                                                                                                                                                                                                | ~                                |
| I  I  238011-4  BLOCK, CRIMPER SPACER  4    I  I  683453-1  CRIMPER, INSULATION PREMIUM  3    -  -  -  .  2    I  I  456408-2  CRIMPER, WIRE PREMIUM  1    -6  -  PART NO  DESCRIPTION  ITEM                                                                                                                                                                                                                                                                                                                                                                                                                                                                                                                                                                                                                                                                                                                                                                                                                                                                                                                                                                                                                                                                                                                                                                                                                                                                                                                                                                                                                                                                                                                                                                                                                                                                                                                                                                                                                                                                                                                  |                                                                                                                                                                                                                                                                                                                                                                                                                                                                                                                                                                                                                                                                                                                                                                                                                                                                                                                                                                                                                                                                                                                                                                                                                                                                                                                                                                                                                                                                                                                                                                                                                                                                                                                                                                                                                                                                                                                                                                                                                                                                                                                                |                                  |
| I  I  683453-I  CRIMPER, INSULATION PREMIUM  3    -  -  -  -  2    I  I  456408-2  CRIMPER, WIRE PREMIUM  I    -6  -  PART NO  DESCRIPTION  ITEM    -6  -  PARTON  Z2MAY2007  Tyco Electronics  Harrisburg. PA 17105-3608    -  -  -  -  -  -  -    -  -  -  -  -  -  -    -  -  -  -  -  -  -    -  -  -  -  -  -  -    -  -  -  -  -  -  -    -  -  -  -  -  -  -    -  -  -  -  -  -  -    -  -  -  -  -  -  -    -  -  -  -  -  -  -    -  -                                                                                                                                                                                                                                                                                                                                                                                                                                                                                                                                                                                                                                                                                                                                                                                                                                                                                                                                                                                                                                                                                                                                                                                                                                                                                                                                                                                                                                                                                                                                               |                                                                                                                                                                                                                                                                                                                                                                                                                                                                                                                                                                                                                                                                                                                                                                                                                                                                                                                                                                                                                                                                                                                                                                                                                                                                                                                                                                                                                                                                                                                                                                                                                                                                                                                                                                                                                                                                                                                                                                                                                                                                                                                                |                                  |
| -      -      -      -      2        I      I      456408-2      CRIMPER, WIRE PREMIUM      I        -6      -      PART NO      DESCRIPTION      ITEM NO        -      -      -      -      -      -        -      -      -      -      -      -      -        -      -      -      -      -      -      -      -        -      -      -      -      -      -      -      -      -        -      -      -      -      -      -      -      -      -        -      -      -      -      -      -      -      -      -      -      -      -      -                                                                                                                                                                                                                                                                                                                                                                                                                                                                                                                                                                                                                                                                                                                                                                                                                                                                                                                                                                                                                                                                                                                                                                                                                                                                                                             |                                                                                                                                                                                                                                                                                                                                                                                                                                                                                                                                                                                                                                                                                                                                                                                                                                                                                                                                                                                                                                                                                                                                                                                                                                                                                                                                                                                                                                                                                                                                                                                                                                                                                                                                                                                                                                                                                                                                                                                                                                                                                                                                |                                  |
| I  I  456408-2  CRIMPER, WIRE PREMIUM  I    -6  -1  PART NO  DESCRIPTION  ITEM    DWRIGHT  DWRIGHT  22MAY2007  Tyce Electronics  No    DWRIGHT  22MAY2007  Tyce Electronics  Harrisburg, PA 17105-3608    MetSterceree  Free  -  -    +  Free  -  -    +  APPLICATION SPEC  STEE  CAME CODE    +  APPLICATION SPEC  -  -    +  APPLICATION SPEC  -  -    +  APPLICATION SPEC  STEE  CAME CODE    +  APPLICATION SPEC  -  -    +  -  -  -  -                                                                                                                                                                                                                                                                                                                                                                                                                                                                                                                                                                                                                                                                                                                                                                                                                                                                                                                                                                                                                                                                                                                                                                                                                                                                                                                                                                                                                                                                                                                                                                            |                                                                                                                                                                                                                                                                                                                                                                                                                                                                                                                                                                                                                                                                                                                                                                                                                                                                                                                                                                                                                                                                                                                                                                                                                                                                                                                                                                                                                                                                                                                                                                                                                                                                                                                                                                                                                                                                                                                                                                                                                                                                                                                                |                                  |
| -6  -1  PART NO  DESCRIPTION  ITEM / NO    NUMBRAMENTAL  DWR LGHT  22MAY2007  Tyce Electronics  Harrisburg, PA 17105-3608    MEESPERTIS  MADDENING  22MAY2007  Nome  SIDE FEED SYSTEM III APPLICATOR    **  **  **  -  -    **  **  **  **  -    **  **  **  **  **    **  **  **  **  **    **  **  **  **  **    **  **  **  **    **  **  **  **    **  **  **  **    **  **  **  **    **  **  **  **    **  **  **  **    **  **  **  **    **  **  **  **    **  **  **  **    **  **  **  **    **  **  **  **    **  **  **  **    **  **  **  **    **  **  **  **    **  ** <td< td=""><td></td><td>2</td></td<>                                                                                                                                                                                                                                                                                                                                                                                                                                                                                                                                                                                                                                                                                                                                                                                                                                                                                                                                                                                                                                                                                                                                                                                                                                                                                                                                                                                                                                                                                    |                                                                                                                                                                                                                                                                                                                                                                                                                                                                                                                                                                                                                                                                                                                                                                                                                                                                                                                                                                                                                                                                                                                                                                                                                                                                                                                                                                                                                                                                                                                                                                                                                                                                                                                                                                                                                                                                                                                                                                                                                                                                                                                                | 2                                |
| -b  -1  PART NO  DESCRIPTION  NO  NO    With Standard  DWN  CEM PERIOD  CEM PERIOD  NO  Type Electronics    With Standard  DWN  CEM PERIOD  CEM PERIOD  Type Electronics  Horrisburg, PA ITIOS-3603    With Standard  N.DEHING  SZMAY2007  Nome  SIDE  FEED  SYSTEM    *  -  -  -  -  -  -    *  APPLICATION SPEC  SIZE  CAGE CODE  PARING NO    *  SEE TABLE  SIZE  CAGE CODE  PARING NO    -  *  APPLICATION SPEC  SIZE  CAGE CODE  PARING NO                                                                                                                                                                                                                                                                                                                                                                                                                                                                                                                                                                                                                                                                                                                                                                                                                                                                                                                                                                                                                                                                                                                                                                                                                                                                                                                                                                                                                                                                                                                                                                                                                                                               | 11                                                                                                                                                                                                                                                                                                                                                                                                                                                                                                                                                                                                                                                                                                                                                                                                                                                                                                                                                                                                                                                                                                                                                                                                                                                                                                                                                                                                                                                                                                                                                                                                                                                                                                                                                                                                                                                                                                                                                                                                                                                                                                                             | TEM                              |
| Image: All Info: Set Info: Se | -6 - 1 PART NO DESCRIPTION                                                                                                                                                                                                                                                                                                                                                                                                                                                                                                                                                                                                                                                                                                                                                                                                                                                                                                                                                                                                                                                                                                                                                                                                                                                                                                                                                                                                                                                                                                                                                                                                                                                                                                                                                                                                                                                                                                                                                                                                                                                                                                     |                                  |
| N.ESE JUNCS  N.DEVING    ±  N.DEVING    ±  PRODUCT SPC    ±  -    ±  -    ±  -    ±  -    ±  -    ±  -    ±  -    ±  -    ±  -    ±  -    ±  -    ±  -    ±  -    ±  -    ±  -    ±  -    ±  -    ±  -    ±  -    ±  -    ±  -    ±  -    ±  -    ±  -    ±  -    ±  -    ±  -    ±  -    ±  -    ±  -    ±  -    ±  -    ±  -    ±  -    ±  -    ±  -    ±  -    ±  -    ±  -    ±  -    ±  -    ±                                                                                                                                                                                                                                                                                                                                                                                                                                                                                                                                                                                                                                                                                                                                                                                                                                                                                                                                                                                                                                                                                                                                                                                                                                                                                                                                                                                                                                                                                                                                                                                                                                                                                                           |                                                                                                                                                                                                                                                                                                                                                                                                                                                                                                                                                                                                                                                                                                                                                                                                                                                                                                                                                                                                                                                                                                                                                                                                                                                                                                                                                                                                                                                                                                                                                                                                                                                                                                                                                                                                                                                                                                                                                                                                                                                                                                                                | 1                                |
| N.DEWING      SIDE FEED SYSTEM III APPLICATOR        +-      -      -        +-      -      -        +-      -      -        +-      -      -        +-      -      -        +-      -      -        +-      -      -        -      NEIGHT      -        -      NEIGHT      -                                                                                                                                                                                                                                                                                                                                                                                                                                                                                                                                                                                                                                                                                                                                                                                                                                                                                                                                                                                                                                                                                                                                                                                                                                                                                                                                                                                                                                                                                                                                                                                                                                                                                                                                                                                                                                 | N, DEMING                                                                                                                                                                                                                                                                                                                                                                                                                                                                                                                                                                                                                                                                                                                                                                                                                                                                                                                                                                                                                                                                                                                                                                                                                                                                                                                                                                                                                                                                                                                                                                                                                                                                                                                                                                                                                                                                                                                                                                                                                                                                                                                      |                                  |
| Image: Step TABLE      512E      CAGE CODE      PRANING NO      RESTRICTED TO        Image: Step TABLE      S12E      CAGE CODE      PRANING NO      RESTRICTED TO        Image: Step TABLE      S12E      CAGE CODE      PRANING NO      RESTRICTED TO        Image: Step TABLE      S12E      CAGE CODE      PRANING NO      RESTRICTED TO                                                                                                                                                                                                                                                                                                                                                                                                                                                                                                                                                                                                                                                                                                                                                                                                                                                                                                                                                                                                                                                                                                                                                                                                                                                                                                                                                                                                                                                                                                                                                                                                                                                                                                                                                                  | REAL STORE S |                                  |
| + APPLICATION SPEC<br>+ STREE ALLE SIZE CASE CODE   PRAVING NO   RESTRICTED TO<br>- WEIGHT - A   00779 ℃=1911047 -                                                                                                                                                                                                                                                                                                                                                                                                                                                                                                                                                                                                                                                                                                                                                                                                                                                                                                                                                                                                                                                                                                                                                                                                                                                                                                                                                                                                                                                                                                                                                                                                                                                                                                                                                                                                                                                                                                                                                                                            |                                                                                                                                                                                                                                                                                                                                                                                                                                                                                                                                                                                                                                                                                                                                                                                                                                                                                                                                                                                                                                                                                                                                                                                                                                                                                                                                                                                                                                                                                                                                                                                                                                                                                                                                                                                                                                                                                                                                                                                                                                                                                                                                |                                  |
| ±· <u>SEE IABLE</u><br>- <sup>WEIGHT</sup> - A   00779 C⊂-1911047 -                                                                                                                                                                                                                                                                                                                                                                                                                                                                                                                                                                                                                                                                                                                                                                                                                                                                                                                                                                                                                                                                                                                                                                                                                                                                                                                                                                                                                                                                                                                                                                                                                                                                                                                                                                                                                                                                                                                                                                                                                                           | ±- APPLICATION SPEC                                                                                                                                                                                                                                                                                                                                                                                                                                                                                                                                                                                                                                                                                                                                                                                                                                                                                                                                                                                                                                                                                                                                                                                                                                                                                                                                                                                                                                                                                                                                                                                                                                                                                                                                                                                                                                                                                                                                                                                                                                                                                                            |                                  |
| - A   001114 CE1411047                                                                                                                                                                                                                                                                                                                                                                                                                                                                                                                                                                                                                                                                                                                                                                                                                                                                                                                                                                                                                                                                                                                                                                                                                                                                                                                                                                                                                                                                                                                                                                                                                                                                                                                                                                                                                                                                                                                                                                                                                                                                                        | ±- SEE TABLE                                                                                                                                                                                                                                                                                                                                                                                                                                                                                                                                                                                                                                                                                                                                                                                                                                                                                                                                                                                                                                                                                                                                                                                                                                                                                                                                                                                                                                                                                                                                                                                                                                                                                                                                                                                                                                                                                                                                                                                                                                                                                                                   |                                  |
| CUSTOMER DRAWING                                                                                                                                                                                                                                                                                                                                                                                                                                                                                                                                                                                                                                                                                                                                                                                                                                                                                                                                                                                                                                                                                                                                                                                                                                                                                                                                                                                                                                                                                                                                                                                                                                                                                                                                                                                                                                                                                                                                                                                                                                                                                              | A   00119 GE1911047                                                                                                                                                                                                                                                                                                                                                                                                                                                                                                                                                                                                                                                                                                                                                                                                                                                                                                                                                                                                                                                                                                                                                                                                                                                                                                                                                                                                                                                                                                                                                                                                                                                                                                                                                                                                                                                                                                                                                                                                                                                                                                            | TED TO                           |

DESCRIPTIC DATE DWN AP MEH G