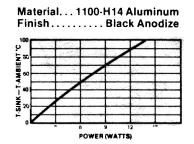

## **Standard Heat Sinks**

Suggested hole patterns:

HOLE DEVICE PATTERN

01E TO-3 TO-220 14X TO-220-2 TO-66 03B

Other hole patterns available. See pages 27-32.

7-335