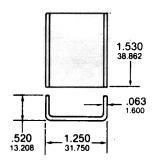

## **Standard Heat Sinks**

Suggested hole patterns:

HOLE DEVICE PATTERN

01E TO-3 TO-220 14X TO-220-2 TO-66 03B

Other hole patterns available. See pages 27-32.

7-335