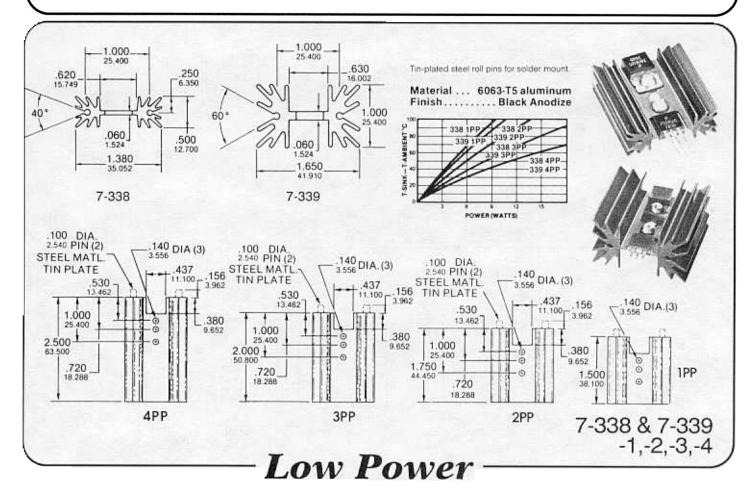

## **Standard Heat Sinks**

Suggested hole patterns:

HOLE DEVICE PATTERN

01E TO-3 TO-220 14X TO-220-2 TO-66 03B

Other hole patterns available. See pages 27-32.

7-335