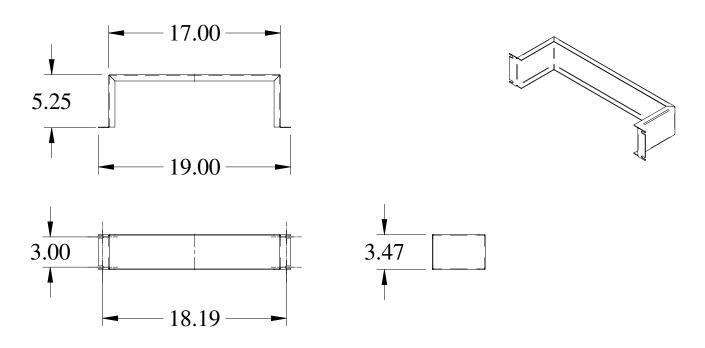

## PART No. 7-350D

## for more information visit www.hammondmfg.com

Data subject to change without notice

ISOMETRIC VIEW NOT TO SCALE