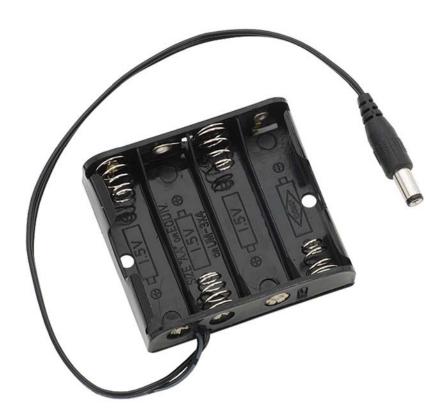

## 4-AA Battery Holder

Product ID: 700-00038

## Overview

Mountable battery pack that holds four AA batteries. This holder ban be mounted using the screw hole on the bottom. Includes barrel jack plug.

https://www.parallax.com/product/700-00038 3-14-18