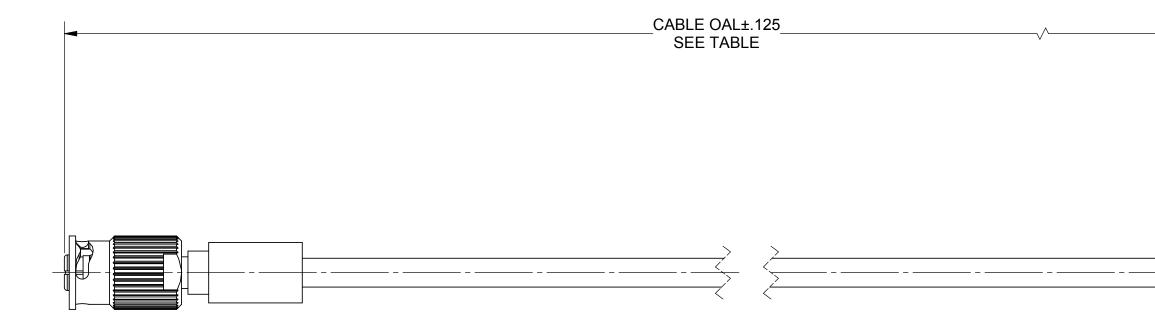

#### **MATERIAL:**

| CONNECTORS: | SMP JACK W/ QUARTER BACK NUT (1221-40049)<br>SMA STRAIGHT PLUG (SF2906-6002) |
|-------------|------------------------------------------------------------------------------|
| CABLE:      | T-FLEX 405 CABLE (200-70-139)                                                |

|                                                           |          |            |                                       | SION HISTORY  |              | 405501       |  |
|-----------------------------------------------------------|----------|------------|---------------------------------------|---------------|--------------|--------------|--|
|                                                           | REV      |            | DESCRIPTIC                            | N             | DATE         | APPROVED     |  |
|                                                           | -        | DCN 42     | 535                                   |               | 07/16        | STW          |  |
|                                                           |          |            |                                       |               |              |              |  |
|                                                           | L        | -          |                                       |               |              |              |  |
|                                                           |          |            |                                       |               |              |              |  |
|                                                           |          |            |                                       |               |              |              |  |
|                                                           |          |            |                                       |               |              |              |  |
|                                                           |          |            |                                       |               |              |              |  |
|                                                           |          |            |                                       |               |              |              |  |
|                                                           |          |            |                                       |               |              |              |  |
|                                                           |          |            |                                       |               |              |              |  |
|                                                           |          |            |                                       |               |              |              |  |
|                                                           |          |            |                                       |               |              |              |  |
|                                                           |          |            |                                       |               |              |              |  |
|                                                           |          |            |                                       |               |              |              |  |
|                                                           |          |            |                                       |               |              |              |  |
|                                                           |          |            |                                       |               |              |              |  |
|                                                           |          |            |                                       |               |              |              |  |
|                                                           |          |            |                                       |               |              |              |  |
|                                                           |          |            |                                       |               |              |              |  |
|                                                           |          |            |                                       |               |              |              |  |
|                                                           |          | ſ          | · · · · ·                             |               |              |              |  |
| Г                                                         |          |            | {                                     | 1             |              |              |  |
|                                                           |          | W          | 1                                     |               |              |              |  |
|                                                           |          |            |                                       |               |              |              |  |
|                                                           |          |            | {                                     |               |              |              |  |
|                                                           | _        | ų          |                                       |               |              |              |  |
|                                                           |          | <u>ر</u>   | /                                     |               |              |              |  |
|                                                           |          |            |                                       |               |              |              |  |
|                                                           |          |            |                                       |               |              |              |  |
|                                                           |          |            |                                       |               |              |              |  |
|                                                           |          |            |                                       |               |              |              |  |
|                                                           |          |            |                                       |               |              |              |  |
|                                                           |          |            |                                       |               |              |              |  |
|                                                           |          |            |                                       |               |              |              |  |
|                                                           |          |            |                                       |               |              |              |  |
|                                                           |          |            |                                       |               |              |              |  |
|                                                           |          |            |                                       |               |              |              |  |
|                                                           |          |            |                                       |               |              |              |  |
|                                                           |          |            |                                       |               |              |              |  |
|                                                           |          |            |                                       |               |              |              |  |
|                                                           |          |            |                                       |               |              |              |  |
|                                                           |          |            |                                       |               |              |              |  |
| l                                                         |          |            | C                                     | ABLE O        | AL           |              |  |
|                                                           |          |            |                                       |               |              |              |  |
| 24                                                        |          |            |                                       | 10 00"        |              |              |  |
| 34                                                        |          | 12.00"     |                                       |               |              |              |  |
|                                                           |          |            |                                       |               |              |              |  |
| 35                                                        |          |            |                                       | 6.00"         |              |              |  |
|                                                           |          |            |                                       |               |              |              |  |
| S OTHERWISE SP                                            | PECIFIED | <b>b</b>   |                                       |               |              |              |  |
| ONS ARE IN INCHES [MILLIMETERS]<br>ONS ARE AFTER PLATING. |          |            | 2400 Centrepark West Drive, Suite 100 |               |              |              |  |
| LAST THREADS.                                             |          |            | V                                     | Vest Palm Bea | ch, FL 33409 |              |  |
| DUGHNESS 63 MIL-STD-10.                                   |          | TITI<br>SN |                                       |               |              | MA PLUG      |  |
| T.I.R.<br>BURRS                                           |          |            | T-FLFX                                | 405 CAB       | LE ASSI      | EMBLY        |  |
| I: MAI                                                    | _ 07/22/ | 16         |                                       |               |              |              |  |
| ED: STV                                                   | V 07/22  | /16 SIZE   | 95077                                 | <b>7</b> (    | 012-10       | 84-1085      |  |
|                                                           | V 07/22  | /16        | SCALE: 3:1                            |               |              | SHEET 1 OF 1 |  |
|                                                           |          |            |                                       | l             |              |              |  |