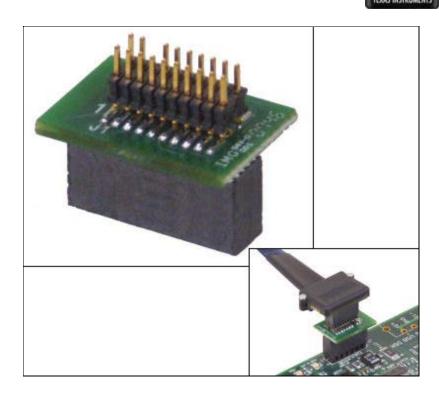

### 20-pin CTI to 14-pin JTAG Adapter

Documentation

Installation Guide

**Application**JTAG Header Adapter

Warranty: None

Part #: 701218

20-pin CTI to 14-pin JTAG Adapter

#### **Hardware Features**

- Adapts 20-pin CTI JTAG emulator header to connect with 14-pin JTAG Target Header.
- No Target board modification required
- No power requirements
- · RoHS Compliant