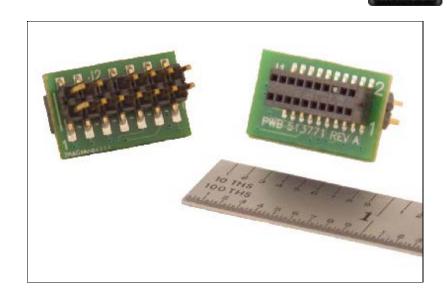

## 14-pin to 20-pin CTI JTAG Adapter

Application:

JTAG header Adapter

Warranty:

None

Part #:701219

### 14-pin to 20-pin CTI JTAG Adapter

#### **Hardware Features**

- Adapts 14-pin JTAG emulator header to connect with 20-pin CTI JTAG Target Header.
- No Target board modification required
- No power requirements