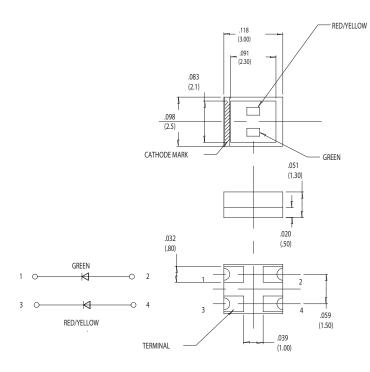

## **7016X Series Bicolor SMT LEDs**

# **Description and Features**

All dimensions are in inches (mm)

For 7016X1/5: Terminals 3 & 4 are for red LED. For 7016X5/7: Terminals 3 & 4 are for yellow LED.

#### **Color Combinations:**

- Red/Green
- · Green/Yellow