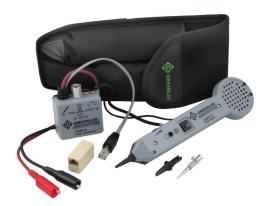

TONE & PROBE KIT, STD (701K-G) (BOX)

Classic Tone and Probe Kit, Standard

Cat No: 701K-G-BOX

UPC No: 783310500025

## **Description**

701K-G Kits Include The 77HP-G High Power Tone Generator And The 200EP Tone Probe Amplifier In A Rugged, Woven Nylon Carrying Case (700C)