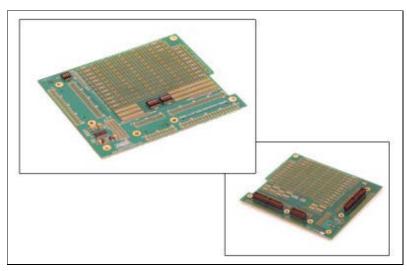

# OMAP-L137 Prototyping Module

Warranty: None

Part #: 702220

OMAP-L137 Prototyping Module

#### **Hardware Features**

- Over 7 square inches of prototyping area
- Three Mounted expansion connectors
- Through hole breakout for Expansion connectors
- · Six power test points
- One 4 position user DIP switch and Two 6 position user DIP switch for bus configuration
- Compatible with OMAP-L137 EVM and DA830 EVM
- Four power bars; GND, +5V, +3.3V, +1.8V
- Size: 4.95 x 3.35 inches (125 x 110 mm)

### What's Included!

Prototype card with expansion connectors populated