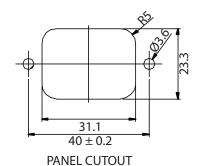

| Dim<br>range | Tolerance<br>+/- | Qualtek Electronics Corp.  PPC DIVISION |                |                  |
|--------------|------------------|-----------------------------------------|----------------|------------------|
| (mm)         | (mm)             | Part Number: 70                         | 3W-00/54       | RoHS<br>ompliant |
| 0-1          | 0.15             | Description: AC RECEPTACLE              |                |                  |
| 1-6          | 0.20             |                                         |                |                  |
| 6-18         | 0.30             |                                         | LINIT. mama    | DEV D            |
| 18-50        | 0.50             |                                         | UNIT: mm       | REV. B           |
| 50-120       | 0.70             | Drawn / Date                            | Checked / Date | Approved / Date  |
| 120-250      | 0.90             | B. ZHANG 06-25-02                       |                | JJH / 06-25-02   |
| 250-500      | 1.20             | 06-25-02                                | 00-23-02       | 33117 00-23-02   |