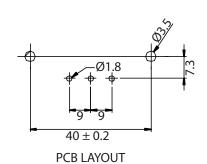

| Dim<br>range | Tolerance<br>+/- | Qualtek Electronics Corp.  PPC DIVISION |                |                  |
|--------------|------------------|-----------------------------------------|----------------|------------------|
| (mm)         | (mm)             | Part Number: 70                         | 3W-00/54       | RoHS<br>ompliant |
| 0-1          | 0.15             | Description: AC RECEPTACLE              |                |                  |
| 1-6          | 0.20             |                                         |                |                  |
| 6-18         | 0.30             |                                         | LINIT. mama    | DEV D            |
| 18-50        | 0.50             |                                         | UNIT: mm       | REV. B           |
| 50-120       | 0.70             | Drawn / Date                            | Checked / Date | Approved / Date  |
| 120-250      | 0.90             | B. ZHANG 06-25-02                       |                | JJH / 06-25-02   |
| 250-500      | 1.20             | 06-25-02                                | 00-23-02       | 33117 00-23-02   |

## NOTES:

RATING:

UL, CSA: 15A 250V AC VDE: 10A 250V AC APPROVALS: UL, CSA, VDE ROHS COMPLIANT