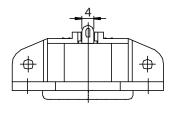

## **CONTROLLED**

| 5 | Soldering PIN Bronze Strip t=0.8mm Tin-Plated |   |  |  |  |
|---|-----------------------------------------------|---|--|--|--|
| 4 | Soldering PIN Bronze Strip t=0.8mm Tin-Plated | 1 |  |  |  |
| 3 | Contact PIN Bronze Strip t=2mm Ni-Plated      | 2 |  |  |  |
| 2 | Contact PIN Bronze Strip t=2mm Ni-Plated      | 1 |  |  |  |
| 1 | Body Insulator Black Color                    | 1 |  |  |  |
| _ |                                               | _ |  |  |  |