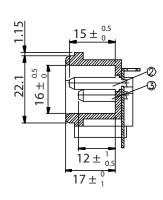

| Dim<br>range | Tolerance<br>+/- | Qualtek Electronics Corp.  PPC DIVISION |                |                  |
|--------------|------------------|-----------------------------------------|----------------|------------------|
| (mm)         | (mm)             | Part Number: 70                         | 3W-00/54       | RoHS<br>ompliant |
| 0-1          | 0.15             | Description: AC RECEPTACLE              |                |                  |
| 1-6          | 0.20             |                                         |                |                  |
| 6-18         | 0.30             |                                         | LINIT. mama    | DEV D            |
| 18-50        | 0.50             |                                         | UNIT: mm       | REV. B           |
| 50-120       | 0.70             | Drawn / Date                            | Checked / Date | Approved / Date  |
| 120-250      | 0.90             | B. ZHANG 06-25-02                       |                | JJH / 06-25-02   |
| 250-500      | 1.20             | 06-25-02                                | 00-23-02       | 33117 00-23-02   |

## NOTES:

RATING:

UL, CSA: 15A 250V AC VDE: 10A 250V AC APPROVALS: UL, CSA, VDE ROHS COMPLIANT