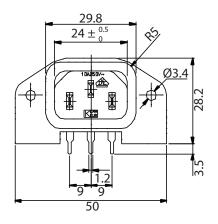

| Dim<br>range | Tolerance<br>+/- | Qualtek Electronics Corp.  PPC DIVISION |                |                  |
|--------------|------------------|-----------------------------------------|----------------|------------------|
| (mm)         | (mm)             | Part Number: 70                         | 3W-00/54       | RoHS<br>ompliant |
| 0-1          | 0.15             | Description: AC RECEPTACLE              |                |                  |
| 1-6          | 0.20             |                                         |                |                  |
| 6-18         | 0.30             |                                         | LINIT. mama    | DEV D            |
| 18-50        | 0.50             |                                         | UNIT: mm       | REV. B           |
| 50-120       | 0.70             | Drawn / Date                            | Checked / Date | Approved / Date  |
| 120-250      | 0.90             | B. ZHANG 06-25-02                       |                | JJH / 06-25-02   |
| 250-500      | 1.20             | 06-25-02                                | 00-23-02       | 33117 00-23-02   |

## NOTES:

RATING:

UL, CSA: 15A 250V AC VDE: 10A 250V AC APPROVALS: UL, CSA, VDE ROHS COMPLIANT