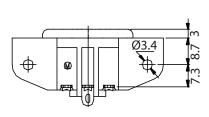

| Dim<br>range | Tolerance<br>+/- | Qualtek Electronics Corp.  PPC DIVISION |                |                  |
|--------------|------------------|-----------------------------------------|----------------|------------------|
| (mm)         | (mm)             | Part Number: 70                         | 3W-00/54       | RoHS<br>ompliant |
| 0-1          | 0.15             | Description: AC RECEPTACLE              |                |                  |
| 1-6          | 0.20             |                                         |                |                  |
| 6-18         | 0.30             |                                         | LINIT. mama    | DEV D            |
| 18-50        | 0.50             |                                         | UNIT: mm       | REV. B           |
| 50-120       | 0.70             | Drawn / Date                            | Checked / Date | Approved / Date  |
| 120-250      | 0.90             | B. ZHANG 06-25-02                       |                | JJH / 06-25-02   |
| 250-500      | 1.20             | 06-25-02                                | 00-23-02       | 33117 00-23-02   |