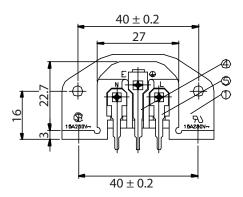

| Dim<br>range | Tolerance<br>+/- | Qualtek Electronics Corp.  PPC DIVISION |                |                  |
|--------------|------------------|-----------------------------------------|----------------|------------------|
| (mm)         | (mm)             | Part Number: 70                         | 3W-00/54       | RoHS<br>ompliant |
| 0-1          | 0.15             | Description: AC RECEPTACLE              |                |                  |
| 1-6          | 0.20             |                                         |                |                  |
| 6-18         | 0.30             |                                         | LINIT. mama    | DEV D            |
| 18-50        | 0.50             |                                         | UNIT: mm       | REV. B           |
| 50-120       | 0.70             | Drawn / Date                            | Checked / Date | Approved / Date  |
| 120-250      | 0.90             | B. ZHANG 06-25-02                       |                | JJH / 06-25-02   |
| 250-500      | 1.20             | 06-25-02                                | 00-23-02       | 33117 00-23-02   |

## NOTES:

RATING:

UL, CSA: 15A 250V AC VDE: 10A 250V AC APPROVALS: UL, CSA, VDE ROHS COMPLIANT