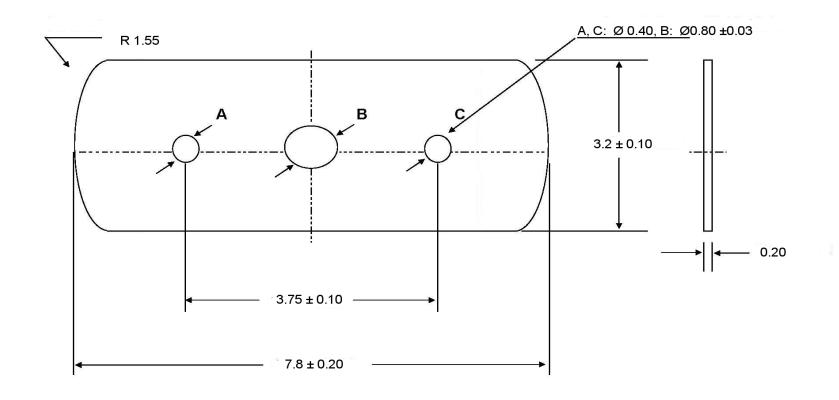

ECS P/N: 706-TFL-UM1

ECS INC. INTERNATIONAL 1105 S. Ridgeview Olathe, KS 66062 (913) 782-7787

| SIGNATURES              | DATE      | TITLE               |                      |              |
|-------------------------|-----------|---------------------|----------------------|--------------|
| DRN <b>BL</b>           | 7/13/2011 | UM-1 Base Insulator |                      | lator        |
| CHK <b>RC</b> 7/13/2011 |           |                     |                      |              |
| APP <b>DK</b>           | 7/13/2011 | SIZE                | DWG NO.706-TFL-UM1   | REV          |
|                         |           | Α                   | DWG NO.700-TFL-UIVIT | -            |
| Dimensions in mm        |           | CAGE CODE: 1G8B7    |                      | SHEET 1 OF 1 |