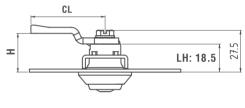

- Can be used for internal applications
- Lock can be opened by pressing the button
- 25 X 75 mm cut out

## **APPLICATIONS**

Electric panels, machinery covers, rack cabinets