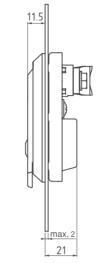

- Can be used for internal applications
- Lock can be opened by pressing the button
- 25 X 75 mm cut out