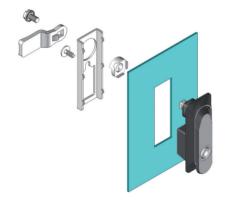

- Can be used for internal applications
- Lock can be opened by pressing the button
- 25 X 75 mm cut out

## MATERIAL

BODY:

Polyamide DIN-EN ISO

1043-1 PA6 GFR 30

HANDLE:

Polyamide DIN-EN ISO 1043-1 PA6 GFR 30

Zamak DIN-EN

BUTTON: 1774-ZnAl4Cu1

CAM: Steel

SEAL: Rubber

708

| MATERIAL | М |
|----------|---|
| Zamak    | 1 |
| Plastic  | 2 |

| FINISH       | F |
|--------------|---|
| Chrome       | 1 |
| Black coated | 2 |
| No finish    | 0 |

For cams please check pages: 144 - 145