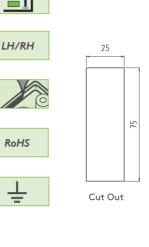

- Can be used for internal applications
- Lock can be opened by pressing the button
- 25 X 75 mm cut out