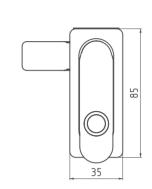

- Can be used for internal applications
- Lock can be opened by pressing the button
- 25 X 75 mm cut out