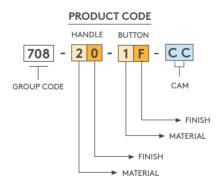

## MATERIAL

BODY:

Polyamide DIN-EN ISO

1043-1 PA6 GFR 30

HANDLE:

Polyamide DIN-EN ISO 1043-1 PA6 GFR 30

Zamak DIN-EN

BUTTON: 1774-ZnAl4Cu1

CAM: Steel

SEAL: Rubber

708

| MATERIAL | М |
|----------|---|
| Zamak    | 1 |
| Plastic  | 2 |

| FINISH       | F |
|--------------|---|
| Chrome       | 1 |
| Black coated | 2 |
| No finish    | 0 |

For cams please check pages: 144 - 145