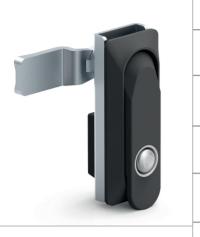

- Can be used for internal applications
- Lock can be opened by pressing the button
- 25 X 75 mm cut out

## **APPLICATIONS**

Electric panels, machinery covers, rack cabinets