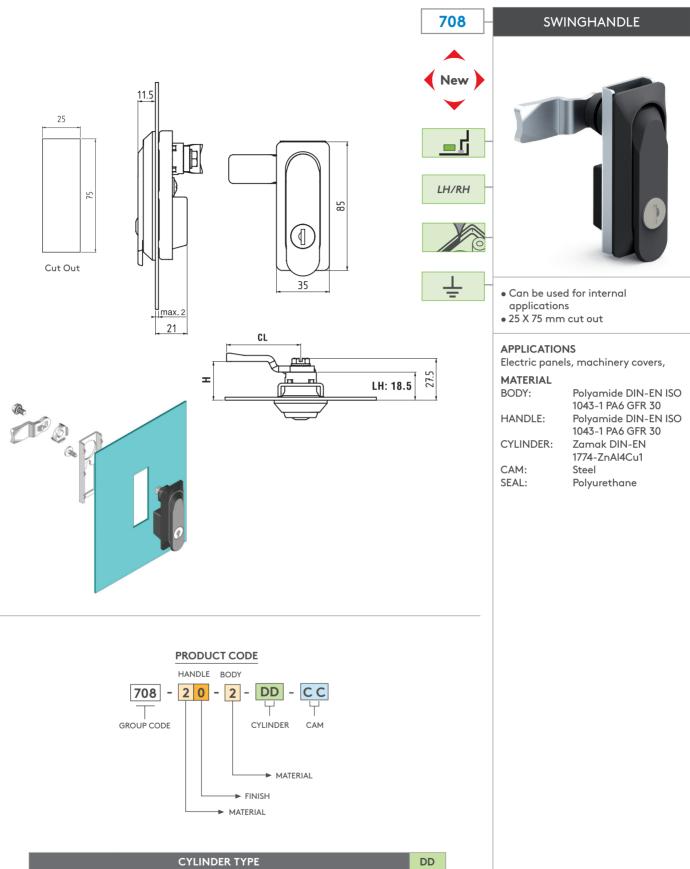

## SWINGHANDLES

| CYLINDER TYPE                                                                                                                                                                                                                                                                                                                                                                                                                                                                                                                                                                                                                                                                                                                                                                                                                                                                                                                                                                                                                                                                                                                                                                                                                                                                                                                                                                                                                                                                                                                                                                                                                                                                                                                                                                                                                                                                                                                                                                                                                                                                                                                  |                                         | DD |
|--------------------------------------------------------------------------------------------------------------------------------------------------------------------------------------------------------------------------------------------------------------------------------------------------------------------------------------------------------------------------------------------------------------------------------------------------------------------------------------------------------------------------------------------------------------------------------------------------------------------------------------------------------------------------------------------------------------------------------------------------------------------------------------------------------------------------------------------------------------------------------------------------------------------------------------------------------------------------------------------------------------------------------------------------------------------------------------------------------------------------------------------------------------------------------------------------------------------------------------------------------------------------------------------------------------------------------------------------------------------------------------------------------------------------------------------------------------------------------------------------------------------------------------------------------------------------------------------------------------------------------------------------------------------------------------------------------------------------------------------------------------------------------------------------------------------------------------------------------------------------------------------------------------------------------------------------------------------------------------------------------------------------------------------------------------------------------------------------------------------------------|-----------------------------------------|----|
| Contraction of the second seco | Stainless steel dust cap (Keyed alike)  | 03 |
|                                                                                                                                                                                                                                                                                                                                                                                                                                                                                                                                                                                                                                                                                                                                                                                                                                                                                                                                                                                                                                                                                                                                                                                                                                                                                                                                                                                                                                                                                                                                                                                                                                                                                                                                                                                                                                                                                                                                                                                                                                                                                                                                | Stainless steel dust cap (Keyed differ) | 32 |
|                                                                                                                                                                                                                                                                                                                                                                                                                                                                                                                                                                                                                                                                                                                                                                                                                                                                                                                                                                                                                                                                                                                                                                                                                                                                                                                                                                                                                                                                                                                                                                                                                                                                                                                                                                                                                                                                                                                                                                                                                                                                                                                                | Master system                           | 04 |
|                                                                                                                                                                                                                                                                                                                                                                                                                                                                                                                                                                                                                                                                                                                                                                                                                                                                                                                                                                                                                                                                                                                                                                                                                                                                                                                                                                                                                                                                                                                                                                                                                                                                                                                                                                                                                                                                                                                                                                                                                                                                                                                                | Euro key (5333)                         | 05 |
|                                                                                                                                                                                                                                                                                                                                                                                                                                                                                                                                                                                                                                                                                                                                                                                                                                                                                                                                                                                                                                                                                                                                                                                                                                                                                                                                                                                                                                                                                                                                                                                                                                                                                                                                                                                                                                                                                                                                                                                                                                                                                                                                | CH751 (Stainless steel dust cap)        | 07 |