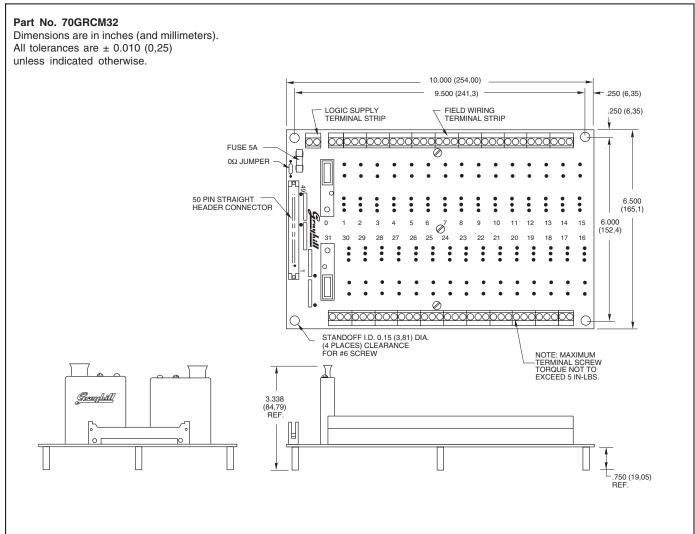

rochip, ALPS, ROHM, Xilinx, Pulse, ON, Everlight and Freescale. Main products comprise IC, Modules, Potentiometer, IC Socket, Relay, Connector. Our parts cover such applications as commercial, industrial, and automotives areas.

We are looking forward to setting up business relationship with you and hope to provide you with the best service and solution. Let us make a better world for our industry!



## Contact us

Tel: +86-755-8981 8866 Fax: +86-755-8427 6832

Email & Skype: info@chipsmall.com Web: www.chipsmall.com

Address: A1208, Overseas Decoration Building, #122 Zhenhua RD., Futian, Shenzhen, China









### RACKS 32 Channel

# Grayhill

#### **FEATURES**

- For Use with MicroDac or PAMUX Controllers
- Available for G5 I/O Modules
- UL, CSA Certified



#### 32 CHANNEL RACK: G5



ystem 50



#### SCHEMATIC: Part No. 70GRCM32



#### **ORDERING INFORMATION** (modules ordered separately)

| Part Number | I/O | Description                       | UL | CSA | Style |
|-------------|-----|-----------------------------------|----|-----|-------|
| 70GRCM32-HL | 32  | 50-pin header with ejector levers | Х  | Х   | G5    |

Available from your local Grayhill Distributor. For prices and discounts, contact a local Sales Office, an authorized local Distributor, or Grayhill.