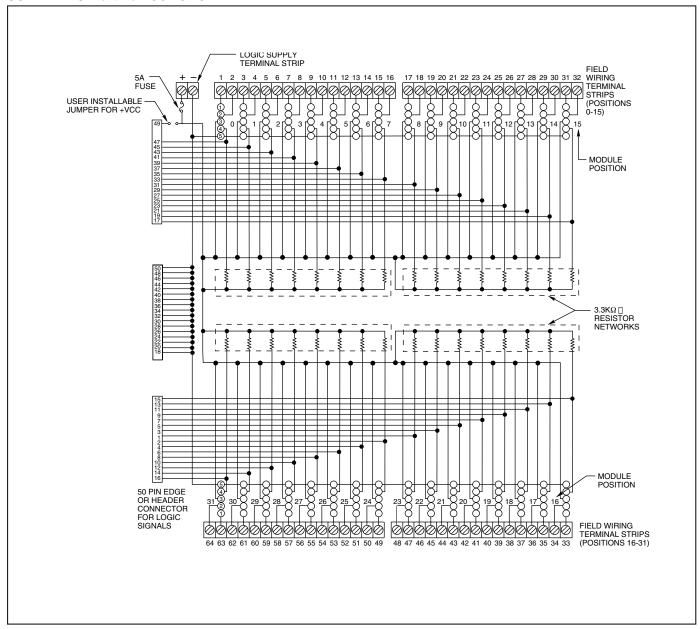

and Freescale. Main products comprise IC, Modules, Potentiometer, IC Socket, Relay, Connector. Our parts cover such applications as commercial, industrial, and automotives areas.

We are looking forward to setting up business relationship with you and hope to provide you with the best service and solution. Let us make a better world for our industry!



## Contact us

Tel: +86-755-8981 8866 Fax: +86-755-8427 6832

Email & Skype: info@chipsmall.com Web: www.chipsmall.com

Address: A1208, Overseas Decoration Building, #122 Zhenhua RD., Futian, Shenzhen, China









### RACKS 32 Channel

# Grayhill

#### **FEATURES**

- For Use with MicroDac or PAMUX Controllers
- Available for G5 I/O Modules
- UL, CSA Certified



#### 32 CHANNEL RACK: G5



ystem 50



#### SCHEMATIC: Part No. 70GRCM32



#### **ORDERING INFORMATION** (modules ordered separately)

| Part Number | I/O | Description                       | UL | CSA | Style |
|-------------|-----|-----------------------------------|----|-----|-------|
| 70GRCM32-HL | 32  | 50-pin header with ejector levers | Х  | Х   | G5    |

Available from your local Grayhill Distributor. For prices and discounts, contact a local Sales Office, an authorized local Distributor, or Grayhill.