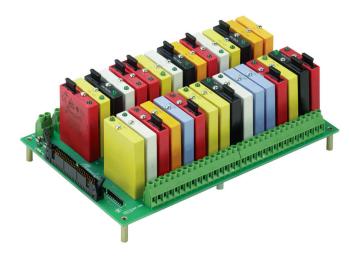

rds we deal with include Microchip, ALPS, ROHM, Xilinx, Pulse, ON, Everlight and Freescale. Main products comprise IC, Modules, Potentiometer, IC Socket, Relay, Connector. Our parts cover such applications as commercial, industrial, and automotives areas.

We are looking forward to setting up business relationship with you and hope to provide you with the best service and solution. Let us make a better world for our industry!



## Contact us

Tel: +86-755-8981 8866 Fax: +86-755-8427 6832

Email & Skype: info@chipsmall.com Web: www.chipsmall.com

Address: A1208, Overseas Decoration Building, #122 Zhenhua RD., Futian, Shenzhen, China









### RACKS 32 Channel

# Grayhill

#### **FEATURES**

- For Use with MicroDac or PAMUX Controllers
- Available for G5 I/O Modules
- UL, CSA Certified



#### 32 CHANNEL RACK: G5



ystem 50



#### SCHEMATIC: Part No. 70GRCM32



#### **ORDERING INFORMATION** (modules ordered separately)

| Part Number | I/O | Description                       | UL | CSA | Style |
|-------------|-----|-----------------------------------|----|-----|-------|
| 70GRCM32-HL | 32  | 50-pin header with ejector levers | Х  | Х   | G5    |

Available from your local Grayhill Distributor. For prices and discounts, contact a local Sales Office, an authorized local Distributor, or Grayhill.