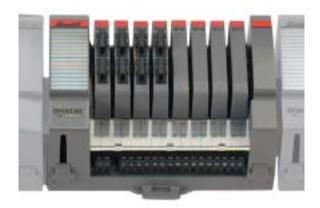

commercial, industrial, and automotives areas.

We are looking forward to setting up business relationship with you and hope to provide you with the best service and solution. Let us make a better world for our industry!



# Contact us

Tel: +86-755-8981 8866 Fax: +86-755-8427 6832

Email & Skype: info@chipsmall.com Web: www.chipsmall.com

Address: A1208, Overseas Decoration Building, #122 Zhenhua RD., Futian, Shenzhen, China









## BASES 16 Channel

- Automatically Detects OpenLine® I/O Modules Types
- Fast Memory Bus Interface to OpenLine® Controllers
- Performs 500 microsecond Scans of all Digital I/O Modules
- Multiple Termination Options
- Stack up to Eight Bases for 128 I/O Modules
- Small Footprint
- DIN Rail Mountable
- UL, CSA, CE Certified (See Engineering Info on p. L-3)





TWO 16 CHANNEL BASE UNITS ON OPENLINE® SYSTEM

## 16 CHANNEL BASE: OpenLine® Smart Base with Memory Mapped I/O





### SCHEMATIC: Part No. 7SLIOB16 Smart Base with Memory Mapped I/O



## **ORDERING INFORMATION** (modules ordered separately)

| Part Number                          | I/O            | Description                                                                                       | UL     | CSA    | Style                               |
|--------------------------------------|----------------|---------------------------------------------------------------------------------------------------|--------|--------|-------------------------------------|
| 7SLIOB16                             | 16             | Smart bases with dual port RAM interface. 48-pin Euro DIN logic si