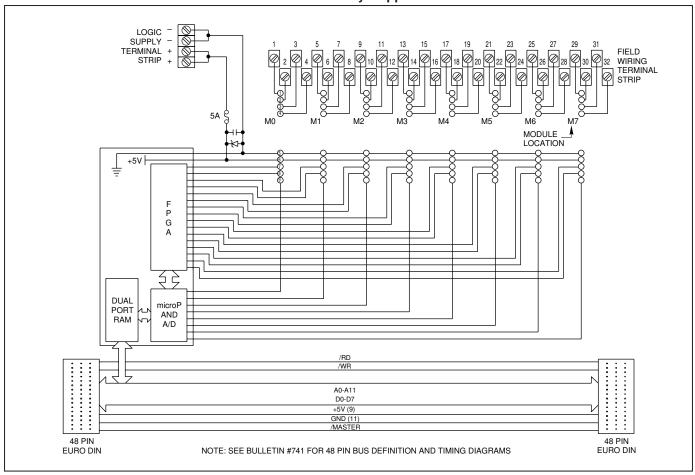

a better world for our industry!



# Contact us

Tel: +86-755-8981 8866 Fax: +86-755-8427 6832

Email & Skype: info@chipsmall.com Web: www.chipsmall.com

Address: A1208, Overseas Decoration Building, #122 Zhenhua RD., Futian, Shenzhen, China









## BASES 16 Channel

- Automatically Detects OpenLine® I/O Modules Types
- Fast Memory Bus Interface to OpenLine® Controllers
- Performs 500 microsecond Scans of all Digital I/O Modules
- Multiple Termination Options
- Stack up to Eight Bases for 128 I/O Modules
- Small Footprint
- DIN Rail Mountable
- UL, CSA, CE Certified (See Engineering Info on p. L-3)





TWO 16 CHANNEL BASE UNITS ON OPENLINE® SYSTEM

## 16 CHANNEL BASE: OpenLine® Smart Base with Memory Mapped I/O





### SCHEMATIC: Part No. 7SLIOB16 Smart Base with Memory Mapped I/O



## **ORDERING INFORMATION** (modules ordered separately)

| Part Number                          | I/O            | Description                                                                                       | UL     | CSA    | Style                               |
|--------------------------------------|----------------|---------------------------------------------------------------------------------------------------|--------|--------|-------------------------------------|
| 7SLIOB16                             | 16             | Smart bases with dual port RAM interface. 48-pin Euro DIN logic signal connector. DIN rail mount. | Х      | Х      | OpenLine®                           |
| 7SLIOB16P<br>7SLIOB16WP<br>70L-JUMP6 | 16<br>16<br>16 | Pluggable terminator (w/o plug) Pluggabl