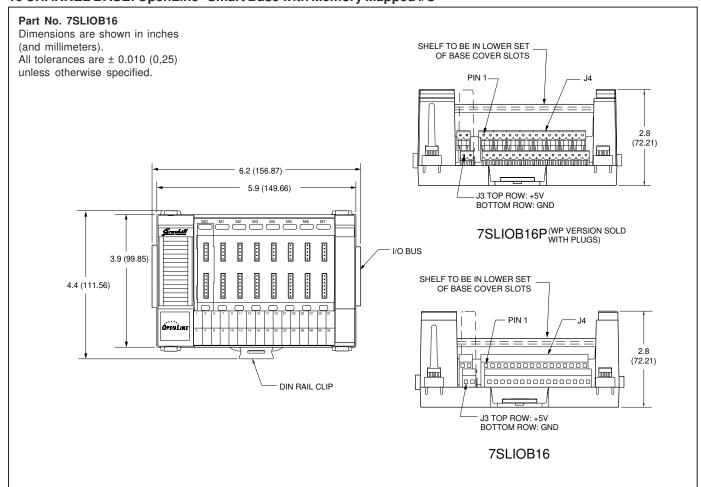

## 16 CHANNEL BASE: OpenLine® Smart Base with Memory Mapped I/O

### SCHEMATIC: Part No. 7SLIOB16 Smart Base with Memory Mapped I/O