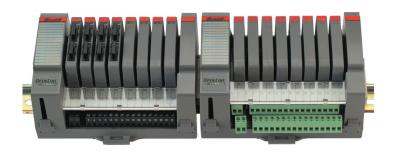

## RACKS 16 Channel

### 16 CHANNEL RACK: OpenDAC® Rack

#### ORDERING INFORMATION (MODULES ORDERED SEPARATELY)

| Part Number   | I/O | Description                                                                                          | UL | CSA | Style    |
|---------------|-----|------------------------------------------------------------------------------------------------------|----|-----|----------|
|               |     | 16 Channel Racks                                                                                     |    |     |          |
| 70LRCK16-48   | 16  | 48-pin Euro DIN logic signal connector. DIN rail mount.                                              | Х  | Х   | OpenDAC® |
| 70LRCK16-48C  | 16  | 48-pin Euro DIN logic signal connector. DIN rail mount with cage clamp style terminal blocks         | Х  | Х   | OpenDAC® |
| 70LRCK16-48P  | 16  | 48-pin Euro DÍN logic signal connector. DIN rail mount with pluggable terminal blocks                | Х  | Х   | OpenDAC® |
| 70LRCK16-48WP | 16  | 48-pin Euro DIN logic signal connector. DIN rail mount with pluggable terminal blocks, plug included | Х  | Х   | OpenDAC® |