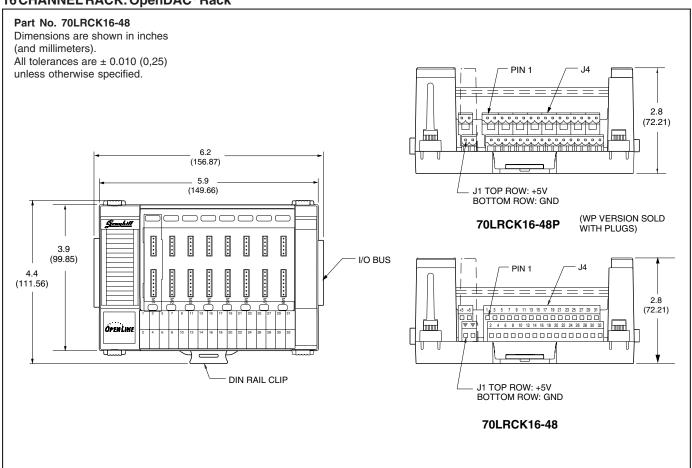

### SCHEMATIC: Part No. 70LRCK16-48

#### ORDERING INFORMATION (MODULES ORDERED SEPARATELY)

| Part Number   | I/O | Description                                                                                          | UL | CSA | Style    |
|---------------|-----|------------------------------------------------------------------------------------------------------|----|-----|----------|
|               |     | 16 Channel Racks                                                                                     |    |     |          |
| 70LRCK16-48   | 16  | 48-pin Euro DIN logic signal connector. DIN rail mount.                                              | Х  | Х   | OpenDAC® |
| 70LRCK16-48C  | 16  | 48-pin Euro DIN logic signal connector. DIN rail mount with cage clamp style terminal blocks         | Х  | Х   | OpenDAC® |
| 70LRCK16-48P  | 16  | 48-pin Euro DÍN logic signal connector. DIN rail mount with pluggable terminal blocks                | Х  | Х   | OpenDAC® |
| 70LRCK16-48WP | 16  | 48-pin Euro DIN logic signal connector. DIN rail mount with pluggable terminal blocks, plug included | Х  | Х   | OpenDAC® |