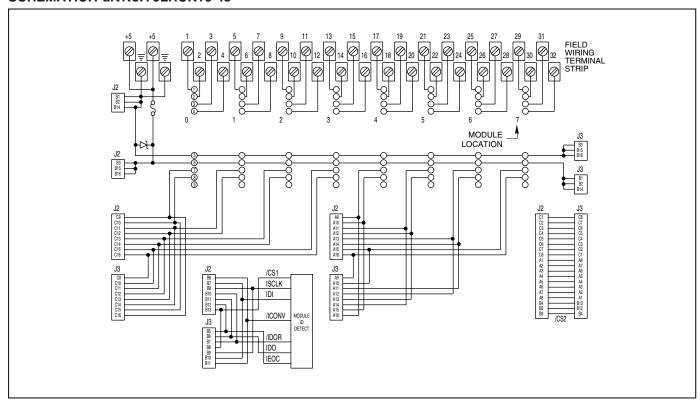

s.

We are looking forward to setting up business relationship with you and hope to provide you with the best service and solution. Let us make a better world for our industry!



# Contact us

Tel: +86-755-8981 8866 Fax: +86-755-8427 6832

Email & Skype: info@chipsmall.com Web: www.chipsmall.com

Address: A1208, Overseas Decoration Building, #122 Zhenhua RD., Futian, Shenzhen, China









## RACKS 16 Channel



### **FEATURES**

- Automatically Detects OpenLine®
  I/O Module Types
- Provides Direct Interface for the I/O to OpenDAC® Network Interfaces
- Multiple Termination Options
- Stack up to Two Racks for the 32 I/O channels
- Small Footprint
- DIN Rail Mount
- UL, CSA, CE (See Engineering Info, p. L-6)



### 16 CHANNEL RACK: OpenDAC® Rack





### SCHEMATIC: Part No. 70LRCK16-48



#### ORDERING INFORMATION (MODULES ORDERED SEPARATELY)

| Part Number   | I/O | Description                                                                                          | UL | CSA | Style    |
|---------------|-----|------------------------------------------------------------------------------------------------------|----|-----|----------|
|               |     | 16 Channel Racks                                                                                     |    |     |          |
| 70LRCK16-48   | 16  | 48-pin Euro DIN logic signal connector. DIN rail mount.                                              | Х  | Х   | OpenDAC® |
| 70LRCK16-48C  | 16  | 48-pin Euro DIN logic signal connector. DIN rail mount with cage clamp style terminal blocks         | Х  | Х   | OpenDAC®