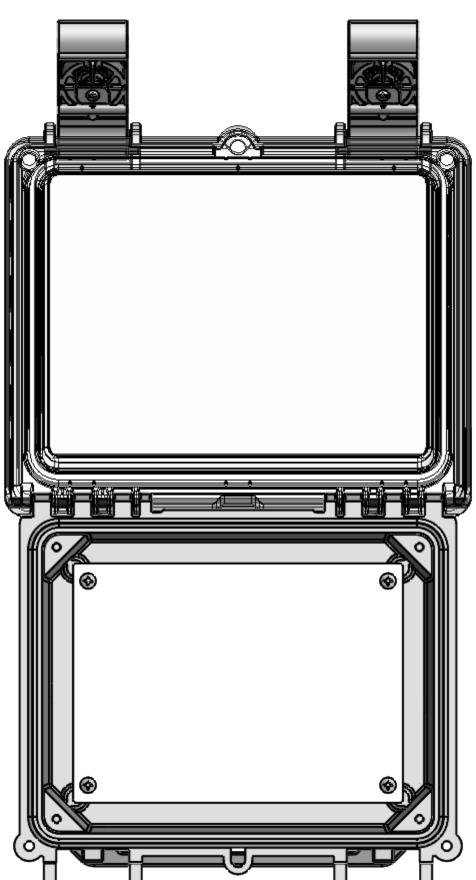

## 7100HP Plastic Hinged Top Panel Kit for I152HL and I152HS

| Parts Included |      |                                   |  |  |
|----------------|------|-----------------------------------|--|--|
| P/N            | Qty. | Description                       |  |  |
| 71021          | 1    | Hinged Top Plastic Panel          |  |  |
| 1310           | 1    | Hinge - Left                      |  |  |
| 1311           | 1    | Hinge - Right                     |  |  |
| 6028           | 4    | SS #10 X 5/8" Pan Combo H/L Screw |  |  |

## 7100TH Aluminum Hinged Top Panel Kit for I152HL and I152HS

1/15/18

2009 Wright Ave. La Verne, CA 91750 Ph. (626) 331-0517 Fx. (626) 331-8584 serpac.com