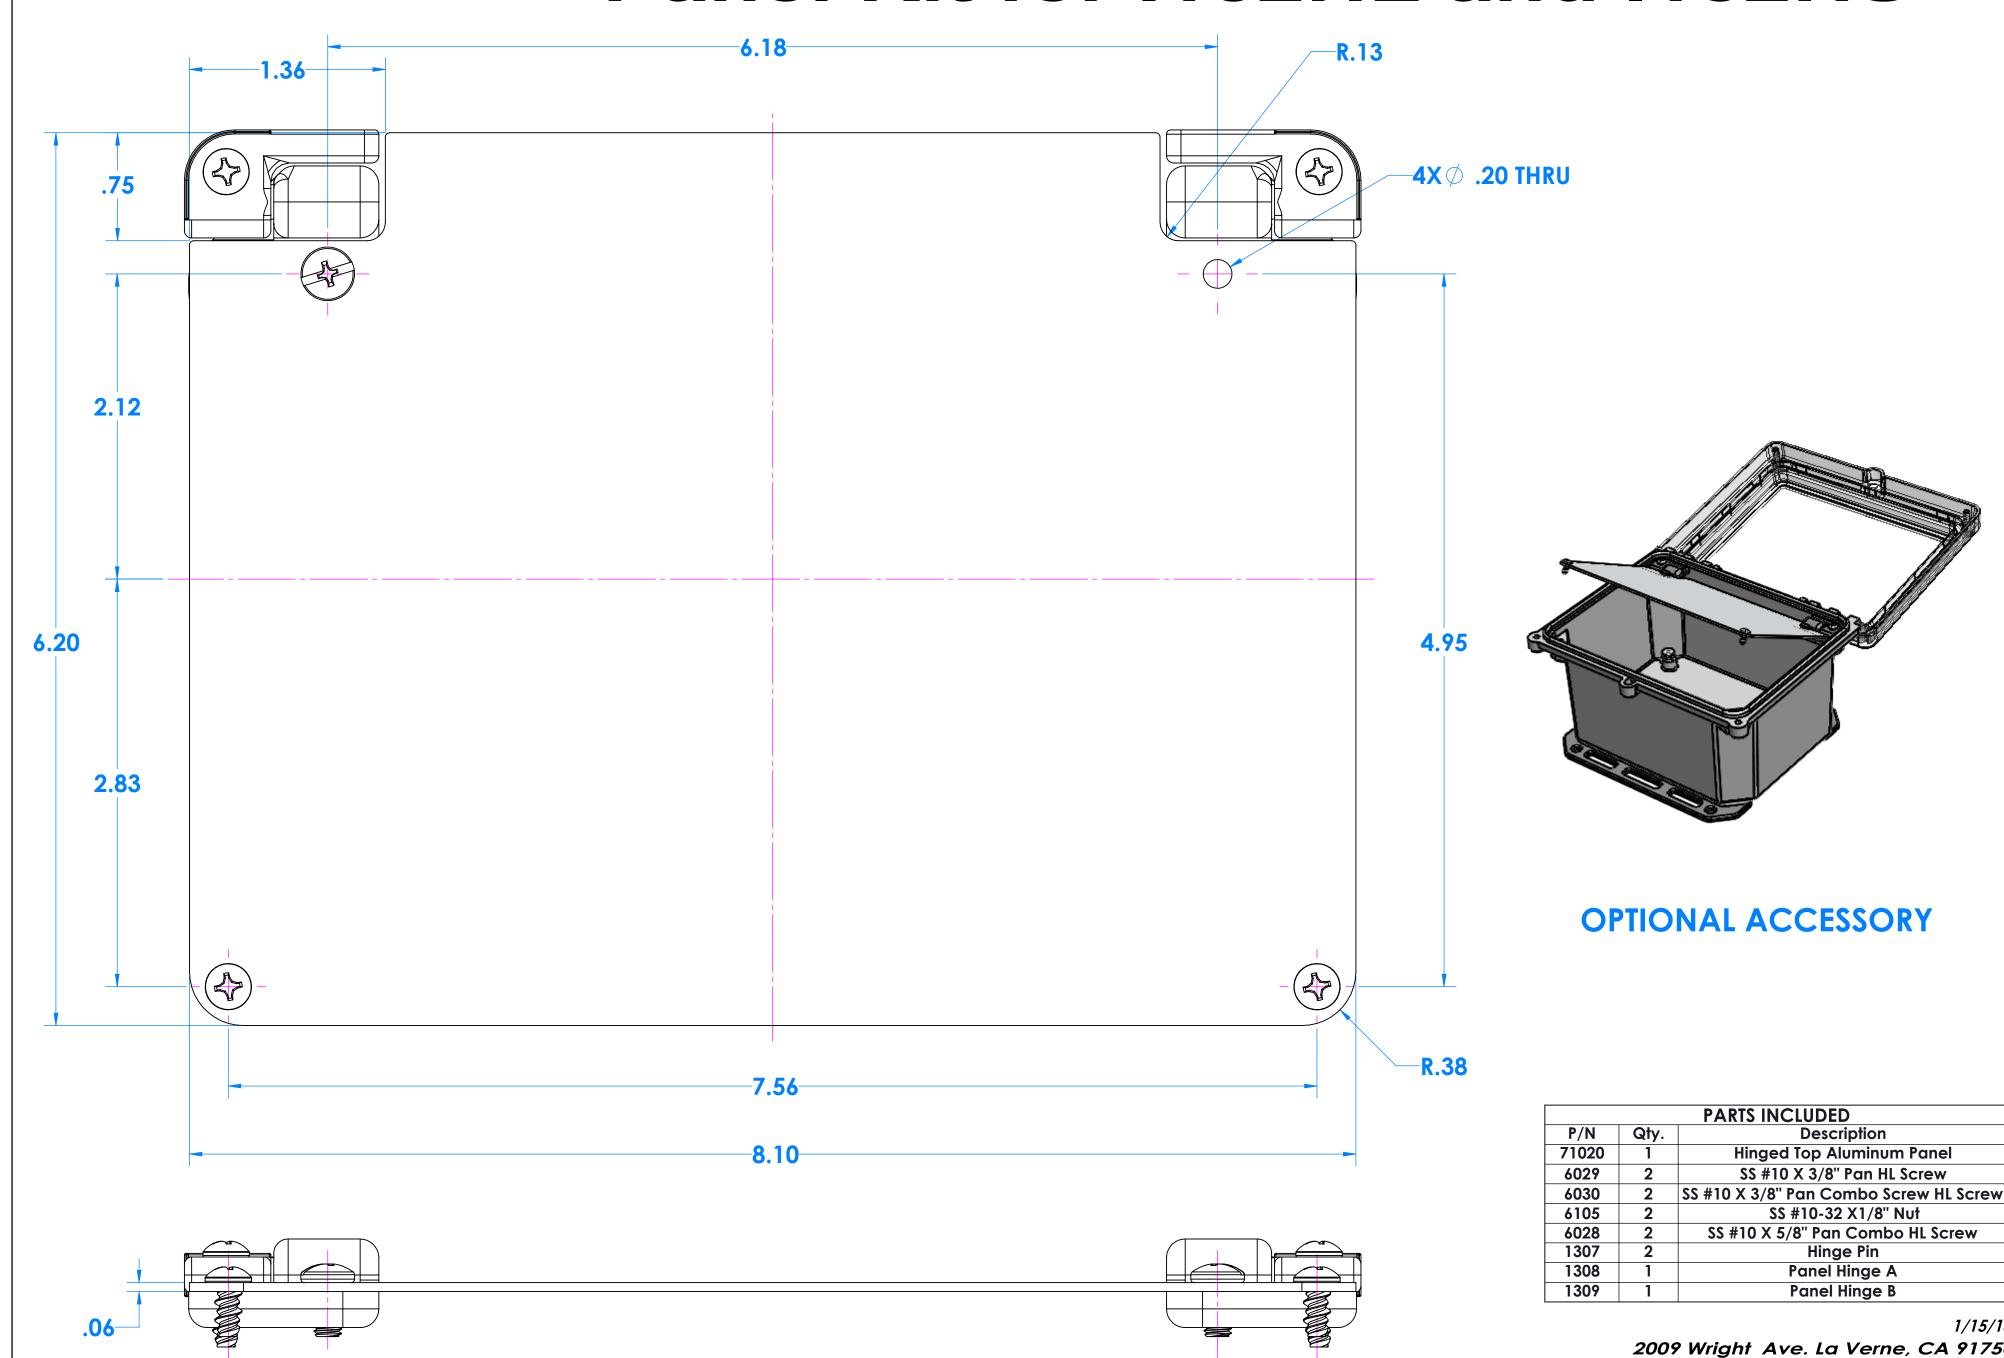

## 7100TH Aluminum Hinged Top Panel Kit for I152HL and I152HS

1/15/18

2009 Wright Ave. La Verne, CA 91750 Ph. (626) 331-0517 Fx. (626) 331-8584 serpac.com