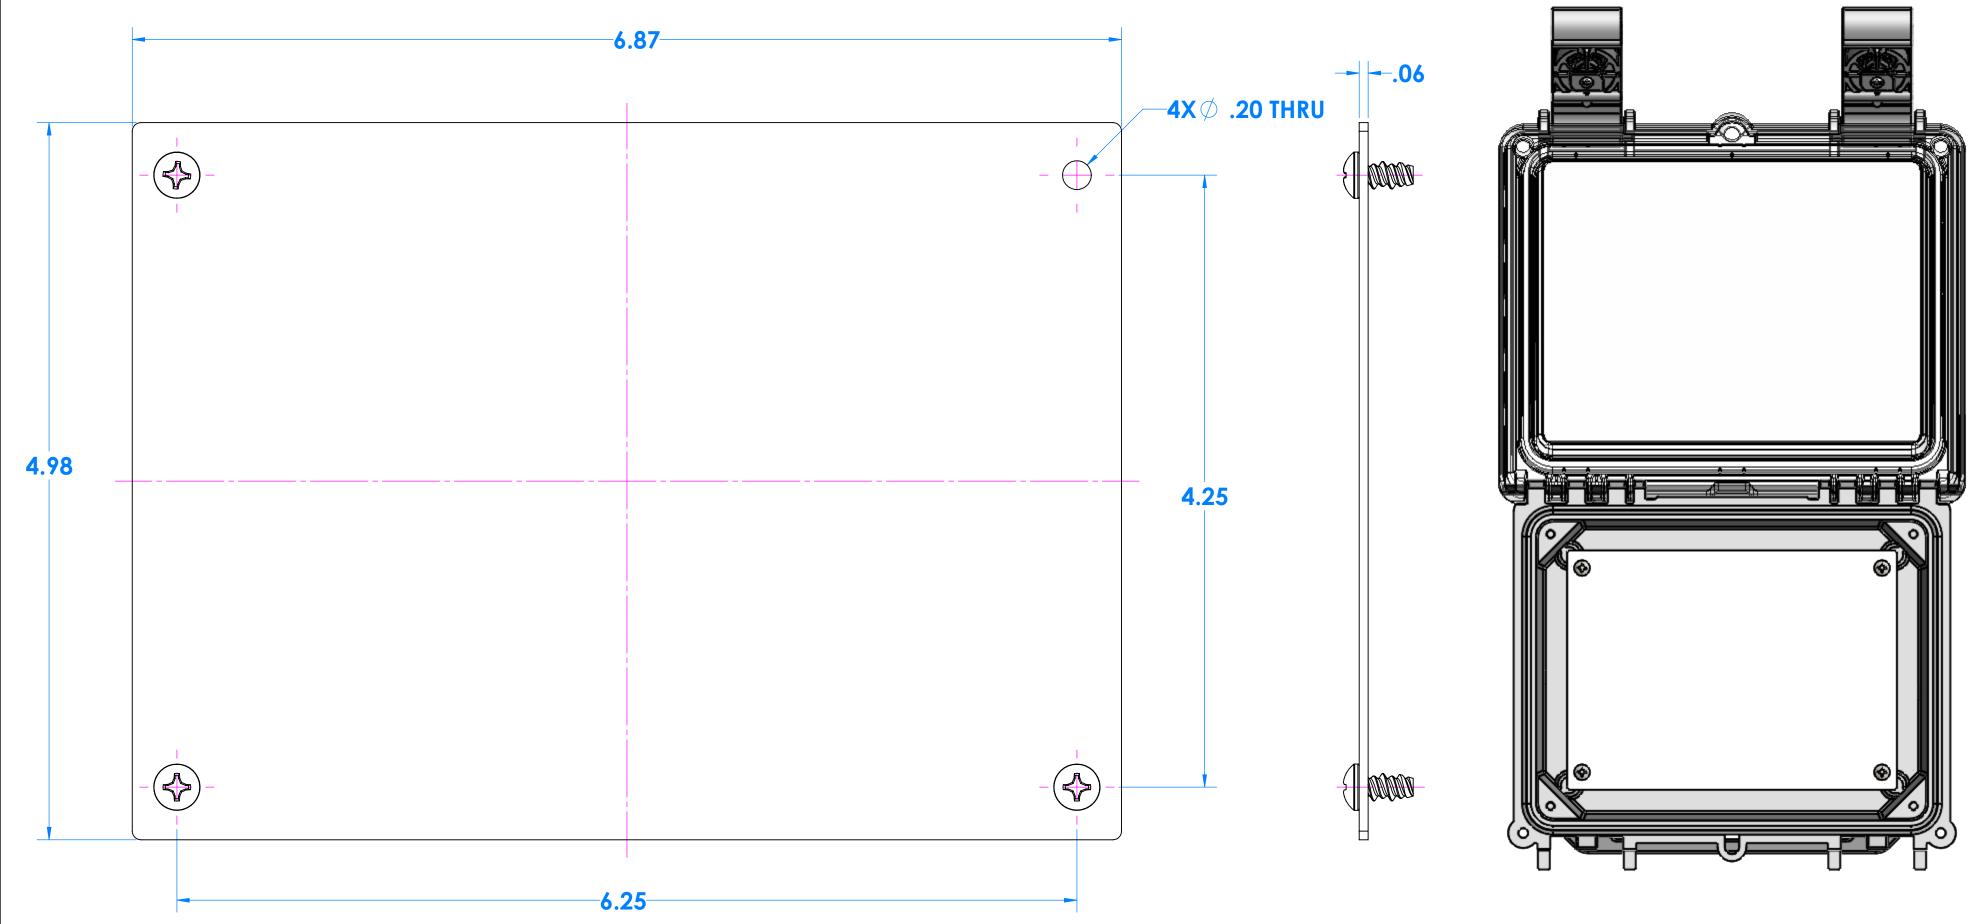

## 7100HP Plastic Hinged Top Panel Kit for I152HL and I152HS

| Parts Included |      |                                   |  |  |
|----------------|------|-----------------------------------|--|--|
| P/N            | Qty. | Description                       |  |  |
| 71021          | 1    | Hinged Top Plastic Panel          |  |  |
| 1310           | 1    | Hinge - Left                      |  |  |
| 1311           | 1    | Hinge - Right                     |  |  |
| 6028           | 4    | SS #10 X 5/8" Pan Combo H/L Screw |  |  |

## 7100TH Aluminum Hinged Top Panel Kit for I152HL and I152HS

1/15/18

2009 Wright Ave. La Verne, CA 91750 Ph. (626) 331-0517 Fx. (626) 331-8584 serpac.com