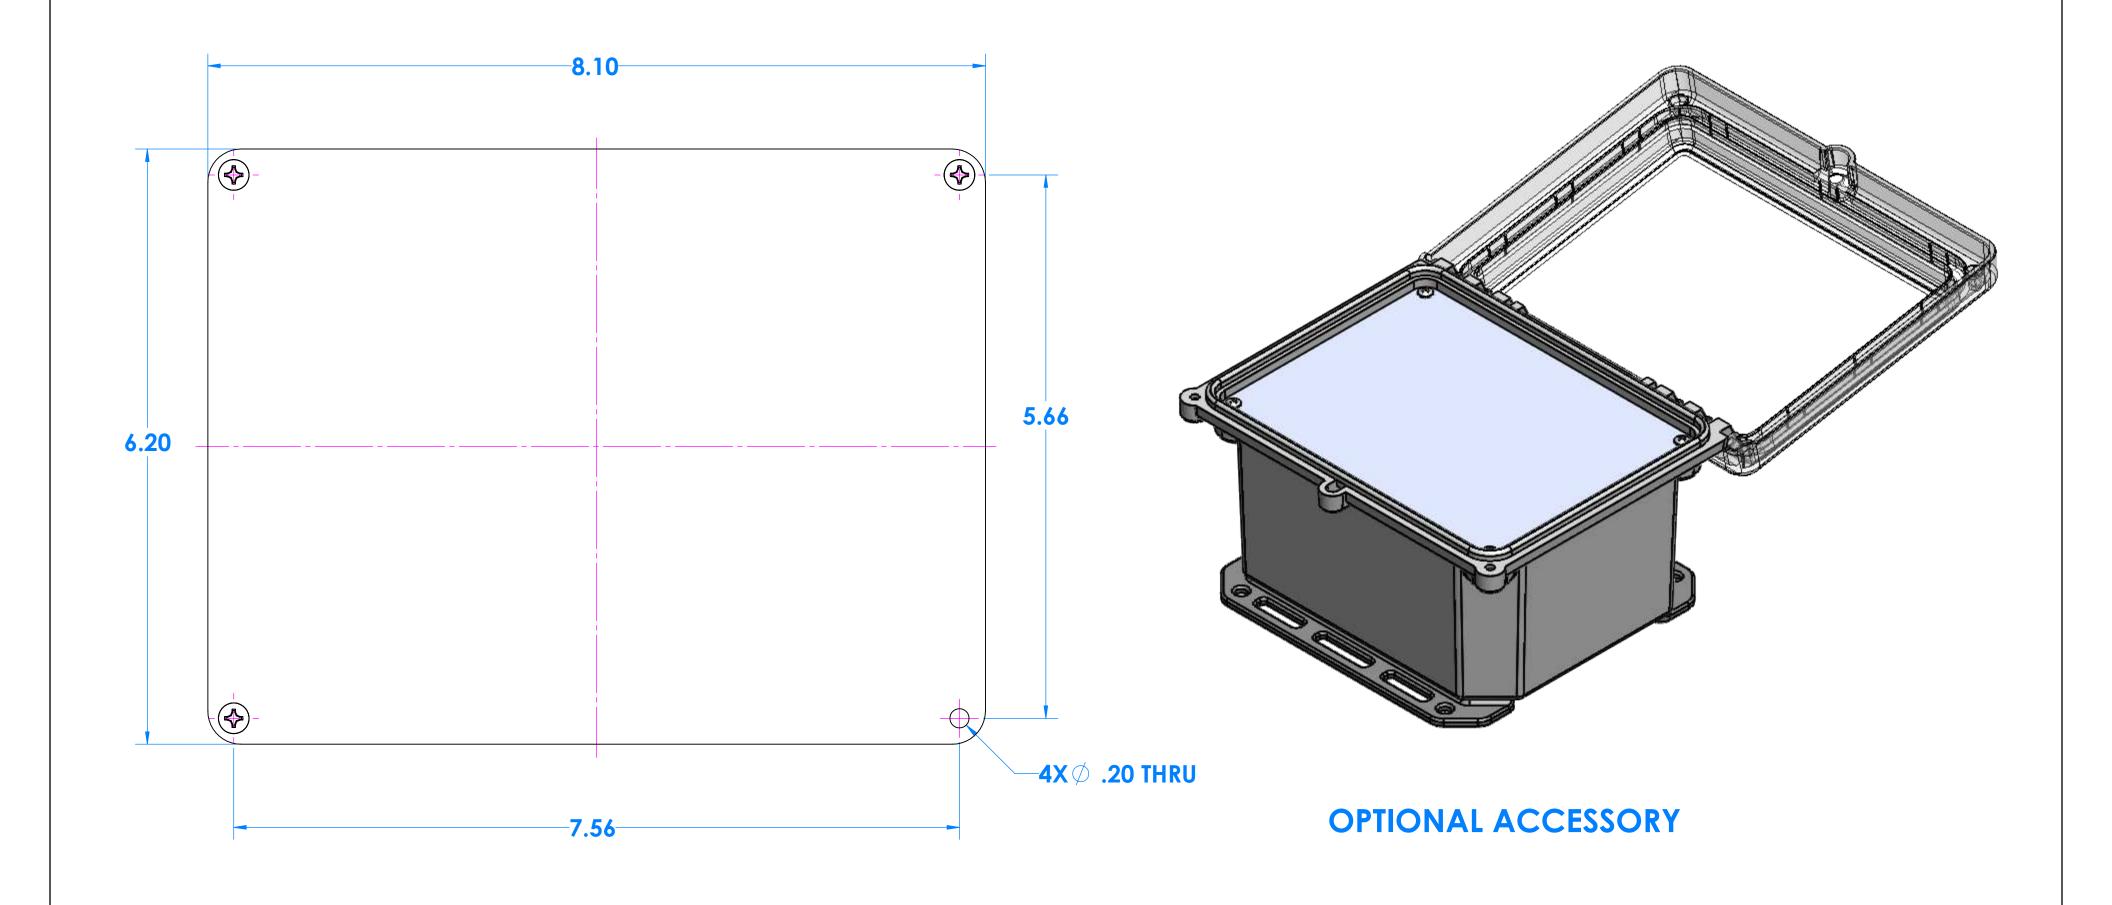

# 7100T Top Panel Kit for I152HL and I152HS

|   |       | PARTS INCLUDED |                            |  |  |  |
|---|-------|----------------|----------------------------|--|--|--|
| Ī | P/N   | Qty.           | Description                |  |  |  |
|   | 71040 | 1              | Top Aluminum Panel         |  |  |  |
|   | 6029  | 4              | SS #10 X 3/8" Pan HL Screw |  |  |  |

### **OPTIONAL ACCESSORY**

| PARTS INCLUDED |      |                            |  |
|----------------|------|----------------------------|--|
| P/N            | Qty. | Description                |  |
| 71000          | 1    | Bottom Aluminum Panel      |  |
| 6029           | 4    | SS #10 X 3/8" Pan HL Screw |  |