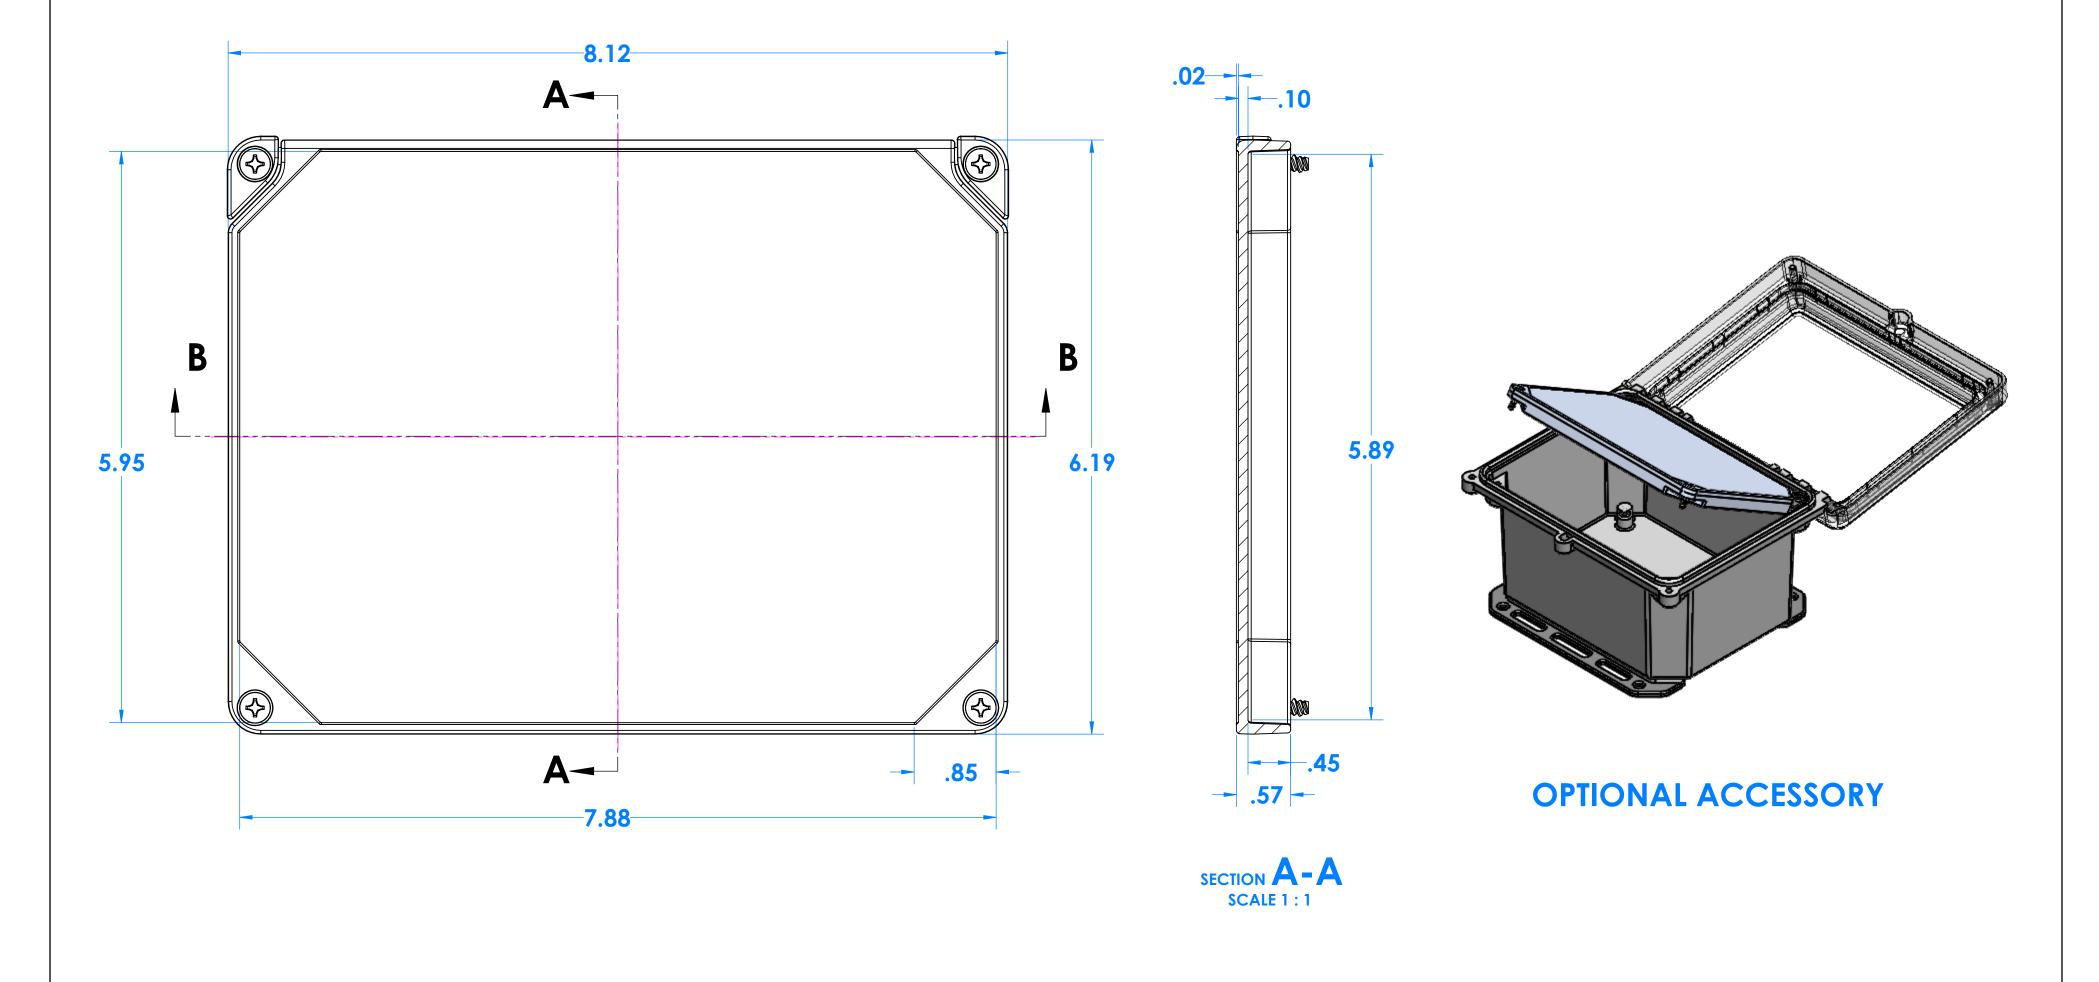

## 7100TH Aluminum Hinged Top Panel Kit for I152HL and I152HS

1/15/18

2009 Wright Ave. La Verne, CA 91750 Ph. (626) 331-0517 Fx. (626) 331-8584 serpac.com