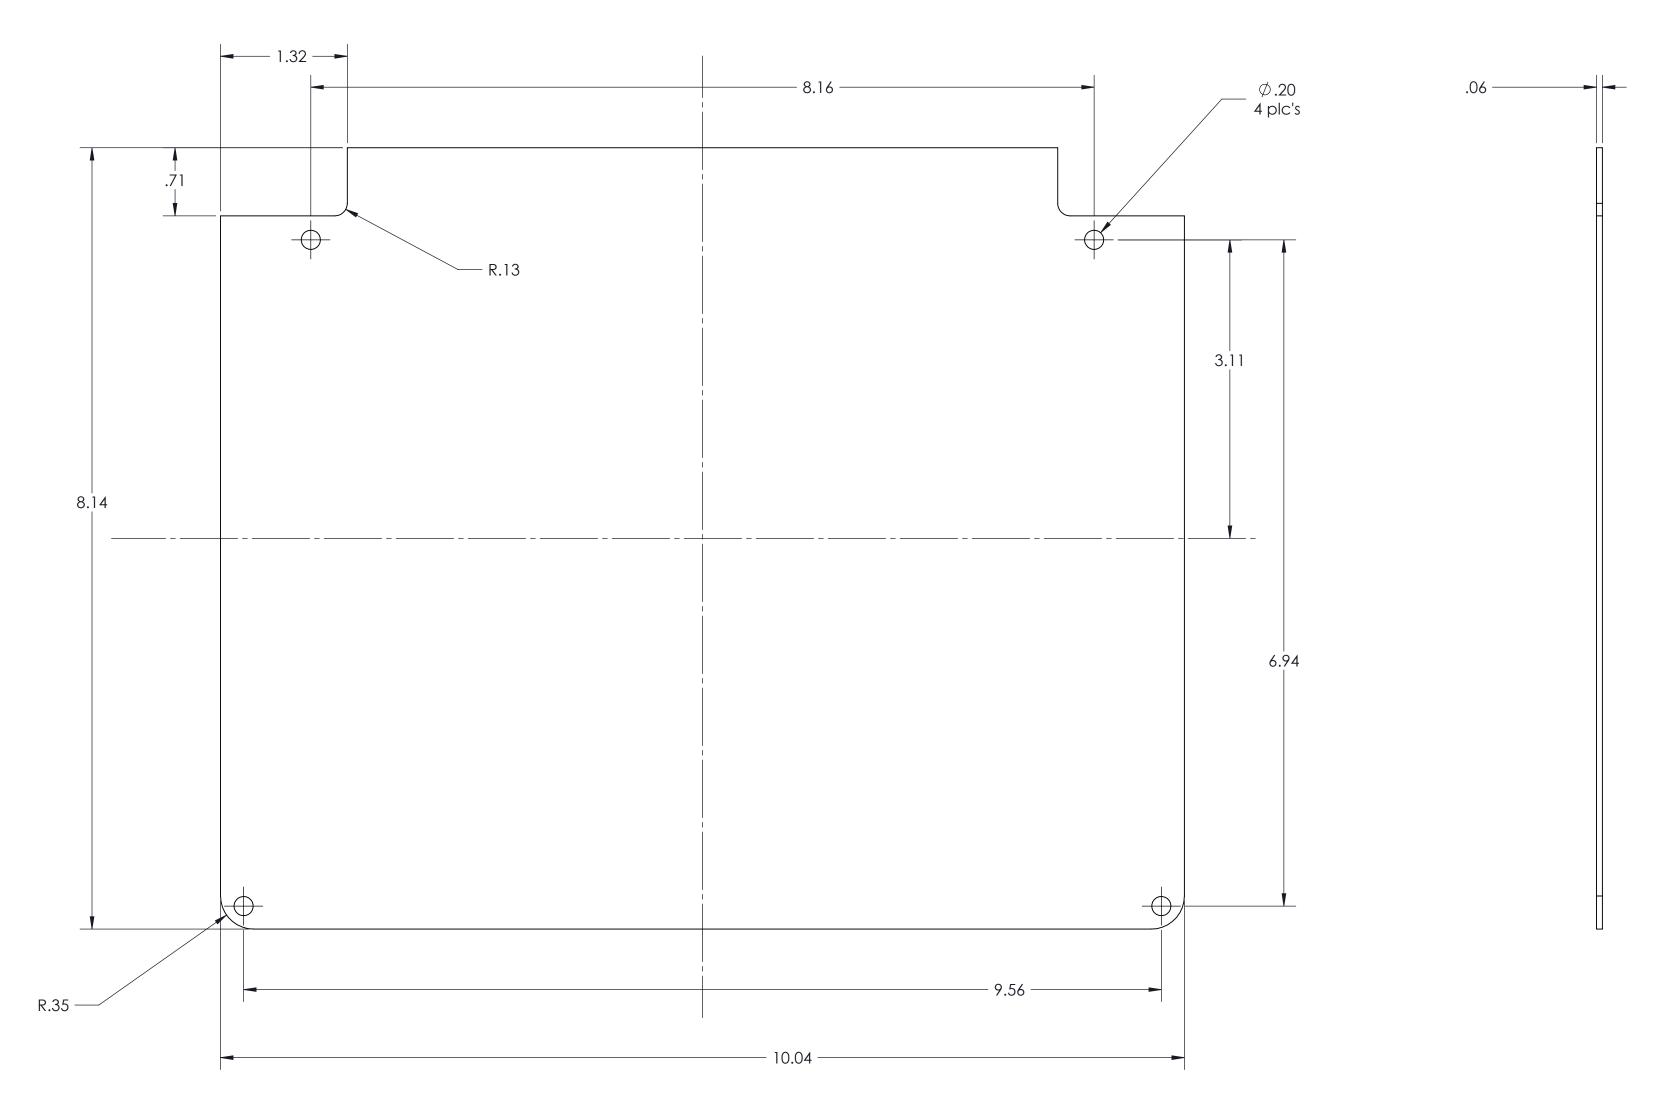

## SERPAC 7200TH Panel Kit Hinged top panel for 352HL and 352HS

| PARTS INCLUDED |      |                                   |
|----------------|------|-----------------------------------|
| P/N            | Qty. | Description                       |
| 72020          | 1    | Hinged top aluminum panel         |
| 6029           | 2    | SS #10 X 3/8" Pan HL Screw        |
| 6030           | 2    | SS #10 X 3/8" Pan Combo H/L Screw |
| 6105           | 2    | SS #10-32 X1/8" Nut               |

ALL DIMENSIONS ARE ± .010"

5/4/11 CA 91750

2009 Wright Ave. La Verne, CA 91750 Ph. (626) 331-0517 Fx. (626) 331-8584 serpac.com