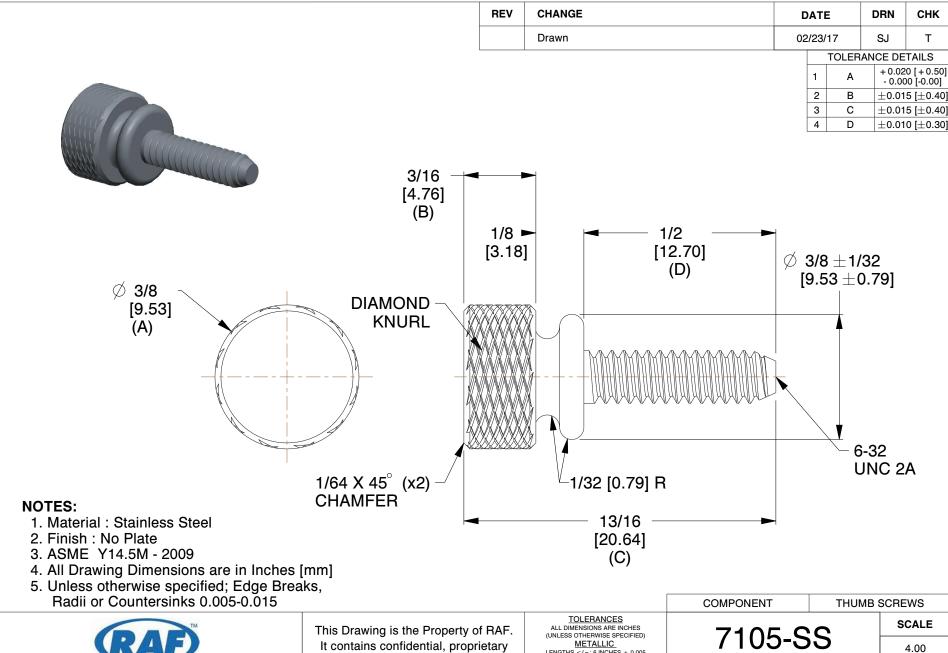

95 Silvermine Rd., Seymour CT 06483 Tel: 203-888-2133, Fax: 203-888-9860

information that is RAF property. Do not disclose to or duplicate for others except as authorized by RAF.

LENGTHS </=: 6 INCHES ± 0.005 LENGTH >: 6 INCHES ± 0.010 DIAMETERS: ± 0.005 **NON-METALLIC** 

LENGTH: ±0.010 DIAMETERS: ± 0.010 INTERNAL THREADS: MINIMUM THREAD DEPTH

WASHER FACE THUMB SCREWS

SHEET

1 of 1