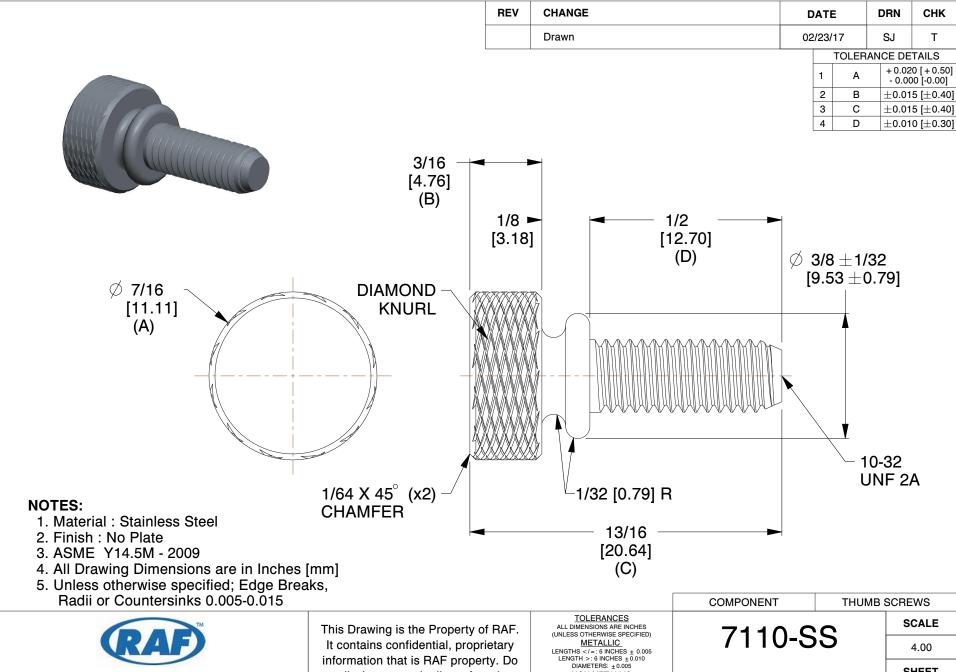

95 Silvermine Rd., Seymour CT 06483 Tel: 203-888-2133, Fax: 203-888-9860 information that is RAF property. Do not disclose to or duplicate for others except as authorized by RAF.

**NON-METALLIC** 

LENGTH: ±0.010 DIAMETERS: ± 0.010 INTERNAL THREADS: MINIMUM THREAD DEPTH

WASHER FACE THUMB SCREWS

| SCALE  |
|--------|
| 4.00   |
| SHEET  |
| 1 of 1 |