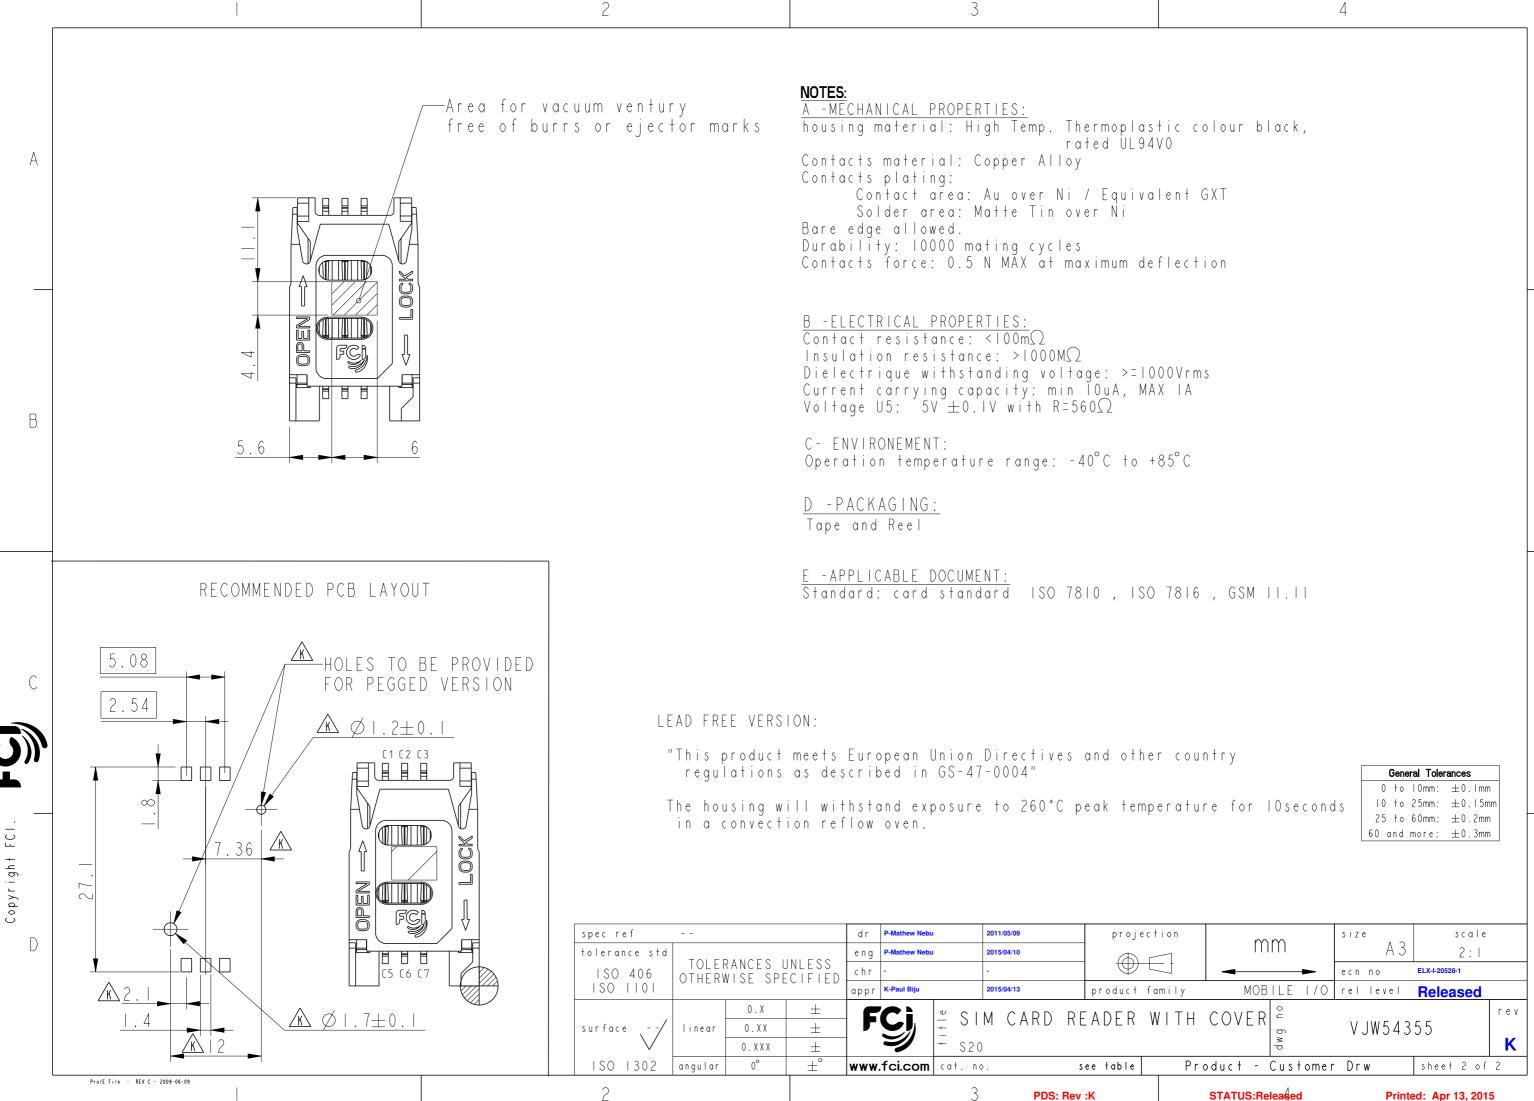

| projection     |          |
|----------------|----------|
|                |          |
|                |          |
|                |          |
| product family | у        |
| ADER WIT       | ЪН       |
| .ADEN WIII     | 11       |
|                |          |
| ee table       | Ρr       |
| ·ĸ             |          |
| -              | ee table |

С

D

| General Tolerances |       |             |  |  |
|--------------------|-------|-------------|--|--|
| 0 -                | to 10 | mm: ±0.1mm  |  |  |
| 10                 | to 25 | mm: ±0.15mm |  |  |
| 25                 | to 60 | mm: ±0.2mm  |  |  |
| 60 ar              | nd mo | re: ±0.3mm  |  |  |

STATUS:Released

Printed: Apr 13, 2015