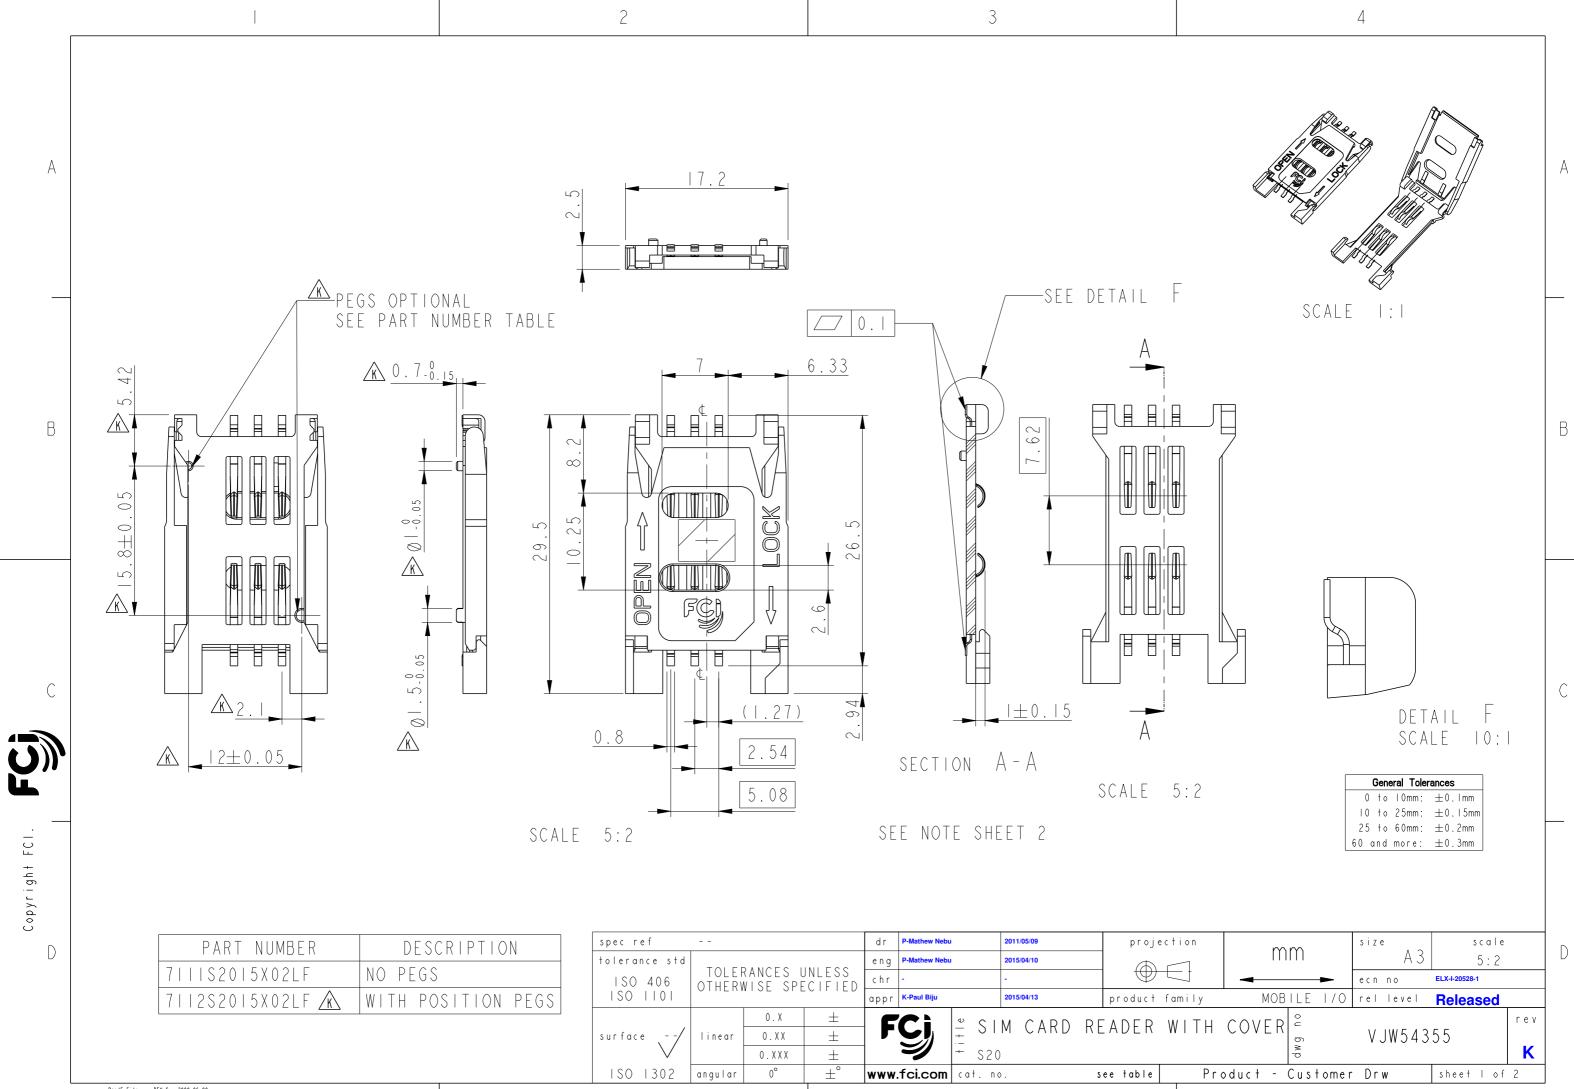

| projection     |          |
|----------------|----------|
|                |          |
|                |          |
|                |          |
| product family | у        |
| ADER WIT       | ЪН       |
| .ADEN WIII     | 11       |
|                |          |
| ee table       | Ρr       |
| ·ĸ             |          |
| -              | ee table |

С

D

| General Tolerances |       |             |  |  |
|--------------------|-------|-------------|--|--|
| 0 -                | to 10 | mm: ±0.1mm  |  |  |
| 10                 | to 25 | mm: ±0.15mm |  |  |
| 25                 | to 60 | mm: ±0.2mm  |  |  |
| 60 ar              | nd mo | re: ±0.3mm  |  |  |