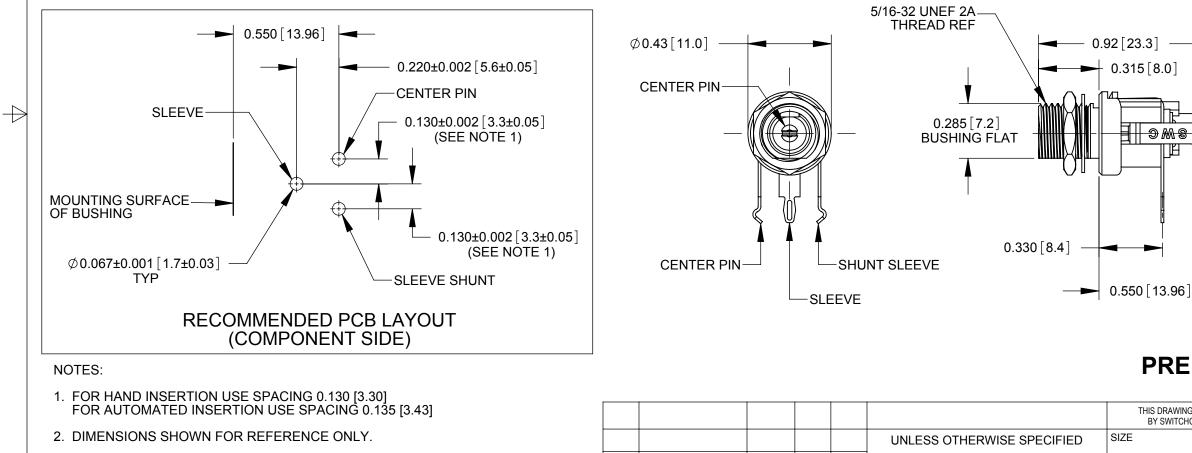

SCHEMATIC

3. HEX NUT AND FLAT WASHER SUPPLIED UNASSEMBLED.

4. MATERIAL: HOUSING, HEX NUT - COPPER ALLOY, NICKEL PLATED INSULATOR HOUSING - THERMOPLASTIC TERMINAL INSULATORS - PHENOLIC FLAT WASHER - STEEL, NICKEL PLATED PIN, SPRING, TERMINALS - COPPER ALLOY, SILVER PLATED

5. THESE PRODUCTS ARE RoHS COMPLIANT