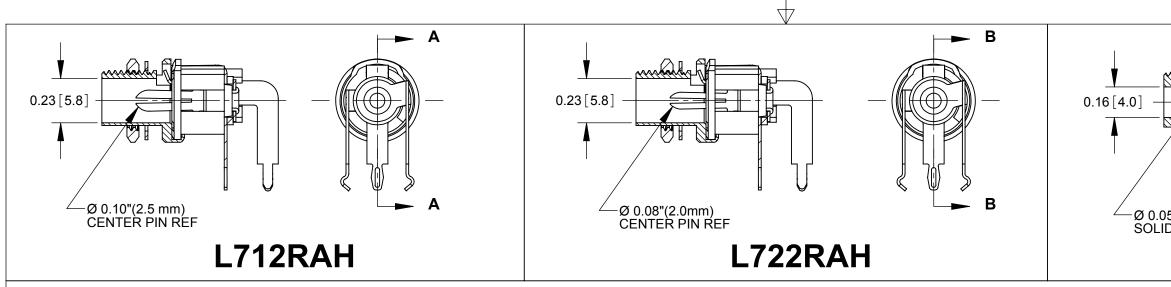

SCHEMATIC

3. HEX NUT AND FLAT WASHER SUPPLIED UNASSEMBLED.

4. MATERIAL: HOUSING, HEX NUT - COPPER ALLOY, NICKEL PLATED INSULATOR HOUSING - THERMOPLASTIC TERMINAL INSULATORS - PHENOLIC FLAT WASHER - STEEL, NICKEL PLATED PIN, SPRING, TERMINALS - COPPER ALLOY, SILVER PLATED

5. THESE PRODUCTS ARE RoHS COMPLIANT