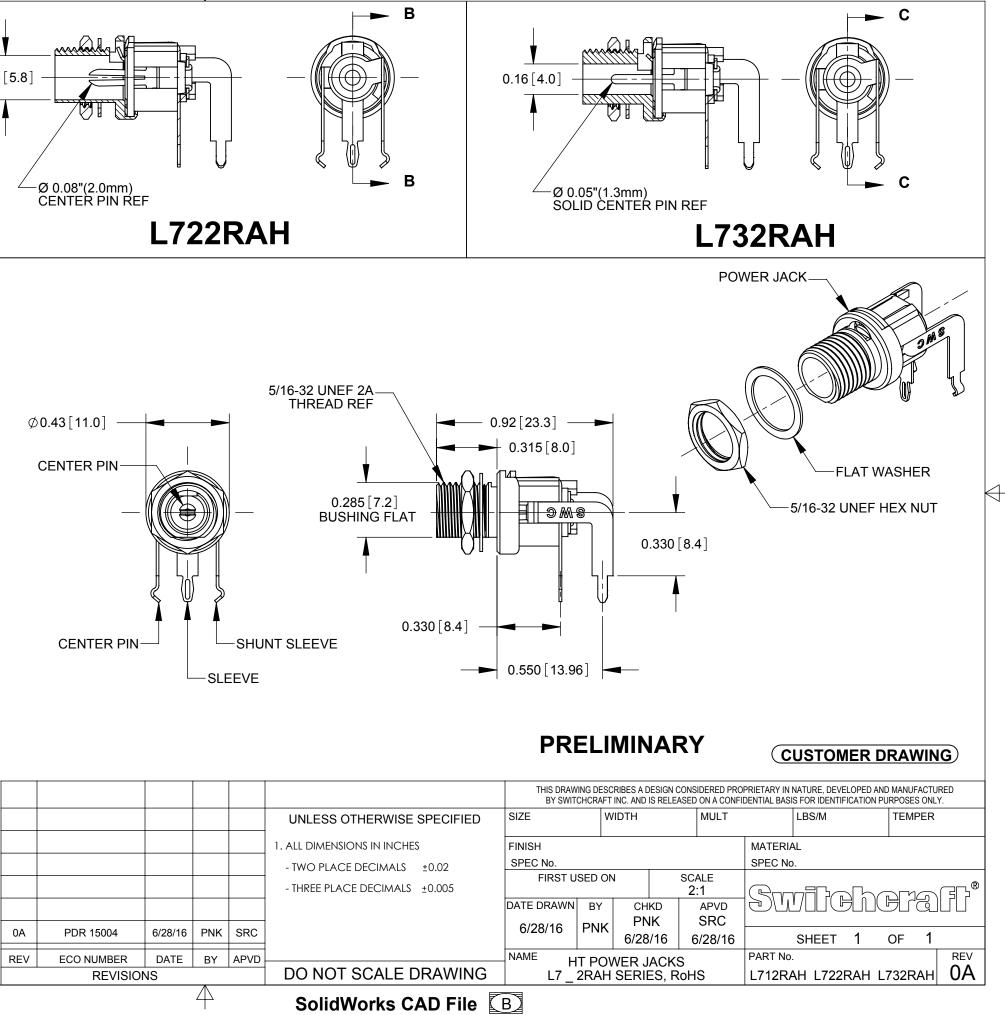

SCHEMATIC

3. HEX NUT AND FLAT WASHER SUPPLIED UNASSEMBLED.

4. MATERIAL: HOUSING, HEX NUT - COPPER ALLOY, NICKEL PLATED INSULATOR HOUSING - THERMOPLASTIC TERMINAL INSULATORS - PHENOLIC FLAT WASHER - STEEL, NICKEL PLATED PIN, SPRING, TERMINALS - COPPER ALLOY, SILVER PLATED

5. THESE PRODUCTS ARE RoHS COMPLIANT