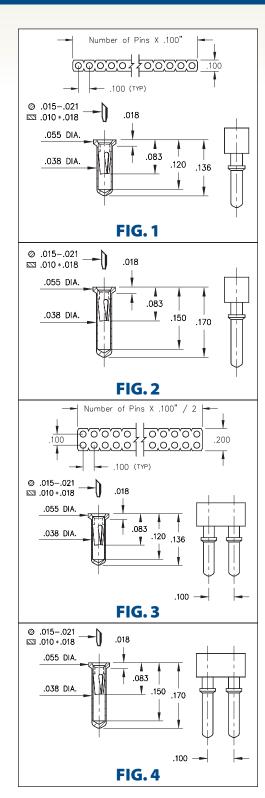

#### SERIES 714...01X • .100" GRID ULTRA LOW PROFILE CARRIERS • SINGLE AND DOUBLE ROW STRIPS

- Ultra low profile receptacles sit .018" above the board
- Series 714 use MM #0552-1 and MM #0552-2 pin receptacles. See page 158 for details
- Hi-Rel, 3-finger BeCu #11 contact is rated at 3 amps. See page 251 for details
- Insulators are high temperature thermoplastic, suitable for all soldering operations