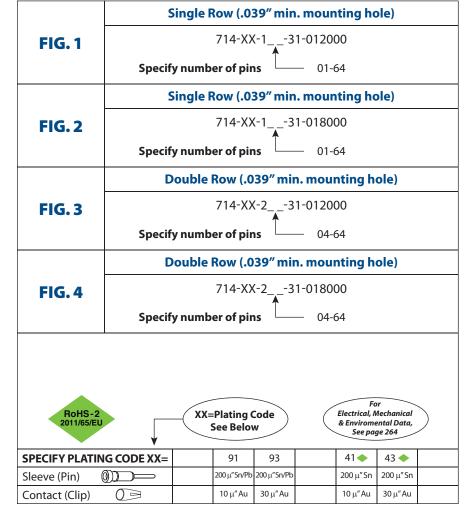

ss relationship with you and hope to provide you with the best service and solution. Let us make a better world for our industry!



### Contact us

Tel: +86-755-8981 8866 Fax: +86-755-8427 6832 Email & Skype: info@chipsmall.com Web: www.chipsmall.com Address: A1208, Overseas Decoration Building, #122 Zhenhua RD., Futian, Shenzhen, China



# INTERCONNECTS

#### SERIES 714...01X • .100" GRID ULTRA LOW PROFILE CARRIERS • SINGLE AND DOUBLE ROW STRIPS



- Ultra low profile receptacles sit .018" above the board
- Series 714 use MM #0552-1 and MM #0552-2 pin receptacles. See page 158 for details
- Hi-Rel, 3-finger BeCu #11 contact is rated at 3 amps. See page 251 for details
- Insulators are high temperature thermoplastic, suitable for all soldering operations



### **ORDERING INFORMATION**