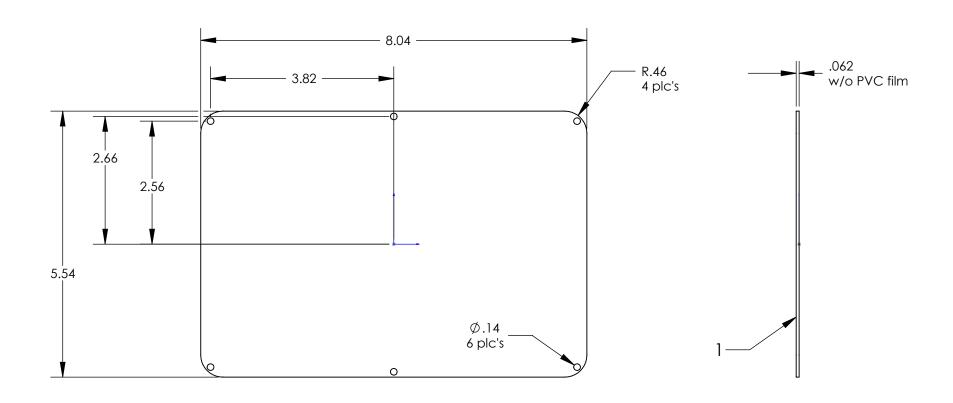

## NOTES:

- 1) PVC film this side.
- 2) Panel Kit includes:

1 pc of pn 7151 120top aluminum panel. 6 pcs of pn 6005 screws (#4 X 3/8").