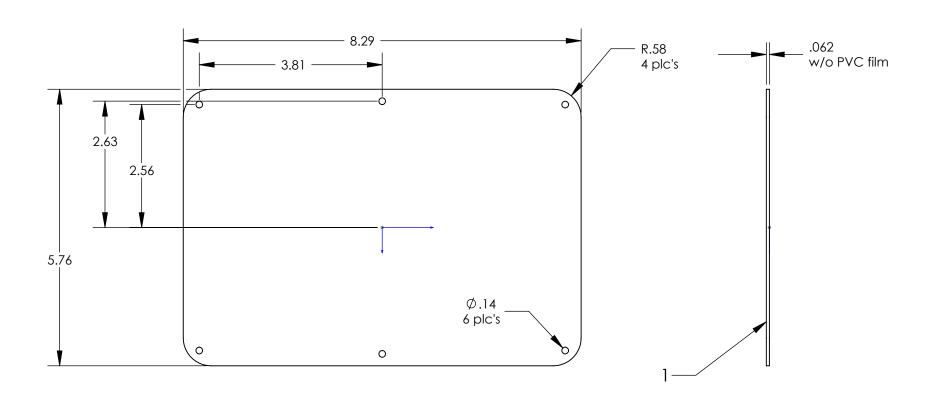

## NOTES:

- 1) PVC film this side.
- 2) Panel Kit includes:
  - 1 pc of pn 7152 120 bottom aluminum panel.
  - 1 pc of pn 8101 Instrument panel O-ring for 120.
  - 6 pcs of pn 8000 O-ring.
  - 6 pcs of pn 6005 screws (#4 X 3/8").