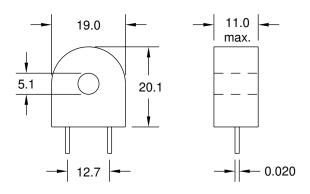

## **Special Features**

- High accuracy
- Coil encapsulated in plastic case
- Fixed lead spacing

| 7200 Series          |                            |                             |                        |                  |                        |                           |
|----------------------|----------------------------|-----------------------------|------------------------|------------------|------------------------|---------------------------|
| Part<br>Number       | I<br>Range<br>(A)          | Freq.<br>Range<br>(KHz)     | Load Resis. $(\Omega)$ | Sec.<br>Turns    | Sec.<br>L (mH)<br>Min. | Sec.<br>DCR<br>$(\Omega)$ |
| 7201<br>7202<br>7203 | 2 - 10<br>2 - 20<br>2 - 35 | 5 - 50<br>5 - 50<br>1 - 100 | 50<br>100<br>200       | 50<br>100<br>200 | 5<br>20<br>80          | 0.7<br>1.4<br>3.8         |

Dim: mm