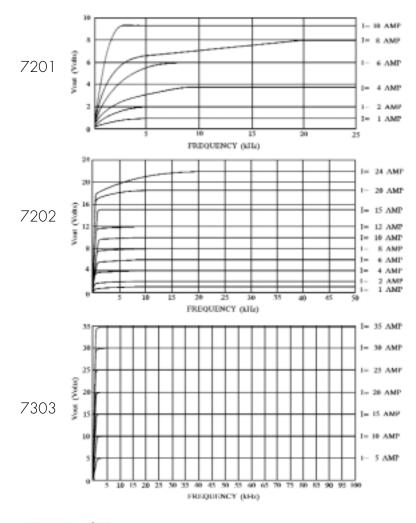

## **Special Features**

- High accuracy
- Coil encapsulated in plastic case
- Fixed lead spacing

| 7200 Series          |                            |                             |                        |                  |                        |                           |
|----------------------|----------------------------|-----------------------------|------------------------|------------------|------------------------|---------------------------|
| Part<br>Number       | I<br>Range<br>(A)          | Freq.<br>Range<br>(KHz)     | Load Resis. $(\Omega)$ | Sec.<br>Turns    | Sec.<br>L (mH)<br>Min. | Sec.<br>DCR<br>$(\Omega)$ |
| 7201<br>7202<br>7203 | 2 - 10<br>2 - 20<br>2 - 35 | 5 - 50<br>5 - 50<br>1 - 100 | 50<br>100<br>200       | 50<br>100<br>200 | 5<br>20<br>80          | 0.7<br>1.4<br>3.8         |