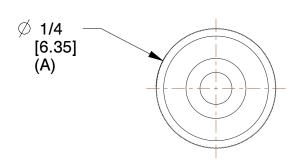

| REV | CHANGE | DATE     | DRN | СНК |
|-----|--------|----------|-----|-----|
|     | Drawn  | 02/18/17 | SJ  | Т   |

**TOLERANCE DETAILS** + 0.020 [ + 0.50] -0 .000 [-0.00] 2  $\pm 0.015 [\pm 0.40]$ Ε  $\pm 0.031 \ [\pm 0.80]$ D  $\pm 0.010 [\pm 0.30]$ 

## **NOTES:**

1. Material : Stainless Steel

2. Finish: No Plate 3. ASME Y14.5M - 2009

4. All Drawing Dimensions are in Inches [mm]

5. Unless otherwise specified; Edge Breaks, Radii or Countersinks 0.005-0.015