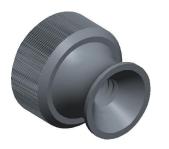

7210-SS

COMPONENT

**ROUND THUMB NUTS** 

| THUMB NUTS |        |  |  |  |
|------------|--------|--|--|--|
|            | SCALE  |  |  |  |
|            | 5.00   |  |  |  |
|            | SHEET  |  |  |  |
|            | 1 of 1 |  |  |  |