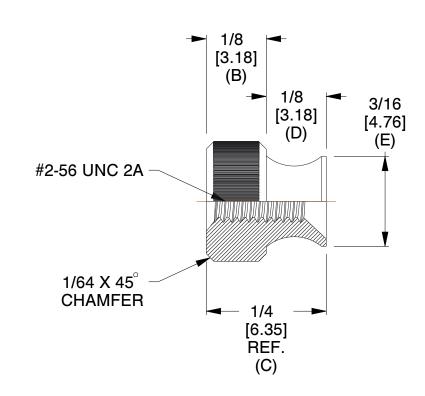

| REV | CHANGE | DATE     | DRN | СНК |
|-----|--------|----------|-----|-----|
|     | Drawn  | 02/18/17 | SJ  | Т   |

**TOLERANCE DETAILS** + 0.020 [ + 0.50] -0 .000 [-0.00] 2  $\pm 0.015 [\pm 0.40]$ Ε  $\pm 0.031 \ [\pm 0.80]$ D  $\pm 0.010 [\pm 0.30]$ 

## **NOTES:**

1. Material : Stainless Steel

2. Finish: No Plate 3. ASME Y14.5M - 2009

4. All Drawing Dimensions are in Inches [mm]

5. Unless otherwise specified; Edge Breaks, Radii or Countersinks 0.005-0.015

TOLERANCES
ALL DIMENSIONS ARE INCHES (UNLESS OTHERWISE SPECIFIED) METALLIC

LENGTHS </=: 6 INCHES ± 0.005

LENGTH >: 6 INCHES ± 0.010

DIAMETERS: ± 0.005 NON-METALLIC

LENGTH: ±0.010 DIAMETERS: ± 0.010 INTERNAL THREADS: MINIMUM THREAD DEPTH