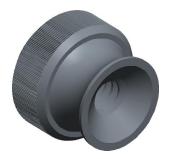

7211-SS

COMPONENT

**ROUND THUMB NUTS** 

| THUMB NUTS |        |  |  |  |
|------------|--------|--|--|--|
|            | SCALE  |  |  |  |
|            | 5.00   |  |  |  |
|            | SHEET  |  |  |  |
|            | 1 of 1 |  |  |  |