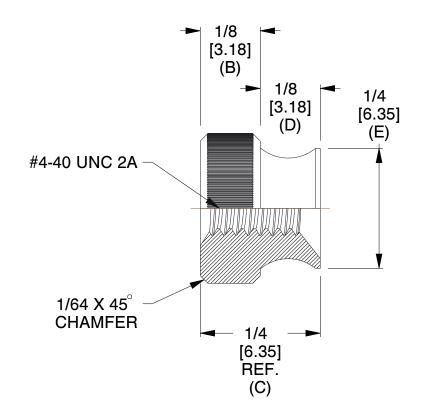

## NOTES:

1. Material : Stainless Steel

2. Finish: No Plate 3. ASME Y14.5M - 2009

4. All Drawing Dimensions are in Inches [mm]

5. Unless otherwise specified; Edge Breaks, Radii or Countersinks 0.005-0.015

TOLERANCES
ALL DIMENSIONS ARE INCHES (UNLESS OTHERWISE SPECIFIED) METALLIC
LENGTHS </=: 6 INCHES ± 0.010
DIAMETERS: ± 0.005

NON-METALLIC
LENGTH: ±0.010 DIAMETERS: ± 0.010

INTERNAL THREADS: MINIMUM THREAD DEPTH

7211-SS

COMPONENT

**ROUND THUMB NUTS** 

| THUMB NUTS |        |  |  |  |
|------------|--------|--|--|--|
|            | SCALE  |  |  |  |
|            | 5.00   |  |  |  |
|            | SHEET  |  |  |  |
|            | 1 of 1 |  |  |  |