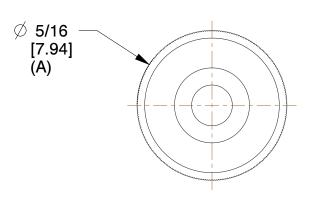

7211-SS

COMPONENT

**ROUND THUMB NUTS** 

| THUMB NUTS |        |  |  |  |
|------------|--------|--|--|--|
|            | SCALE  |  |  |  |
|            | 5.00   |  |  |  |
|            | SHEET  |  |  |  |
|            | 1 of 1 |  |  |  |