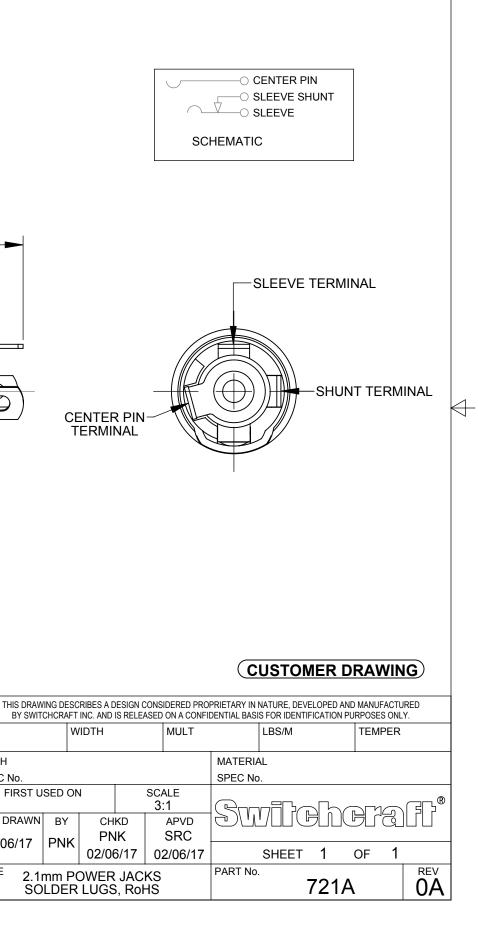

## SWITCHCRAFT MATING 2.1mm POWER PLUGS

2.1mm POWER JACK, SOLDER LUGS

762, 763, 762K, 763K