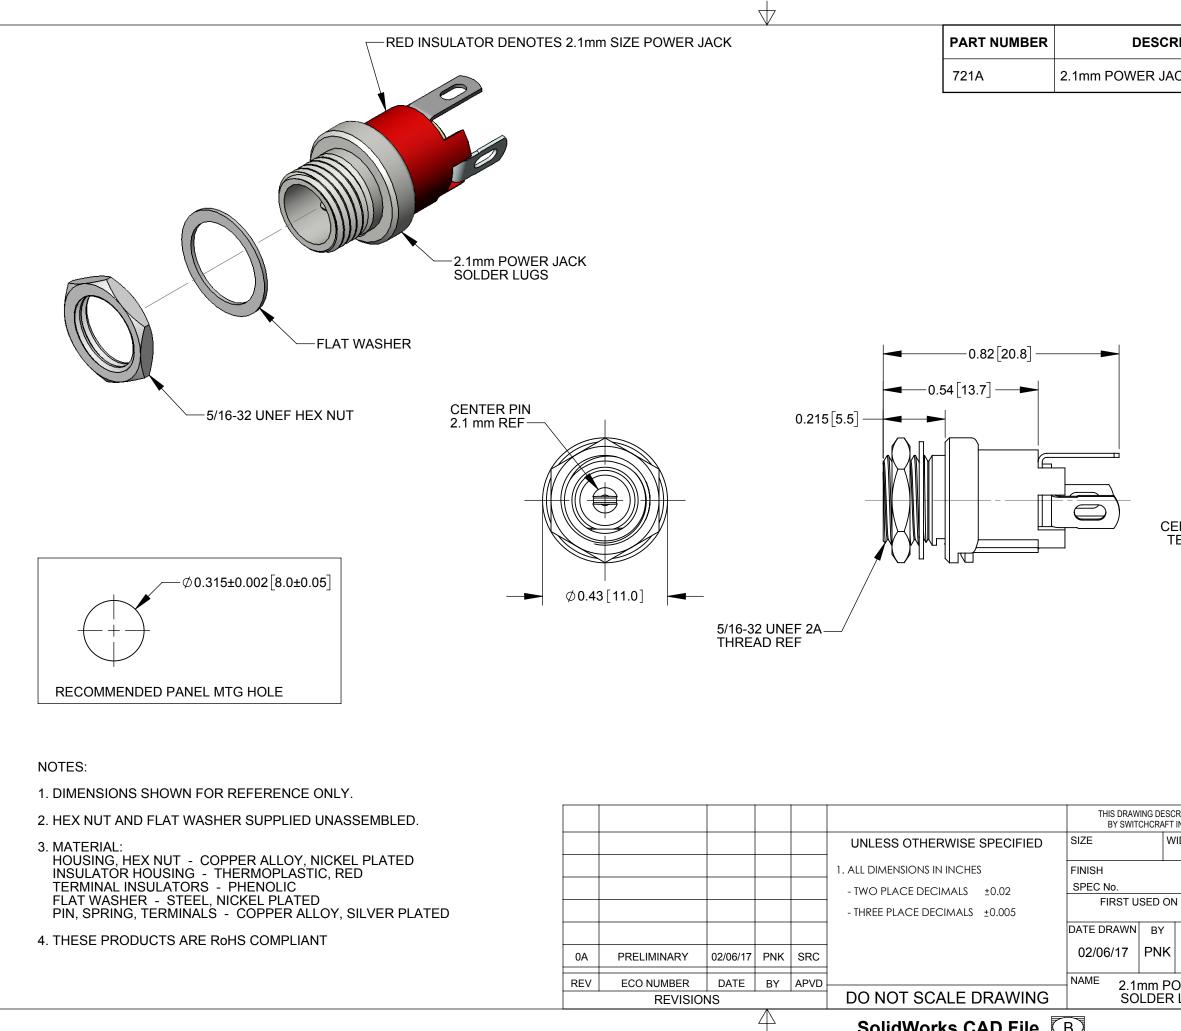

## SWITCHCRAFT MATING 2.1mm POWER PLUGS

2.1mm POWER JACK, SOLDER LUGS

762, 763, 762K, 763K