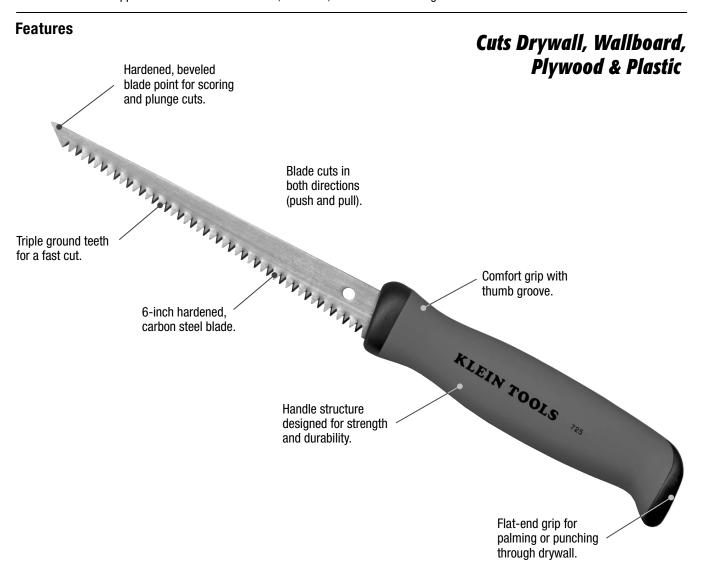

## Handy, Versatile Jab Saw Cuts Through the Job in a Hurry!

Introducing Klein's new tough and durable jab saw. The hardened, carbon steel blade and comfort-cushion grip handle makes it easy for cutting drywall, wallboard, plywood, and plastic. The 6-inch blade with precision-ground teeth cuts materials easily on an angle or a curve, and in both directions (push and pull). The sharpened tip provides easy drywall start-up without drilling. The flat-end handle design makes it convenient for palming or punching through drywall. This versatile cutting tool is perfect for any professional who needs to cut openings for a multitude of applications like electrical outlets, switches, and boxes in existing walls.