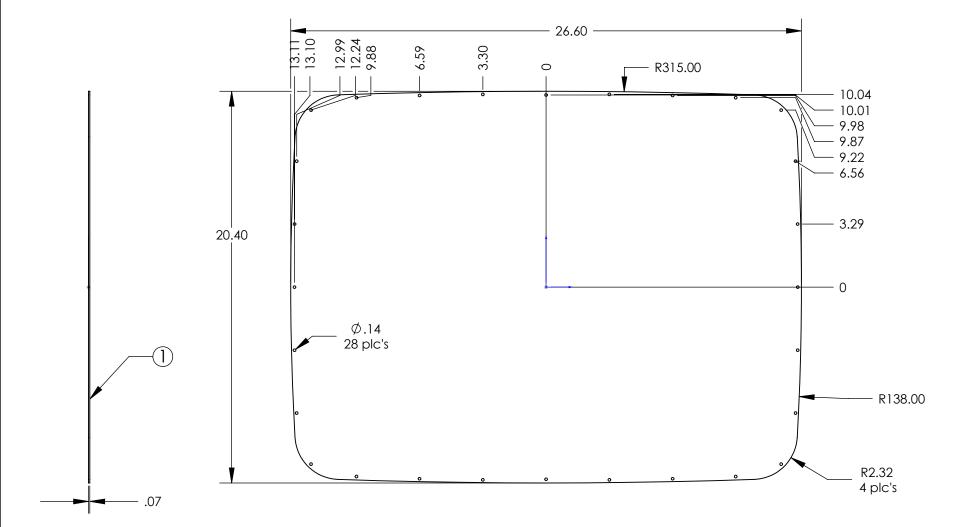

## NOTES:

1) PVC film this side.

2) Panel Kit includes:

1 pc of pn 7152 120 bottom aluminum panel.

1 pc of pn 8101 Instrument panel O-ring for 120.

28 pcs of pn 8000 O-ring.

28 pcs of pn 6005 screws (#4 X 3/8").

ALL DIMENSIONS ARE ± .010" 8/14/08 619 Commercial Ave. Covina, CA 91723 Ph. (626) 331-0517 Fx. (626) 331-8584 serpac.com