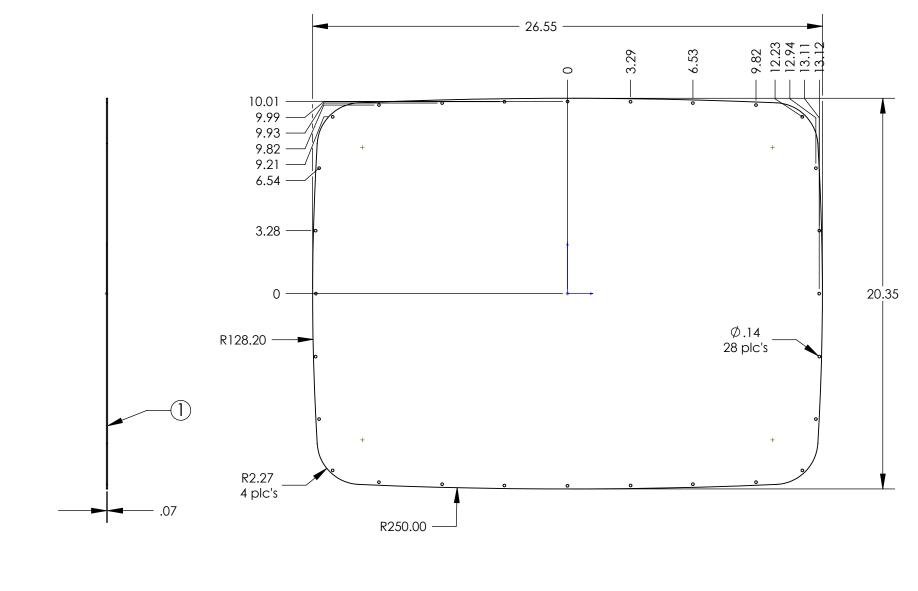

## NOTES:

1) PVC film this side.

2) Panel Kit includes:

1 pc of pn 7151 120top aluminum panel.

28 pcs of pn 6005 screws (#4 X 3/8").

ALL DIMENSIONS ARE ± .010" 8/14/08 619 Commercial Ave. Covina, CA 91723 Ph. (626) 331-0517 Fx. (626) 331-8584 serpac.com