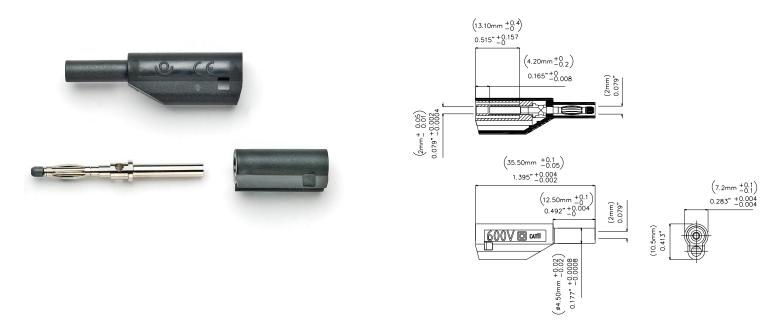

# Model 72925 Do-It-Yourself 2mm Stackable Safety Sheathed Plug

#### **Features**

- Build your own 2mm stackable test leads
- Plug spring is Beryllium Copper for long insertion life
- Safety rating CAT II 600V when plug is correctly assembled and terminated.

#### **Materials**

Plastic body:PolypropylenePlug body:Brass, Nickel PlatedSpring:Beryllium Copper, Nickel PlatedSpring Tip:Polysulfone