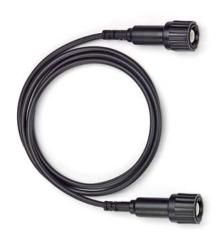

# Models 72926 IEC Insulated BNC Male 50 ohm Cable

#### **Features**

IEC Insulated BNC Male to BNC Male 50 ohm cable.

#### **Materials**

Connector body: Nickel plated BrassCenter Contact: Gold Plated Brass

• Dielectric: White PTFE