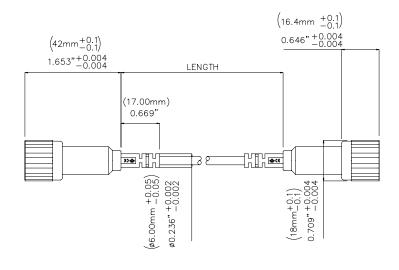

## **Ordering Information**

Model: 72926-C-Length

Available Lengths: 40 inches (-40) or 80 inches (-80)

All dimensions are in inches. Tolerances (except noted):  $.xx = \pm .02$ " (,51 mm),  $.xxx = \pm .005$ " (,127 mm). All specifications are to the latest revisions. Specifications are subject to change without notice. Registered trademarks are the property of their respective companies.