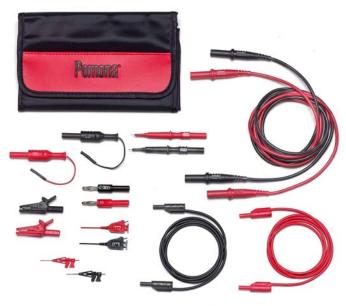

### Model 72928 SMD Multi-Use Test Kit

Model 72928 SMD Multi-Use Test Kit

# Everything you need for SMD Test with your DMM in one kit

#### Kit Includes:

1. 72902-0, -2 Micro SMD Grabber Test Clips (black, red) 2. 72924-0, -2 Mini-alligator clip with 2mm jack (black, red) 72923-0, -2 SMD test probe, spring-set tip (black, red) 4. 72906-0, -2 Mini SMD Grabber Test Clips (black, red) 72917-0, -2 4mm plug / 2mm plug adapter (black, red) 5908A Bench-top DMM test leads (black, red) 72905-0. -2 SMD grabber clip lead (black, red) 8. 72920-39-0, -2 Stacking 2mm patch cords (black, red)

...Also, included is a Large Folding Test Pouch.