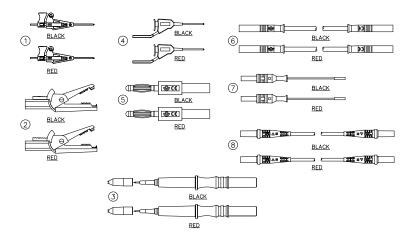

#### Kit Includes:

1. 72902-0, -2 Micro SMD Grabber Test Clips (black, red) 2. 72924-0, -2 Mini-alligator clip with 2mm jack (black, red) 72923-0, -2 SMD test probe, spring-set tip (black, red) 4. 72906-0, -2 Mini SMD Grabber Test Clips (black, red) 72917-0, -2 4mm plug / 2mm plug adapter (black, red) 5908A Bench-top DMM test leads (black, red) 72905-0. -2 SMD grabber clip lead (black, red) 8. 72920-39-0, -2 Stacking 2mm patch cords (black, red)