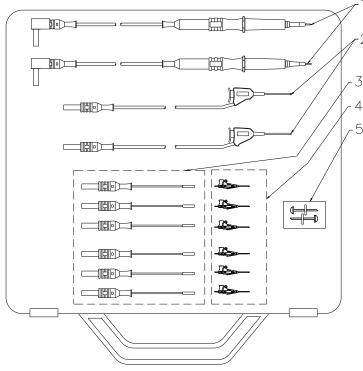

#### Kit Includes:

Box Includes

- 1. Two fine spring-loaded tips, Probe to Right Angle Test Leads.
- 2. Two 4mm Jacks to Mini SMD.
- 3. Six 4mm Jacks to Socket Leads.
- 4. Six Micro Challenger Clips
- 5. Two Holding rods.