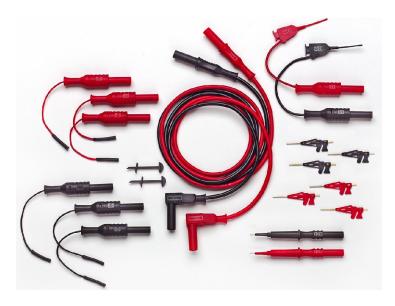

## Model 72935 SMD High Density Circuit Test Kit

# Everything You Need for SMD Test with Your DMM in One Kit

#### **Features**

- SMD micro and mini grabbers attach to chip leads with pitches down to 0.008" (0.20 mm).
- Includes all adapters and leads necessary for attachment to standard bench or handheld DMM
- Probe tips are sharp and spring-loaded for solid and steady contact with SMD test points.
- Compatible with all multimeters that accept standard sheathed banana plugs.
- Test accessories conveniently store in four-fold nylon pouch.