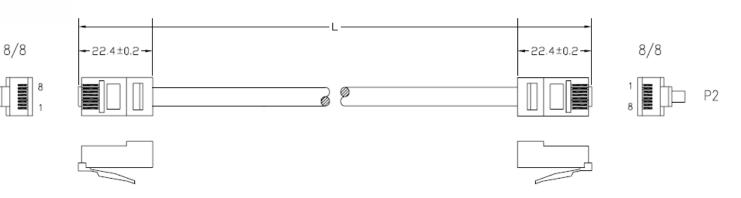

DESCRIPTION: CAT5E ASSEMBLED PATCH CABLE

MODEL NUMBER: 73-777X-XXX APPLICATION: PATCH CABLE

CRIMP TOOL: N/A IMPEDANCE: N/A

TEMPERATURE RANGE: 0 ~ 75 DEG C

MATERIAL: PLUG RJ-45, GOLD PLATED ON CONTACTS

CABLE UTP, 24 AWG, 4 TWISTED PAIRS, STRANDED BARE COPPER,

UL ETL EIA/TIA-568B VERIFIED CATEGORY 5E

RoHS COMPLIANCE: YES TECHNICAL DETAIL: N/A

X=COLOR 0-GRAY 1-BLACK 2-BLUE 3-GREEN 4-RED 5-YELLOW 6-WHITE 7-ORANGE 8-PINK 9-PURPLE

TABLE 1

| LENGTH<br>(FEET) | DESCRIPTION                              |  |  |  |
|------------------|------------------------------------------|--|--|--|
| 1                | CATE 5E ASSEMBLED PATCH CABLE, 1FT       |  |  |  |
| 3                | CATE 5E ASSEMBLED PATCH CABLE, 3FT       |  |  |  |
| 5                | CATE 5E ASSEMBLED PATCH CABLE , 5FT      |  |  |  |
| 7                | CATE 5E ASSEMBLED PATCH CABLE , 7FT      |  |  |  |
| 10               | CATE 5E ASSEMBLED PATCH CABLE , 10FT     |  |  |  |
| 14               | CATE 5E ASSEMBLED PATCH CABLE , 14FT     |  |  |  |
| 25               | CATE 5E ASSEMBLED PATCH CABLE, 25FT      |  |  |  |
| 50               | CATE 5E ASSEMBLED PATCH CABLE , 50FT     |  |  |  |
| 100              | CATE 5E ASSEMBLED PATCH CABLE , 100FT    |  |  |  |
|                  | 1<br>3<br>5<br>7<br>10<br>14<br>25<br>50 |  |  |  |

|  | Cinch constraint sources of place of the pla | 3RD ANGLE PROJECTION                                       | AIM-Cambridge                       |                         |                   |              |
|--|--------------------------------------------------------------------------------------------------------------------------------------------------------------------------------------------------------------------------------------------------------------------------------------------------------------------------------------------------------------------------------------------------------------------------------------------------------------------------------------------------------------------------------------------------------------------------------------------------------------------------------------------------------------------------------------------------------------------------------------------------------------------------------------------------------------------------------------------------------------------------------------------------------------------------------------------------------------------------------------------------------------------------------------------------------------------------------------------------------------------------------------------------------------------------------------------------------------------------------------------------------------------------------------------------------------------------------------------------------------------------------------------------------------------------------------------------------------------------------------------------------------------------------------------------------------------------------------------------------------------------------------------------------------------------------------------------------------------------------------------------------------------------------------------------------------------------------------------------------------------------------------------------------------------------------------------------------------------------------------------------------------------------------------------------------------------------------------------------------------------------------|------------------------------------------------------------|-------------------------------------|-------------------------|-------------------|--------------|
|  |                                                                                                                                                                                                                                                                                                                                                                                                                                                                                                                                                                                                                                                                                                                                                                                                                                                                                                                                                                                                                                                                                                                                                                                                                                                                                                                                                                                                                                                                                                                                                                                                                                                                                                                                                                                                                                                                                                                                                                                                                                                                                                                                | RoHS2 2011/65/EU                                           | Title: CAT 5E ASSEMBLED PATCH CABLE |                         |                   |              |
|  |                                                                                                                                                                                                                                                                                                                                                                                                                                                                                                                                                                                                                                                                                                                                                                                                                                                                                                                                                                                                                                                                                                                                                                                                                                                                                                                                                                                                                                                                                                                                                                                                                                                                                                                                                                                                                                                                                                                                                                                                                                                                                                                                | UNLESS OTHERWISE SPECIFIED UNITS: METRIC .X ± .3 .XX ± .15 | Model No. 73-777X-XXX               |                         |                   |              |
|  | INTERPRET DRAWING IN<br>ACCORDANCE WITH ASME<br>Y14.5-2009.                                                                                                                                                                                                                                                                                                                                                                                                                                                                                                                                                                                                                                                                                                                                                                                                                                                                                                                                                                                                                                                                                                                                                                                                                                                                                                                                                                                                                                                                                                                                                                                                                                                                                                                                                                                                                                                                                                                                                                                                                                                                    | ANGLES ±2°                                                 | Size                                | DO NOT SCALE<br>DRAWING | Date:<br>2015/8/4 | Sheet 1 of 1 |