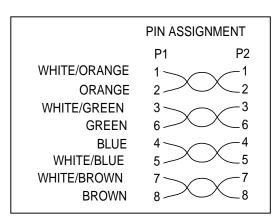

UL ETL EIA/TIA-568B VERIFIED CATEGORY 5E

RoHS COMPLIANCE: YES TECHNICAL DETAIL: N/A

X=COLOR 0-GRAY 1-BLACK 2-BLUE 3-GREEN 4-RED 5-YELLOW 6-WHITE 7-ORANGE 8-PINK 9-PURPLE

TABLE 1

| LENGTH<br>(FEET) | DESCRIPTION                              |  |  |  |
|------------------|------------------------------------------|--|--|--|
| 1                | CATE 5E ASSEMBLED PATCH CABLE, 1FT       |  |  |  |
| 3                | CATE 5E ASSEMBLED PATCH CABLE, 3FT       |  |  |  |
| 5                | CATE 5E ASSEMBLED PATCH CABLE , 5FT      |  |  |  |
| 7                | CATE 5E ASSEMBLED PATCH CABLE , 7FT      |  |  |  |
| 10               | CATE 5E ASSEMBLED PATCH CABLE , 10FT     |  |  |  |
| 14               | CATE 5E ASSEMBLED PATCH CABLE , 14FT     |  |  |  |
| 25               | CATE 5E ASSEMBLED PATCH CABLE, 25FT      |  |  |  |
| 50               | CATE 5E ASSEMBLED PATCH CABLE , 50FT     |  |  |  |
| 100              | CATE 5E ASSEMBLED PATCH CABLE , 100FT    |  |  |  |
|                  | 1<br>3<br>5<br>7<br>10<br>14<br>25<br>50 |  |  |  |