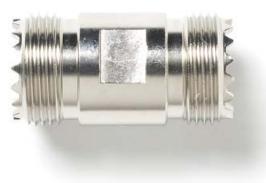

, and Considerate Service", our business mainly focus on the distribution of electronic components. Line cards we deal with include Microchip, ALPS, ROHM, Xilinx, Pulse, ON, Everlight and Freescale. Main products comprise IC, Modules, Potentiometer, IC Socket, Relay, Connector. Our parts cover such applications as commercial, industrial, and automotives areas.

We are looking forward to setting up business relationship with you and hope to provide you with the best service and solution. Let us make a better world for our industry!



# Contact us

Tel: +86-755-8981 8866 Fax: +86-755-8427 6832

Email & Skype: info@chipsmall.com Web: www.chipsmall.com

Address: A1208, Overseas Decoration Building, #122 Zhenhua RD., Futian, Shenzhen, China









### Model 73058 UHF Jack to Jack Adapter





Model 73058 UHF Jack to Jack Adapter

#### **Features**

- DC 300MHz bandwidth.
- Connectors are precision machined.

### **Materials**

Center Conductor: Phosphor Bronze, Gold Plated

Connector Body: Brass, Nickel Plated

Insulators: PTFE

### **Specifications**

Frequency Range: DC – 300MHz

Contact Resistance:

 $\begin{array}{ll} \text{Center Conductor:} & \leq 1.0 \text{ m}\Omega \\ \text{Outer Conductor:} & \leq 0.2 \text{ m}\Omega \\ \text{Insulation Reistance:} & \geq 300 \text{ M}\Omega \\ \text{Dielectric Withstand Voltage:} & 750V \end{array}$ 

For CE compliance, do not hold in hand when

voltages exceed 33 Vrms / 70 Vdc.

Number of Insertions: 500 cycles minimum

## **Ordering Information**

Model: **73058** 

**USA:** Sales: 800-490-2361

Technical Support: technicalsupport