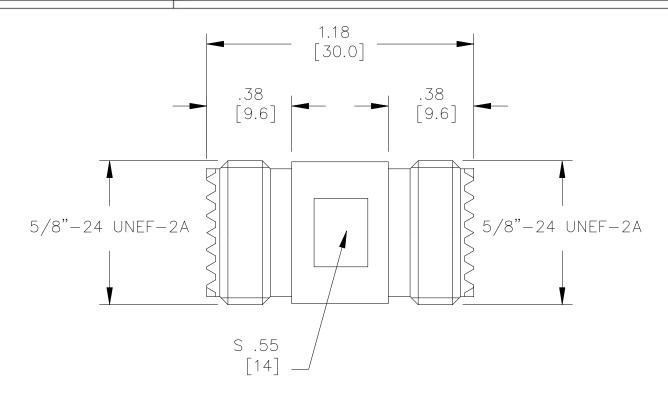

### Model 73058 UHF Jack to Jack Adapter

Model 73058 UHF Jack to Jack Adapter

#### **Features**

- DC 300MHz bandwidth.
- Connectors are precision machined.

### **Materials**

Center Conductor: Phosphor Bronze, Gold Plated

Connector Body: Brass, Nickel Plated

Insulators: PTFE

### **Specifications**

Frequency Range: DC – 300MHz

Contact Resistance:

 $\begin{array}{ll} \text{Center Conductor:} & \leq 1.0 \text{ m}\Omega \\ \text{Outer Conductor:} & \leq 0.2 \text{ m}\Omega \\ \text{Insulation Reistance:} & \geq 300 \text{ M}\Omega \\ \text{Dielectric Withstand Voltage:} & 750V \end{array}$ 