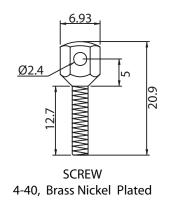

THESE DRAWINGS ARE THE PROPERTY OF QUALTEK ELECTRONICS AND NOT TO BE REPRODUCED FOR OR COMMUNICATED TO A THIRD PARTY WITHOUT THE EXPRESS WRITTEN PERMISSION OF AN OFFICER OF QUALTEK ELECTRONICS.

|      | REVISION                   |          |          |  |  |
|------|----------------------------|----------|----------|--|--|
| REV. | DESCRIPTION                | DATE     | APPROVED |  |  |
| В    | Updated Specifications     | 05-21-08 | DP       |  |  |
| C    | C Updated Screw Dimensions |          | LY       |  |  |
|      |                            |          |          |  |  |