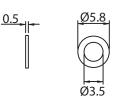

us

Tel: +86-755-8981 8866 Fax: +86-755-8427 6832

Email & Skype: info@chipsmall.com Web: www.chipsmall.com

Address: A1208, Overseas Decoration Building, #122 Zhenhua RD., Futian, Shenzhen, China







THESE DRAWINGS ARE THE PROPERTY OF QUALTEK ELECTRONICS AND NOT TO BE REPRODUCED FOR OR COMMUNICATED TO A THIRD PARTY WITHOUT THE EXPRESS WRITTEN PERMISSION OF AN OFFICER OF QUALTEK ELECTRONICS.

|      | REVISION                   |          |          |  |  |
|------|----------------------------|----------|----------|--|--|
| REV. | DESCRIPTION                | DATE     | APPROVED |  |  |
| В    | Updated Specifications     | 05-21-08 | DP       |  |  |
| C    | C Updated Screw Dimensions |          | LY       |  |  |
|      |                            |          |          |  |  |







WASHER Brass Nickel Plated





## **CONTROLLED**

| Dim<br>range | Tolerance<br>+/- | Qualtek Electronics Corp.  PPC DIVISION |                |                   |  |
|--------------|------------------|-----------------------------------------|----------------|-------------------|--|
| (mm)         | (mm)             | Part Number:                            | 730C-00/00     | RoHS<br>Compliant |  |
| 0-1          | 0.15             | Description: RETAINER CLIP KIT          |                |                   |  |
| 1-6          | 0.20             |                                         |                |                   |  |
| 6-18         | 0.30             |                                         | LINUT          | DEV. C            |  |
| 18-50        | 0.50             |