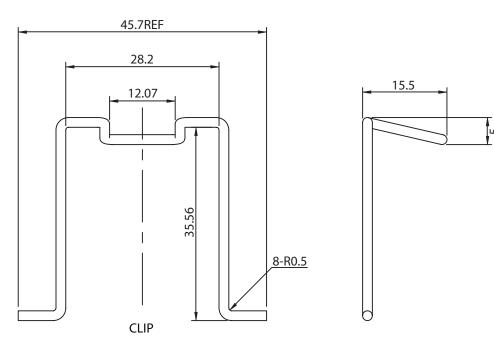

## **CONTROLLED**

| Dim<br>range | Tolerance<br>+/- | Qualtek Electronics Corp.  PPC DIVISION |                |                   |  |
|--------------|------------------|-----------------------------------------|----------------|-------------------|--|
| (mm)         | (mm)             | Part Number:                            | 730C-00/00     | RoHS<br>Compliant |  |
| 0-1          | 0.15             | Description: RETAINER CLIP KIT          |                |                   |  |
| 1-6          | 0.20             |                                         |                |                   |  |
| 6-18         | 0.30             |                                         | LINUT          | DEV. C            |  |
| 18-50        | 0.50             |                                         | UNIT: mm       | REV. C            |  |
| 50-120       | 0.70             | Drawn / Date                            | Checked / Date | Approved / Date   |  |
| 120-250      | 0.90             | R.Nuti 01-09-08 JJH / 01-09-08          |                | IJH / 01-09-08    |  |
| 250-500      | 1.20             | 01-09-08                                | 01 09-00       | 33117 01 03 00    |  |

## NOTES:

MATERIAL: SUS 304 STAINLESS STEEL

FINISH: ELECTROLYZE WIRE: Ø1.8 ± 0.1 mm

GENERAL TOLERANCE UNLESS NOTED ±0.5

**RoHS COMPLIANT**