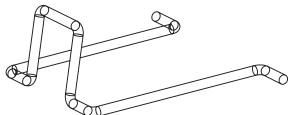

## **CONTROLLED**

| Dim<br>range | Tolerance<br>+/- | Qualtek Electronics Corp.  PPC DIVISION |                |                   |  |
|--------------|------------------|-----------------------------------------|----------------|-------------------|--|
| (mm)         | (mm)             | Part Number:                            | 730C-00/00     | RoHS<br>Compliant |  |
| 0-1          | 0.15             | Description: RETAINER CLIP KIT          |                |                   |  |
| 1-6          | 0.20             |                                         |                |                   |  |
| 6-18         | 0.30             |                                         | LINUT          | DEV. C            |  |
| 18-50        | 0.50             |                                         | UNIT: mm       | REV. C            |  |
| 50-120       | 0.70             | Drawn / Date                            | Checked / Date | Approved / Date   |  |
| 120-250      | 0.90             | R.Nuti 01-09-08 JJH / 01-09-08          |                | IJH / 01-09-08    |  |
| 250-500      | 1.20             | 01-09-08                                | 01 09-00       | 33117 01 03 00    |  |