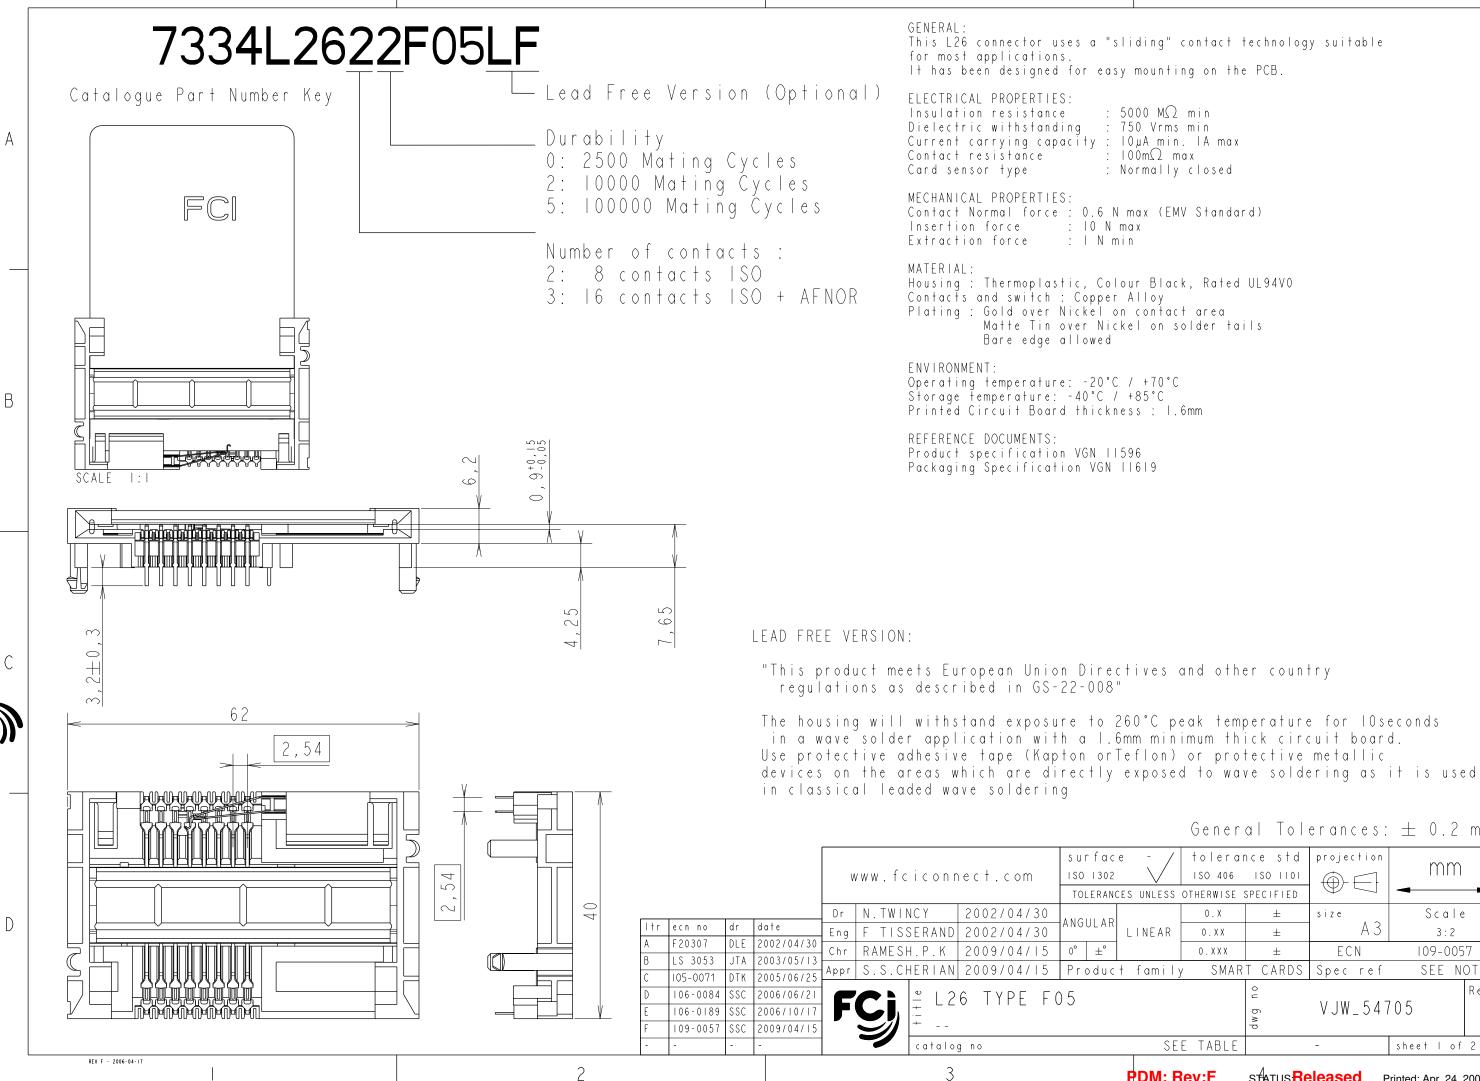

FCI

Copyright

2

PDM: Rev:F

: 5000 M $\Omega$  min А : Normally closed В С General Tolerances:  $\pm$  0.2 mm tolerance std projection mm ISO 406 ISO IIOI  $\bigcirc \sub$ TOLERANCES UNLESS OTHERWISE SPECIFIED Ο.Χ Scale ± size D Α3 0.XX 3:2  $\pm$ ECN 109-0057 Ο.ΧΧΧ  $\pm$ CARDS SMART SEE NOTES Spec ref Rev. VJW\_54705 ວ > SEE TABLE sheet | of 2