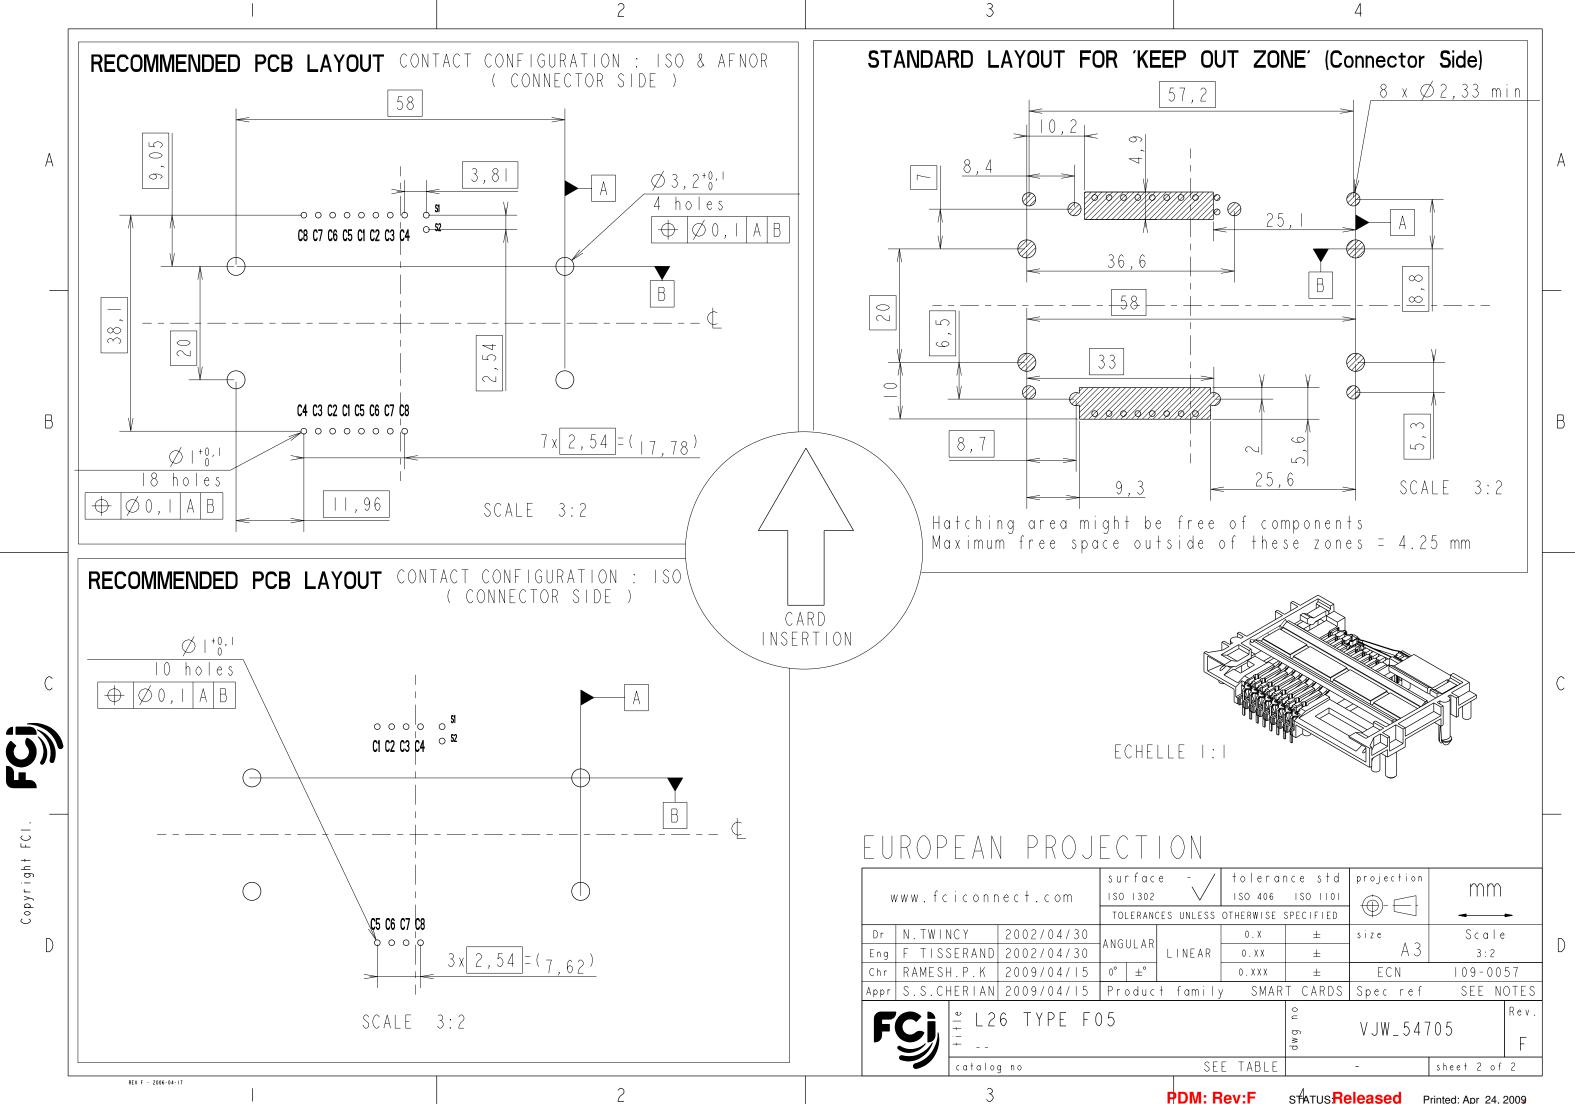

FCI

Copyright

2

PDM: Rev:F

: 5000 M $\Omega$  min А : Normally closed В С General Tolerances:  $\pm$  0.2 mm tolerance std projection mm ISO 406 ISO IIOI  $\bigcirc \sub$ TOLERANCES UNLESS OTHERWISE SPECIFIED Ο.Χ Scale ± size D Α3 0.XX 3:2  $\pm$ ECN 109-0057 Ο.ΧΧΧ  $\pm$ CARDS SMART SEE NOTES Spec ref Rev. VJW\_54705 ວ > SEE TABLE sheet | of 2