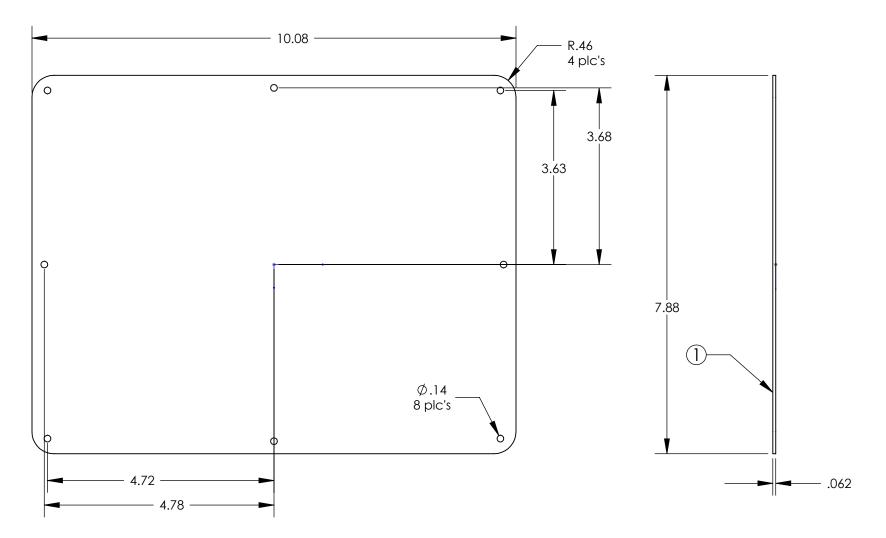

## NOTES:

1) PVC film this side.

2) Panel Kit includes:

1 pc of pn 7152 120 bottom aluminum panel.

1 pc of pn 8101 Instrument panel O-ring for 120.

8 pcs of pn 8000 O-ring.

8 pcs of pn 6005 screws (#4 X 3/8").

ALL DIMENSIONS ARE ± .010" 8/14/08 619 Commercial Ave. Covina, CA 91723 Ph. (626) 331-0517 Fx. (626) 331-8584 serpac.com