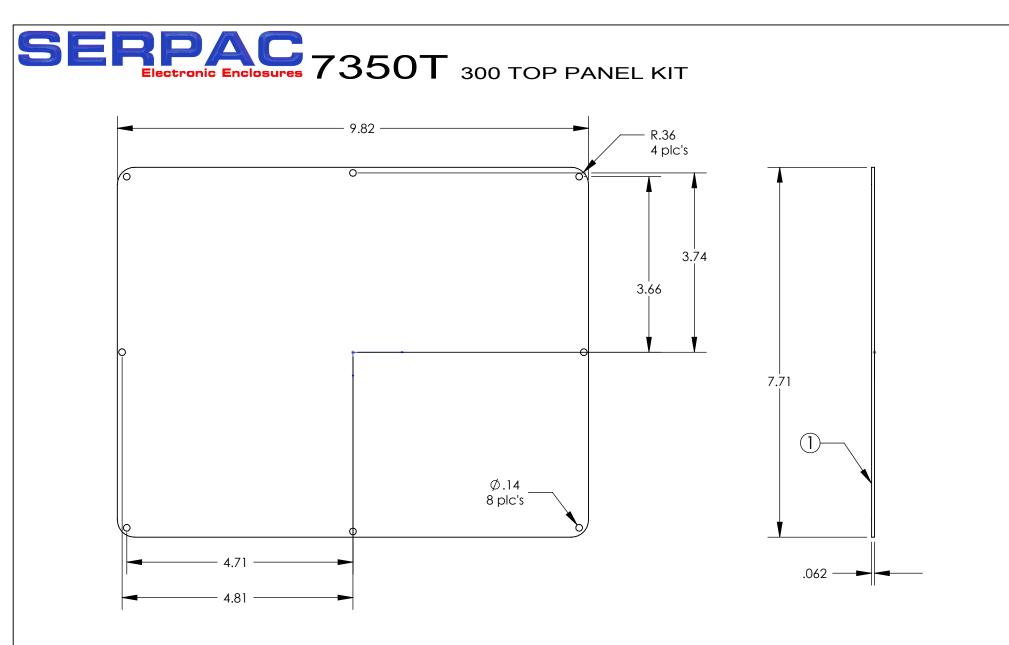

NOTES:

1) PVC film this side.

2) Panel Kit includes:

1 pc of pn 7151 120top aluminum panel.

8 pcs of pn 6005 screws (#4 X 3/8").

ALL DIMENSIONS ARE ± .010" 8/14/08 619 Commercial Ave. Covina, CA 91723 Ph. (626) 331-0517 Fx. (626) 331-8584 serpac.com