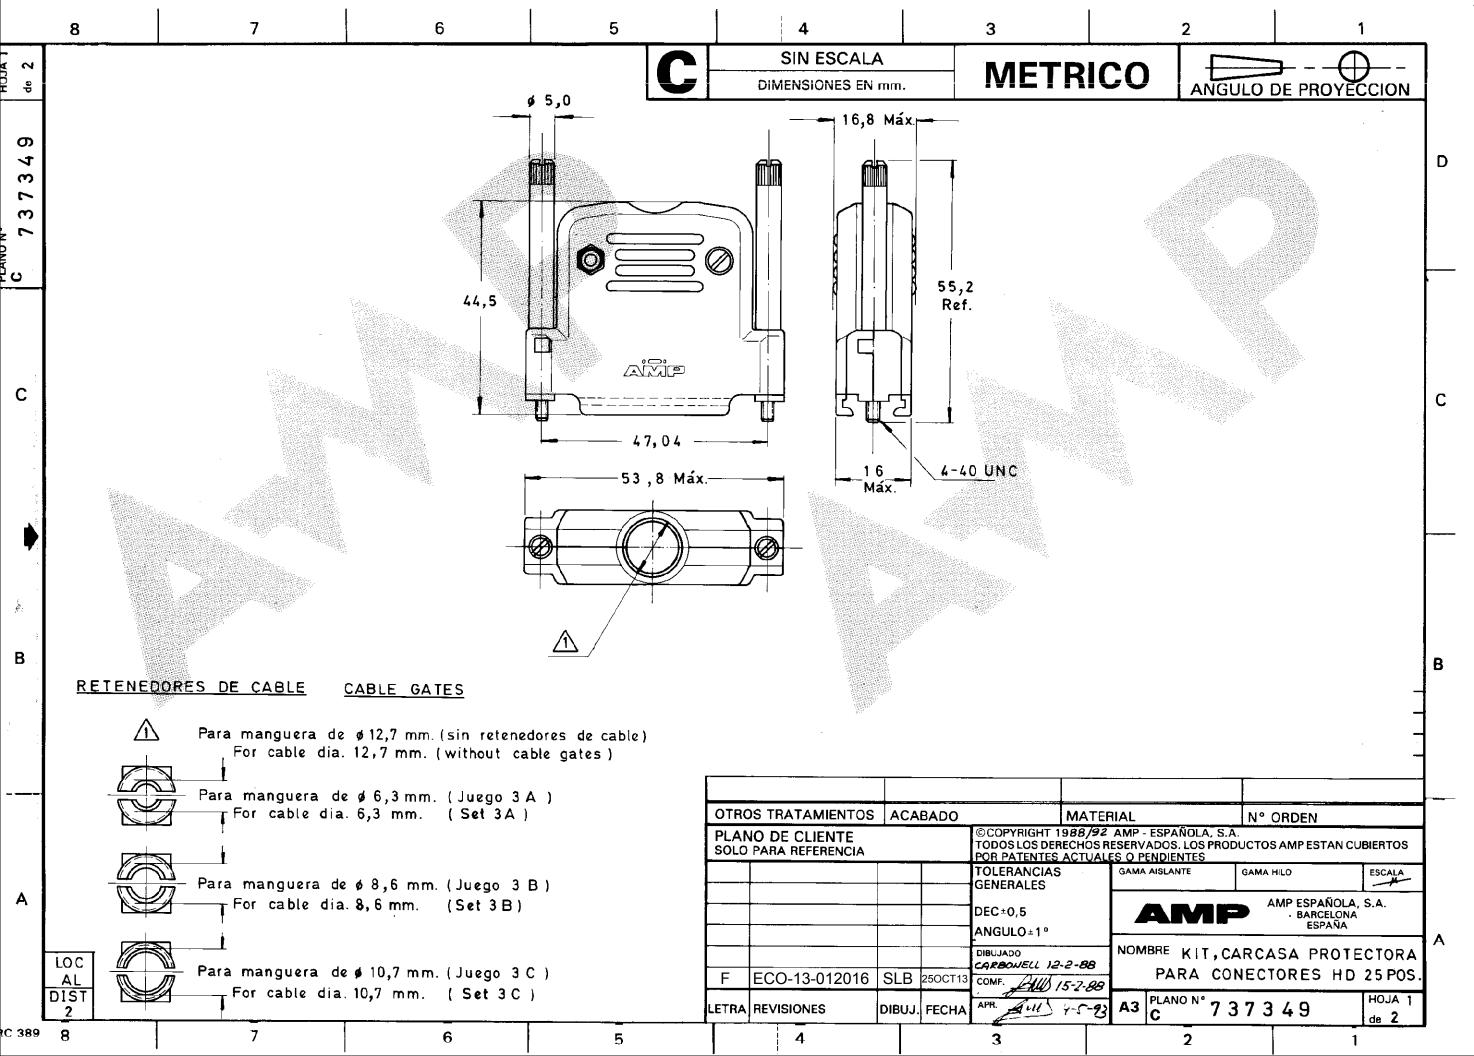

|          |                                                                                                                                    |                                 | 1                                                                  |                 | 2                         |                                                                                                                                       |
|----------|------------------------------------------------------------------------------------------------------------------------------------|---------------------------------|--------------------------------------------------------------------|-----------------|---------------------------|---------------------------------------------------------------------------------------------------------------------------------------|
|          |                                                                                                                                    |                                 |                                                                    |                 | N ESCALA<br>BIONES EN mm. | METF                                                                                                                                  |
| D        | NOTAS:                                                                                                                             |                                 |                                                                    |                 |                           | L                                                                                                                                     |
|          | 1- LOS COMPONENTES IRAN (SIN MU<br>PACKAGE ALL PARTS UNASSEMBLE<br>2- PARA MONTAJE,VER HOJA DE INS<br>FOR ASSEMBLY,SEE INSTRUCTION | ED<br>STRUCCIONES 411           | -72004                                                             |                 |                           |                                                                                                                                       |
|          |                                                                                                                                    |                                 |                                                                    |                 |                           |                                                                                                                                       |
| С        |                                                                                                                                    |                                 | O<br>B<br>S<br>O                                                   |                 |                           |                                                                                                                                       |
| *        |                                                                                                                                    | - 2                             | L<br>E<br>T<br>E<br>- TORNILLO F                                   |                 | ATON BRASS                |                                                                                                                                       |
| В        |                                                                                                                                    | 2<br>2<br>1<br>-<br>2           | 2 TORNILLO<br>2 TUERCA<br>- RETENEDOR<br>1 CABLE GATE<br>- CARCASA | CABLE           | ABS                       | UL 94 V<br>UL 94 H<br>UL 94 V                                                                                                         |
|          |                                                                                                                                    | CANTIDAD POR KI<br>QTY. PER KIT | 2 CLAMP HOUS                                                       | CION/DESCRIPTIC | DN MATERIAL<br>DE CLIENTE | UL 94 F<br>RESIST. AL<br>FLAME RESIS                                                                                                  |
| ^        | LOC<br>AL<br>DIST<br>2                                                                                                             | SIN METAL IZAR<br>PLAIN         | METAL IZADO<br>METAL PLATED                                        | SOLO PAI        | RA REFERENCIA             | TODOS LOS DE<br>POR PATENTES<br>TOLERANC<br>GENERALE<br>DEC ± 0.5<br>ANGUL0 ± 1 ·<br>DIBUJADO<br>CARBONELL 10<br>CONF.<br>P.DURAN 10- |
| <b>L</b> |                                                                                                                                    |                                 | I                                                                  |                 |                           | ECHA APR.<br>P. DURAN 10-                                                                                                             |

|                                  |       |                          |          | 1                    |                     |             |   |
|----------------------------------|-------|--------------------------|----------|----------------------|---------------------|-------------|---|
| RI                               | С     | $\bigcirc$               |          |                      |                     | )-<br>CCION |   |
|                                  |       |                          |          |                      |                     |             |   |
| <u></u>                          |       | ZINC                     | ADO NE   | EGRO BL              | ACK ZINC            | PLATE       | ſ |
|                                  |       | NIQL                     | JELADO   |                      | BRIGHT              | NICKEL      |   |
|                                  |       | ZINC                     | ADO      |                      | ZINC                | PLATE       |   |
| V-0                              |       | COLOR: NEGRO BLACK COLOR |          | COLOR                | B                   |             |   |
| HB                               |       | NIQU                     | ELADO    |                      | BRIGHT              | NICKEL      |   |
| V-0                              |       |                          | R: NEG   | RO                   | BLACK               |             | 4 |
| HB                               |       | NIQUELADO BRIGHT NICKEL  |          |                      | 4                   |             |   |
| L FUEGO<br>ISTANCE               |       | ACABADO/FINISH           |          |                      |                     |             | } |
| YRIGHT<br>DERECHOS<br>TES ACTUAL | RESER | VADOS.L                  | OS PRODU | ANOLA,S<br>JCTOS AMP | 5.A.<br>ESTAN CUBIE | ERTOS       |   |
| VCIAS                            |       |                          |          |                      | <u> </u>            |             |   |
| LES                              |       | <b>A P</b>               |          | 1<br>AMP             | ESPANOLA            |             | - |
| •                                |       |                          | MP       |                      | BARCELON/<br>ESPANA | A           |   |
| 10-4-92                          |       |                          | ,CARC    |                      | ROTECTO             |             |   |
| 0-4-92                           |       | PARA                     | N +      |                      | S HD 25             | 1 POS.      | i |
| 0-3-93                           | AЗ    |                          |          | 73734                | 19                  | de Z        |   |
|                                  |       |                          |          |                      |                     |             |   |