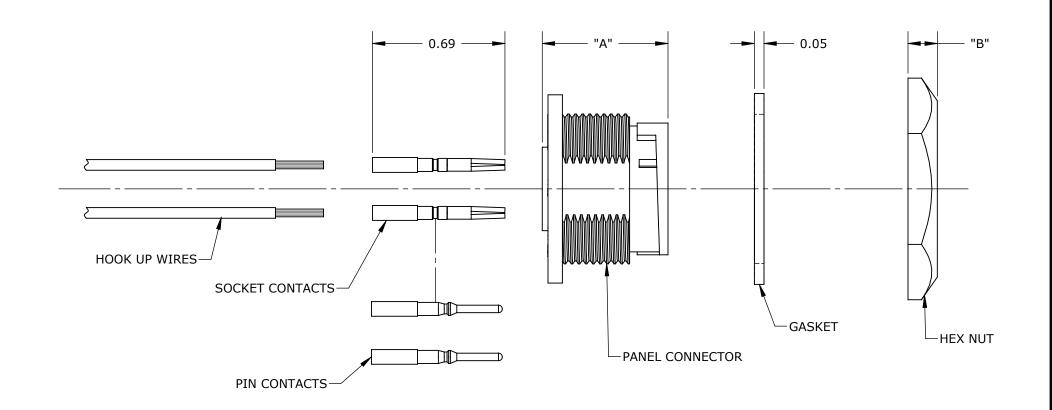

## **INSTRUCTION SHEET**

PANEL MOUNT ASSEMBLY

MICRO, MINI, MULTI, MAXI, & MEGA-CON-X SERIES

|             | "A" DIM. | "B" DIM. |
|-------------|----------|----------|
| MICRO-CON-X | .71      | .14      |
| MINI-CON-X  | .67      | .13      |
| MULTI-CON-X | .66      | .15      |
| MAXI-CON-X  | .71      | .16      |
| MEGA-CON-X  | .71      | .20      |

- SIZES ARE NOT TO SCALE.
  ALL DIMENSIONS ARE FOR REFERENCE ONLY.

| Α                        | BZ     | 04-16-09          | DRAWING CREATED PER DOR 09-1367KL    |  |
|--------------------------|--------|-------------------|--------------------------------------|--|
| REV.                     | INIT.  | DATE              | DESCRIPTION                          |  |
| CHECKED BY: APPROVED BY: |        |                   | congall                              |  |
| FILE:                    | AB-000 | SHEET<br>8 1 OF 1 | 601 E. WILDWOOD VILLA PARK, IL 60181 |  |