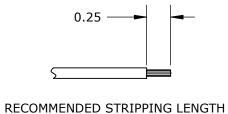

## **INSTRUCTION SHEET**

PANEL MOUNT ASSEMBLY

MICRO, MINI, MULTI, MAXI, & MEGA-CON-X SERIES

|             | "A" DIM. | "B" DIM. |
|-------------|----------|----------|
| MICRO-CON-X | .71      | .14      |
| MINI-CON-X  | .67      | .13      |
| MULTI-CON-X | .66      | .15      |
| MAXI-CON-X  | .71      | .16      |
| MEGA-CON-X  | .71      | .20      |

- SIZES ARE NOT TO SCALE.
  ALL DIMENSIONS ARE FOR REFERENCE ONLY.

| Α                        | BZ     | 04-16-09          | DRAWING CREATED PER DOR 09-1367KL    |  |
|--------------------------|--------|-------------------|--------------------------------------|--|
| REV.                     | INIT.  | DATE              | DESCRIPTION                          |  |
| CHECKED BY: APPROVED BY: |        |                   | congall                              |  |
| FILE:                    | AB-000 | SHEET<br>8 1 OF 1 | 601 E. WILDWOOD VILLA PARK, IL 60181 |  |