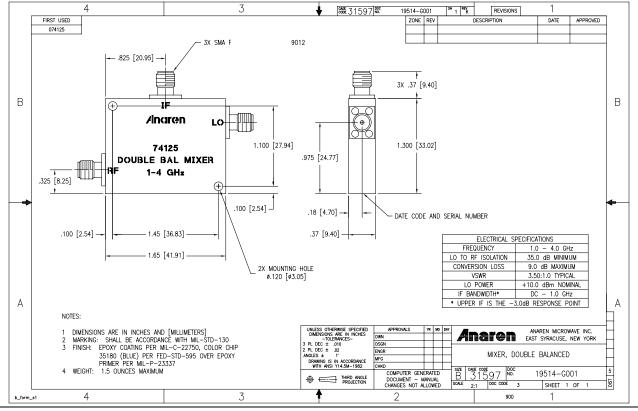

# Model 74125

## **Mixers** Double Balanced

### **Features**

- Extremely Wide IF Bandwidth
- 1.0 4.0 GHz
- Excellent LO/RF Isolation
- Multi-Octave Performance
- Good Intercept Point
- Miniature Size

**Outline Drawing** 

- Connectors Per MIL-C-39012
- Meets MIL-E-5400 Class 3 Requirements

#### **NOTES:** Input power with load VSWR of 1.20:1 Electrical and Mechanical Specifications subject to change without notice