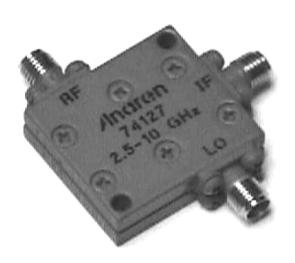

## Mixers Double Balanced

## **Applications**

- Wideband Down Converters
- Wideband Up Converters
- Balanced Modulators
- Bi-Phase Modulators
- Phase Detectors

## **Features**

- Extremely Wide IF Bandwidth
- 2.5 10.0 GHz
- Excellent LO/RF Isolation
- Multi-Octave Performance
- Good Intercept Point
- Miniature Size
- Connectors Per MIL-C-39012
- Meets MIL-E-5400 Class 3 Requirements