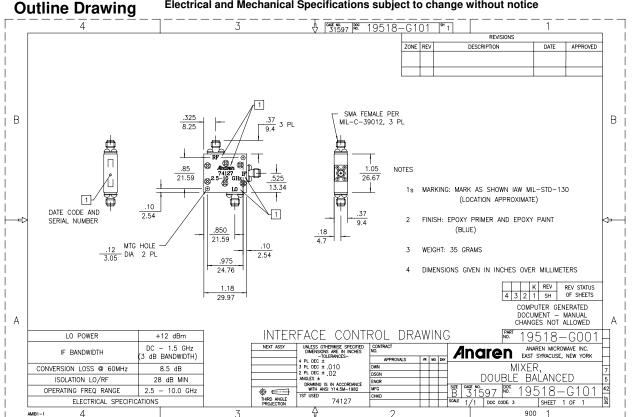

NOTES: Input power with load VSWR of 1.20:1
Electrical and Mechanical Specifications subject to change without notice

USA/Canada: (315) 432-8909 Toll Free: (800) 411-6596 Europe: +44 2392-232392