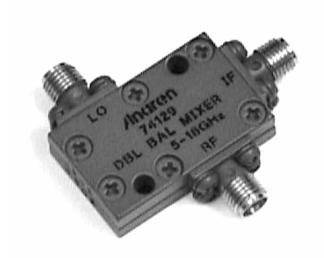

# Mixers Double Balanced

#### **Features**

- Extremely Wide IF Bandwidth
- 5.0 18.0 GHz
- Excellent LO/RF Isolation
- Multi-Octave Performance
- Good Intercept Point
- Miniature Size
- Connectors Per MIL-C-39012
- Meets MIL-E-5400 Class 3 Requirements