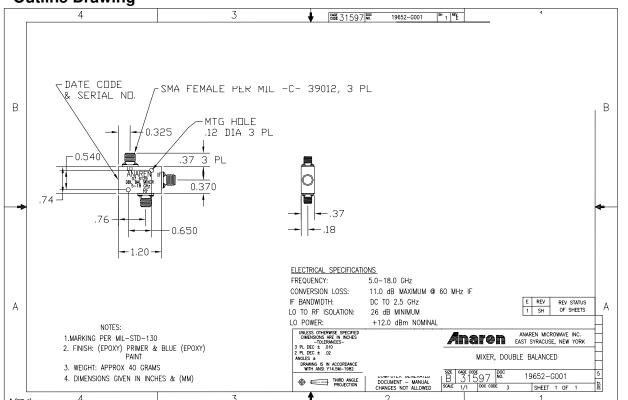

## Outline Drawing NOTES: Input power with load VSWR of 1.20:1 Electrical and Mechanical Specifications subject to change without notice

USA/Canada: (315) 432-8909 Toll Free: (800) 411-6596 Europe: +44 2392-232392