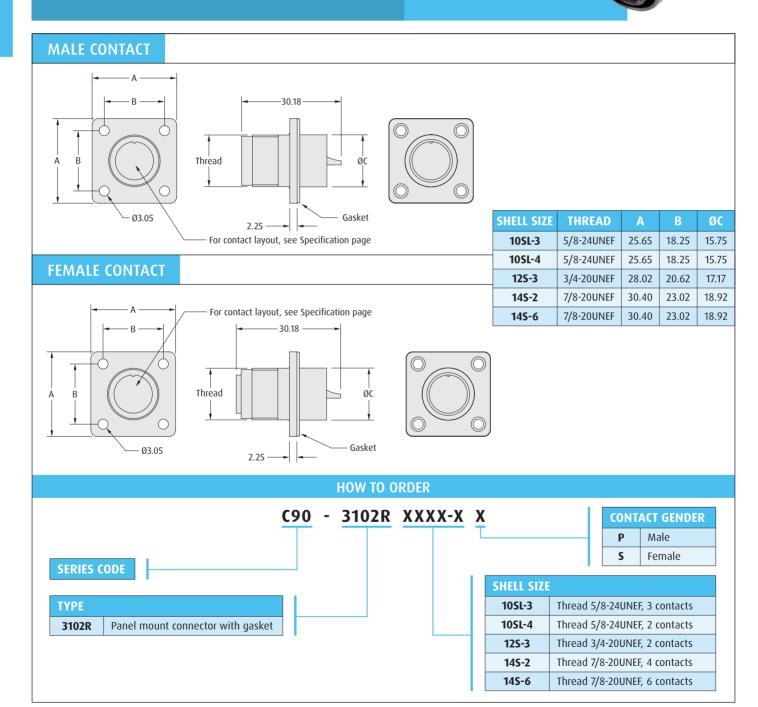

## Panel Mount Connector, Receptacle Style

- Male & female circular connectors intermateable with MIL-DTL-5015.
- Features screw holes for panel mounting.
- Gaskets provide panel mount sealing, and can be used either side of the flange.

All dimensions in mm.

www.harwin.com