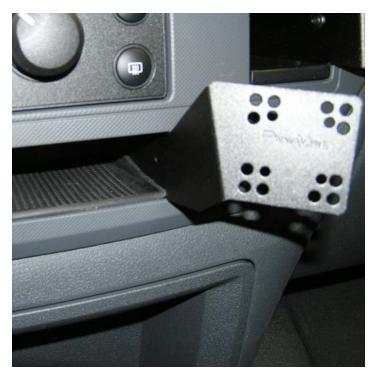

STEP #1 Lift up on the rubber pad of the cubby below the climate control. Place InDash by PanaVise Mount in the Cubby. Make sure the face of the mount is facing to the right of the cubby.

STEP #2 Install the (2) screws at the back of the the cubby. Install (1) smaller screw into the hole closer to the openeing of the Cubby.

## INSTALLATION IS NOW COMPLETE. ENJOY YOUR NEW INDASH by PANAVISE MOUNT.

InDash Installed Showing Screws in Place