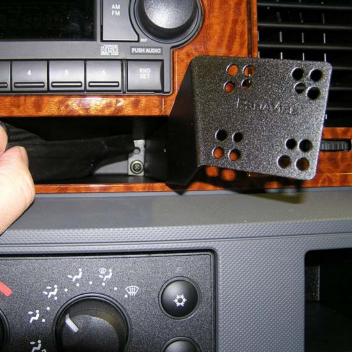

STEP #1 Lift up on the rubber pad of the cubby below the climate control. Place InDash by PanaVise Mount in the Cubby. Make sure the face of the mount is facing to the right of the cubby.

STEP #2 Install the (2) screws at the back of the the cubby. Install (1) smaller screw into the hole closer to the openeing of the Cubby.

## INSTALLATION IS NOW COMPLETE. ENJOY YOUR NEW INDASH by PANAVISE MOUNT.

InDash Installed Showing Screws in Place