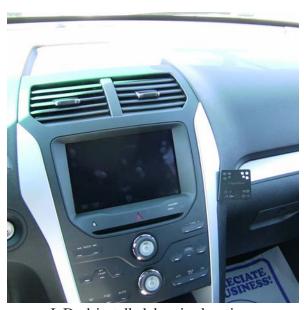

STEP #4: Carefully replace the bezel starting at the top.

INSTALLATION IS NOW COMPLETE. ENJOY YOUR NEW INDASH by PANAVISE MOUNT.

Bezel removal (plastic lug)

InDash installed showing location

Mount installed showing screw location