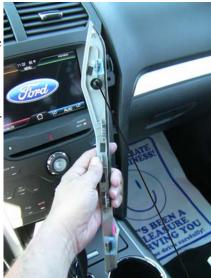

STEP #1: With hook tool remove the bezel to the right side of the Radio and climate control by inserting hook tool into the lower front corner of the bezel and pulll to release (1) clip. Continue up the bezel releasing (3) more clips and (1) plastic lug at the widest part of the bezel. Set aside

STEP #4: Carefully replace the bezel starting at the top.

INSTALLATION IS NOW COMPLETE. ENJOY YOUR NEW INDASH by PANAVISE MOUNT.

Bezel removal (plastic lug)

InDash installed showing location

Mount installed showing screw location