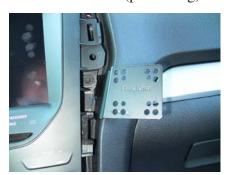

STEP #2: Remove the (2) right 7mm(9/32) radio mounting screws: Pull out radio enough to get the InDash by PanaVise Mount behond the lower radio mounting screw. Remove (2) of the 8mm screws. Replace the screws. Make sure the mount is as flush as possible to the dash before tightening.

STEP #4: Carefully replace the bezel starting at the top.

INSTALLATION IS NOW COMPLETE. ENJOY YOUR NEW INDASH by PANAVISE MOUNT.

Bezel removal (plastic lug)

InDash installed showing location

Mount installed showing screw location