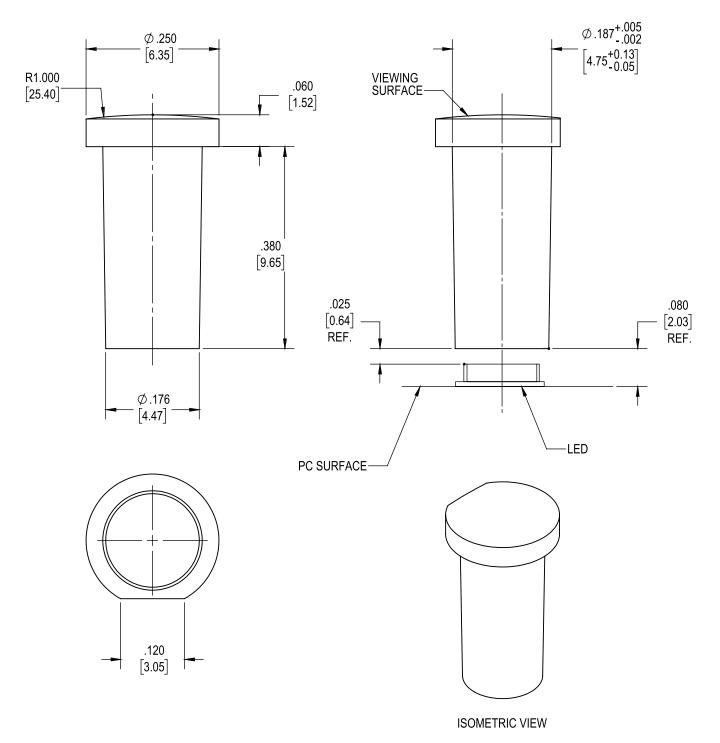

## 7511A53 0.187" Dia 0.380" Length Vertical Rigid Light Pipe

7511 Series Bright Pipes™ Optical Lightpipes

#### **Key Features**

- 0.187" light pipe hole diameter
- 0.380" light pipe length
- 0.250" light pipe diameter
- Rigid light pipe
- · Linear light pipe angle
- Clear Polycarbonate UL 94-V0 material
- Conflict Mineral Free
- Compliant with RoHS and REACH requirements

- Security
- Studio Control
- Transportation

All dimensions in inches [mm]